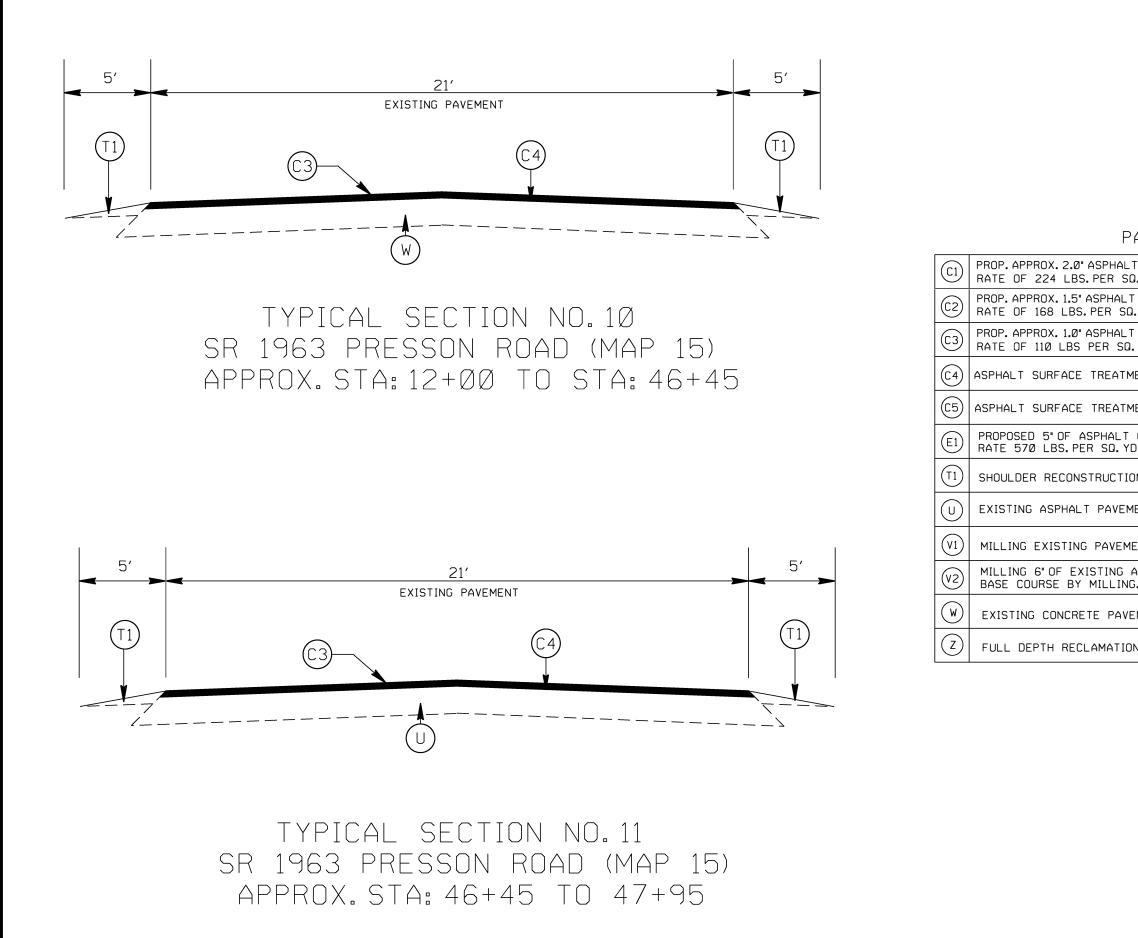

## PAVEMENT SCHEDULE

| CONC.SURFACE COURSE,TYPE S9.5C,AT AN AVERAGE<br>.YD.     |
|----------------------------------------------------------|
| CONC.SURFACE COURSE,TYPE S9.5C,AT AN AVERAGE<br>YD.      |
| CONC.SURFACE COURSE,TYPE S9.5B,AT AN AVERAGE<br>YD.      |
| ENT, MAT COAT # 78M                                      |
| ENT, DOUBLE SEAL                                         |
| CONC.BASE COURSE,B25.ØC,AT AN AVERAGE                    |
| Ν                                                        |
| ENT                                                      |
| ENT, 1.5" DEPTH.                                         |
| SPHALT PAVEMENT, 5" DEPTH.(SEE S.P. TRENCHING FOR<br>.") |
| MENT                                                     |
| N                                                        |
|                                                          |