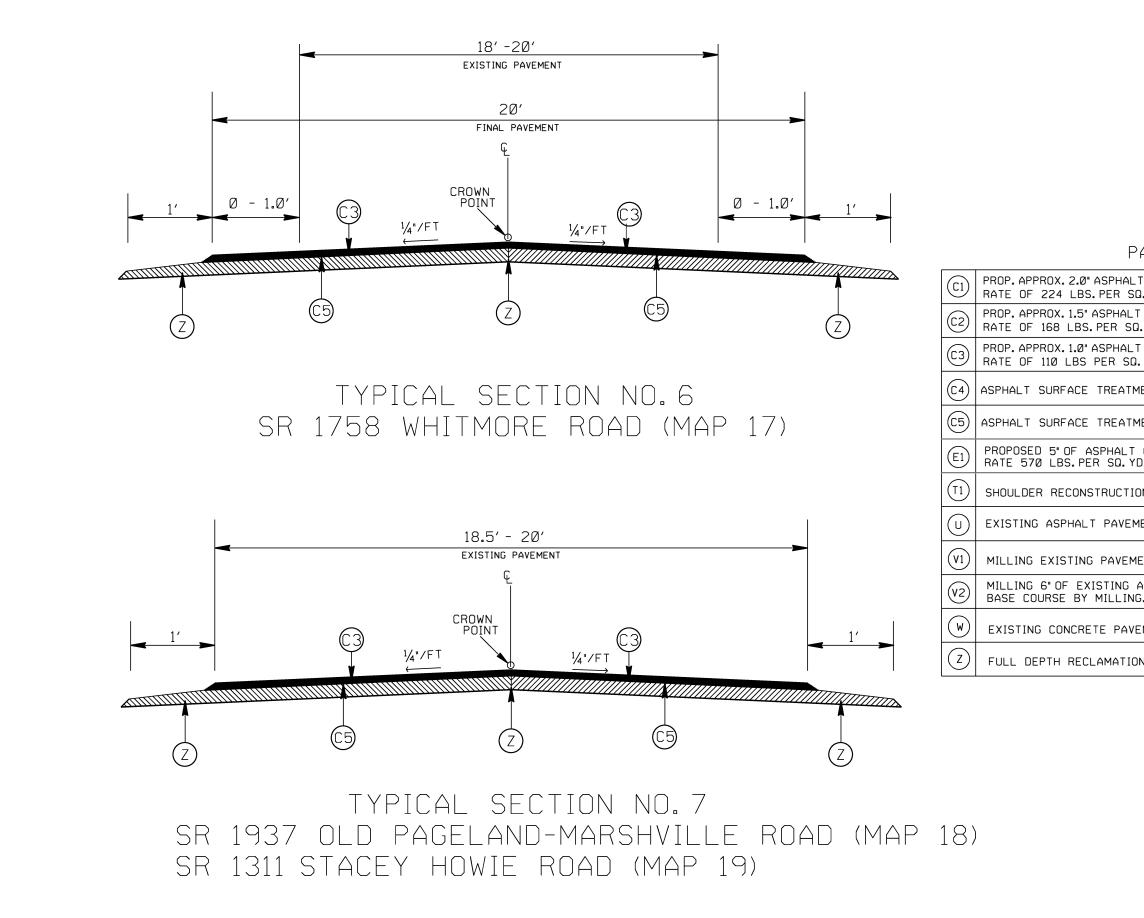

## PAVEMENT SCHEDULE

| T CONC.SURFACE COURSE,TYPE S9.5C,AT AN AVERAGE<br>0.YD.    |  |  |  |  |
|------------------------------------------------------------|--|--|--|--|
| T CONC.SURFACE COURSE,TYPE S9.5C,AT AN AVERAGE<br>G.YD.    |  |  |  |  |
| T CONC.SURFACE COURSE,TYPE S9.5B,AT AN AVERAGE<br>).YD.    |  |  |  |  |
| MENT, MAT COAT # 78M                                       |  |  |  |  |
| MENT, DOUBLE SEAL                                          |  |  |  |  |
| CONC.BASE COURSE,B25.0C,AT AN AVERAGE<br>D.                |  |  |  |  |
| ON                                                         |  |  |  |  |
| MENT                                                       |  |  |  |  |
| 1ENT, 1.5" DEPTH.                                          |  |  |  |  |
| ASPHALT PAVEMENT, 5" DEPTH.(SEE S.P. TRENCHING FOR<br>G.") |  |  |  |  |
| EMENT                                                      |  |  |  |  |
| N                                                          |  |  |  |  |
|                                                            |  |  |  |  |