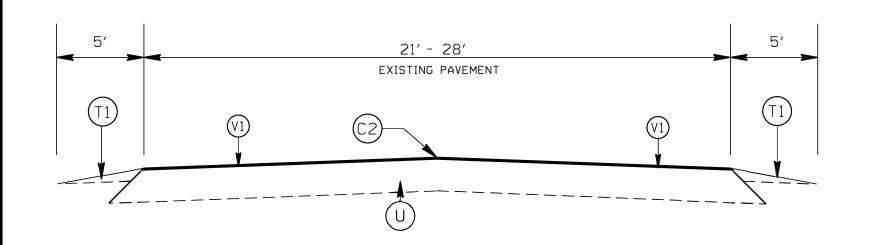

## PAVEMENT SCHEDULE

| (C1) | PROP. APPROX. 2.0" ASPHALT RATE OF 224 LBS. PER SQ. | CONC. SURFACE | COURSE, TYPE | S9.5C, AT 4 | AN AVERAGE |
|------|-----------------------------------------------------|---------------|--------------|-------------|------------|
|      | RATE OF 224 LBS.PER SQ.                             | YD.           |              |             |            |
|      |                                                     |               |              |             |            |

- PROP. APPROX. 1.5" ASPHALT CONC. SURFACE COURSE, TYPE S9.5C, AT AN AVERAGE RATE OF 168 LBS. PER SQ. YD.
- PROP. APPROX. 1.0" ASPHALT CONC. SURFACE COURSE, TYPE S9.5B, AT AN AVERAGE RATE OF 110 LBS PER SQ. YD.
- ASPHALT SURFACE TREATMENT, MAT COAT # 78M
- (C5) ASPHALT SURFACE TREATMENT, DOUBLE SEAL
- PROPOSED 5" OF ASPHALT CONC. BASE COURSE, B25.0C, AT AN AVERAGE RATE 570 LBS.PER SO.YD.
- SHOULDER RECONSTRUCTION
- EXISTING ASPHALT PAVEMENT
- (V1) MILLING EXISTING PAVEMENT, 1.5" DEPTH.
- MILLING 6" OF EXISTING ASPHALT PAVEMENT, 5" DEPTH. (SEE S.P. TRENCHING FOR BASE COURSE BY MILLING.")
- EXISTING CONCRETE PAVEMENT
- FULL DEPTH RECLAMATION