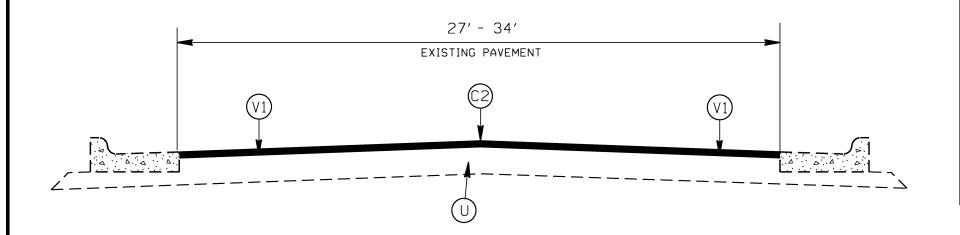

## PAVEMENT SCHEDULE

| (C1) | PROP. APPROX. 2.0" ASPHALT RATE OF 224 LBS. PER SQ. | CONC. SURFACE | COURSE, TYPE | S9.5C, AT 4 | AN AVERAGE |
|------|-----------------------------------------------------|---------------|--------------|-------------|------------|
|      | RATE OF 224 LBS.PER SQ.                             | YD.           |              |             |            |
|      |                                                     |               |              |             |            |

- PROP. APPROX. 1.5" ASPHALT CONC. SURFACE COURSE, TYPE S9.5C, AT AN AVERAGE RATE OF 168 LBS. PER SQ. YD.
- PROP. APPROX. 1.0" ASPHALT CONC. SURFACE COURSE, TYPE S9.5B, AT AN AVERAGE RATE OF 110 LBS PER SQ. YD.
- ASPHALT SURFACE TREATMENT, MAT COAT # 78M
- (C5) ASPHALT SURFACE TREATMENT, DOUBLE SEAL
- PROPOSED 5" OF ASPHALT CONC. BASE COURSE, B25.0C, AT AN AVERAGE RATE 570 LBS.PER SO.YD.
- SHOULDER RECONSTRUCTION
- EXISTING ASPHALT PAVEMENT
- (V1) MILLING EXISTING PAVEMENT, 1.5" DEPTH.
- MILLING 6" OF EXISTING ASPHALT PAVEMENT, 5" DEPTH. (SEE S.P. TRENCHING FOR BASE COURSE BY MILLING.")
- EXISTING CONCRETE PAVEMENT
- FULL DEPTH RECLAMATION