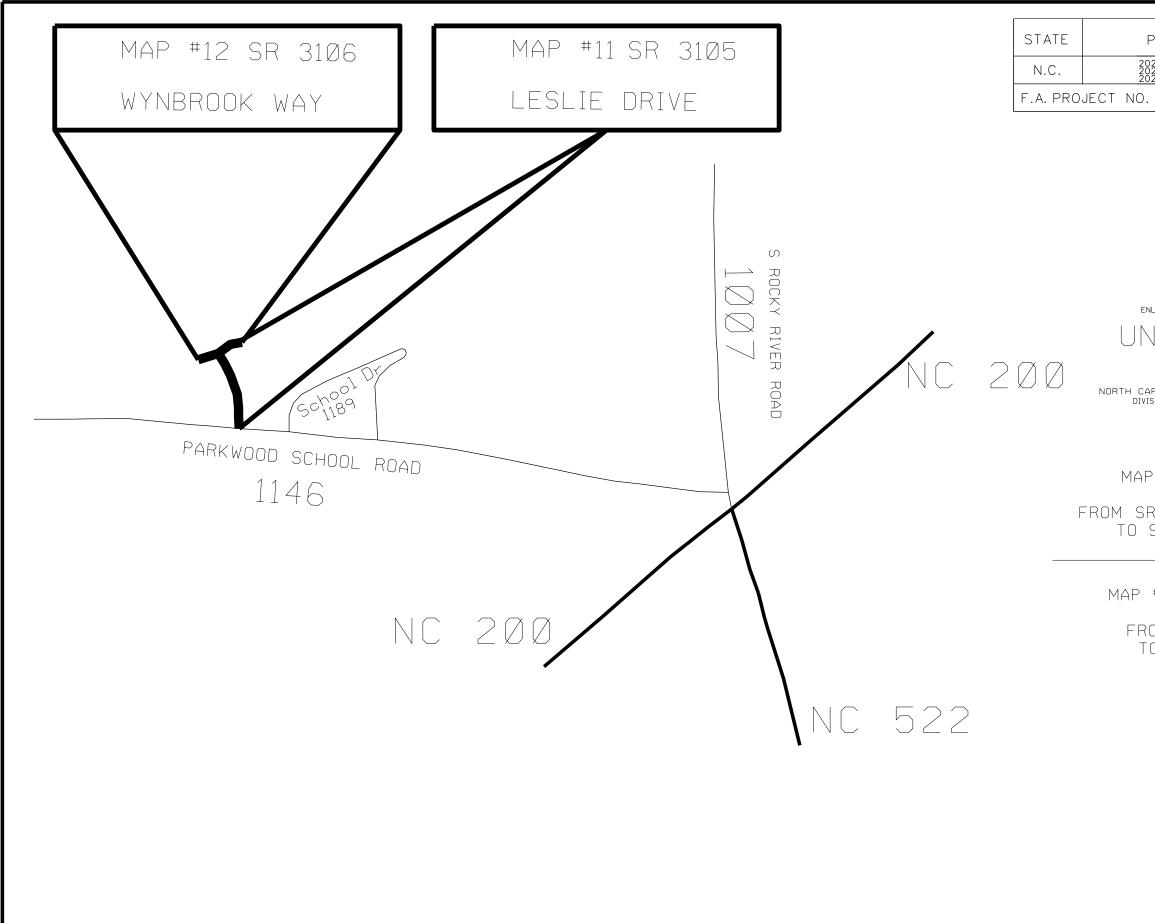

## UNION COUNTY

NORTH CAROLINA PREPARED BY THE NORTH CAROLINA DEPARTMENT OF TRANSPORTATION DIVISION OF HIGHWAYS - DIVISION 10 DISTRICT 3

MAP #11 SR 3105 LESLIE DRIVE 0.08 MILES FROM SR 1146 PARKWOOD SCHOOL ROAD TO SR SR 3106 WYNBROOK WAY

MAP #12 SR 3106 WYNBROOK WAY Ø.05 MILES FROM END OF MAINTANANCE TO END OF MAINTANANCE