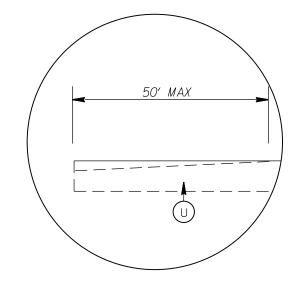

DETAIL FOR INCIDENTAL MILLING (O" TO 1.5")

TIE-IN

DETAIL FOR INCIDENTAL MILLING (O" TO 1.0")

TIE-IN

DETAIL FOR PROFILE MILLING (O- 1.5") MAPS 3 AND 4 PATCHING DETAIL

| -    |                                                      |
|------|------------------------------------------------------|
| C2   | PROP. APPROX. 1.5" ASPHAL<br>RATE OF 165 LBS. PER SC |
| (C3) | PROP. APPROX. 1.0" ASPHAL<br>Rate of 110 LBS per sc  |
| (C4) | ASPHALT SURFACE TREAT                                |
| (C5) | ASPHALT SURFACE TREATI                               |
|      | PROPOSED 2.5" ASPHALT (<br>RATE OF 285 LBS.PER S     |
| (E1) | PROPOSED 5" OF ASPHALT<br>RATE 570 LBS.PER SQ.Y      |
| (T1) | SHOULDER RECONSTRUCTI                                |
| U    | EXISTING PAVEMENT                                    |
| (V1) | MILLING 6" OF EXISTING<br>BASE COURSE BY MILLIN      |
| Z    | FULL DEPTH RECLAMATIO                                |
|      |                                                      |