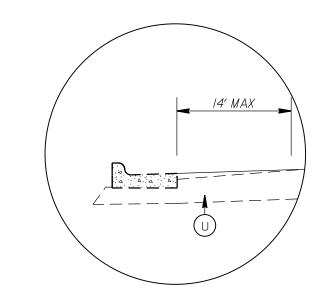

DETAIL FOR INCIDENTAL MILLING (O" TO 1.5")

TIE-IN

DETAIL FOR INCIDENTAL MILLING (O" TO 1.0")

TIE-IN

DETAIL FOR PROFILE MILLING (O- 1.5") MAPS 3 AND 4 PATCHING DETAIL

| -    |                                                      |
|------|------------------------------------------------------|
| C2   | PROP. APPROX. 1.5" ASPHAL<br>RATE OF 165 LBS. PER SC |
| (C3) | PROP. APPROX. 1.0" ASPHAL<br>Rate of 110 LBS per sc  |
| (C4) | ASPHALT SURFACE TREAT                                |
| (C5) | ASPHALT SURFACE TREATI                               |
|      | PROPOSED 2.5" ASPHALT (<br>RATE OF 285 LBS.PER S     |
| (E1) | PROPOSED 5" OF ASPHALT<br>RATE 570 LBS.PER SQ.Y      |
| (T1) | SHOULDER RECONSTRUCTI                                |
| U    | EXISTING PAVEMENT                                    |
| (V1) | MILLING 6" OF EXISTING<br>BASE COURSE BY MILLIN      |
| Z    | FULL DEPTH RECLAMATIO                                |
|      |                                                      |