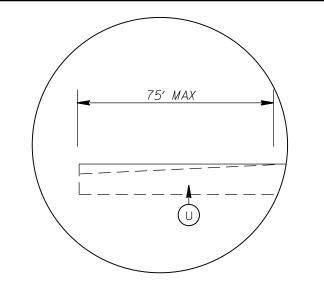

DETAIL FOR INCIDENTAL MILLING (O" TO 1.5")

TIE-IN

DETAIL FOR INCIDENTAL MILLING (O" TO 1.0")

TIE-IN

DETAIL FOR PROFILE MILLING (O- 1.5") MAPS 3 AND 4 PATCHING DETAIL

| -    |                                                      |
|------|------------------------------------------------------|
| C2   | PROP. APPROX. 1.5" ASPHAL<br>RATE OF 165 LBS. PER SC |
| (C3) | PROP. APPROX. 1.0" ASPHAL<br>Rate of 110 LBS per sc  |
| (C4) | ASPHALT SURFACE TREAT                                |
| (C5) | ASPHALT SURFACE TREATI                               |
|      | PROPOSED 2.5" ASPHALT (<br>RATE OF 285 LBS.PER S     |
| (E1) | PROPOSED 5" OF ASPHALT<br>RATE 570 LBS.PER SQ.Y      |
| (T1) | SHOULDER RECONSTRUCTI                                |
| U    | EXISTING PAVEMENT                                    |
| (V1) | MILLING 6" OF EXISTING<br>BASE COURSE BY MILLIN      |
| Z    | FULL DEPTH RECLAMATIO                                |
|      |                                                      |