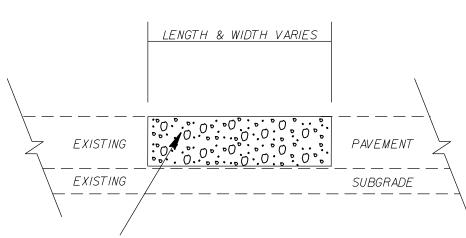

DETAIL FOR INCIDENTAL MILLING (O" TO 1.5")

TIE-IN

DETAIL FOR INCIDENTAL MILLING (O" TO 1.0")

TIE-IN

DETAIL FOR PROFILE MILLING (O- 1.5") MAPS 3 AND 4 PATCHING DETAIL

| -    |                                                      |
|------|------------------------------------------------------|
| C2   | PROP. APPROX. 1.5" ASPHAL<br>RATE OF 165 LBS. PER SC |
| (C3) | PROP. APPROX. 1.0" ASPHAL<br>Rate of 110 LBS per sc  |
| (C4) | ASPHALT SURFACE TREAT                                |
| (C5) | ASPHALT SURFACE TREATI                               |
|      | PROPOSED 2.5" ASPHALT (<br>RATE OF 285 LBS.PER S     |
| (E1) | PROPOSED 5" OF ASPHALT<br>RATE 570 LBS.PER SQ.Y      |
| (T1) | SHOULDER RECONSTRUCTI                                |
| U    | EXISTING PAVEMENT                                    |
| (V1) | MILLING 6" OF EXISTING<br>BASE COURSE BY MILLIN      |
| Z    | FULL DEPTH RECLAMATIO                                |
|      |                                                      |