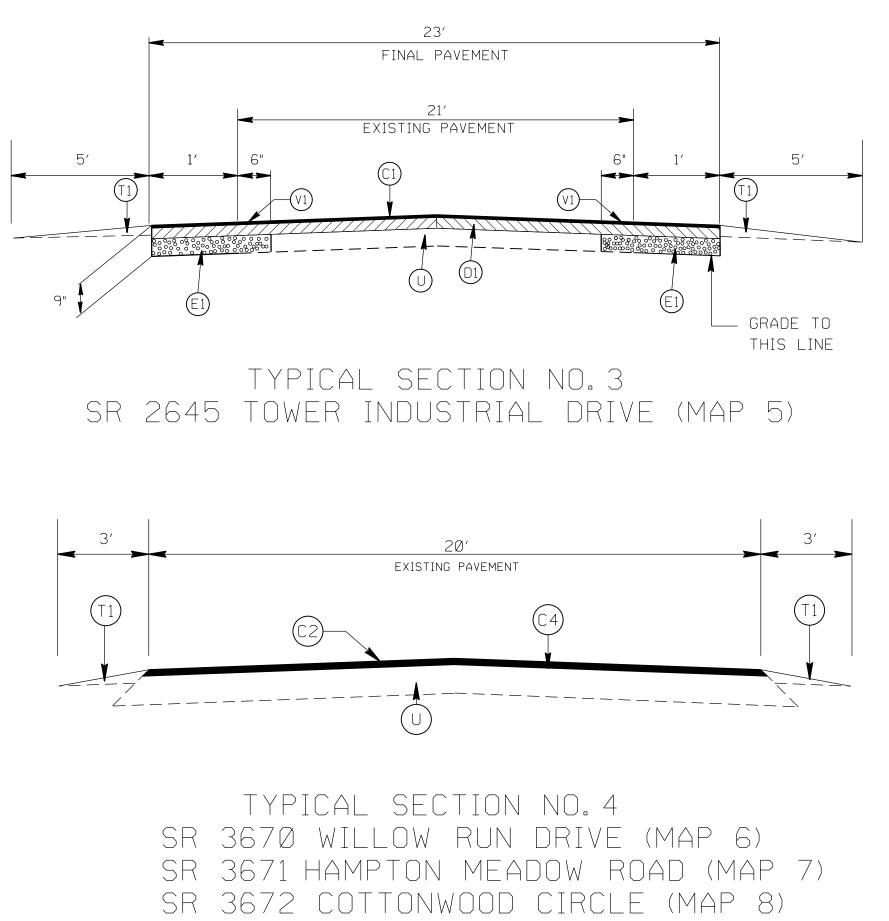

SR 3669 GREENWOOD LANE (MAP 9)

PROP. APPROX. 1.5" ASPHALT CONC. SURFACE COURSE, TYPE \$9.5C, AT AN AVERAGE (C1)RATE OF 168 LBS. PER SQ. YD. PROP. APPROX. 1.5" ASPHALT CONC. SURFACE COURSE, TYPE \$9.5B, AT AN AVERAGE (C2) RATE OF 165 LBS. PER SQ. YD. PROP. APPROX. 1.0" ASPHALT CONC. SURFACE COURSE, TYPE S9.5B, AT AN AVERAGE (C3) RATE OF 110 LBS PER SQ. YD. (C4)ASPHALT SURFACE TREATMENT, MAT COAT # 78M STONE (C5) ASPHALT SURFACE TREATMENT, DOUBLE SEAL PROPOSED 2.5" ASPHALT CONC. INTERMEDIATE COURSE, TYPE 119.0C. AT AN AVERAGE (D1)RATE OF 285 LBS. PER SQ. YD. (E1 PROPOSED 5" OF ASPHALT CONC. BASE COURSE, B25.0C, AT AN AVERAGE RATE 570 LBS.PER SQ.YD. (T1)SHOULDER RECONSTRUCTION (U)EXISTING PAVEMENT MILLING 6" OF EXISTING ASPHALT PAVEMENT, 5" DEPTH. (SEE S.P. TRENCHING FOR (V1)BASE COURSE BY MILLING.") Z FULL DEPTH RECLAMATION