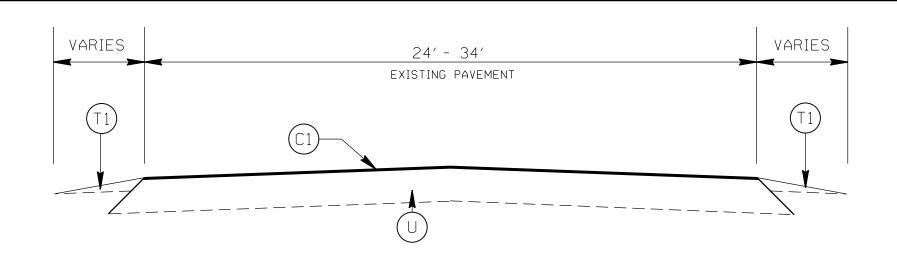

TYPICAL SECTION NO. 1 SR 1522 STINSON HARTIS ROAD (MAP 3) SR SR 1345 TILLEY MORRIS ROAD (MAP 4)

TYPICAL SECTION NO. 2 SR 1690 NORTH HILLS DRIVE (MAP 1) SR 1691 NORTH HILLS LANE (MAP 2)

| STATE            | PROJECT NO.         | SHEET<br>NO. | TOTAL<br>SHEETS |
|------------------|---------------------|--------------|-----------------|
| N.C.             | 202ICPT.I0.I2.2090I |              |                 |
| F.A. PROJECT NO. |                     |              |                 |

## PAVEMENT SCHEDULE

| (C1) | PROP. APPROX. 1.5" ASPHALT CONC. SURFACE COURSE, TYPE S9.5C, AT AN AVERAGE RATE OF 168 LBS. PER SQ. YD.  |  |
|------|----------------------------------------------------------------------------------------------------------|--|
| (C2) | PROP. APPROX. 1.5" ASPHALT CONC. SURFACE COURSE, TYPE S9.5B, AT AN AVERAGE RATE OF 165 LBS. PER SQ. YD.  |  |
| (C3) | PROP. APPROX. 1.0" ASPHALT CONC. SURFACE COURSE, TYPE S9.5B, AT AN AVERAGE RATE OF 110 LBS PER SQ. YD.   |  |
| (C4) | ASPHALT SURFACE TREATMENT, MAT COAT # 78M STONE                                                          |  |
| (C5) | ASPHALT SURFACE TREATMENT, DOUBLE SEAL                                                                   |  |
| (D1) | PROPOSED 2.5" ASPHALT CONC. INTERMEDIATE COURSE, TYPE 119.0C, AT AN AVERAGE RATE OF 285 LBS. PER SQ. YD. |  |
| E1   | PROPOSED 5" OF ASPHALT CONC. BASE COURSE, B25.0C, AT AN AVERAGE RATE 570 LBS. PER SQ. YD.                |  |
| (T1) | SHOULDER RECONSTRUCTION                                                                                  |  |
|      | EXISTING PAVEMENT                                                                                        |  |
| (V1) | MILLING 6" OF EXISTING ASPHALT PAVEMENT, 5" DEPTH. (SEE S.P. TRENCHING FOR BASE COURSE BY MILLING.")     |  |
| Z    | FULL DEPTH RECLAMATION                                                                                   |  |
|      |                                                                                                          |  |