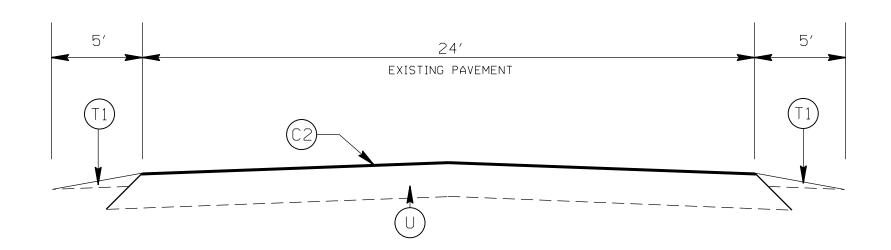

TYPICAL SECTION NO. 1 SR 1522 STINSON HARTIS ROAD (MAP 3) SR SR 1345 TILLEY MORRIS ROAD (MAP 4)

TYPICAL SECTION NO. 2 SR 1690 NORTH HILLS DRIVE (MAP 1) SR 1691 NORTH HILLS LANE (MAP 2)

| STATE            | PROJECT NO.         | SHEET<br>NO. | TOTAL<br>SHEETS |
|------------------|---------------------|--------------|-----------------|
| N.C.             | 202ICPT.I0.I2.2090I |              |                 |
| F.A. PROJECT NO. |                     |              |                 |

## PAVEMENT SCHEDULE

| (C1) | PROP. APPROX. 1.5" ASPHALT CONC. SURFACE COURSE, TYPE S9.5C, AT AN AVERAGE RATE OF 168 LBS. PER SQ. YD.  |  |
|------|----------------------------------------------------------------------------------------------------------|--|
| (C2) | PROP. APPROX. 1.5" ASPHALT CONC. SURFACE COURSE, TYPE S9.5B, AT AN AVERAGE RATE OF 165 LBS. PER SQ. YD.  |  |
| (C3) | PROP. APPROX. 1.0" ASPHALT CONC. SURFACE COURSE, TYPE S9.5B, AT AN AVERAGE RATE OF 110 LBS PER SQ. YD.   |  |
| (C4) | ASPHALT SURFACE TREATMENT, MAT COAT # 78M STONE                                                          |  |
| (C5) | ASPHALT SURFACE TREATMENT, DOUBLE SEAL                                                                   |  |
| (D1) | PROPOSED 2.5" ASPHALT CONC. INTERMEDIATE COURSE, TYPE 119.0C, AT AN AVERAGE RATE OF 285 LBS. PER SQ. YD. |  |
| E1   | PROPOSED 5" OF ASPHALT CONC. BASE COURSE, B25.0C, AT AN AVERAGE RATE 570 LBS. PER SQ. YD.                |  |
| (T1) | SHOULDER RECONSTRUCTION                                                                                  |  |
|      | EXISTING PAVEMENT                                                                                        |  |
| (V1) | MILLING 6" OF EXISTING ASPHALT PAVEMENT, 5" DEPTH. (SEE S.P. TRENCHING FOR BASE COURSE BY MILLING.")     |  |
| Z    | FULL DEPTH RECLAMATION                                                                                   |  |
|      |                                                                                                          |  |