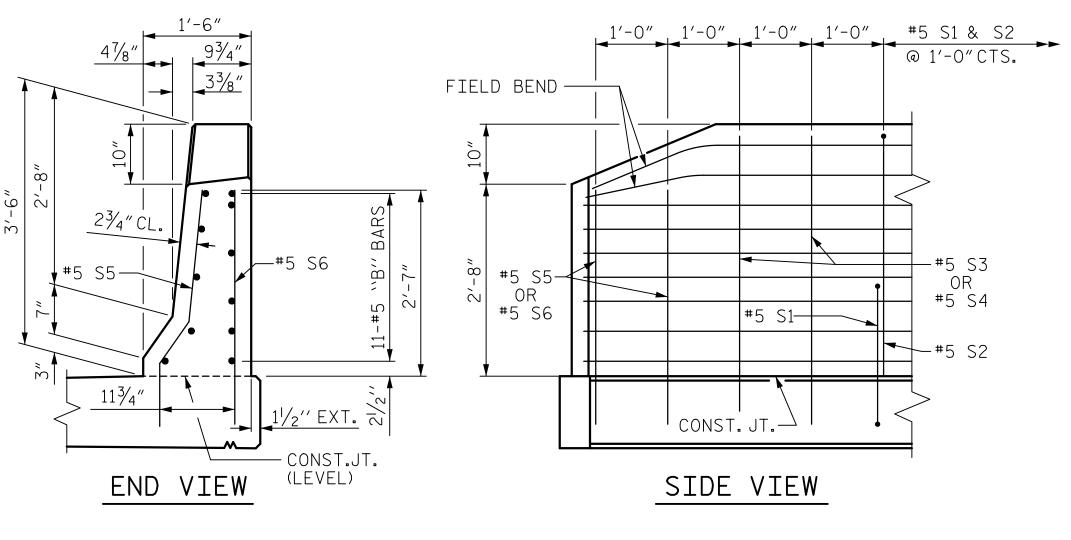

ALL REINFORCING STEEL IN BARRIER RAILS SHALL BE EPOXY COATED.

THE #5 S3, S4, S5 AND S6 BARS SHALL BE INSTALLED, USING AN ADHESIVE ANCHORING SYSTEM, AFTER SAWING THE JOINT. THE YIELD LOAD FOR THE #5 S3, S4, S5 AND S6 BARS IS 18.6 KIPS. FIELD TESTING FOR THE ADHESIVE BONDING SYSTEM IS NOT

GROOVED CONTRACTION JOINTS,  $\frac{1}{2}$ " IN DEPTH, SHALL BE TOOLED IN ALL EXPOSED FACES OF THE BARRIER RAIL AND IN ACCORDANCE WITH ARTICLE 825-10(B) OF THE STANDARD SPECIFICATIONS. THE CONTRACTION JOINT SHALL BE LOCATED AT EACH THIRD POINT BETWEEN BARRIER RAIL EXPANSION JOINTS. ONLY ONE CONTRACTION JOINT IS REQUIRED AT MIDPOINT OF BARRIER RAIL SEGMENTS LESS THAN 20 FEET IN LENGTH AND NO CONTRACTION JOINTS ARE REQUIRED FOR THOSE SEGMENTS LESS THAN 10 FEET IN LENGTH.