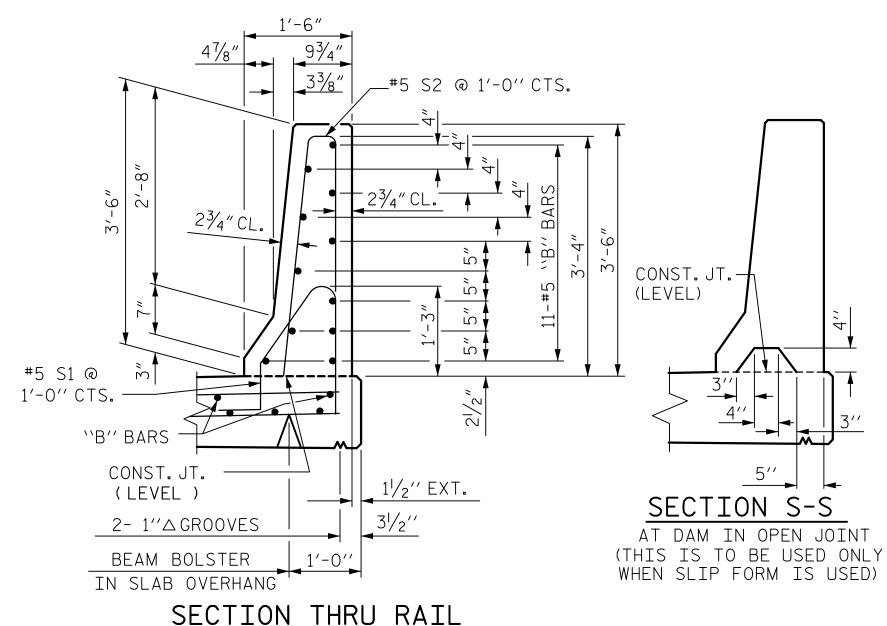

GROOVED CONTRACTION JOINTS,  $\frac{1}{2}$ " IN DEPTH, SHALL BE TOOLED IN ALL EXPOSED FACES OF THE BARRIER RAIL AND IN ACCORDANCE WITH ARTICLE 825-10(B) OF THE STANDARD SPECIFICATIONS. THE CONTRACTION JOINT SHALL BE LOCATED AT EACH THIRD POINT BETWEEN BARRIER RAIL EXPANSION JOINTS. ONLY ONE CONTRACTION JOINT IS REQUIRED AT MIDPOINT OF BARRIER RAIL SEGMENTS LESS THAN 20 FEET IN LENGTH AND NO CONTRACTION JOINTS ARE REQUIRED FOR THOSE SEGMENTS LESS THAN 10 FEET IN LENGTH.