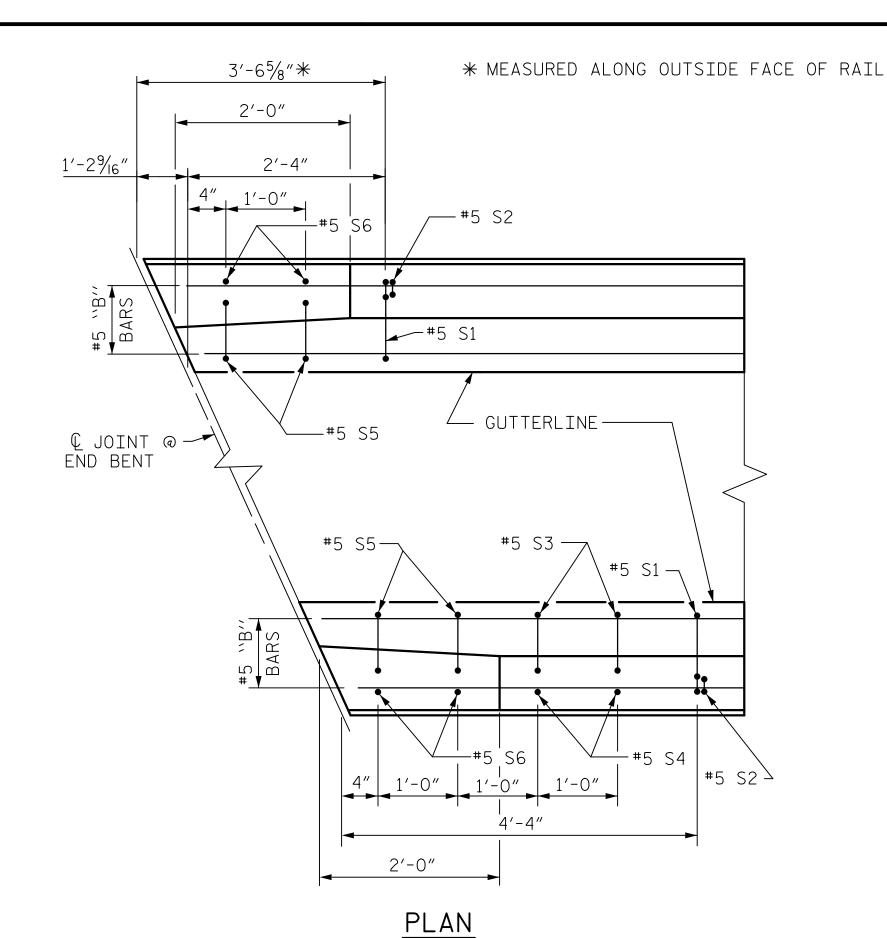

## NOTES

THE BARRIER RAIL IN EACH SPAN SHALL NOT BE CAST UNTIL ALL SLAB CONCRETE IN THAT SPAN HAS BEEN CAST AND HAS REACHED A MINIMUM COMPRESSIVE STRENGTH OF 3,000 PSI.

WHEN FOAM JOINT SEAL IS REQUIRED, THE JOINT IN THE DECK SHALL BE SAWED PRIOR TO THE CASTING OF BARRIER RAIL.

ALL REINFORCING STEEL IN BARRIER RAILS SHALL BE EPOXY COATED.

THE #5 S3, S4, S5 AND S6 BARS SHALL BE INSTALLED, USING AN ADHESIVE ANCHORING SYSTEM, AFTER SAWING THE JOINT. THE YIELD LOAD FOR THE #5 S3, S4, S5 AND S6 BARS IS 18.6 KIPS. FIELD TESTING FOR THE ADHESIVE BONDING SYSTEM IS NOT

GROOVED CONTRACTION JOINTS,  $\frac{1}{2}$ " IN DEPTH, SHALL BE TOOLED IN ALL EXPOSED FACES OF THE BARRIER RAIL AND IN ACCORDANCE WITH ARTICLE 825-10(B) OF THE STANDARD SPECIFICATIONS. THE CONTRACTION JOINT SHALL BE LOCATED AT EACH THIRD POINT BETWEEN BARRIER RAIL EXPANSION JOINTS. ONLY ONE CONTRACTION JOINT IS REQUIRED AT MIDPOINT OF BARRIER RAIL SEGMENTS LESS THAN 20 FEET IN LENGTH AND NO CONTRACTION JOINTS ARE REQUIRED FOR THOSE SEGMENTS LESS THAN 10 FEET IN LENGTH.