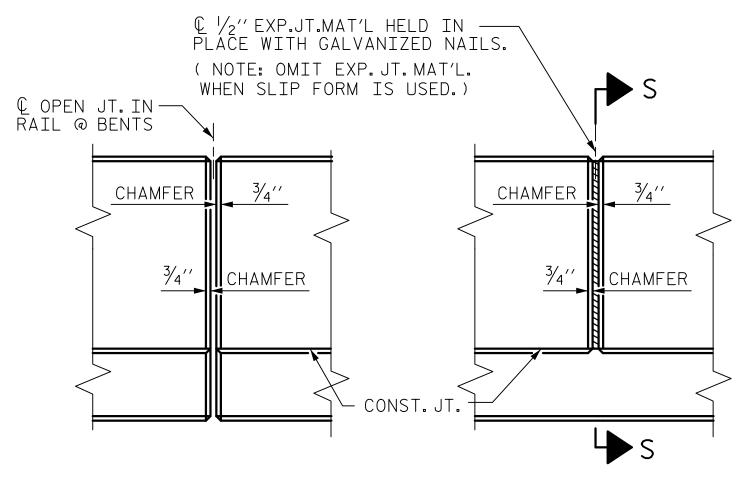

## END OF RAIL DETAILS

FOR ADHESIVE ANCHORING AT SAWED JOINTS

## NOTES

THE BARRIER RAIL IN EACH SPAN SHALL NOT BE CAST UNTIL ALL SLAB CONCRETE IN THAT SPAN HAS BEEN CAST AND HAS REACHED A MINIMUM COMPRESSIVE STRENGTH OF 3,000 PSI.

WHEN FOAM JOINT SEAL IS REQUIRED, THE JOINT IN THE DECK SHALL BE SAWED PRIOR TO THE CASTING OF BARRIER RAIL.

GROOVED CONTRACTION JOINTS,  $\frac{1}{2}$ " IN DEPTH, SHALL BE TOOLED IN ALL EXPOSED FACES OF THE BARRIER RAIL AND IN ACCORDANCE WITH ARTICLE 825-10(B) OF THE STANDARD SPECIFICATIONS. THE CONTRACTION JOINT SHALL BE LOCATED AT EACH THIRD POINT BETWEEN BARRIER RAIL EXPANSION JOINTS. ONLY ONE CONTRACTION JOINT IS REQUIRED AT MIDPOINT OF BARRIER RAIL SEGMENTS LESS THAN 20 FEET IN LENGTH AND NO CONTRACTION JOINTS ARE REQUIRED FOR THOSE SEGMENTS LESS THAN 10 FEET IN LENGTH.