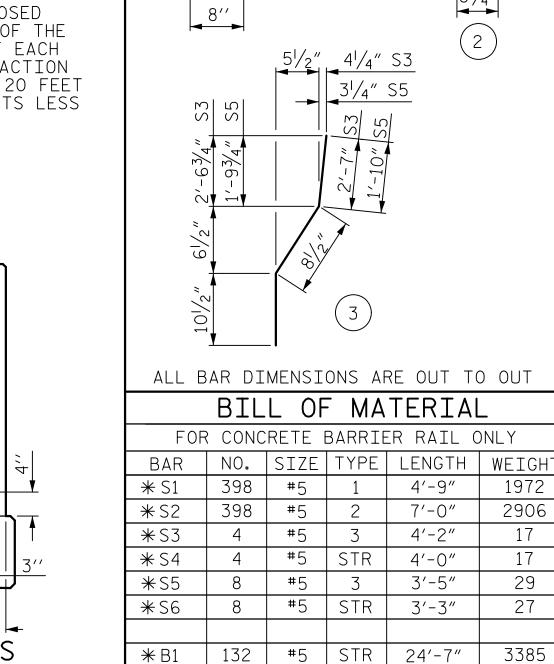

ALL REINFORCING STEEL IN BARRIER RAILS SHALL BE EPOXY COATED.

THE #5 S3, S4, S5 AND S6 BARS SHALL BE INSTALLED, USING AN ADHESIVE ANCHORING SYSTEM, AFTER SAWING THE JOINT. THE YIELD LOAD FOR THE #5 S3, S4, S5 AND S6 BARS IS 18.6 KIPS. FIELD TESTING FOR THE ADHESIVE BONDING SYSTEM IS NOT

GROOVED CONTRACTION JOINTS,  $\frac{1}{2}$ " IN DEPTH, SHALL BE TOOLED IN ALL EXPOSED FACES OF THE BARRIER RAIL AND IN ACCORDANCE WITH ARTICLE 825-10(B) OF THE STANDARD SPECIFICATIONS. THE CONTRACTION JOINT SHALL BE LOCATED AT EACH THIRD POINT BETWEEN BARRIER RAIL EXPANSION JOINTS. ONLY ONE CONTRACTION JOINT IS REQUIRED AT MIDPOINT OF BARRIER RAIL SEGMENTS LESS THAN 20 FEET IN LENGTH AND NO CONTRACTION JOINTS ARE REQUIRED FOR THOSE SEGMENTS LESS THAN 10 FEET IN LENGTH.

BAR TYPES

 $\left(2\right)$ 

1972

2906

29

27

3385

1377

9,730 LBS

55.9 CU. YDS.

410.6 LIN.FT

3′-5″

1'-01/21

ELEVATION AT EXPANSION JOINTS BARRIER RAIL DETAILS

BR-0042 PROJECT NO. ROCKINGHAM COUNTY

\*B2 88 #5 STR 15'-0"