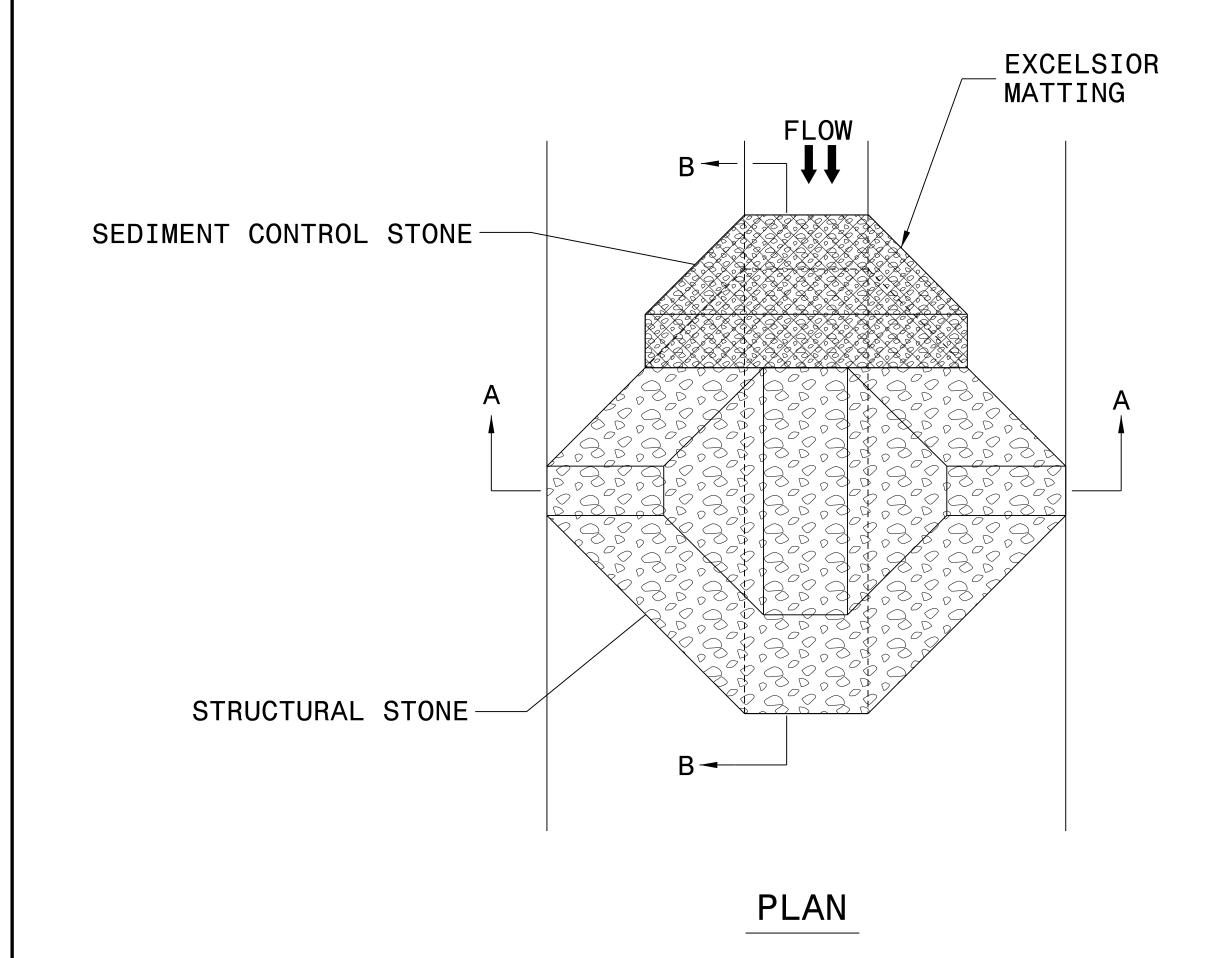

## TEMPORARY ROCK SILT CHECK TYPE 'A' WITH EXCELSIOR MATTING AND POLYACRYLAMIDE (PAM)

## NOTES:

INSTALL TEMPORARY ROCK SILT CHECK TYPE A IN ACCORDANCE WITH ROADWAY STANDARD DRAWING NO. 1633.01.

USE EXCELSIOR FOR MATTING MATERIAL AND ANCHOR MATTING SECTION AT TOP AND BOTTOM WITH CLASS B STONE.

PRIOR TO POLYACRYLAMIDE (PAM) APPLICATION, OBTAIN A SOIL SAMPLE FROM PROJECT LOCATION, AND FROM OFFSITE MATERIAL, AND ANALYZE FOR APPROPRIATE PAM FLOCCULANT TO BE APPLIED TO EACH ROCK SILT CHECK.

INITIALLY APPLY 4 OUNCES OF POLYACRYLAMIDE (PAM) TO TOP OF MATTING SECTION AND AFTER EVERY RAINFALL EVENT THAT EQUALS OR EXCEEDS 0.50 INCHES.