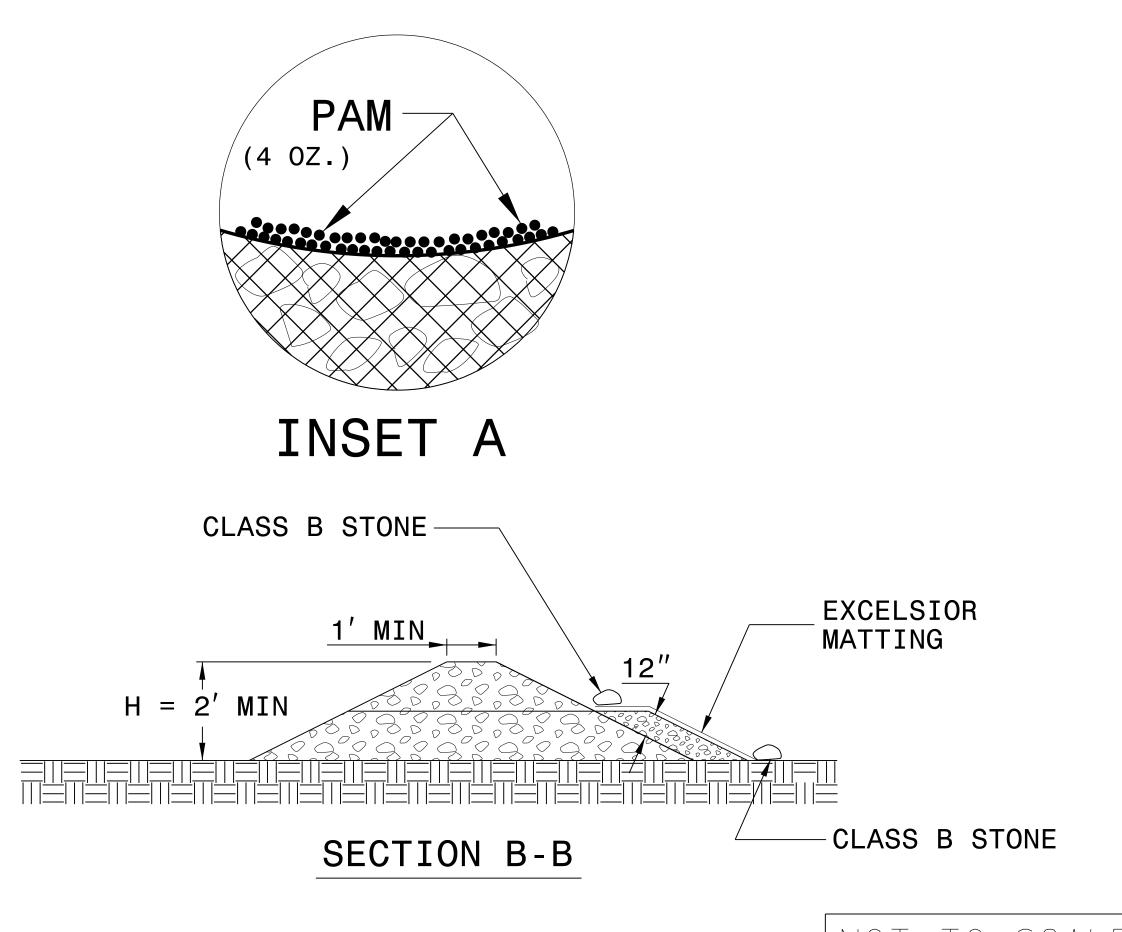

## NOTES:

INSTALL TEMPORARY ROCK SILT CHECK TYPE A IN ACCORDANCE WITH ROADWAY STANDARD DRAWING NO. 1633.01.

USE EXCELSIOR FOR MATTING MATERIAL AND ANCHOR MATTING SECTION AT TOP AND BOTTOM WITH CLASS B STONE.

PRIOR TO POLYACRYLAMIDE (PAM) APPLICATION, OBTAIN A SOIL SAMPLE FROM PROJECT LOCATION, AND FROM OFFSITE MATERIAL, AND ANALYZE FOR APPROPRIATE PAM FLOCCULANT TO BE APPLIED TO EACH ROCK SILT CHECK.

INITIALLY APPLY 4 OUNCES OF POLYACRYLAMIDE (PAM) TO TOP OF MATTING SECTION AND AFTER EVERY RAINFALL EVENT THAT EQUALS OR EXCEEDS 0.50 INCHES.