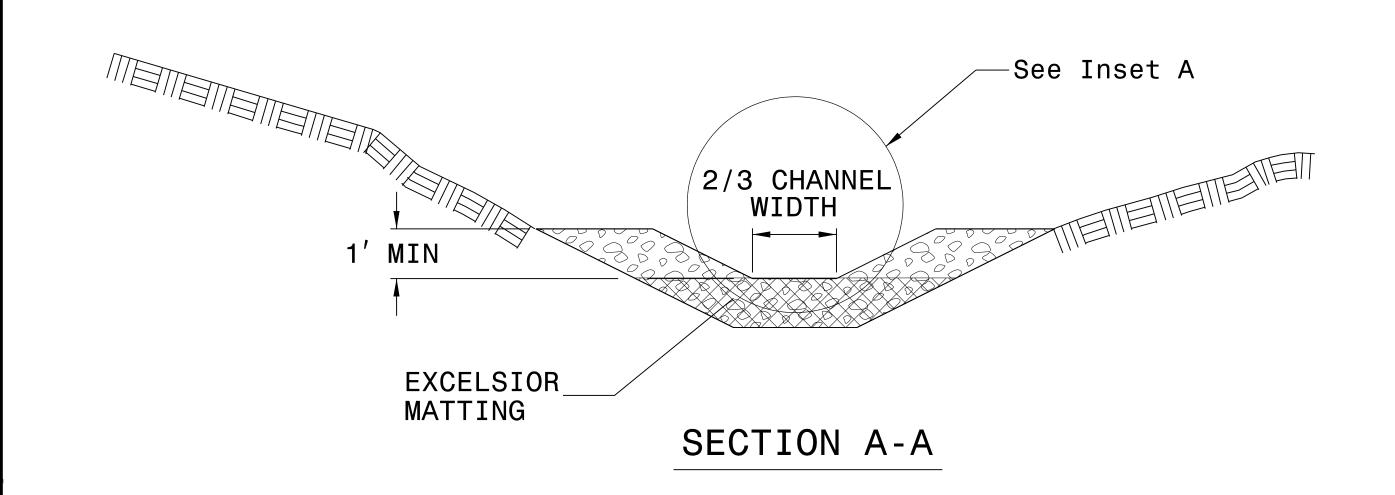

## NOTES:

INSTALL TEMPORARY ROCK SILT CHECK TYPE A IN ACCORDANCE WITH ROADWAY STANDARD DRAWING NO. 1633.01.

USE EXCELSIOR FOR MATTING MATERIAL AND ANCHOR MATTING SECTION AT TOP AND BOTTOM WITH CLASS B STONE.

PRIOR TO POLYACRYLAMIDE (PAM) APPLICATION, OBTAIN A SOIL SAMPLE FROM PROJECT LOCATION, AND FROM OFFSITE MATERIAL, AND ANALYZE FOR APPROPRIATE PAM FLOCCULANT TO BE APPLIED TO EACH ROCK SILT CHECK.

INITIALLY APPLY 4 OUNCES OF POLYACRYLAMIDE (PAM) TO TOP OF MATTING SECTION AND AFTER EVERY RAINFALL EVENT THAT EQUALS OR EXCEEDS 0.50 INCHES.