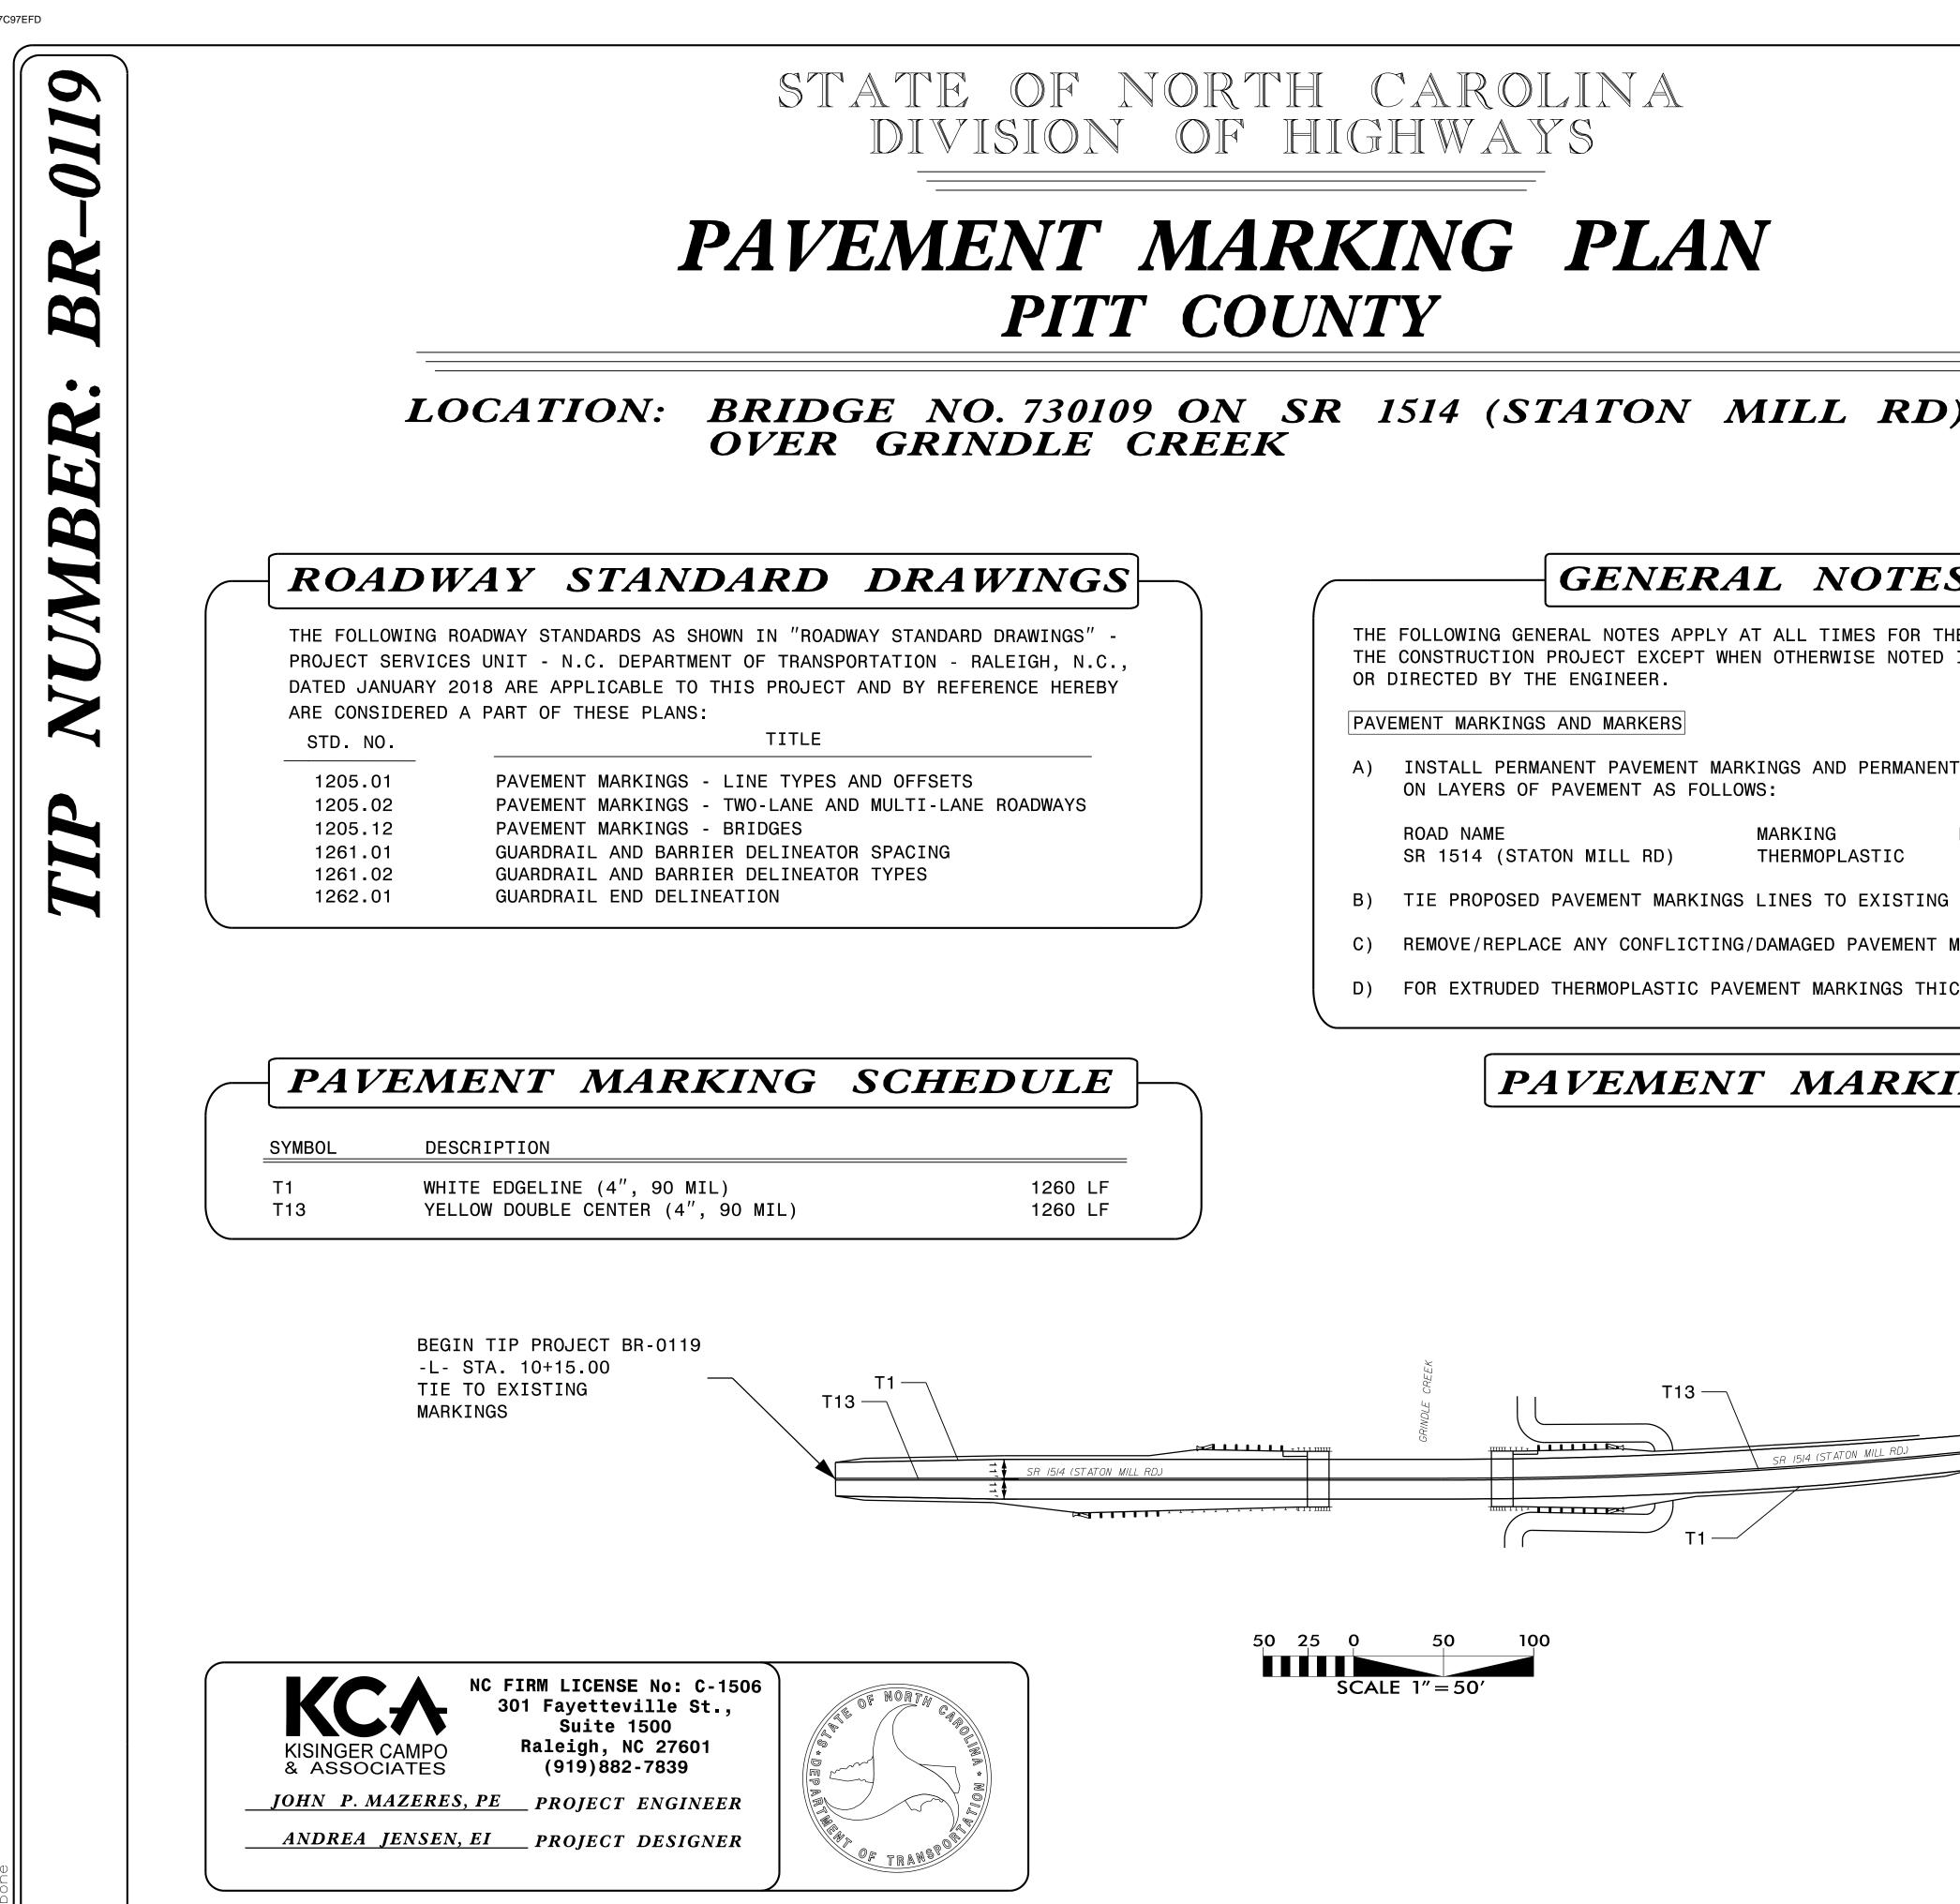

2020 |2:|| -Sgn\_PMP\_

|                                 | PROJECT REFERENCE NO.                    | SHEET NO.   |  |
|---------------------------------|------------------------------------------|-------------|--|
|                                 | BR-0119                                  | PMP-1       |  |
|                                 |                                          |             |  |
|                                 | APPROVED:                                |             |  |
|                                 | DATE:                                    |             |  |
|                                 | SEAL                                     |             |  |
|                                 | TH CARO                                  |             |  |
|                                 | John P. Mazuris OFESS/04                 |             |  |
|                                 | EF6ECAEFCD724EE SEAL                     |             |  |
|                                 | EF6ECAEFCD724EE SEAL<br>1/20/2020 043935 |             |  |
|                                 | P MALENIN                                |             |  |
| <b>\</b>                        | DOCUMENT NOT CONSIDERED FINAL            |             |  |
|                                 |                                          |             |  |
|                                 | UNLESS ALL SIGNATURES                    | S COMPLETED |  |
|                                 |                                          |             |  |
|                                 |                                          |             |  |
|                                 |                                          |             |  |
| <b>S</b>                        |                                          |             |  |
|                                 |                                          |             |  |
| E DURATION OF<br>IN THE PLAN    |                                          |             |  |
|                                 |                                          |             |  |
|                                 |                                          |             |  |
|                                 |                                          |             |  |
| RAISED MARKERS                  |                                          |             |  |
|                                 |                                          |             |  |
| MARKER                          |                                          |             |  |
| NONE                            |                                          |             |  |
|                                 |                                          |             |  |
| PAVMENT MARKING LINES.          |                                          |             |  |
| ARKINGS AND MARKERS.            |                                          |             |  |
|                                 |                                          |             |  |
| CKNESS, SEE SPECIAL PROVISIONS. |                                          |             |  |
|                                 |                                          |             |  |
|                                 |                                          |             |  |
| NG DETAIL                       |                                          |             |  |
|                                 |                                          |             |  |
|                                 |                                          |             |  |
|                                 |                                          |             |  |
|                                 |                                          |             |  |
|                                 |                                          |             |  |
|                                 |                                          |             |  |
| END TIP PROJECT BR-0119         |                                          |             |  |
| -L- STA. 16+45.00               |                                          |             |  |
| TIE TO EXISTING<br>MARKINGS     |                                          |             |  |
|                                 |                                          |             |  |
|                                 |                                          |             |  |
|                                 | Z BO Z C                                 |             |  |
|                                 | <sup>8</sup> <sup>2</sup> C              |             |  |
| Z R<br>Z R                      |                                          |             |  |
|                                 |                                          |             |  |
|                                 |                                          |             |  |
|                                 |                                          |             |  |
|                                 |                                          |             |  |
|                                 |                                          |             |  |