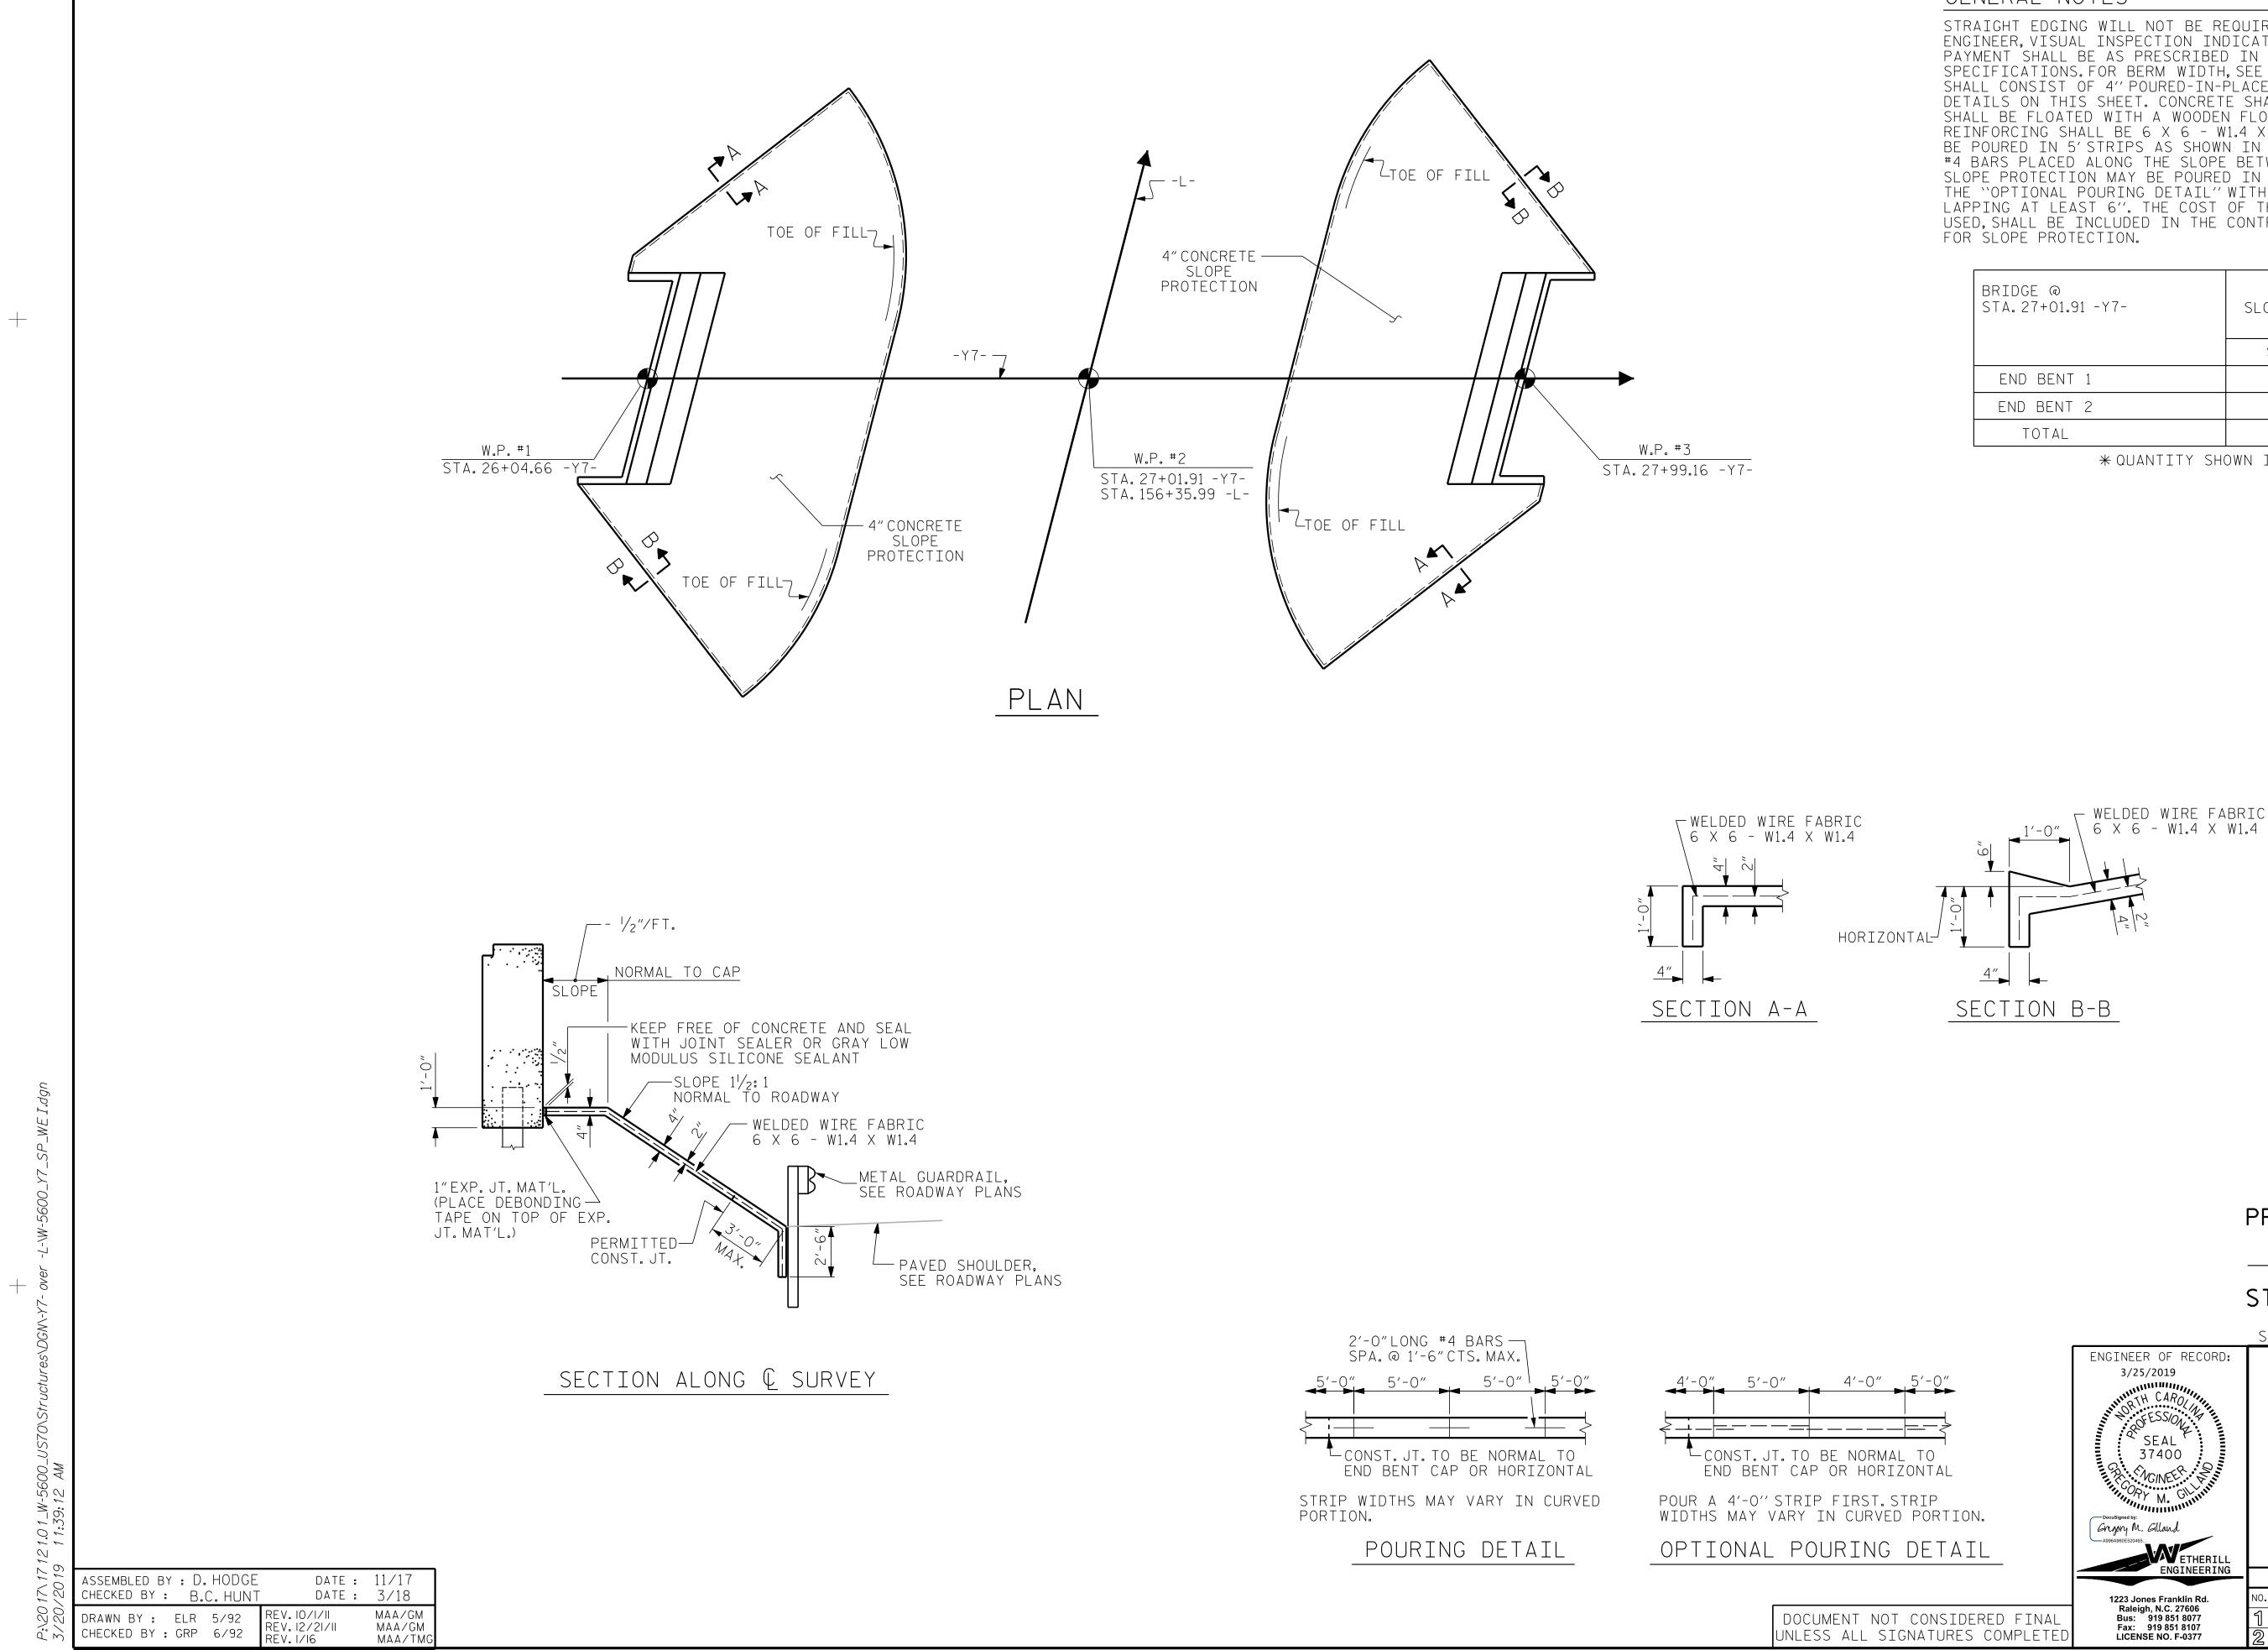

## GENERAL NOTES

STRAIGHT EDGING WILL NOT BE REQUIRED UNLESS, IN THE OPINION OF THE ENGINEER, VISUAL INSPECTION INDICATES A NEED FOR IT. MEASUREMENT AND PAYMENT SHALL BE AS PRESCRIBED IN SECTION 462 OF THE STANDARD SPECIFICATIONS.FOR BERM WIDTH, SEE GENERAL DRAWING. SLOPE PROTECTION SHALL CONSIST OF 4" POURED-IN-PLACE CONCRETE PAVING AS SHOWN IN THE DETAILS ON THIS SHEET. CONCRETE SHALL BE CLASS "B". THE CONCRETE SURFACE SHALL BE FLOATED WITH A WOODEN FLOAT AND FINISHED. WELDED WIRE FABRIC REINFORCING SHALL BE 6 X 6 - W1.4 X W1.4, 60" WIDE. SLOPE PROTECTION SHALL BE POURED IN 5' STRIPS AS SHOWN IN THE ``POURING DETAIL'' WITH 2'-O"LONG #4 BARS PLACED ALONG THE SLOPE BETWEEN STRIPS AT 1'-6" MAXIMUM SPACING. SLOPE PROTECTION MAY BE POURED IN ALTERNATE 4' AND 5' STRIPS AS SHOWN IN THE "OPTIONAL POURING DETAIL" WITH ADJACENT RUNS OF WELDED WIRE FABRIC LAPPING AT LEAST 6". THE COST OF THE WELDED WIRE FABRIC AND #4 BARS, IF USED, SHALL BE INCLUDED IN THE CONTRACT UNIT PRICE BID PER SQUARE YARD

| BRIDGE @<br>STA. 27+01.91 -Y7- | 4 INCH<br>SLOPE PROTECTION | *<br>Welded wire fabric<br>60 inches wide |  |  |
|--------------------------------|----------------------------|-------------------------------------------|--|--|
|                                | SQUARE YARDS               | APPROX.L.F.                               |  |  |
| END BENT 1                     | 350                        | 700                                       |  |  |
| END BENT 2                     | 350                        | 700                                       |  |  |
| TOTAL                          | 700                        | 1400                                      |  |  |

\* QUANTITY SHOWN IS BASED ON 5' POURS.

|                             |                                                                                                                                                                                      | PROJEC                                                                             | 0HNS<br>0n:2 | TON     |       | DUNTY                 |  |
|-----------------------------|--------------------------------------------------------------------------------------------------------------------------------------------------------------------------------------|------------------------------------------------------------------------------------|--------------|---------|-------|-----------------------|--|
| ion.<br>AIL                 | ENGINEER OF RECORD:<br>3/25/2019<br>WINDERTH CAROLINA<br>OFESSION<br>SEAL<br>37400<br>BEAL<br>37400<br>M. GILAND<br>COLUMINA<br>DOCUSIGNED by:<br>CRADY M. GILAND<br>ADBRADOCESCURS. | DEPARTMENT OF TRANSPORTATION<br>RALEIGH<br>STANDARD<br>SLOPE PROTECTION<br>DETAILS |              |         |       |                       |  |
|                             | ENGINEERING                                                                                                                                                                          | REVISIONS SHEET NO.                                                                |              |         |       |                       |  |
|                             | 1223 Jones Franklin Rd.<br>Raleigh, N.C. 27606                                                                                                                                       | NO. BY:                                                                            | DATE:        | NO. BY: | DATE: | S3-29                 |  |
| DERED FINAL<br>ES COMPLETED | Bus: 919 851 8077<br>Fax: 919 851 8107<br>LICENSE NO. F-0377                                                                                                                         | 1                                                                                  |              | 3<br>4  |       | TOTAL<br>SHEETS<br>32 |  |
|                             | STD.NO.SP1                                                                                                                                                                           |                                                                                    |              |         |       |                       |  |