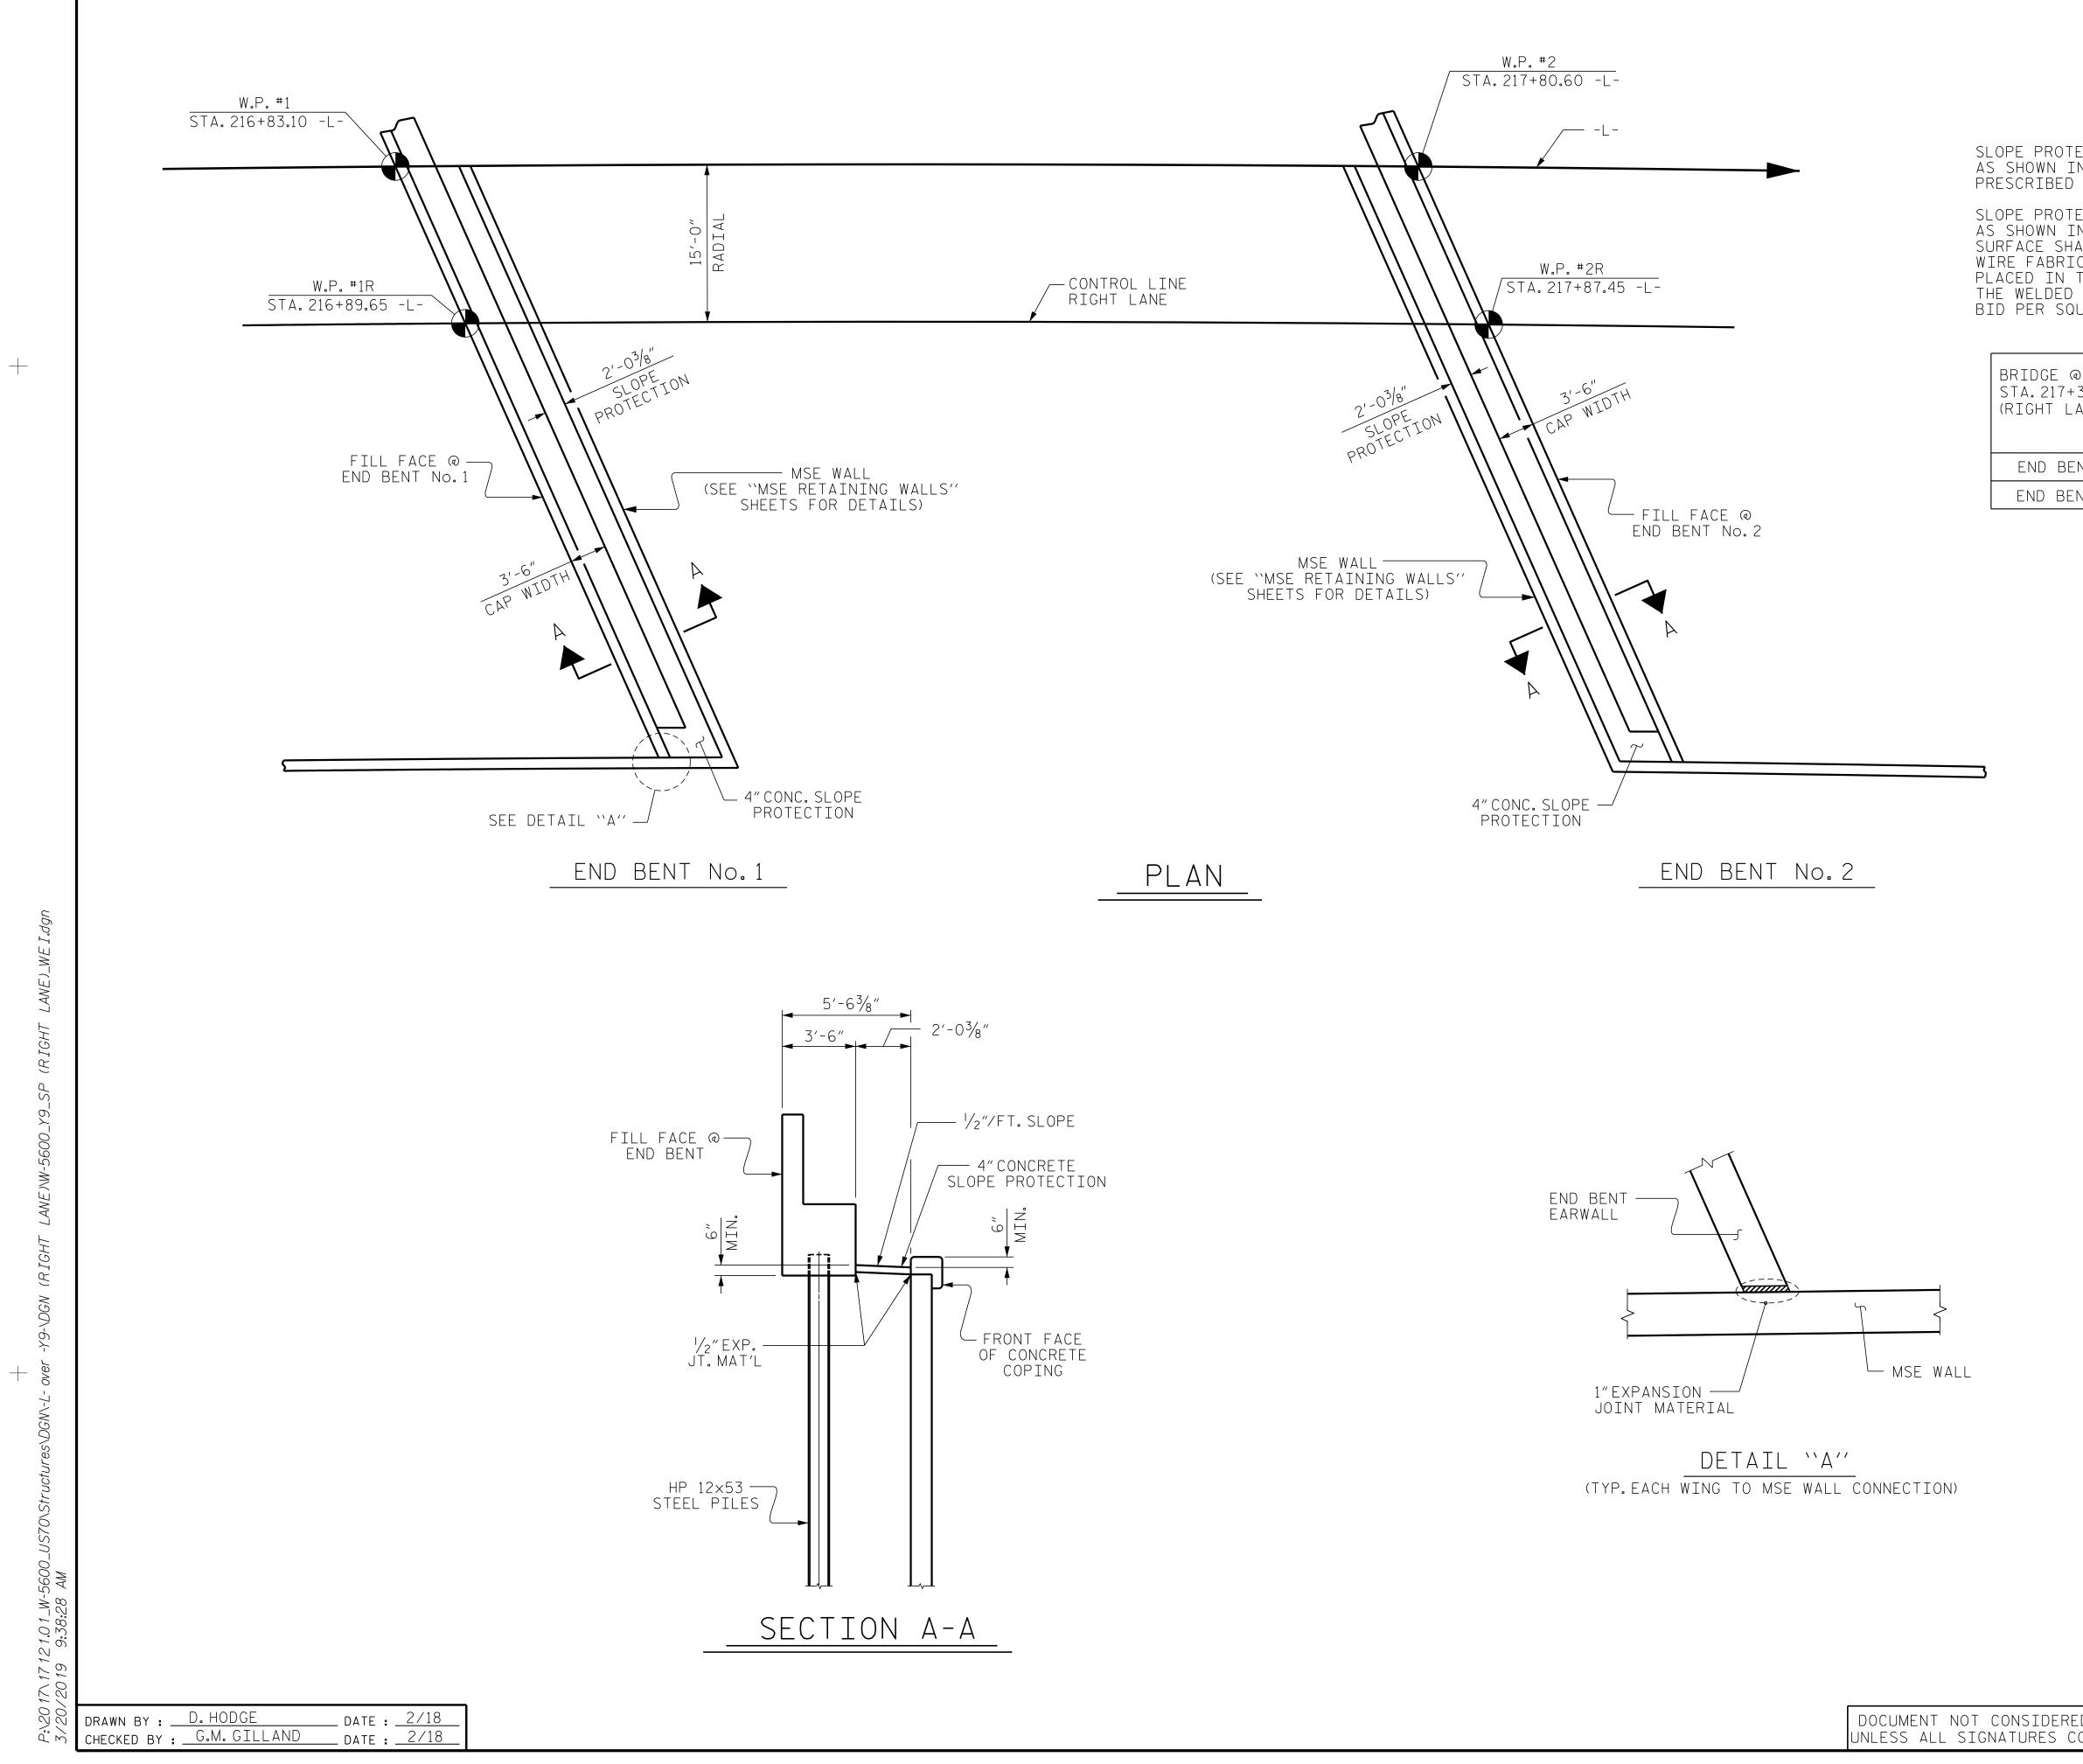

## NOTES

SLOPE PROTECTION SHALL BE PLACED UNDER THE ENDS OF THE BRIDGE AS SHOWN IN THE DETAILS.MEASUREMENT AND PAYMENT SHALL BE AS PRESCRIBED IN SECTION 462 OF THE STANDARD SPECIFICATIONS.

SLOPE PROTECTION SHALL CONSIST OF 4" POURED-IN-PLACE CONCRETE PAVING AS SHOWN IN THE DETAILS.CONCRETE SHALL BE CLASS ``B''.THE CONCRETE SURFACE SHALL BE FINISHED TO THE SATISFACTION OF THE ENGINEER.WELDED WIRE FABRIC REINFORCING SHALL BE 6 X 6 - W1.4 X W1.4,20" WIDE AND PLACED IN THE MIDDLE OF THE 4"CONCRETE SLOPE PROTECTION.THE COST OF THE WELDED WIRE FABRIC SHALL BE INCLUDED IN THE CONTRACT UNIT PRICE BID PER SQUARE YARD FOR SLOPE PROTECTION.

| GE @<br>217+31.76 -L- | 4" SLOPE<br>PROTECTION | WELDED WIRE FABRIC<br>20 INCHES WIDE |  |  |
|-----------------------|------------------------|--------------------------------------|--|--|
| it lane)              | SQUARE YARDS           | APPROX. L.F.                         |  |  |
| D BENT 1              | 15                     | 66                                   |  |  |
| ) BENT 2              | 15                     | 66                                   |  |  |