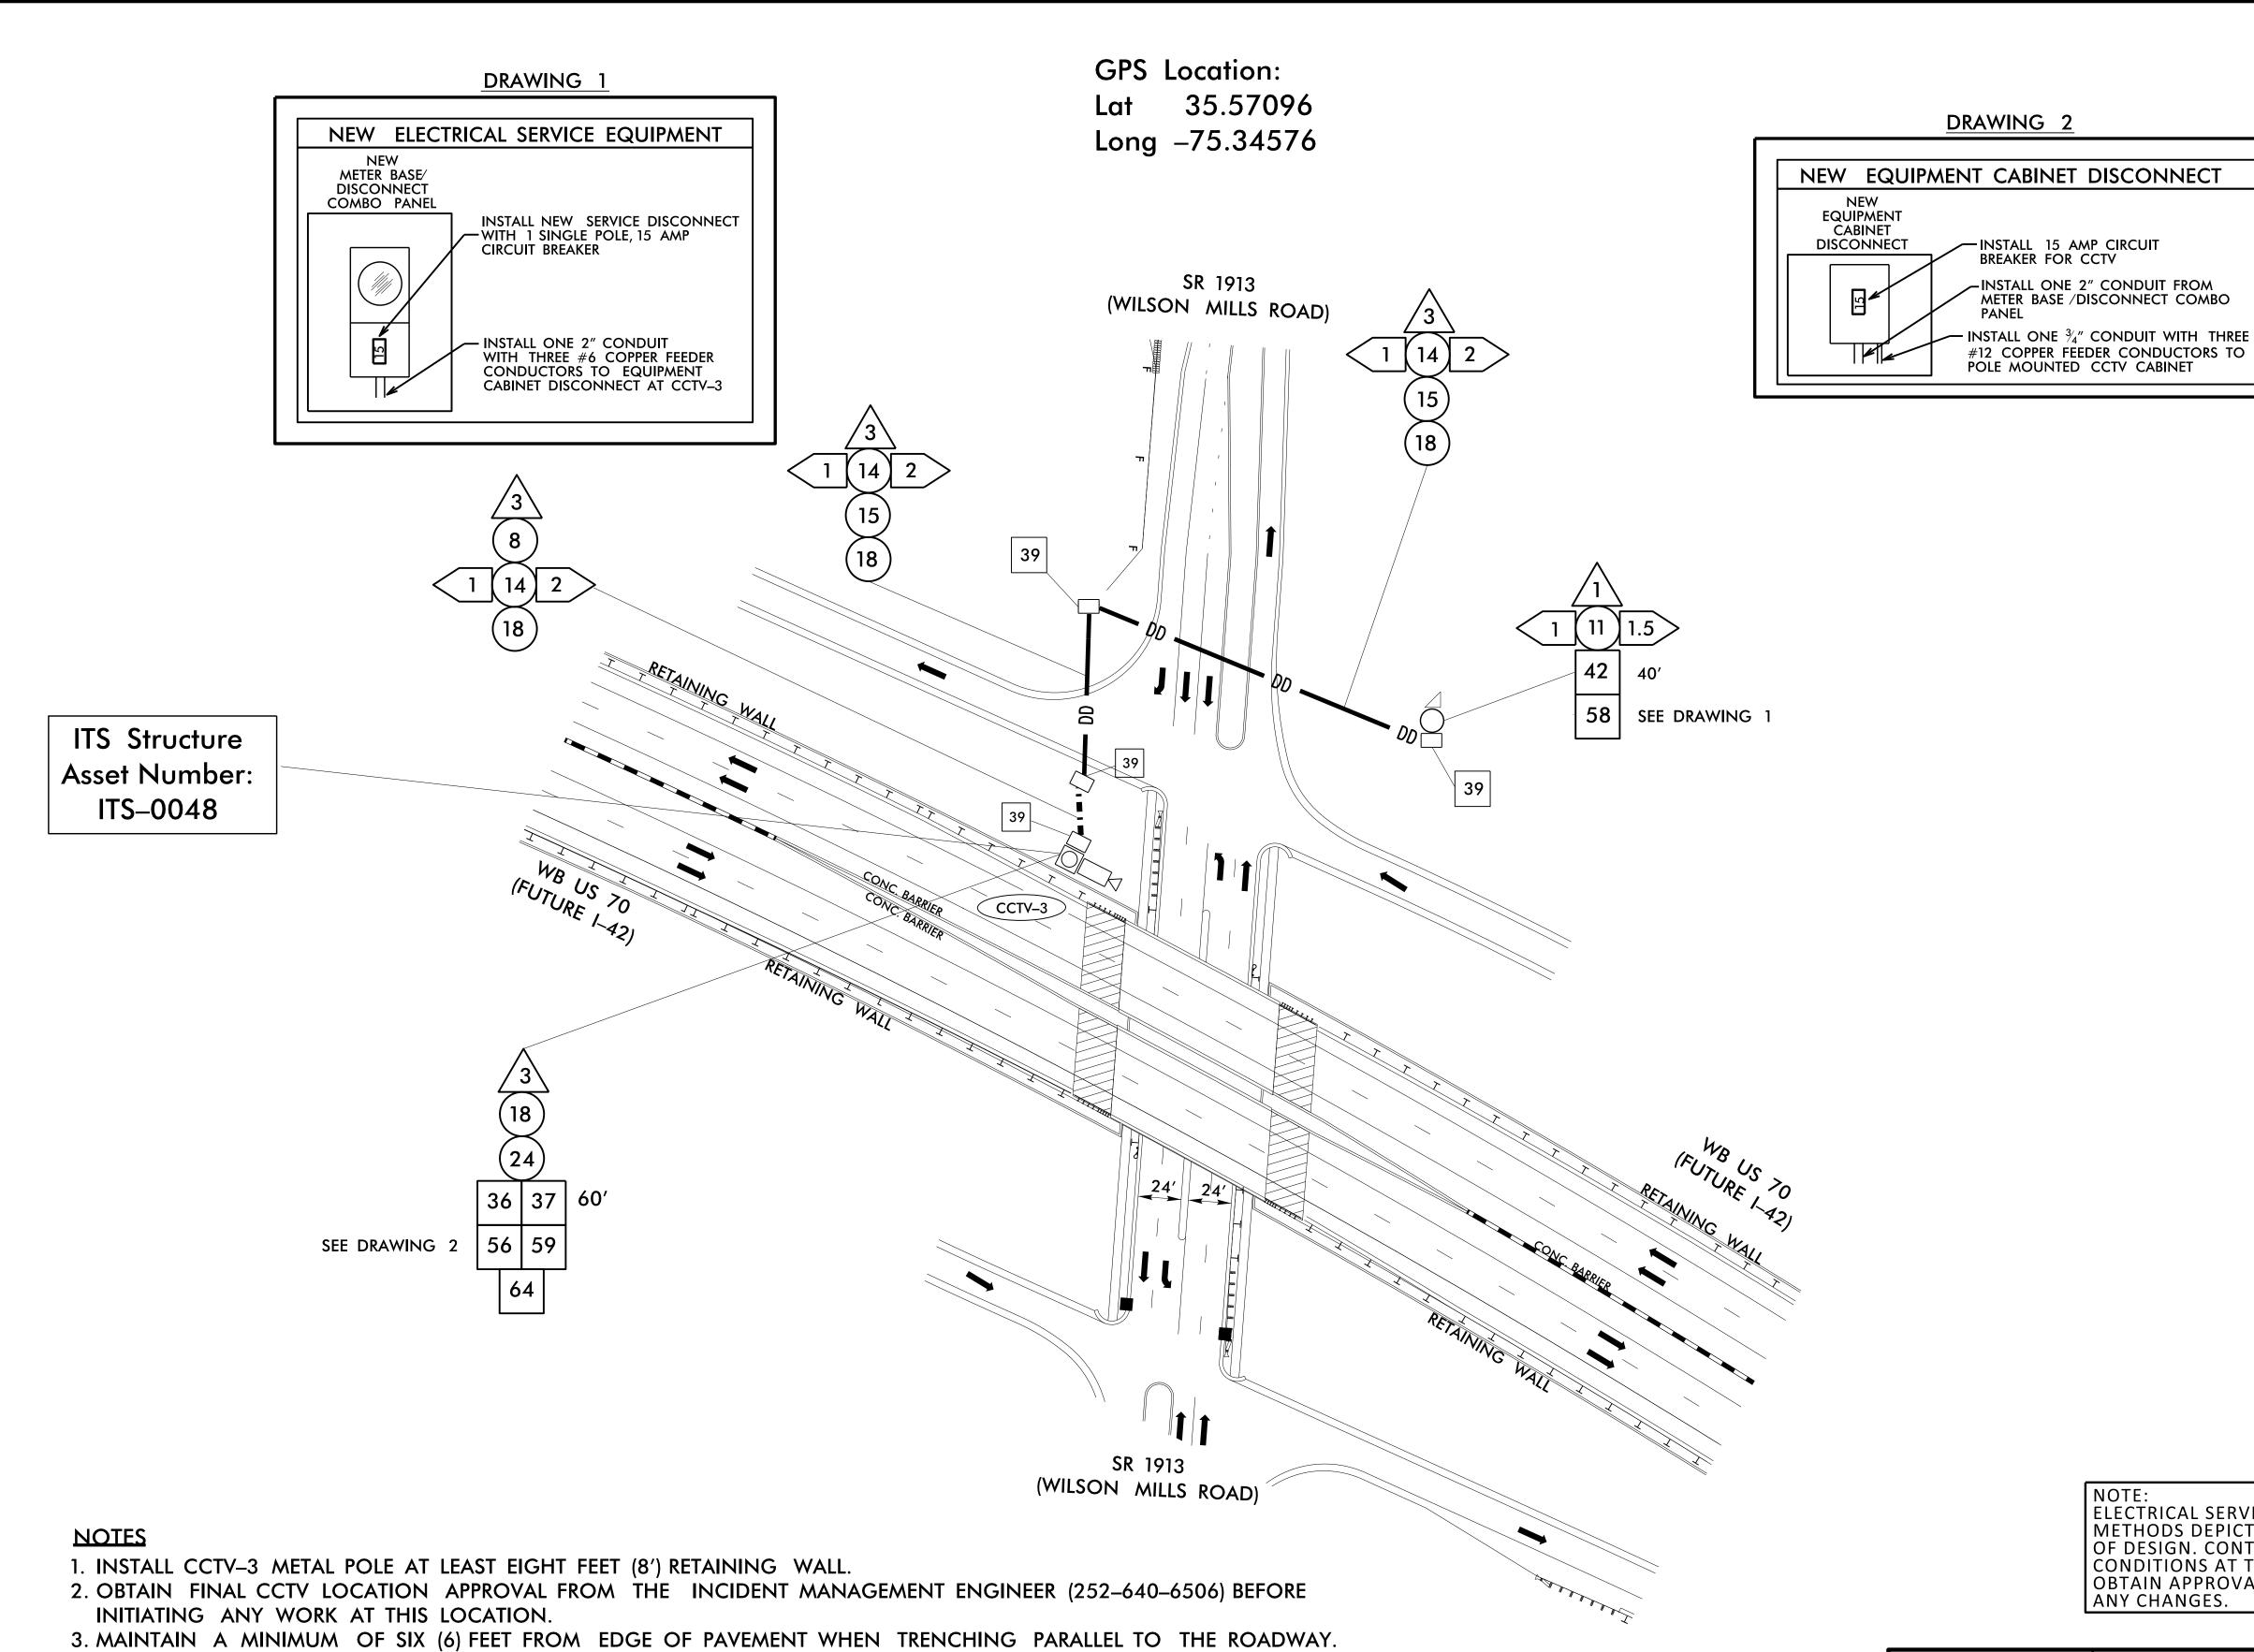

4. INSTALL EQUIPMENT CABINET ON METAL POLE SUCH THAT THE LOWERING SYTEM AND HAND HOLE OPERATE

6. CONTACT ENGINEER TO REQUEST NCDOT SUPPLIED MODEM AT LEAST SIX (6) WEEKS PRIOR TO INSTALLATION.

5. INSTALL NEW GROUNDING SYSTEM AT CCTV-3 AS DESCRIBED ON SHEET ITS-12 AND AS DESCRIBED

FREE OF OBSTRUCTIONS.

IN THE PROJECT SPECIAL PROVISIONS.

NOTE:
ELECTRICAL SERVICE DETAILS AND CONSTRUCTION
METHODS DEPICT FIELD CONDITIONS AT THE TIME
OF DESIGN. CONTRACTOR TO VERIFY ACTUAL
CONDITIONS AT THE TIME OF CONSTRUCTION AND
OBTAIN APPROVAL FROM ENGINEER PRIOR TO MAKING
ANY CHANGES.

PROJECT REFERENCE NO.

W-5600

ITS-6