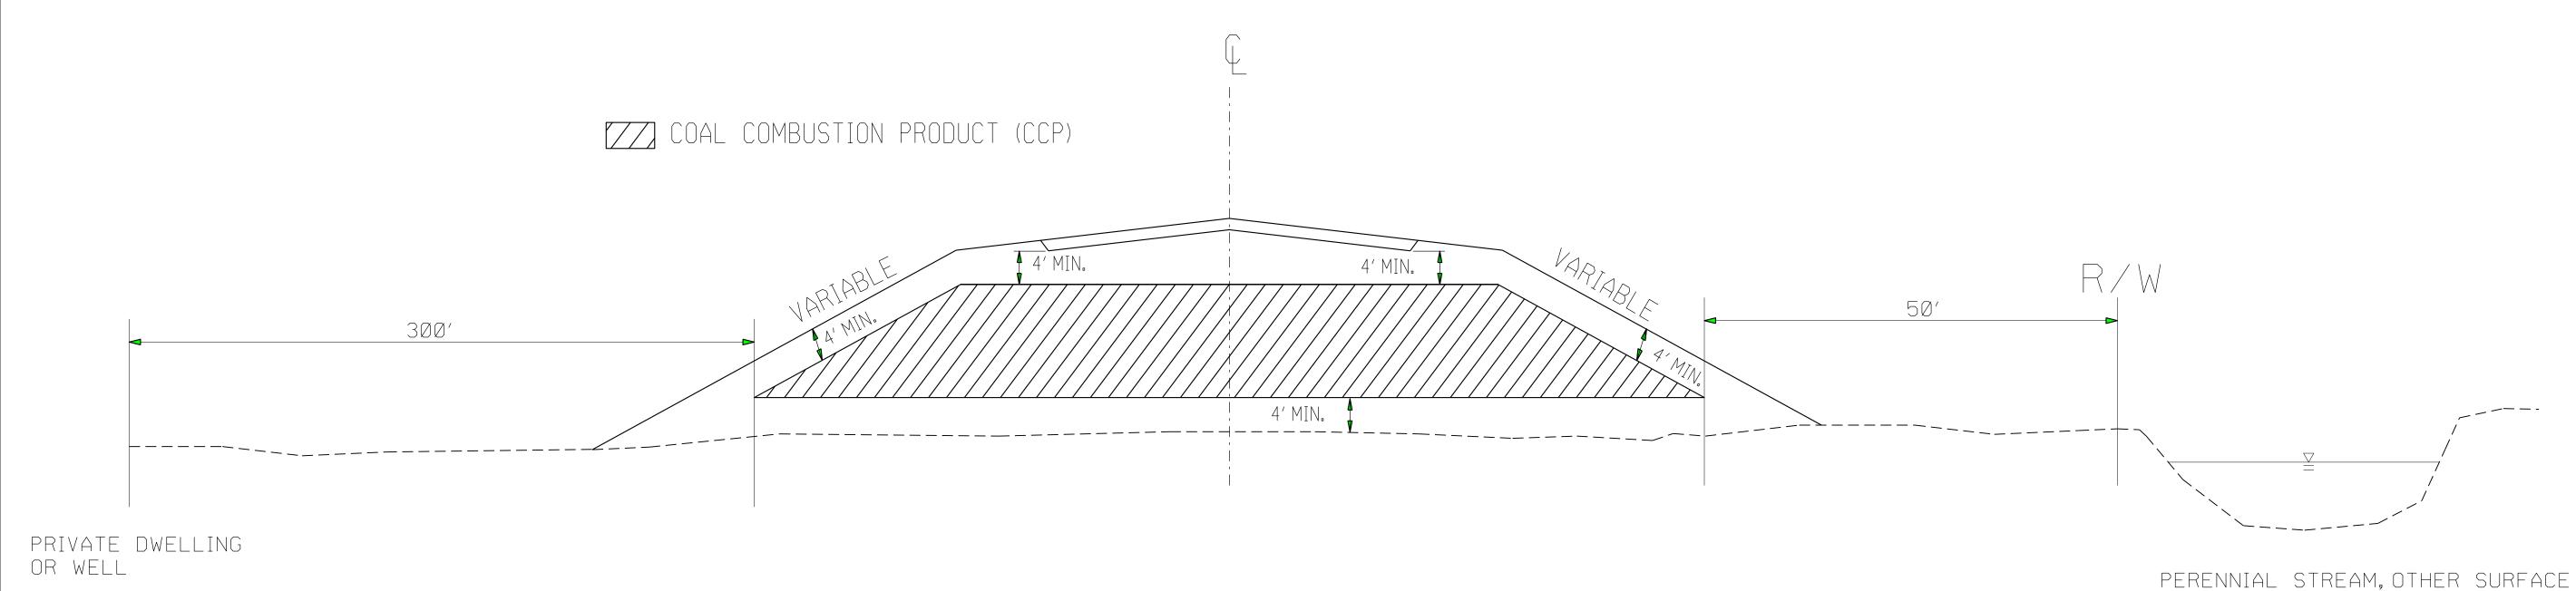

## COAL COMBUSTION PRODUCT PLACEMENT

WATER BODY OR \*WETLAND

\*(OBTAIN PERMISSION FROM ARMY CORPS OF ENGINEERS)

PLACE CCP IN HATCHED AREA IN ACCORDANCE WITH THE PROJECT SPECIAL PROVISIONS

PLACE CCP A MINIMUM OF 5'ABOVE SEASONAL HIGH GROUND WATER

PLACE AT LOCATIONS AS APPROVED BY THE ENGINEER

PLACE SOIL BORROW MATERIAL ON THE OUTSIDE OF CCP AS EACH LIFT OF CCP IS PLACED