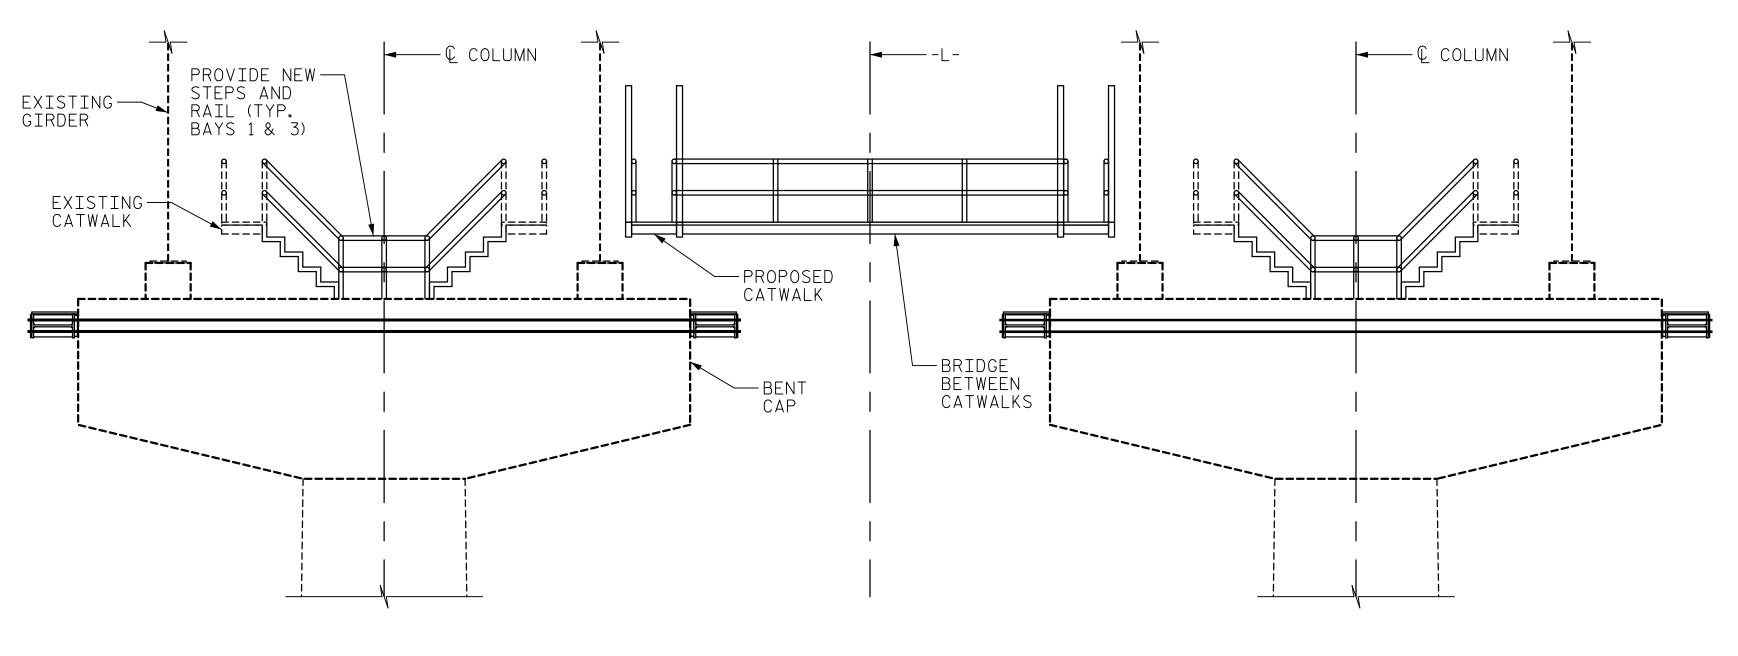

## ELEVATION

## LADDERS AND CATWALKS AT BENTS 2 AND 3

(SUPERSTRUCTURE CROSSFRAMES NOT SHOWN FOR CLARITY)

| SPECIAL PROVISION.                                                                                                                                            |                            |                                             |                        |  |  |  |
|---------------------------------------------------------------------------------------------------------------------------------------------------------------|----------------------------|---------------------------------------------|------------------------|--|--|--|
| CONTRACTOR SHALL SUBMIT WORKING DRAWINGS IN<br>ACCORDANCE WITH THE SPECIAL PROVISION.                                                                         |                            |                                             |                        |  |  |  |
| PAYMENT SHALL BE MADE AS A LUMP SUM UNDER ACCESS<br>AND FALL PROTECTION PAY ITEM.                                                                             |                            |                                             |                        |  |  |  |
|                                                                                                                                                               |                            |                                             |                        |  |  |  |
|                                                                                                                                                               |                            |                                             |                        |  |  |  |
|                                                                                                                                                               | PROJECT NO.                | 15BPR                                       | .20                    |  |  |  |
|                                                                                                                                                               | HENDERS                    | SON (                                       | COUNTY                 |  |  |  |
|                                                                                                                                                               | STATION: $3$               | 5+30.22                                     | -L-                    |  |  |  |
|                                                                                                                                                               | SHEET 3 OF 3               |                                             |                        |  |  |  |
| AECOM TECHNICAL SERVICES OF NC, INC.<br>701 CORPORATE CENTER DRIVE, SUITE 475<br>RALEIGH, NC 27607<br>919) 854-6200 www.aecom.com<br>AECOM License No. F-0342 |                            | of north carolina<br>OF TRANSPOR<br>raleigh | TATION                 |  |  |  |
| CRESP ON<br>SEGALOCBD461<br>035062<br>NG I NE FF.<br>NK E. SLOATUNE<br>28/2020                                                                                |                            | CESS &<br>ROTECTI                           | ΙΟΝ                    |  |  |  |
| E. SLOATIN                                                                                                                                                    | REVISIO<br>NO. BY: DATE: N |                                             | SHEET NO.<br>S-99      |  |  |  |
| ****                                                                                                                                                          | 1<br>2<br>4                | 3                                           | TOTAL<br>SHEETS<br>129 |  |  |  |
|                                                                                                                                                               |                            |                                             |                        |  |  |  |