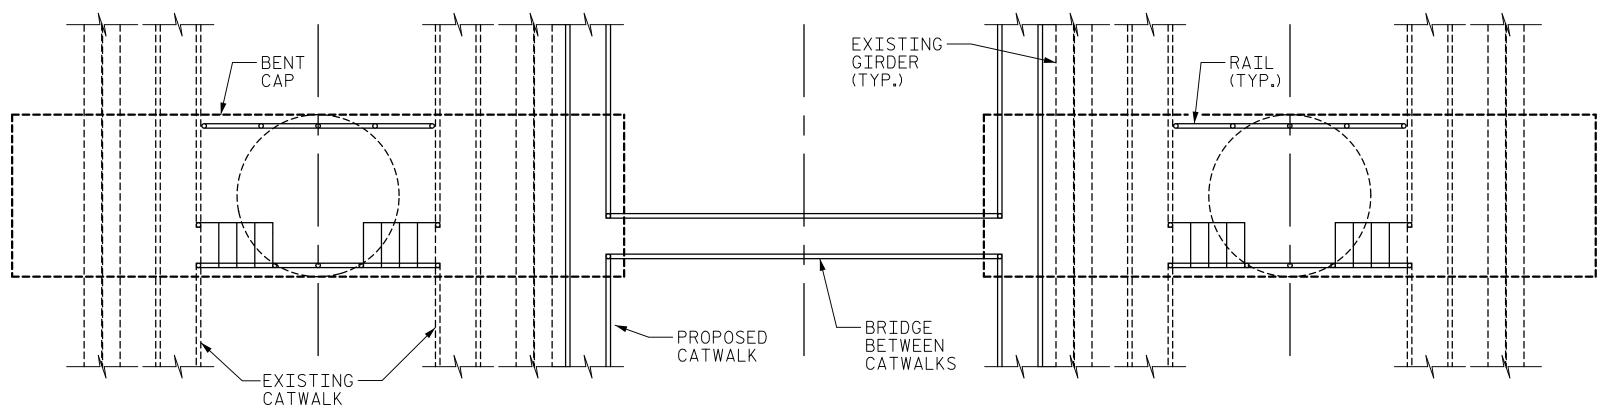

PLAN (P.T. ANCHORAGES AND BARS NOT SHOWN IN PLAN VIEW FOR CLARITY)

## LADDERS AND CATWALKS AT BENTS 2 AND 3

(SUPERSTRUCTURE CROSSFRAMES NOT SHOWN FOR CLARITY)

| SPECIAL PROVISION.                                                                                                                                            |                            |                                             |                        |  |  |  |
|---------------------------------------------------------------------------------------------------------------------------------------------------------------|----------------------------|---------------------------------------------|------------------------|--|--|--|
| CONTRACTOR SHALL SUBMIT WORKING DRAWINGS IN<br>ACCORDANCE WITH THE SPECIAL PROVISION.                                                                         |                            |                                             |                        |  |  |  |
| PAYMENT SHALL BE MADE AS A LUMP SUM UNDER ACCESS<br>AND FALL PROTECTION PAY ITEM.                                                                             |                            |                                             |                        |  |  |  |
|                                                                                                                                                               |                            |                                             |                        |  |  |  |
|                                                                                                                                                               |                            |                                             |                        |  |  |  |
|                                                                                                                                                               | PROJECT NO.                | 15BPR                                       | .20                    |  |  |  |
|                                                                                                                                                               | HENDERS                    | SON (                                       | COUNTY                 |  |  |  |
|                                                                                                                                                               | STATION: $3$               | 5+30.22                                     | -L-                    |  |  |  |
|                                                                                                                                                               | SHEET 3 OF 3               |                                             |                        |  |  |  |
| AECOM TECHNICAL SERVICES OF NC, INC.<br>701 CORPORATE CENTER DRIVE, SUITE 475<br>RALEIGH, NC 27607<br>919) 854-6200 www.aecom.com<br>AECOM License No. F-0342 |                            | of north carolina<br>OF TRANSPOR<br>raleigh | TATION                 |  |  |  |
| CRESP ON<br>SEGALOCBD461<br>035062<br>NG I NE FF.<br>NK E. SLOATUNE<br>28/2020                                                                                |                            | CESS &<br>ROTECTI                           | ΙΟΝ                    |  |  |  |
| E. SLOATIN                                                                                                                                                    | REVISIO<br>NO. BY: DATE: N |                                             | SHEET NO.<br>S-99      |  |  |  |
| ****                                                                                                                                                          | 1<br>2<br>4                | 3                                           | TOTAL<br>SHEETS<br>129 |  |  |  |
|                                                                                                                                                               |                            |                                             |                        |  |  |  |