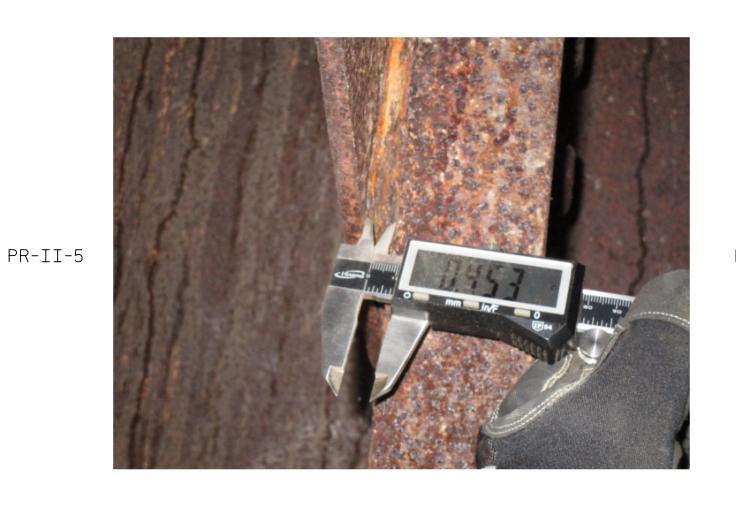

## PHOTO LOCATION LEGEND

- PR-II-1 GIRDER 3, PANEL POINT 12, AT TOP CROSSFRAME CONNECTION: PACK RUST BETWEEN CROSSFRAME DIAGONAL GUSSET PLATE AND CONNECTOR PLATE.
- PR-II-2 GIRDER 3, PANEL POINT 12, AT BOTTOM CROSSFRAME CONNECTION: PACK RUST BETWEEN CROSSFRAME DIAGONAL GUSSET PLATE AND CONNECTOR
- PR-II-3 GIRDER 3, PANEL POINT 26, AT TOP CROSSFRAME CONNECTION: PACK RUST BETWEEN CROSSFRAME DIAGONAL GUSSET PLATE AND CONNECTOR PLATE.
- PR-II-4 GIRDER 3, PANEL POINT 16, AT BOTTOM CROSSFRAME CONNECTION: PACK RUST BETWEEN CROSSFRAME DIAGONAL GUSSET PLATE AND CONNECTOR
- PR-II-5 GIRDER 4, PANEL POINT 12, AT TOP CROSSFRAME CONNECTION: PACK RUST BETWEEN CROSSFRAME DIAGONAL GUSSET PLATE AND CONNECTOR PLATE.
- PR-II-6 GIRDER 4, PANEL POINT 26, AT TOP CROSSFRAME CONNECTION: PACK RUST BETWEEN CROSSFRAME DIAGONAL GUSSET PLATE AND CONNECTOR PLATE.