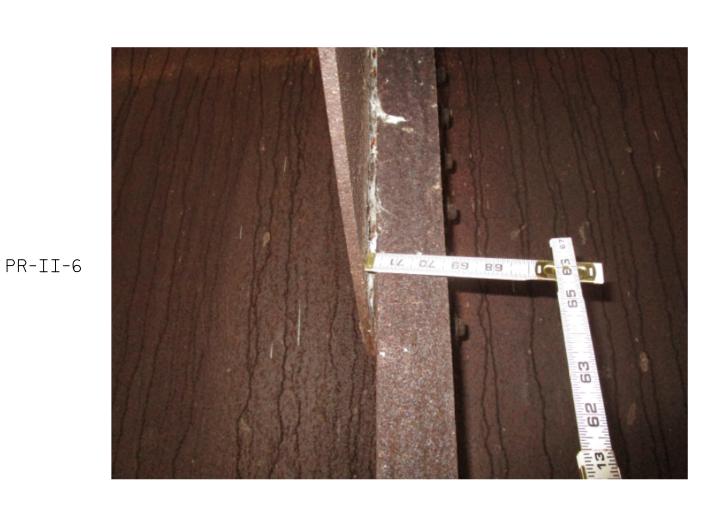

## PHOTO LOCATION LEGEND

- PR-II-1 GIRDER 3, PANEL POINT 12, AT TOP CROSSFRAME CONNECTION: PACK RUST BETWEEN CROSSFRAME DIAGONAL GUSSET PLATE AND CONNECTOR PLATE.
- PR-II-2 GIRDER 3, PANEL POINT 12, AT BOTTOM CROSSFRAME CONNECTION: PACK RUST BETWEEN CROSSFRAME DIAGONAL GUSSET PLATE AND CONNECTOR
- PR-II-3 GIRDER 3, PANEL POINT 26, AT TOP CROSSFRAME CONNECTION: PACK RUST BETWEEN CROSSFRAME DIAGONAL GUSSET PLATE AND CONNECTOR PLATE.
- PR-II-4 GIRDER 3, PANEL POINT 16, AT BOTTOM CROSSFRAME CONNECTION: PACK RUST BETWEEN CROSSFRAME DIAGONAL GUSSET PLATE AND CONNECTOR
- PR-II-5 GIRDER 4, PANEL POINT 12, AT TOP CROSSFRAME CONNECTION: PACK RUST BETWEEN CROSSFRAME DIAGONAL GUSSET PLATE AND CONNECTOR PLATE.
- PR-II-6 GIRDER 4, PANEL POINT 26, AT TOP CROSSFRAME CONNECTION: PACK RUST BETWEEN CROSSFRAME DIAGONAL GUSSET PLATE AND CONNECTOR PLATE.