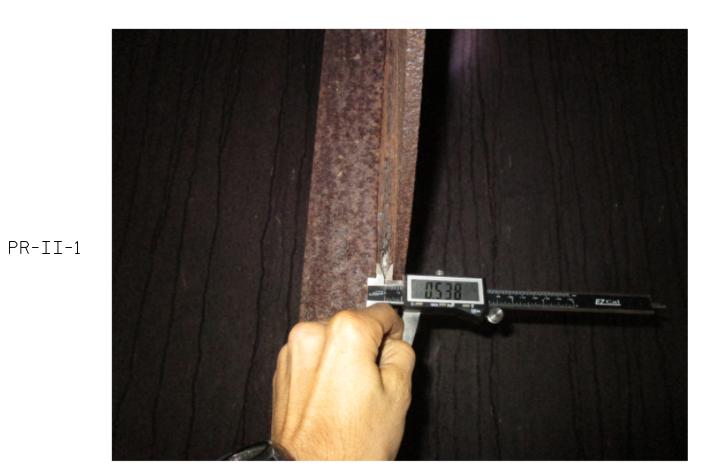

## PHOTO LOCATION LEGEND

- PR-II-1 GIRDER 3, PANEL POINT 12, AT TOP CROSSFRAME CONNECTION: PACK RUST BETWEEN CROSSFRAME DIAGONAL GUSSET PLATE AND CONNECTOR PLATE.
- PR-II-2 GIRDER 3, PANEL POINT 12, AT BOTTOM CROSSFRAME CONNECTION: PACK RUST BETWEEN CROSSFRAME DIAGONAL GUSSET PLATE AND CONNECTOR
- PR-II-3 GIRDER 3, PANEL POINT 26, AT TOP CROSSFRAME CONNECTION: PACK RUST BETWEEN CROSSFRAME DIAGONAL GUSSET PLATE AND CONNECTOR PLATE.
- PR-II-4 GIRDER 3, PANEL POINT 16, AT BOTTOM CROSSFRAME CONNECTION: PACK RUST BETWEEN CROSSFRAME DIAGONAL GUSSET PLATE AND CONNECTOR
- PR-II-5 GIRDER 4, PANEL POINT 12, AT TOP CROSSFRAME CONNECTION: PACK RUST BETWEEN CROSSFRAME DIAGONAL GUSSET PLATE AND CONNECTOR PLATE.
- PR-II-6 GIRDER 4, PANEL POINT 26, AT TOP CROSSFRAME CONNECTION: PACK RUST BETWEEN CROSSFRAME DIAGONAL GUSSET PLATE AND CONNECTOR PLATE.