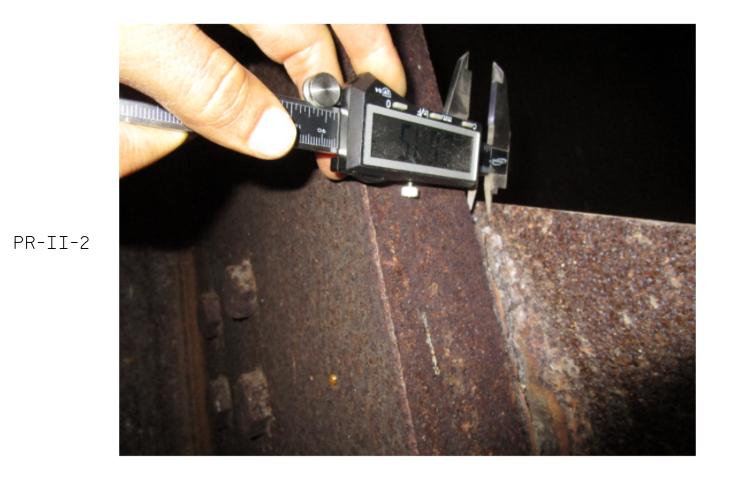

## PHOTO LOCATION LEGEND

- PR-II-1 GIRDER 3, PANEL POINT 12, AT TOP CROSSFRAME CONNECTION: PACK RUST BETWEEN CROSSFRAME DIAGONAL GUSSET PLATE AND CONNECTOR PLATE.
- PR-II-2 GIRDER 3, PANEL POINT 12, AT BOTTOM CROSSFRAME CONNECTION: PACK RUST BETWEEN CROSSFRAME DIAGONAL GUSSET PLATE AND CONNECTOR
- PR-II-3 GIRDER 3, PANEL POINT 26, AT TOP CROSSFRAME CONNECTION: PACK RUST BETWEEN CROSSFRAME DIAGONAL GUSSET PLATE AND CONNECTOR PLATE.
- PR-II-4 GIRDER 3, PANEL POINT 16, AT BOTTOM CROSSFRAME CONNECTION: PACK RUST BETWEEN CROSSFRAME DIAGONAL GUSSET PLATE AND CONNECTOR
- PR-II-5 GIRDER 4, PANEL POINT 12, AT TOP CROSSFRAME CONNECTION: PACK RUST BETWEEN CROSSFRAME DIAGONAL GUSSET PLATE AND CONNECTOR PLATE.
- PR-II-6 GIRDER 4, PANEL POINT 26, AT TOP CROSSFRAME CONNECTION: PACK RUST BETWEEN CROSSFRAME DIAGONAL GUSSET PLATE AND CONNECTOR PLATE.