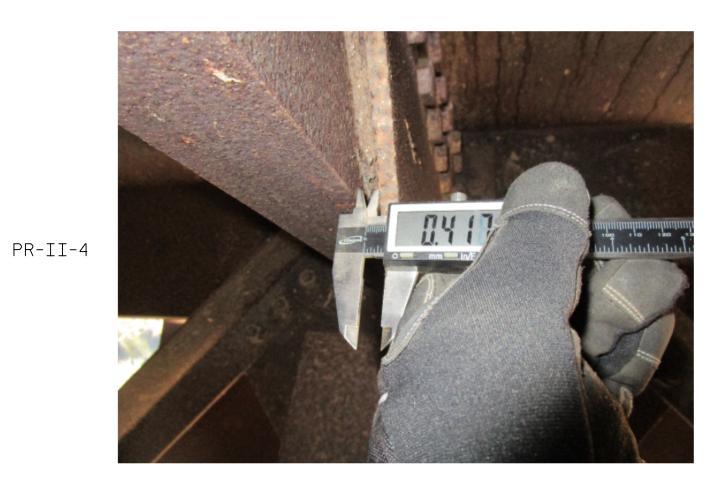

## PHOTO LOCATION LEGEND

- PR-II-1 GIRDER 3, PANEL POINT 12, AT TOP CROSSFRAME CONNECTION: PACK RUST BETWEEN CROSSFRAME DIAGONAL GUSSET PLATE AND CONNECTOR PLATE.
- PR-II-2 GIRDER 3, PANEL POINT 12, AT BOTTOM CROSSFRAME CONNECTION: PACK RUST BETWEEN CROSSFRAME DIAGONAL GUSSET PLATE AND CONNECTOR
- PR-II-3 GIRDER 3, PANEL POINT 26, AT TOP CROSSFRAME CONNECTION: PACK RUST BETWEEN CROSSFRAME DIAGONAL GUSSET PLATE AND CONNECTOR PLATE.
- PR-II-4 GIRDER 3, PANEL POINT 16, AT BOTTOM CROSSFRAME CONNECTION: PACK RUST BETWEEN CROSSFRAME DIAGONAL GUSSET PLATE AND CONNECTOR
- PR-II-5 GIRDER 4, PANEL POINT 12, AT TOP CROSSFRAME CONNECTION: PACK RUST BETWEEN CROSSFRAME DIAGONAL GUSSET PLATE AND CONNECTOR PLATE.
- PR-II-6 GIRDER 4, PANEL POINT 26, AT TOP CROSSFRAME CONNECTION: PACK RUST BETWEEN CROSSFRAME DIAGONAL GUSSET PLATE AND CONNECTOR PLATE.