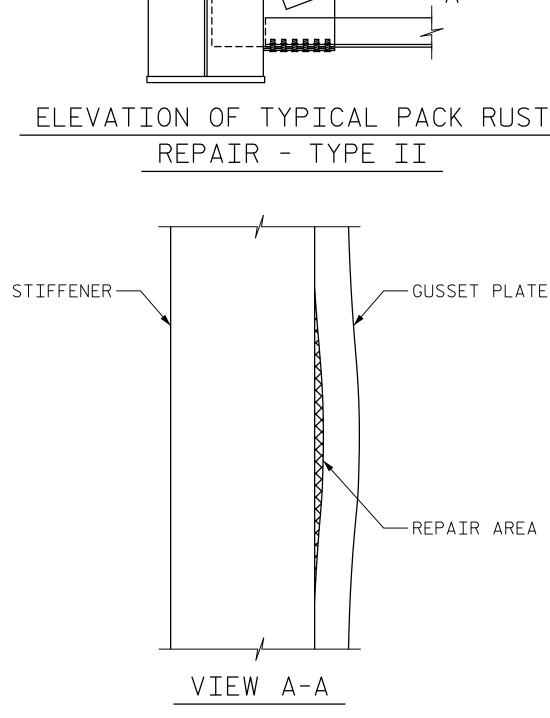

DRAWN BY : M. TOM
CHECKED BY : G. COLS

DESIGNED BY : J. SLOAN

DESIGN CHECKED BY : E. ZHOU DATE : 2/2019

- 1. CLEAN AREA TO REMOVE PACK RUST.
- 2. APPLY AN HRCSA PENETRANT TO THE CLEANED AREA IN ACCORDANCE WITH MANUFACTURER'S RECOMENDATIONS.
- 3. APPLY COMPATIBLE ONE-STEP HRCSA PRIMER/TOP-COAT, APPLYING MULTIPLE COATS AS NECESSARY TO FILL GAP OR CREVICE. COAT THE ENTIRE GUSSET PLATE AND 3"BEYOND THE GUSSET PLATE ON EACH ADJOINING MEMBER.

THE ENGINEER SHALL INSPECT EACH REPAIR AREA BETWEEN EACH

FOR PAY ITEMS, SEE SHEET 14.

STRUCTURAL STEEL REPAIRS

SHEET NO. REVISIONS S-93 NO. BY: DATE: DATE: BY: TOTAL SHEETS 129

PERFORMED AT EACH LOCATION NOTED. FOR REPAIR LOCATIONS, SEE PHOTO LOCATION LEGEND.

PACK RUST REPAIRS

FOR REPRESENTATION ONLY. REPAIR SHALL BE

SPECIAL PROVISIONS.

FOR PACK RUST REPAIRS, HRCSA PENENTRANT, AND PAINT, SEE

-TYPICAL

PACK RUST LOCATIONS

-GUSSET PLATE

DO NOT DISCONNECT ANY MEMBERS OR LOOSEN ANY BOLTS.

STEP OF THE REPAIR.

\_\_ DATE : <u>2/2019</u> \_\_ DATE : <u>2/2019</u>