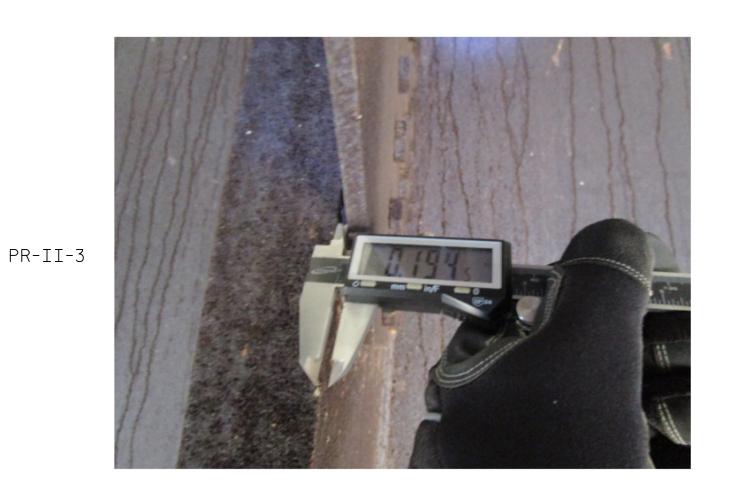

## PHOTO LOCATION LEGEND

- PR-II-1 GIRDER 3, PANEL POINT 12, AT TOP CROSSFRAME CONNECTION: PACK RUST BETWEEN CROSSFRAME DIAGONAL GUSSET PLATE AND CONNECTOR PLATE.
- PR-II-2 GIRDER 3, PANEL POINT 12, AT BOTTOM CROSSFRAME CONNECTION: PACK RUST BETWEEN CROSSFRAME DIAGONAL GUSSET PLATE AND CONNECTOR
- PR-II-3 GIRDER 3, PANEL POINT 26, AT TOP CROSSFRAME CONNECTION: PACK RUST BETWEEN CROSSFRAME DIAGONAL GUSSET PLATE AND CONNECTOR PLATE.
- PR-II-4 GIRDER 3, PANEL POINT 16, AT BOTTOM CROSSFRAME CONNECTION: PACK RUST BETWEEN CROSSFRAME DIAGONAL GUSSET PLATE AND CONNECTOR
- PR-II-5 GIRDER 4, PANEL POINT 12, AT TOP CROSSFRAME CONNECTION: PACK RUST BETWEEN CROSSFRAME DIAGONAL GUSSET PLATE AND CONNECTOR PLATE.
- PR-II-6 GIRDER 4, PANEL POINT 26, AT TOP CROSSFRAME CONNECTION: PACK RUST BETWEEN CROSSFRAME DIAGONAL GUSSET PLATE AND CONNECTOR PLATE.