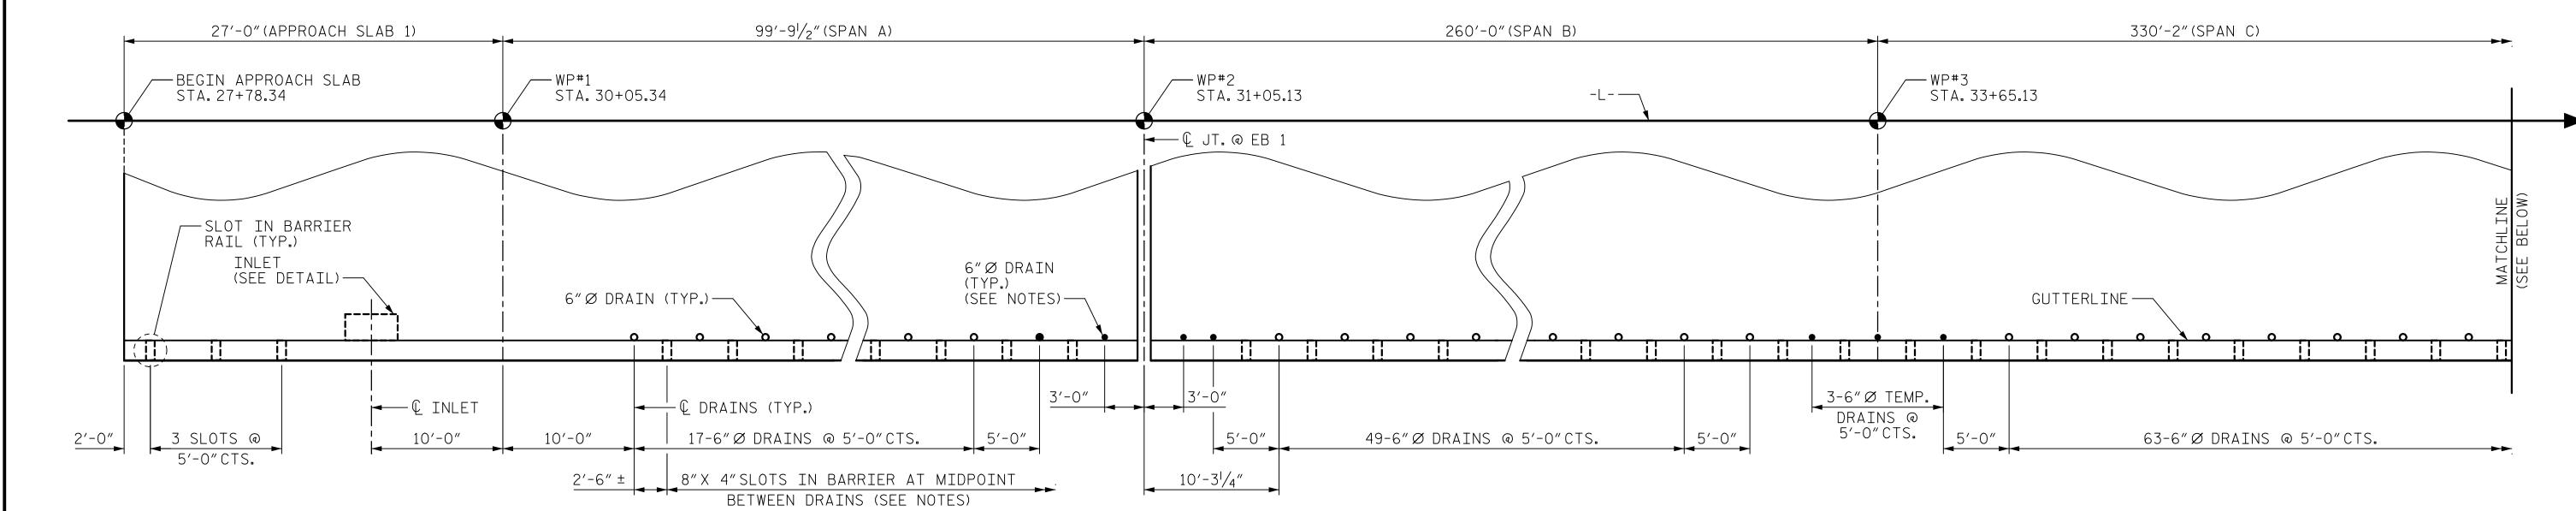

## DECK DRAIN AND BARRIER RAIL SLOT LOCATIONS

SHOWN ON RIGHT SIDE, LEFT SIDE SIMILAR

## DECK DRAIN NOTES:

FOR CONTROL OF HYDRAULIC SPREAD ON BRIDGE DECK AND TEMPORARY DRAINAGE DURING CONTRUCTION, SEE SPECIAL PROVISIONS.

DECK REINFORCEMENT MAY BE SHIFTED SLIGHTLY, AS NECASSARY, TO CLEAR DRAINS.

6"Ø DRAINS SHALL BE INSTALLED IN ACCORDANCE WITH THE DETAIL ON "TYPICAL SECTION" SHEET 10 OF 10.

6"Ø DRAIN DESIGNATED BY A SOLID CIRCLE SHALL NOT DISCHARGE OVER THE BENT PLAN LIMITS PLUS 5FT EACH SIDE. SEE SPECIAL PROVISIONS.

SLOTS SHALL BE FORMED IN BARRIER AT MIDPOINT BETWEEN DECK DRAINS FOR THE FULL LENGTH OF THE BRIDGE EXCEPT AS NOTED ON APPROACH SLABS. SLOTS SHALL FILLED AT COMPLETION OF CONSTRUCTION. SEE "CONCRETE BARRIER RAIL" SHEET FOR DETAILS.