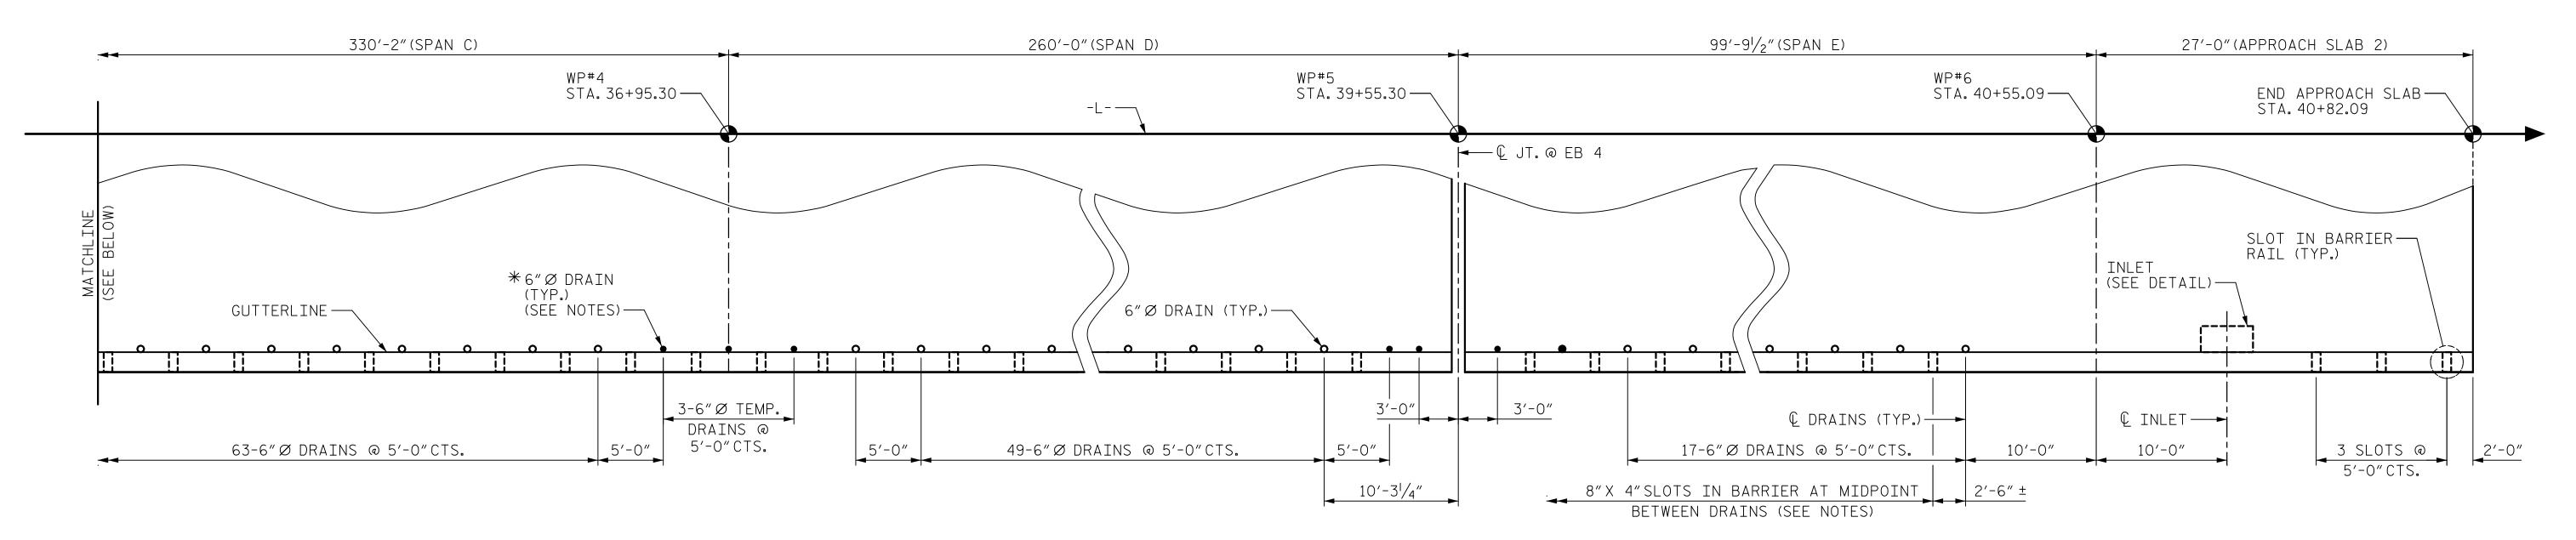

## DECK DRAIN AND BARRIER RAIL SLOT LOCATIONS

SHOWN ON RIGHT SIDE, LEFT SIDE SIMILAR

## DECK DRAIN NOTES:

FOR CONTROL OF HYDRAULIC SPREAD ON BRIDGE DECK AND TEMPORARY DRAINAGE DURING CONTRUCTION, SEE SPECIAL PROVISIONS.

DECK REINFORCEMENT MAY BE SHIFTED SLIGHTLY, AS NECASSARY, TO CLEAR DRAINS.

6"Ø DRAINS SHALL BE INSTALLED IN ACCORDANCE WITH THE DETAIL ON "TYPICAL SECTION" SHEET 10 OF 10.

6"Ø DRAIN DESIGNATED BY A SOLID CIRCLE SHALL NOT DISCHARGE OVER THE BENT PLAN LIMITS PLUS 5FT EACH SIDE. SEE SPECIAL PROVISIONS.

SLOTS SHALL BE FORMED IN BARRIER AT MIDPOINT BETWEEN DECK DRAINS FOR THE FULL LENGTH OF THE BRIDGE EXCEPT AS NOTED ON APPROACH SLABS. SLOTS SHALL FILLED AT COMPLETION OF CONSTRUCTION. SEE "CONCRETE BARRIER RAIL" SHEET FOR DETAILS.