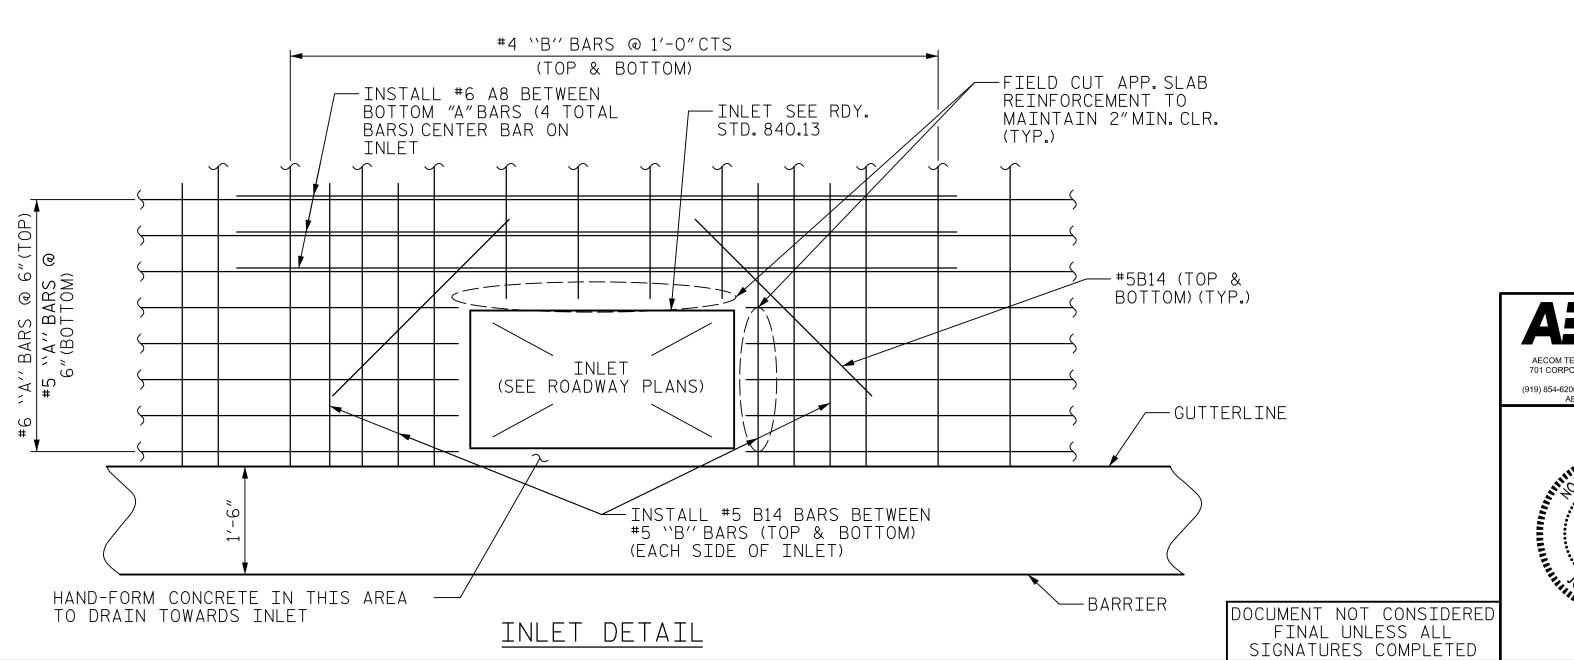

## DECK DRAIN NOTES:

FOR CONTROL OF HYDRAULIC SPREAD ON BRIDGE DECK AND TEMPORARY DRAINAGE DURING CONTRUCTION, SEE SPECIAL PROVISIONS.

DECK REINFORCEMENT MAY BE SHIFTED SLIGHTLY, AS NECASSARY, TO CLEAR DRAINS.

6"Ø DRAINS SHALL BE INSTALLED IN ACCORDANCE WITH THE DETAIL ON "TYPICAL SECTION" SHEET 10 OF 10.

6"Ø DRAIN DESIGNATED BY A SOLID CIRCLE SHALL NOT DISCHARGE OVER THE BENT PLAN LIMITS PLUS 5FT EACH SIDE. SEE SPECIAL PROVISIONS.

SLOTS SHALL BE FORMED IN BARRIER AT MIDPOINT BETWEEN DECK DRAINS FOR THE FULL LENGTH OF THE BRIDGE EXCEPT AS NOTED ON APPROACH SLABS. SLOTS SHALL FILLED AT COMPLETION OF CONSTRUCTION. SEE "CONCRETE BARRIER RAIL" SHEET FOR DETAILS.