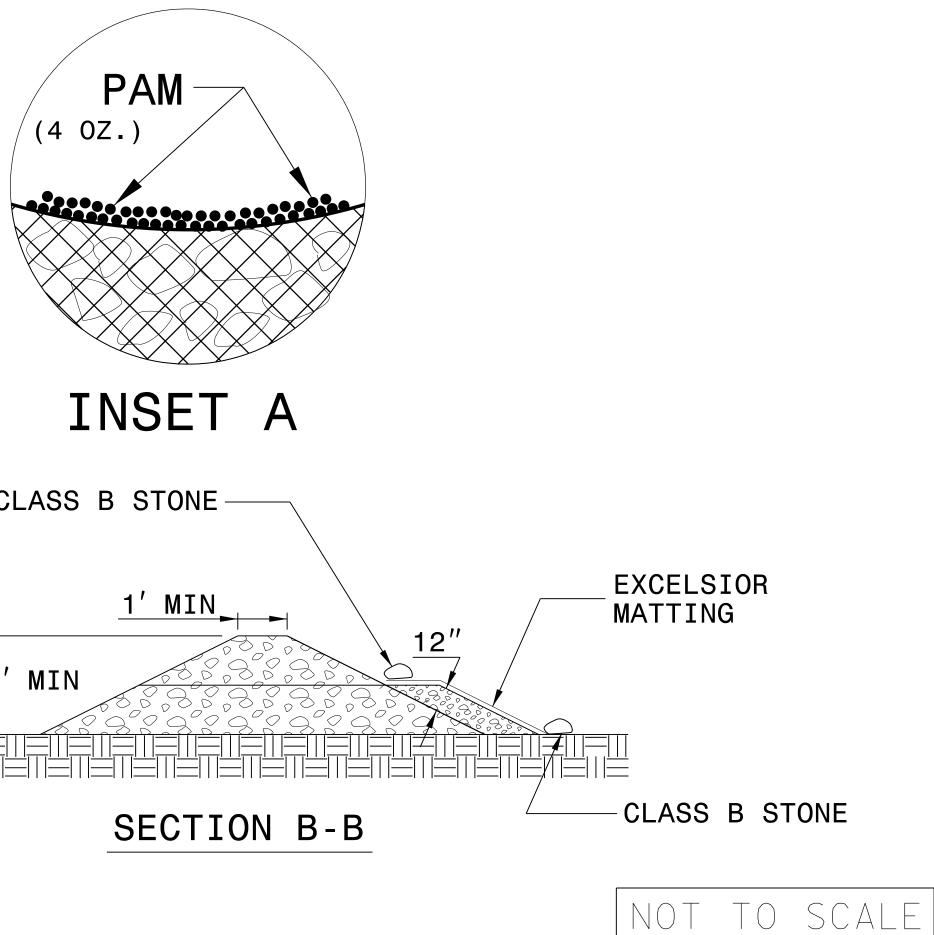

## NOTES:

INSTALL TEMPORARY ROCK SILT CHECK TYPE A IN

USE EXCELSIOR FOR MATTING MATERIAL AND ANCHOR

TO BE APPLIED TO EACH ROCK SILT CHECK.

TO TOP OF MATTING SECTION AND AFTER EVERY RAINFALL EVENT THAT EQUALS OR EXCEEDS 0.50 INCHES.

ACCORDANCE WITH ROADWAY STANDARD DRAWING NO. 1633.01. MATTING SECTION AT TOP AND BOTTOM WITH CLASS B STONE. PRIOR TO POLYACRYLAMIDE (PAM) APPLICATION, OBTAIN A SOIL SAMPLE FROM PROJECT LOCATION, AND FROM OFFSITE MATERIAL, AND ANALYZE FOR APPROPRIATE PAM FLOCCULANT INITIALLY APPLY 4 OUNCES OF POLYACRYLAMIDE (PAM)