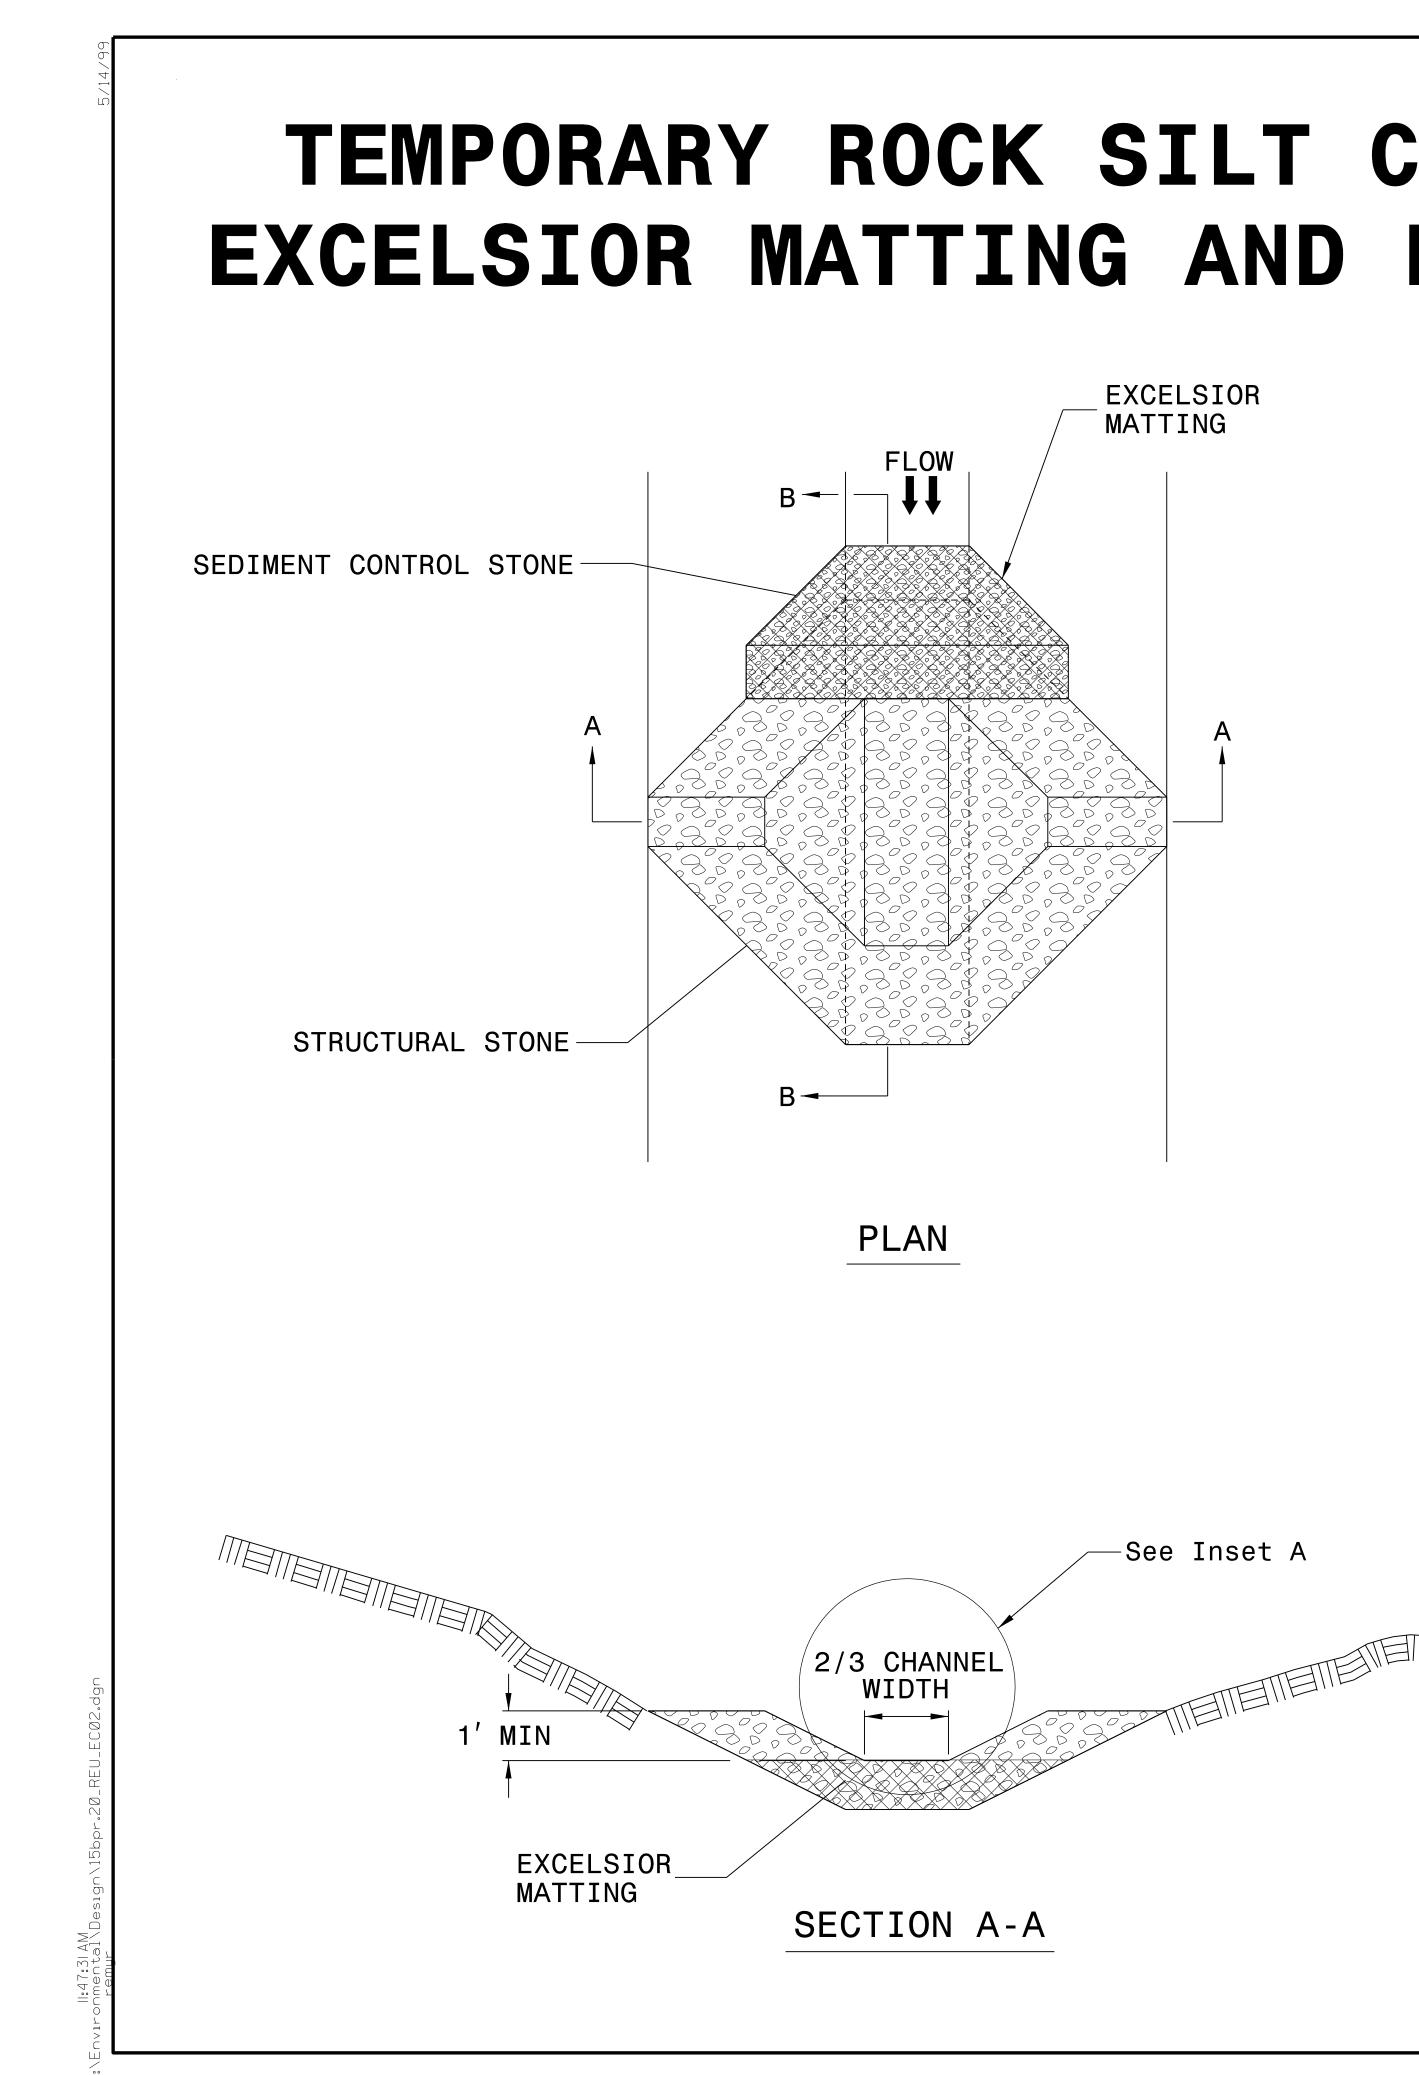

## TEMPORARY ROCK SILT CHECK TYPE 'A' WITH EXCELSIOR MATTING AND POLYACRYLAMIDE (PAM)

## NOTES:

INSTALL TEMPORARY ROCK SILT CHECK TYPE A IN

USE EXCELSIOR FOR MATTING MATERIAL AND ANCHOR

TO BE APPLIED TO EACH ROCK SILT CHECK.

TO TOP OF MATTING SECTION AND AFTER EVERY RAINFALL EVENT THAT EQUALS OR EXCEEDS 0.50 INCHES.

ACCORDANCE WITH ROADWAY STANDARD DRAWING NO. 1633.01. MATTING SECTION AT TOP AND BOTTOM WITH CLASS B STONE. PRIOR TO POLYACRYLAMIDE (PAM) APPLICATION, OBTAIN A SOIL SAMPLE FROM PROJECT LOCATION, AND FROM OFFSITE MATERIAL, AND ANALYZE FOR APPROPRIATE PAM FLOCCULANT INITIALLY APPLY 4 OUNCES OF POLYACRYLAMIDE (PAM)