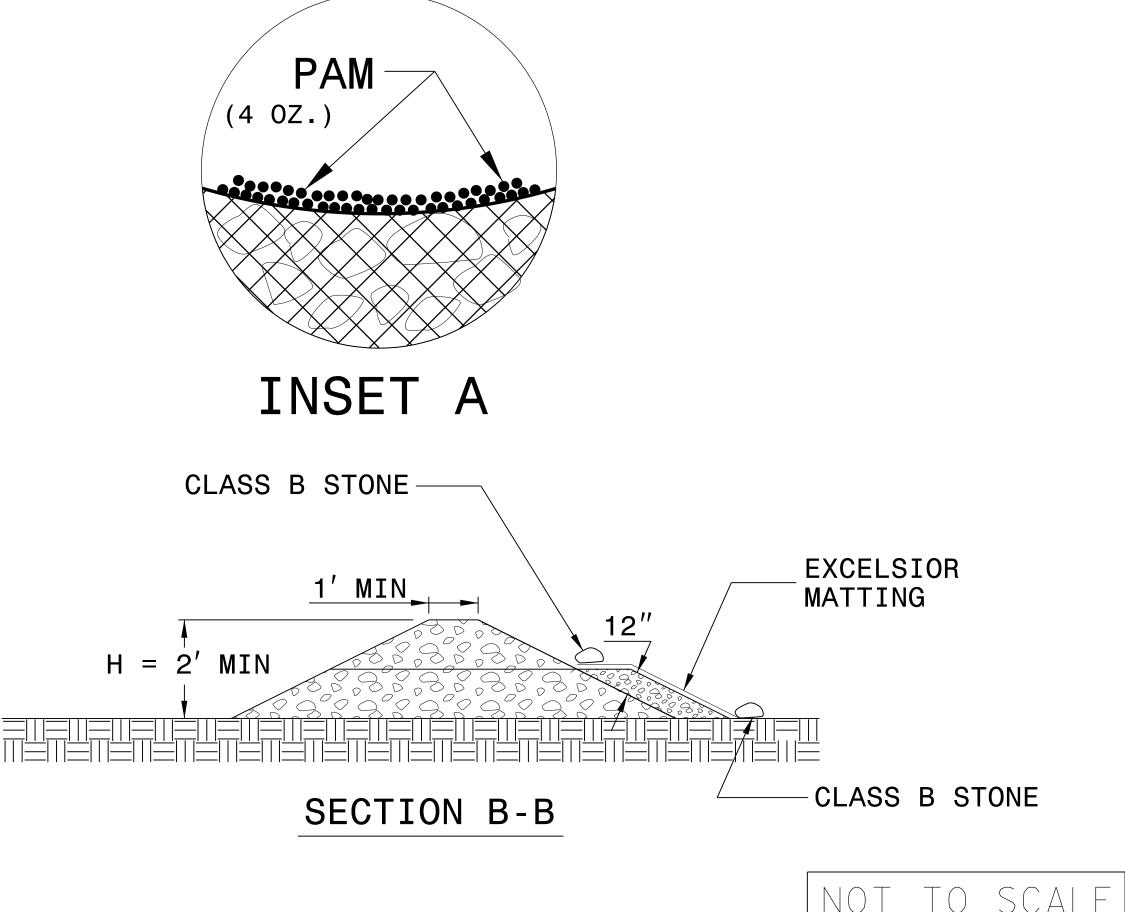

## NOTES:

INSTALL TEMPORARY ROCK SILT CHECK TYPE A IN

USE EXCELSIOR FOR MATTING MATERIAL AND ANCHOR

TO BE APPLIED TO EACH ROCK SILT CHECK.

TO TOP OF MATTING SECTION AND AFTER EVERY RAINFALL EVENT THAT EQUALS OR EXCEEDS 0.50 INCHES.

ACCORDANCE WITH ROADWAY STANDARD DRAWING NO. 1633.01. MATTING SECTION AT TOP AND BOTTOM WITH CLASS B STONE. PRIOR TO POLYACRYLAMIDE (PAM) APPLICATION, OBTAIN A SOIL SAMPLE FROM PROJECT LOCATION, AND FROM OFFSITE MATERIAL, AND ANALYZE FOR APPROPRIATE PAM FLOCCULANT INITIALLY APPLY 4 OUNCES OF POLYACRYLAMIDE (PAM)