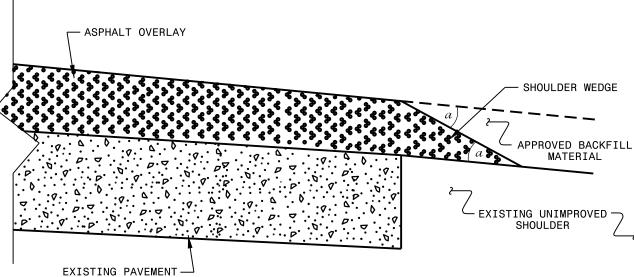

### SHOULDER WEDGE DETAIL

(Resurfacing Projects w/ NO Widening)

- SHOULDER WEDGE ANGLE =  $30^{\circ}$ 