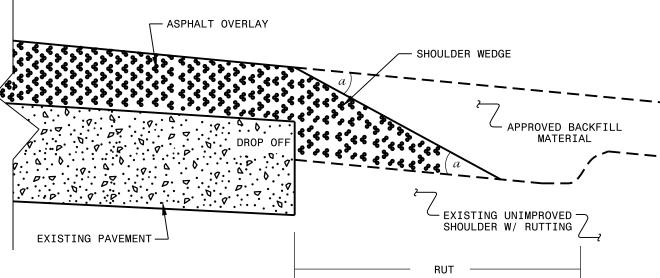

SHOULDER WEDGE DETAIL (Resurfacing Adjacent to

Rutted Shoulder)

22-JAN-2018 09:41 5:\Contracts\Contracts\IResu ojporter AT CSD-292592