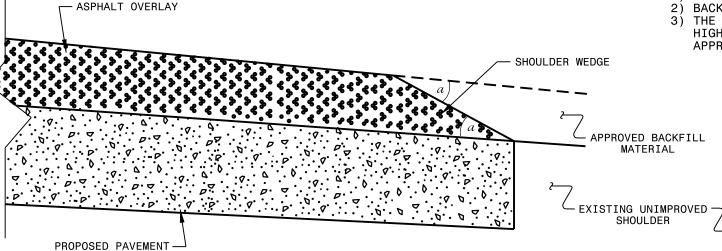

## SHOULDER WEDGE DETAIL

(Resurfacing Projects w/ Widening or with Existing Paved Shoulder having no dropoffs)

#### NOTES:

- 1) DETAIL DOES NOT APPLY TO OGAFC AND ULTRA-THIN BONDED WEARING COURSE.
- 2) BACKFILL SHOULDER WITH APPROVED MATERIAL.
  3) THE SHOULDER WEDGE DEVICE MAY BE DISENGAGED AT PAVED DRIVEWAYS, SIDE STREETS, HIGH SHOULDERS, AND OTHER LOCATIONS NOT FEASIBLE TO CONSTRUCT AS APPROVED BY THE ENGINEER.