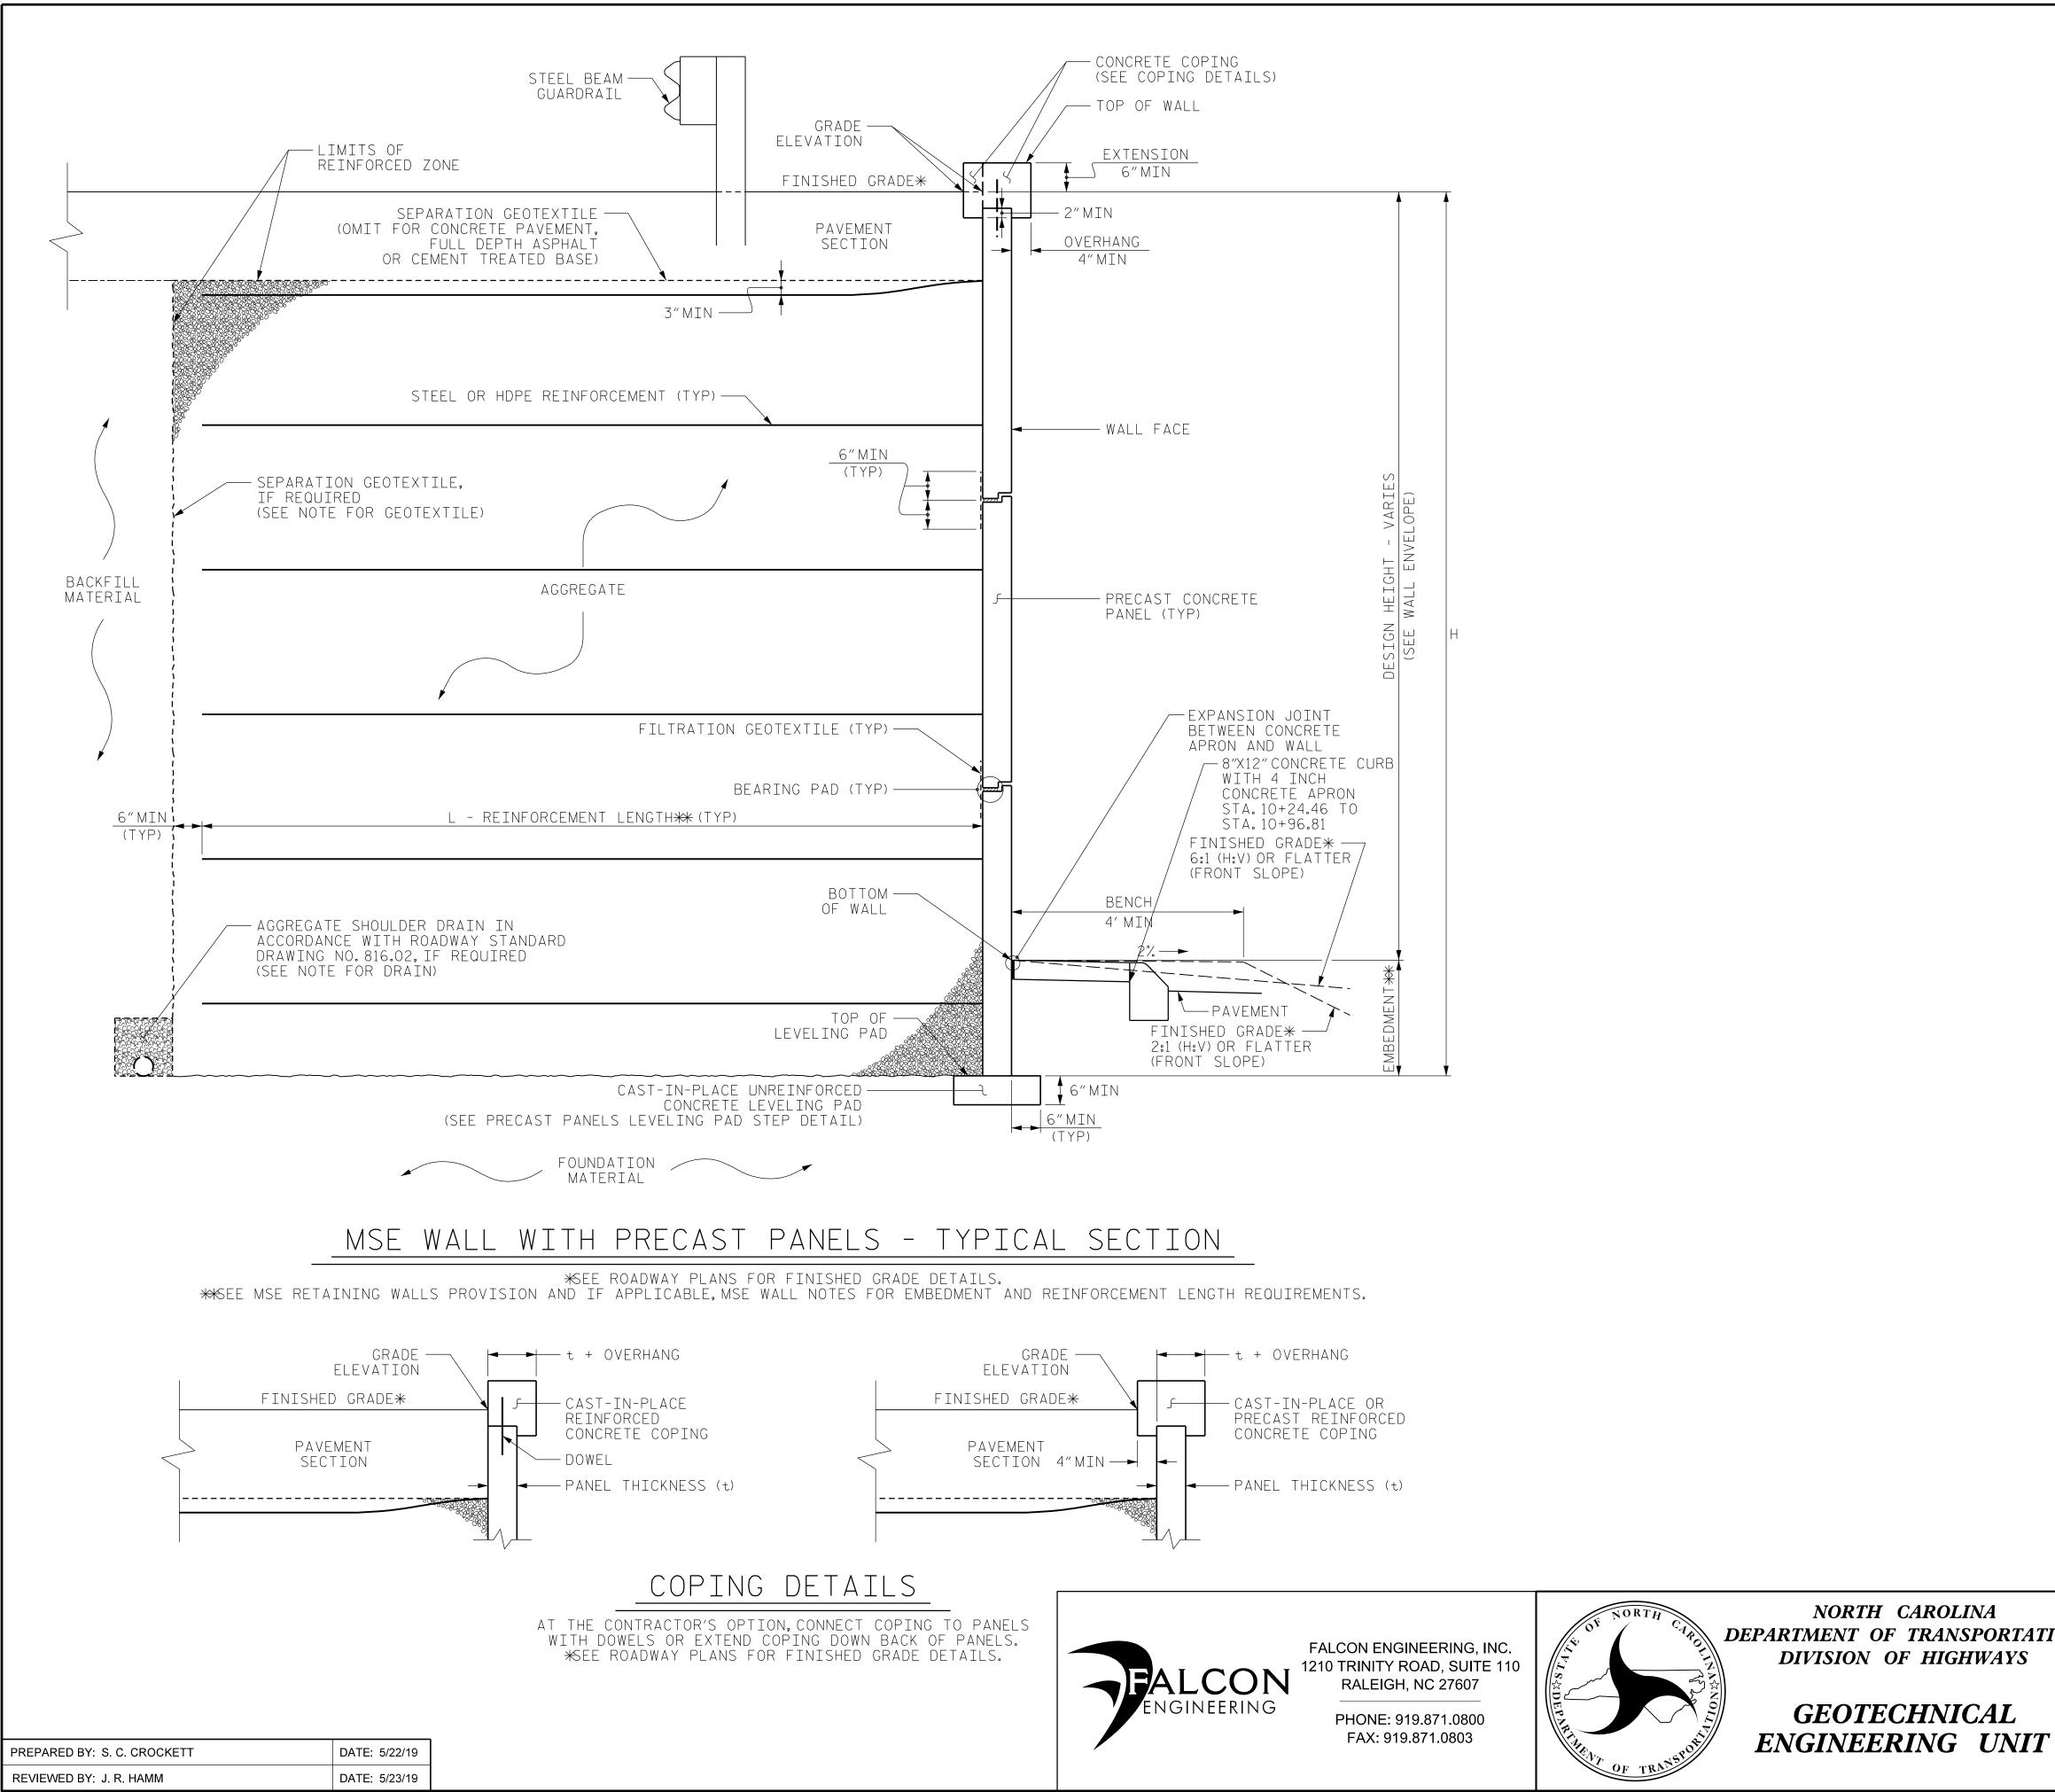

|                                                                |                                                                                            | _    |      |     |    |      |       |  |
|----------------------------------------------------------------|--------------------------------------------------------------------------------------------|------|------|-----|----|------|-------|--|
|                                                                | ALAMANO                                                                                    | CE _ |      |     |    | COU  | NTY   |  |
|                                                                | STATION: 34+82.39, 72.38' RT TO 36+04.76, 94.03'                                           |      |      |     |    |      |       |  |
|                                                                | SHEET 2 OF 3                                                                               |      |      |     |    |      |       |  |
| TH CAROLINA<br>OF TRANSPORTATION<br>N OF HIGHWAYS<br>TECHNICAL | RETAINING WALL NO. 1<br>MSE WALL<br>WITH PANELS AND GUARDRAIL<br>TYPICAL AND COPING DETAIL |      |      |     |    |      |       |  |
|                                                                | REVISIONS                                                                                  |      |      |     |    | -    | SHEET |  |
| ERING UNIT                                                     | NO. BY                                                                                     |      | DATE | NO. | BY | DATE | NO.   |  |