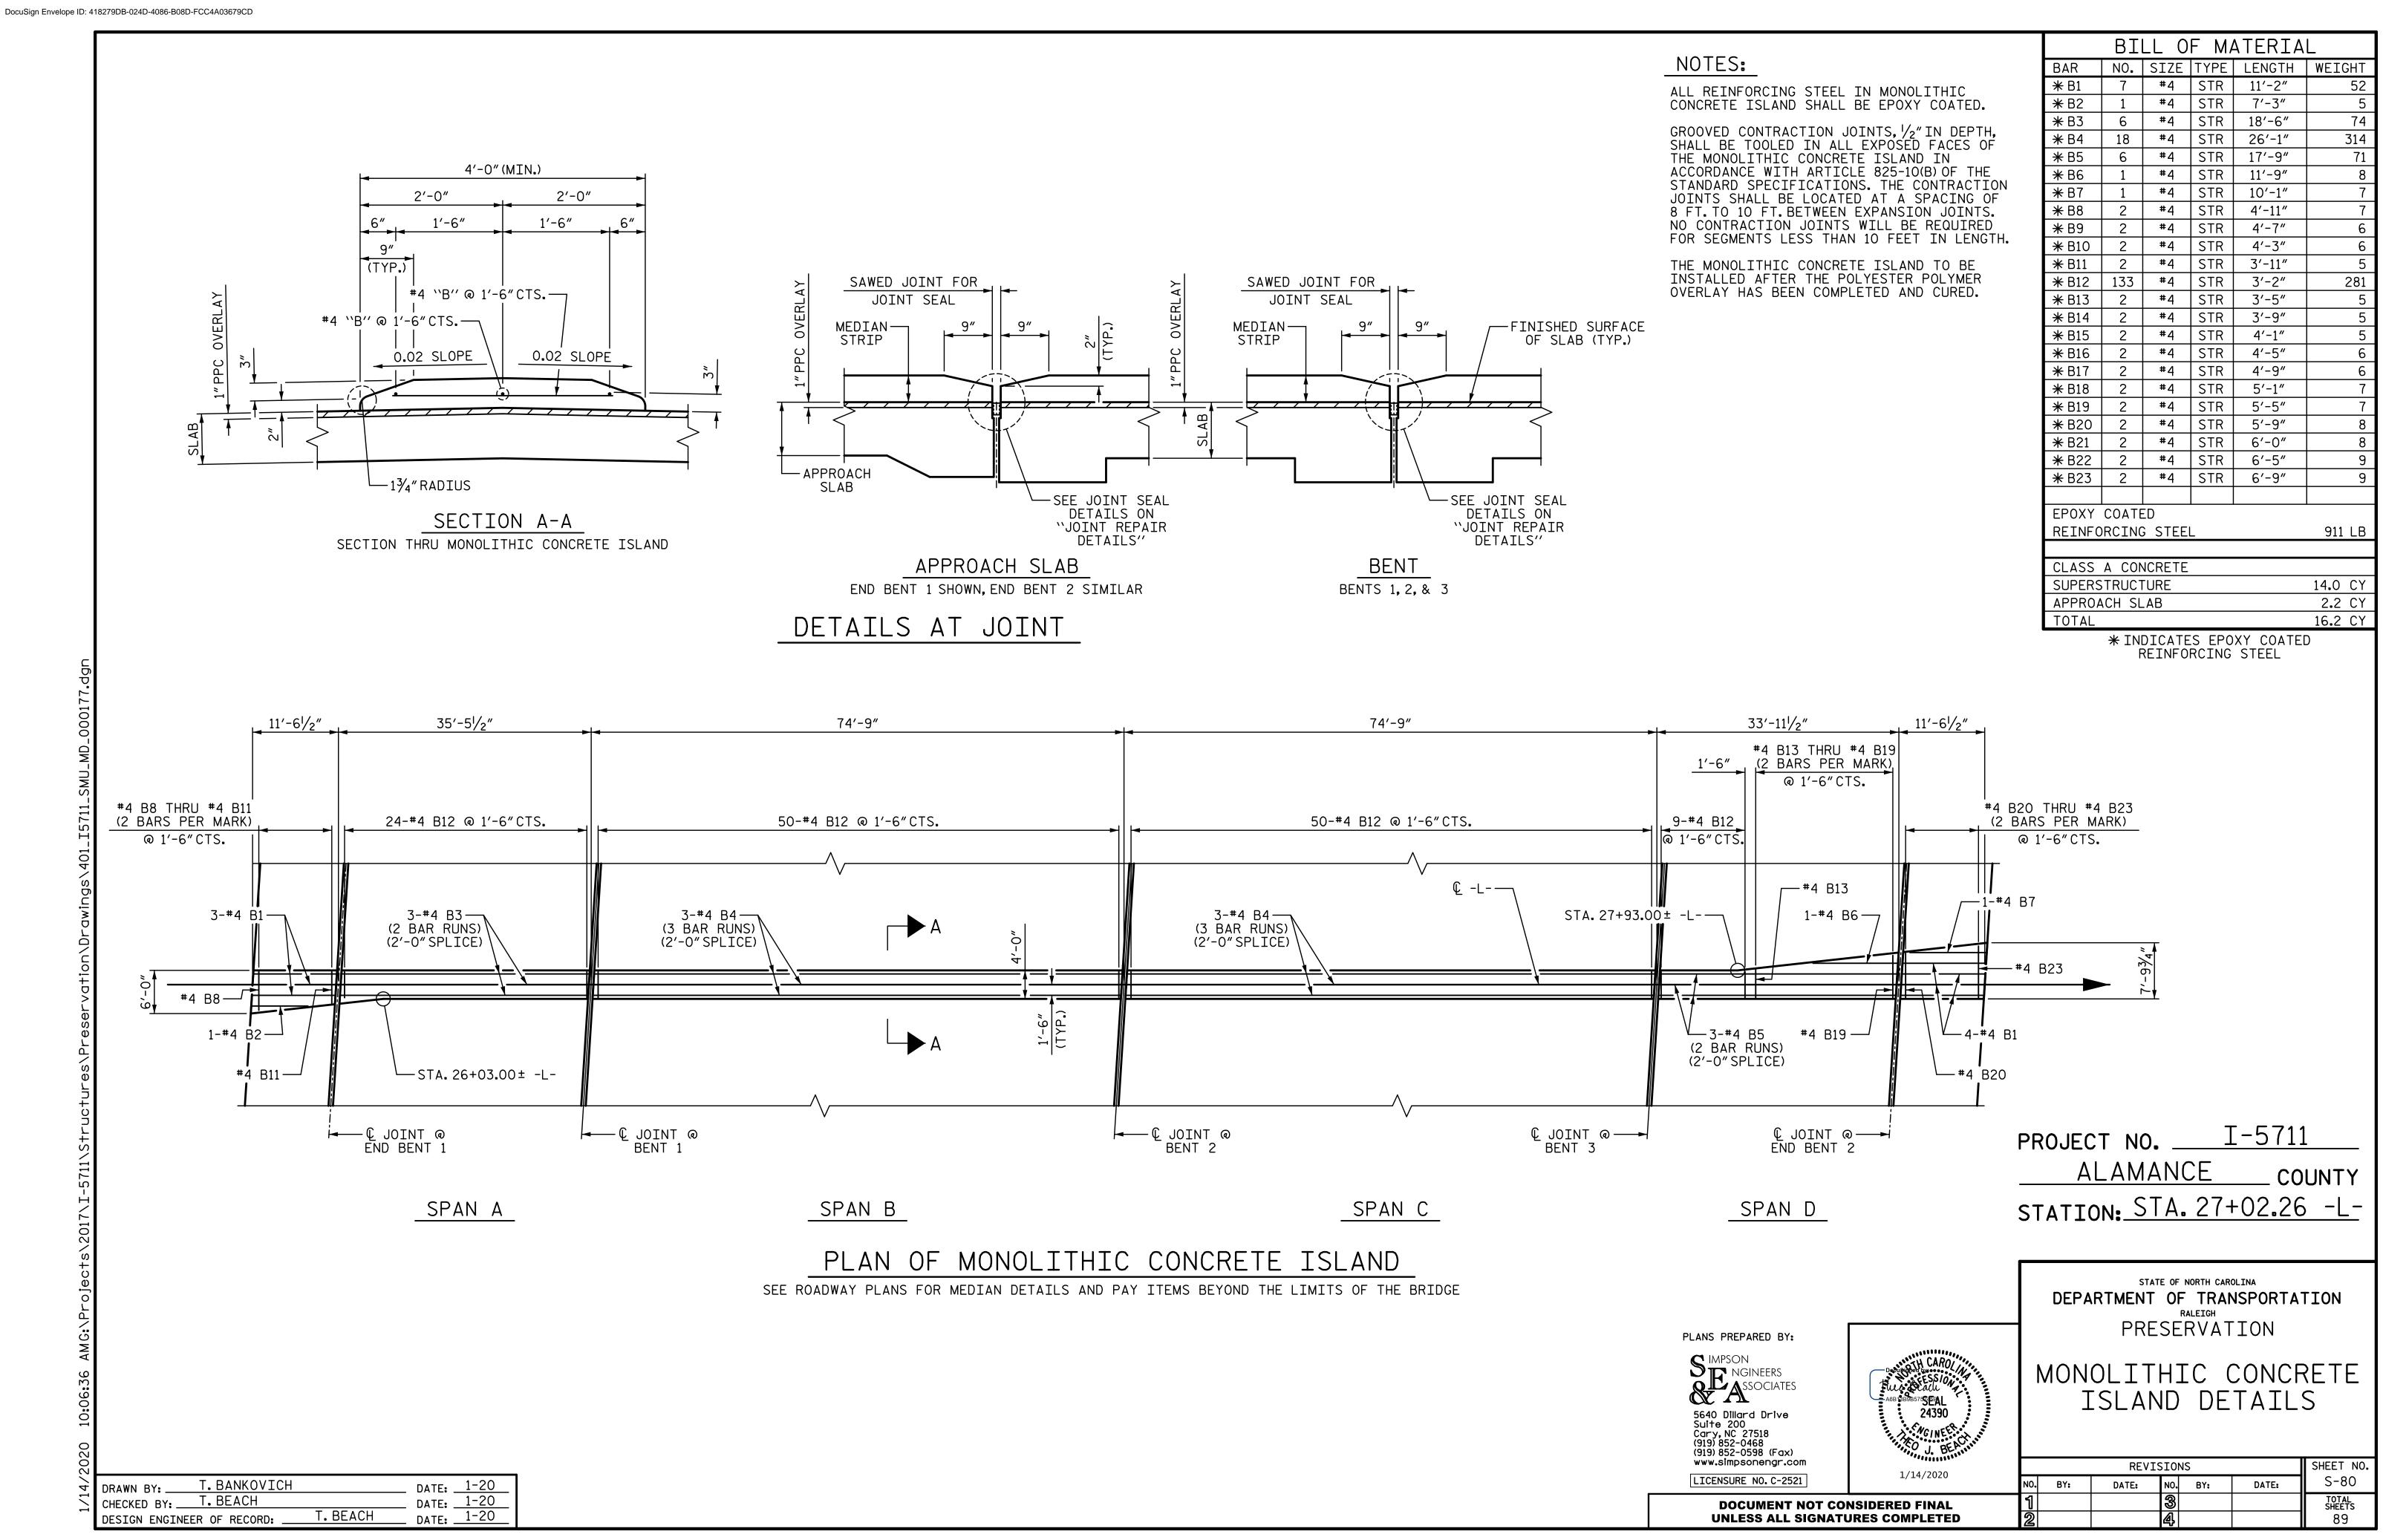

| BILL OF MATERIAL         |     |      |      |        |        |
|--------------------------|-----|------|------|--------|--------|
| BAR                      | NO. | SIZE | TYPE | LENGTH | WEIGHT |
| <b>米</b> B1              | 7   | #4   | STR  | 11'-2″ | 52     |
| <b>₩</b> B2              | 1   | #4   | STR  | 7′-3″  | 5      |
| <b>₩</b> B3              | 6   | #4   | STR  | 18′-6″ | 74     |
| <b>₩</b> B4              | 18  | #4   | STR  | 26'-1″ | 314    |
| <b>₩</b> B5              | 6   | #4   | STR  | 17'-9″ | 71     |
| <b>₩</b> B6              | 1   | #4   | STR  | 11'-9″ | 8      |
| <b>₩</b> B7              | 1   | #4   | STR  | 10'-1" | 7      |
| <b>₩</b> B8              | 2   | #4   | STR  | 4'-11" | 7      |
| <b>₩</b> B9              | 2   | #4   | STR  | 4'-7″  | 6      |
| <b>₩</b> B10             | 2   | #4   | STR  | 4'-3"  | 6      |
| <b>米</b> B11             | 2   | #4   | STR  | 3'-11" | 5      |
| <b>₩</b> B12             | 133 | #4   | STR  | 3'-2″  | 281    |
| <b>₩</b> B13             | 2   | #4   | STR  | 3′-5″  | 5      |
| <b>₩</b> B14             | 2   | #4   | STR  | 3′-9″  | 5      |
| <b>米</b> B15             | 2   | #4   | STR  | 4'-1"  | 5      |
| <b>₩</b> B16             | 2   | #4   | STR  | 4′-5″  | 6      |
| <b>米</b> B17             | 2   | #4   | STR  | 4′-9″  | 6      |
| <b>米</b> B18             | 2   | #4   | STR  | 5′-1″  | 7      |
| <b>米</b> B19             | 2   | #4   | STR  | 5′-5″  | 7      |
| <b>₩</b> B20             | 2   | #4   | STR  | 5′-9″  | 8      |
| <b>*</b> B21             | 2   | #4   | STR  | 6'-0"  | 8      |
| <b>₩</b> B22             | 2   | #4   | STR  | 6′-5″  | 9      |
| <b>₩</b> B23             | 2   | #4   | STR  | 6′-9″  | 9      |
|                          |     |      |      |        |        |
| EPOXY COATED             |     |      |      |        |        |
| REINFORCING STEEL 911 LB |     |      |      |        |        |
|                          |     |      |      |        |        |
| CLASS A CONCRETE         |     |      |      |        |        |
|                          |     |      |      |        |        |