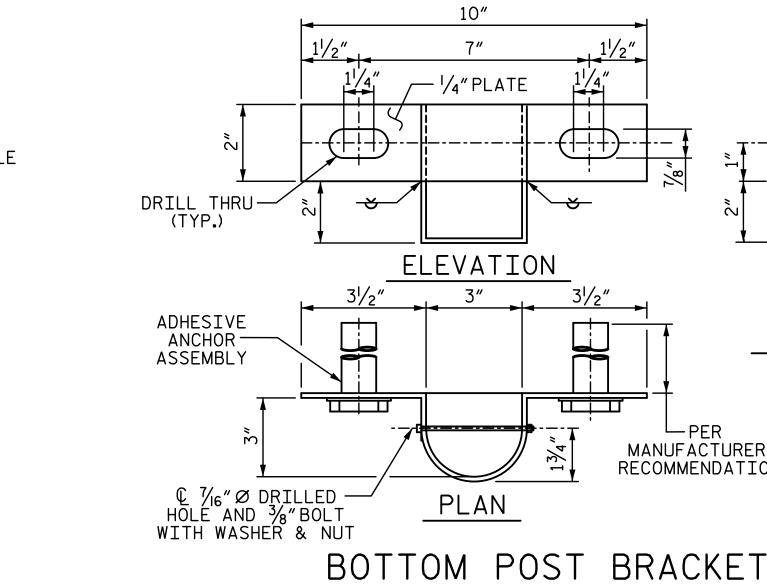

FOR SETTING ANCHOR BOLTS, THE

BONDING SYSTEM IS REQUIRED.

SPECIFICATIONS.

Ų JOINT @ BENTS.

SPECIFICATIONS.

CONTRACTOR SHALL USE AN ADHESIVE

THE STANDARD SPECIFICATIONS FOR ADHESIVELY ANCHORED ANCHOR BOLTS OR DOWELS. LEVEL ONE FIELD TESTING OF

AS NECESSARY, TO MAINTAIN 1'-0" MINIMUM

DISTANCE FROM ANCHOR BOLT TO JOINTS IN CONCRETE PARAPET EXCEPT AS NOTED AT

WELDING SHALL BE DONE IN ACCORDANCE

ADHESIVE BONDING SYSTEM SHALL HAVE

THE ADHESIVE BONDING SYSTEM SHALL BE CHOSEN FROM THOSE ON THE NCDOT

TOTAL PAY LENGTH 427.83 LF

APPROVED PRODUCTS LIST.

104"CHAIN LINK FENCE

MINIMUM PULLOUT STRENGTH OF 10 KIPS.

WITH ARTICLE 1072-18 OF STANDARD

BONDING SYSTEM, SEE SECTION 420-13 OF

STEEL. ANCHOR BOLTS SHALL BE EMBEDDED

MANUFACTURER SPECIFICATIONS. NUTS SHALL

BE AMERICAN STANDARD FINISHED HEXAGON

9000 PSI ULTIMATE STRENGTH. NUTS AND

MATERIAL FOR ANCHOR BOLTS SHALL BE TYPE

SEE SPECIAL PROVISIONS.

STATE OF NORTH CAROLINA DEPARTMENT OF TRANSPORTATION SUPERSTRUCTURE