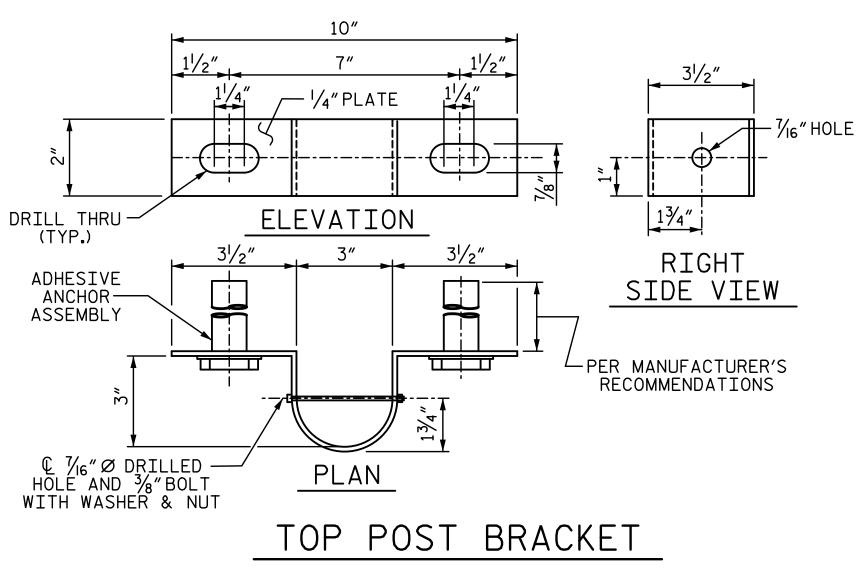

## PARTIAL ELEVATION

(RIGHT SIDE SHOWN, LEFT SIDE SIMILAR)

PLANS PREPARED BY:

SIMPSON NGINEERS ASSOCIATES

5640 Dillard Drive Suite 200 Cary, NC 27518 (919) 852-0468 (919) 852-0598 (Fax)

www.simpsonengr.com

ALL FENCE MATERIAL SHALL MEET THE

WITH ARTICLE 1076 OF THE STANDARD

REQUIREMENTS OF SECTION 1050 OF THE

STANDARD SPECIFICATIONS, GALVANIZE ALL STEEL PARTS AND HARDWARE IN ACCORDANCE

FENCE POST LOCATIONS SHALL BE SHIFTED,