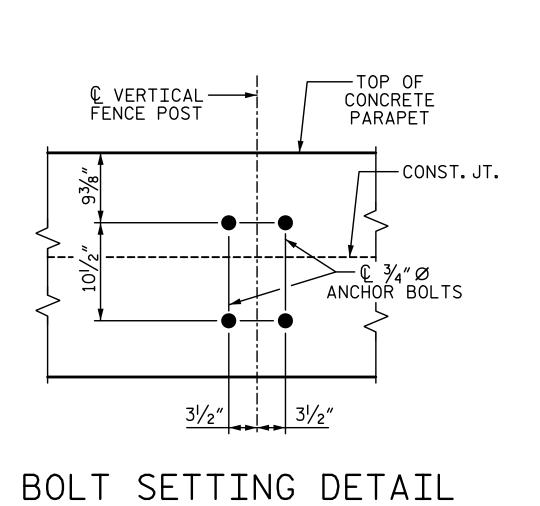

FOR SETTING ANCHOR BOLTS, THE

BONDING SYSTEM IS REQUIRED.

SPECIFICATIONS.

Ų JOINT @ BENTS.

SPECIFICATIONS.

CONTRACTOR SHALL USE AN ADHESIVE

THE STANDARD SPECIFICATIONS FOR ADHESIVELY ANCHORED ANCHOR BOLTS OR DOWELS. LEVEL ONE FIELD TESTING OF

AS NECESSARY, TO MAINTAIN 1'-0" MINIMUM

DISTANCE FROM ANCHOR BOLT TO JOINTS IN CONCRETE PARAPET EXCEPT AS NOTED AT

WELDING SHALL BE DONE IN ACCORDANCE

ADHESIVE BONDING SYSTEM SHALL HAVE

THE ADHESIVE BONDING SYSTEM SHALL BE CHOSEN FROM THOSE ON THE NCDOT

TOTAL PAY LENGTH 427.83 LF

APPROVED PRODUCTS LIST.

104"CHAIN LINK FENCE

MINIMUM PULLOUT STRENGTH OF 10 KIPS.

WITH ARTICLE 1072-18 OF STANDARD

BONDING SYSTEM, SEE SECTION 420-13 OF

STEEL. ANCHOR BOLTS SHALL BE EMBEDDED

MANUFACTURER SPECIFICATIONS. NUTS SHALL

BE AMERICAN STANDARD FINISHED HEXAGON

9000 PSI ULTIMATE STRENGTH. NUTS AND

MATERIAL FOR ANCHOR BOLTS SHALL BE TYPE

SEE SPECIAL PROVISIONS.

STATE OF NORTH CAROLINA DEPARTMENT OF TRANSPORTATION SUPERSTRUCTURE