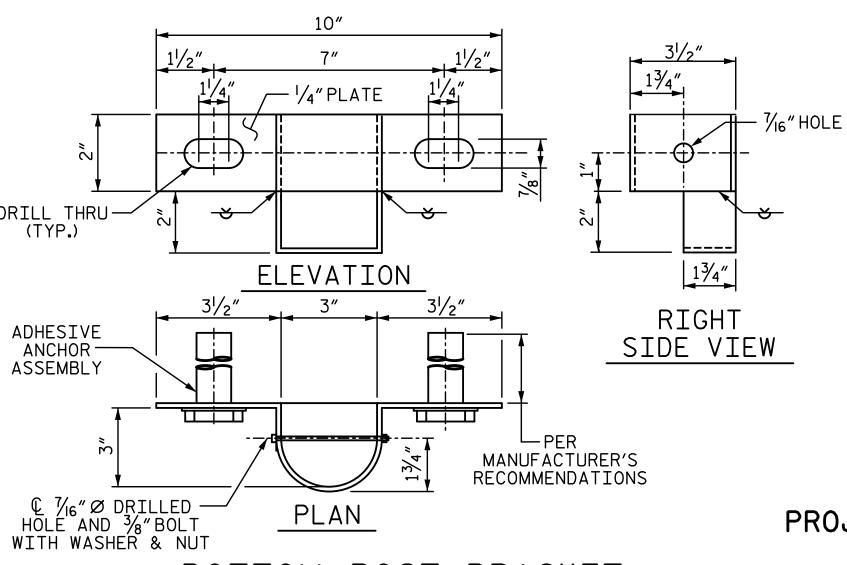

## PARTIAL ELEVATION

(RIGHT SIDE SHOWN, LEFT SIDE SIMILAR)

PLANS PREPARED BY:

SIMPSON NGINEERS ASSOCIATES

5640 Dillard Drive Suite 200 Cary, NC 27518 (919) 852-0468 (919) 852-0598 (Fax)

www.simpsonengr.com

ALL FENCE MATERIAL SHALL MEET THE

WITH ARTICLE 1076 OF THE STANDARD

REQUIREMENTS OF SECTION 1050 OF THE

STANDARD SPECIFICATIONS, GALVANIZE ALL STEEL PARTS AND HARDWARE IN ACCORDANCE

FENCE POST LOCATIONS SHALL BE SHIFTED,