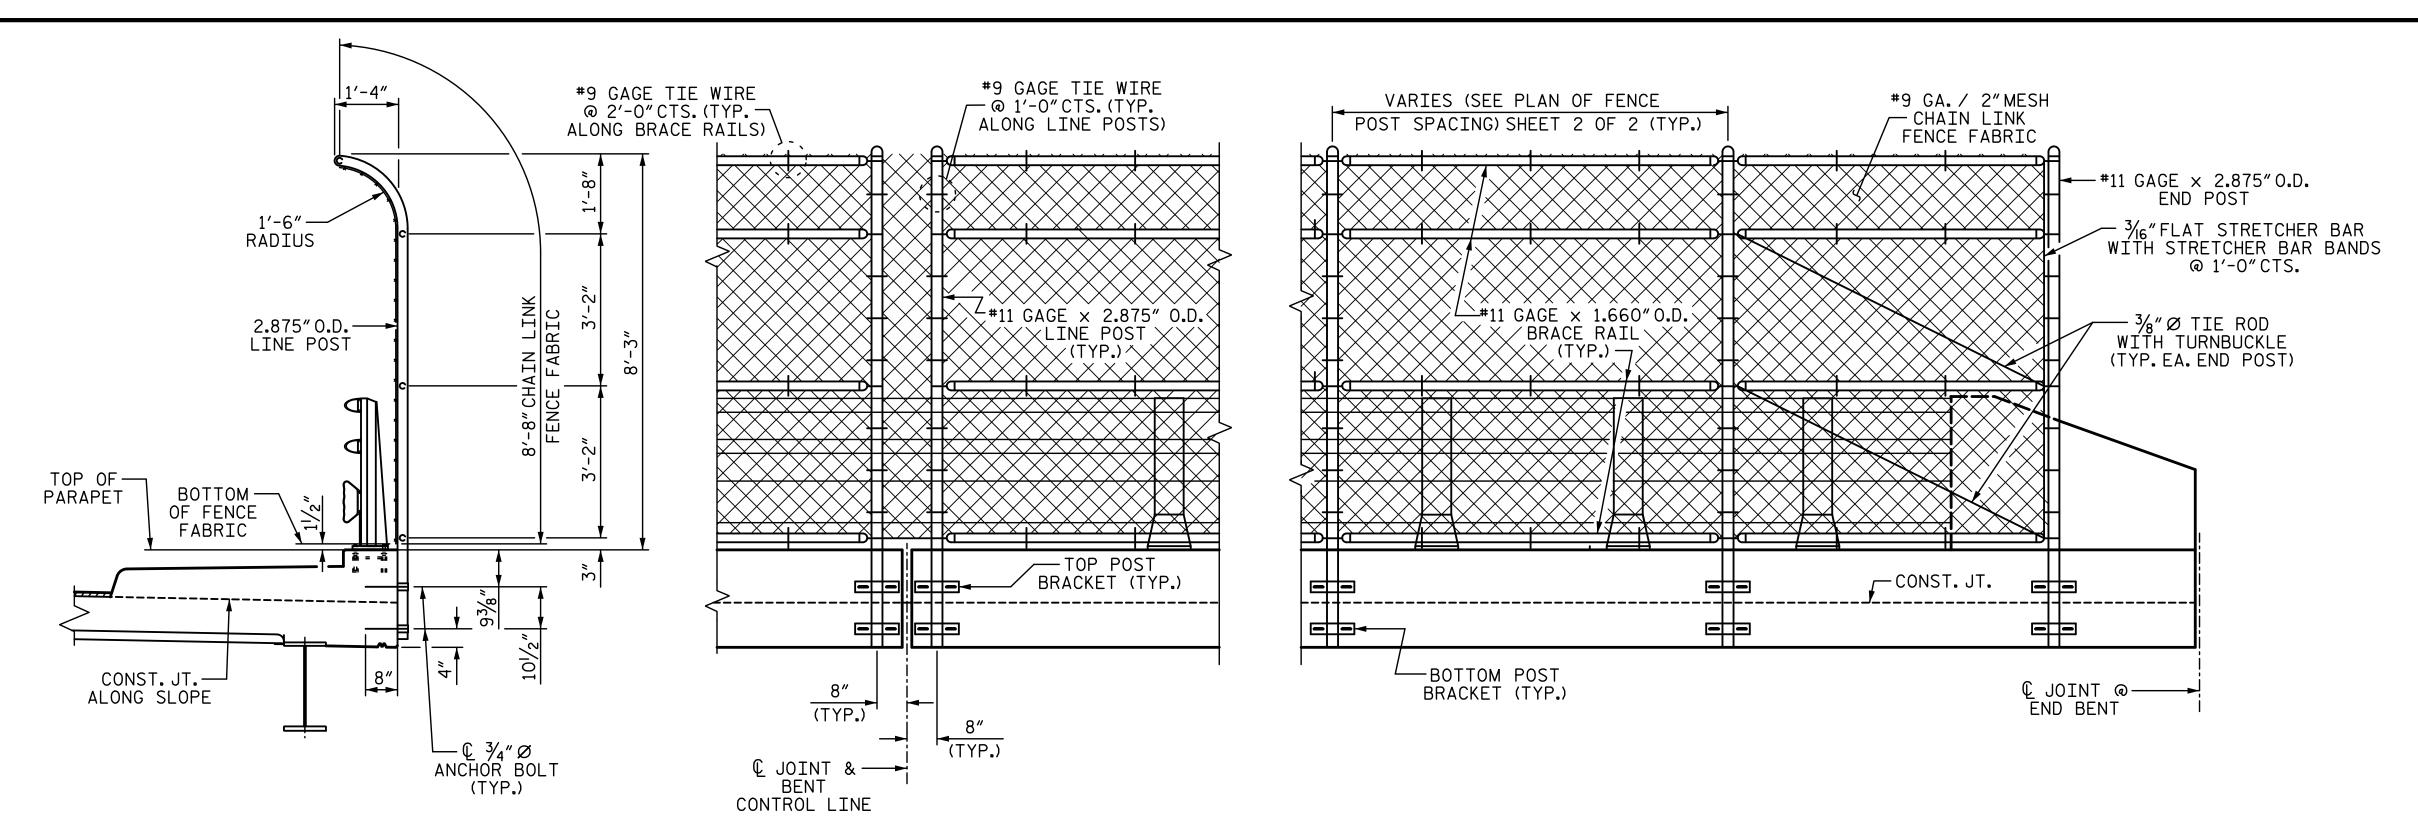

## SECTION THRU FENCE

(RIGHT SIDE SHOWN, LEFT SIDE SIMILAR)

## PARTIAL ELEVATION

(RIGHT SIDE SHOWN, LEFT SIDE SIMILAR)

PLANS PREPARED BY:

SIMPSON NGINEERS ASSOCIATES

5640 Dillard Drive Suite 200 Cary, NC 27518 (919) 852-0468 (919) 852-0598 (Fax)

www.simpsonengr.com

ALAMANCE \_ COUNTY STATION: STA. 27+02.26 -L-

SHEET 1 OF 2

NOTES:

FOR BRIDGE MOUNTED CHAIN LINK FENCE,

304 STAINLESS STEEL WITH A MINIMUM

WASHERS SHALL BE TYPE 304 STAINLESS

AS PER ADHESIVE BONDING SYSTEM

THICK NUTS. CLASS 2B THREADS.

FOR SETTING ANCHOR BOLTS, THE

BONDING SYSTEM IS REQUIRED.

SPECIFICATIONS.

Ų JOINT @ BENTS.

SPECIFICATIONS.

CONTRACTOR SHALL USE AN ADHESIVE

THE STANDARD SPECIFICATIONS FOR ADHESIVELY ANCHORED ANCHOR BOLTS OR DOWELS. LEVEL ONE FIELD TESTING OF

ALL FENCE MATERIAL SHALL MEET THE

WITH ARTICLE 1076 OF THE STANDARD

REQUIREMENTS OF SECTION 1050 OF THE

STANDARD SPECIFICATIONS, GALVANIZE ALL STEEL PARTS AND HARDWARE IN ACCORDANCE

FENCE POST LOCATIONS SHALL BE SHIFTED,

AS NECESSARY, TO MAINTAIN 1'-0" MINIMUM

DISTANCE FROM ANCHOR BOLT TO JOINTS IN CONCRETE PARAPET EXCEPT AS NOTED AT

WELDING SHALL BE DONE IN ACCORDANCE

ADHESIVE BONDING SYSTEM SHALL HAVE

THE ADHESIVE BONDING SYSTEM SHALL BE CHOSEN FROM THOSE ON THE NCDOT

TOTAL PAY LENGTH 427.83 LF

APPROVED PRODUCTS LIST.

104"CHAIN LINK FENCE

MINIMUM PULLOUT STRENGTH OF 10 KIPS.

WITH ARTICLE 1072-18 OF STANDARD

BONDING SYSTEM, SEE SECTION 420-13 OF

STEEL. ANCHOR BOLTS SHALL BE EMBEDDED

MANUFACTURER SPECIFICATIONS. NUTS SHALL

BE AMERICAN STANDARD FINISHED HEXAGON

9000 PSI ULTIMATE STRENGTH. NUTS AND

MATERIAL FOR ANCHOR BOLTS SHALL BE TYPE

SEE SPECIAL PROVISIONS.

STATE OF NORTH CAROLINA DEPARTMENT OF TRANSPORTATION SUPERSTRUCTURE