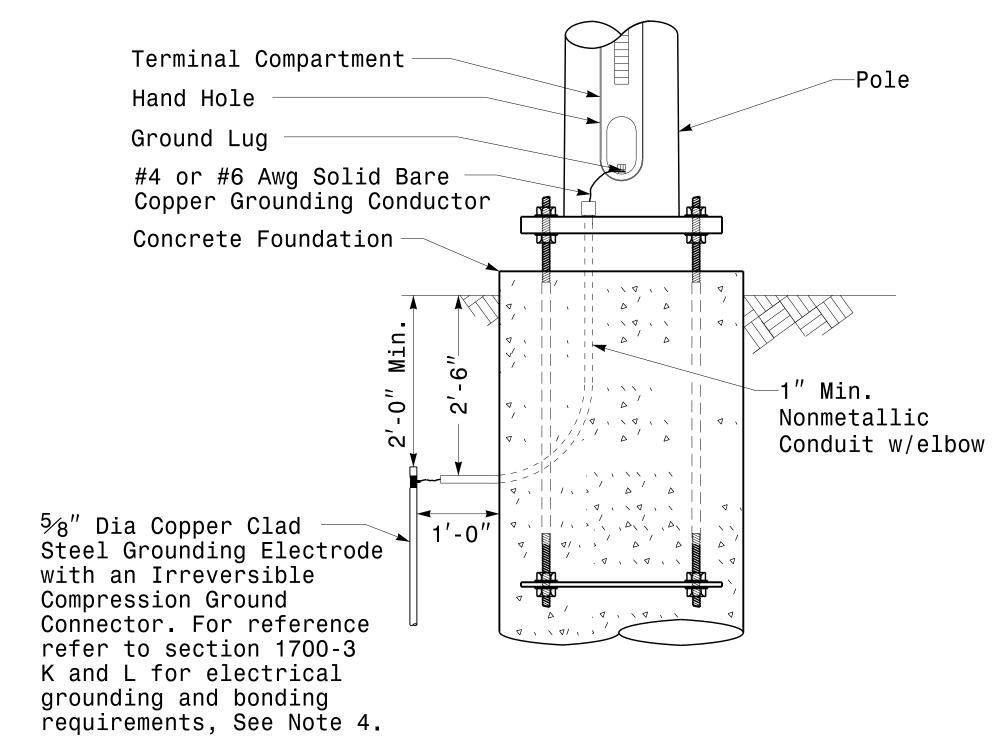

## Strain Pole Attachments

## NOTE:

- 1. Strap all signal cables to the side of the pole with  $\sqrt[3]{4}^{\prime\prime}$  stainless steel straps when the distance between the spanwire attachment clamp and the weatherheads exceeds  $3^{\prime}$ - $0^{\prime\prime}$ .
- 2. Provide minimum two spanwire pole clamps per pole.
- 3. It is prohibited to attach two span wires at one pole clamp.
- 4. For general requirements refer to NCDOT Standard Specifications for Roadway and Structures, January 2018.

SHEET NO. PROJECT ID. NO. I-5711 Sig.M6

**\$** 

ס

\$



## Attachment of Cable to Intermediate Metal Pole



## Metal Pole Grounding Detail For Strain Pole and Mast Arm