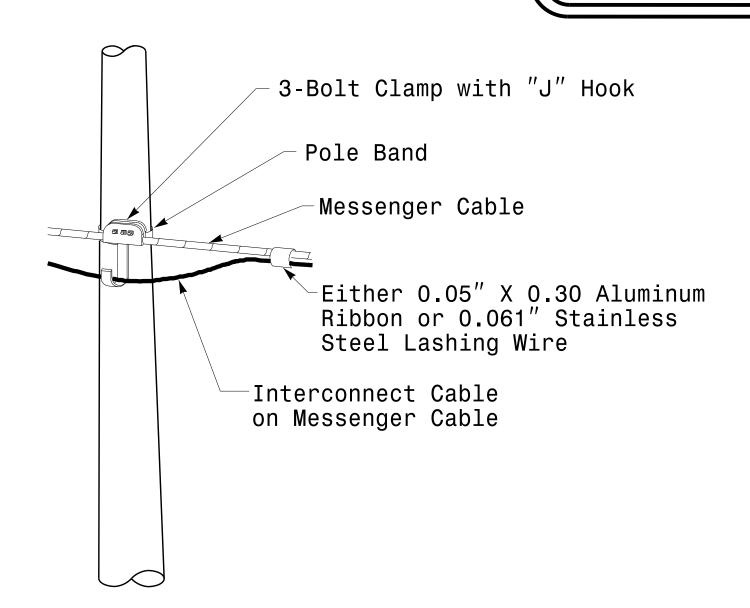

## Strain Pole Attachments

## NOTE:

- 1. Strap all signal cables to the side of the pole with  $\sqrt[3]{4}^{\prime\prime}$  stainless steel straps when the distance between the spanwire attachment clamp and the weatherheads exceeds  $3^{\prime}$ - $0^{\prime\prime}$ .
- 2. Provide minimum two spanwire pole clamps per pole.
- 3. It is prohibited to attach two span wires at one pole clamp.
- 4. For general requirements refer to NCDOT Standard Specifications for Roadway and Structures, January 2018.

SHEET NO. PROJECT ID. NO. I-5711 Sig.M6

**\$** 

ס

\$



## Attachment of Cable to Intermediate Metal Pole



## Metal Pole Grounding Detail For Strain Pole and Mast Arm