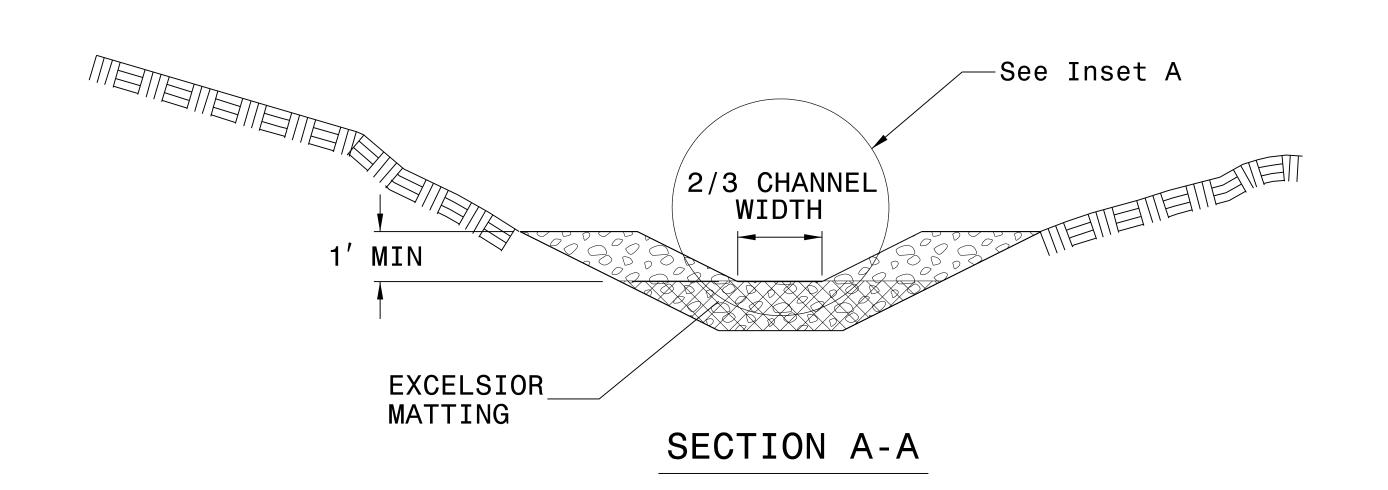

## NOTES:

INSTALL TEMPORARY ROCK SILT CHECK TYPE A IN ACCORDANCE WITH ROADWAY STANDARD DRAWING NO. 1633.01.

USE EXCELSIOR FOR MATTING MATERIAL AND ANCHOR MATTING SECTION AT TOP AND BOTTOM WITH CLASS B STONE.

PRIOR TO POLYACRYLAMIDE (PAM) APPLICATION, OBTAIN A SOIL SAMPLE FROM PROJECT LOCATION, AND FROM OFFSITE MATERIAL, AND ANALYZE FOR APPROPRIATE PAM FLOCCULANT TO BE APPLIED TO EACH ROCK SILT CHECK.

INITIALLY APPLY 4 OUNCES OF POLYACRYLAMIDE (PAM) TO TOP OF MATTING SECTION AND AFTER EVERY RAINFALL EVENT THAT EQUALS OR EXCEEDS 0.50 INCHES.