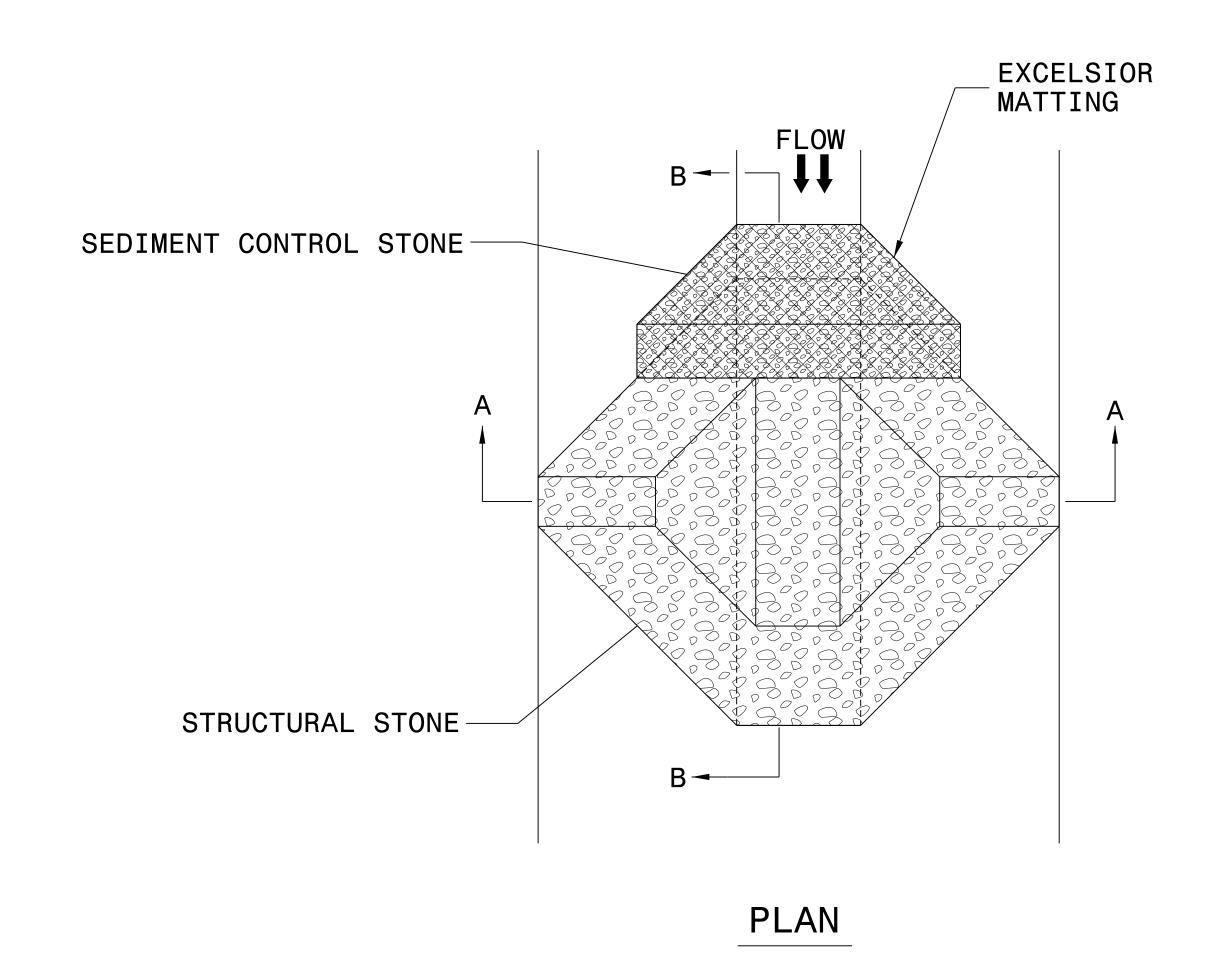

## NOTES:

INSTALL TEMPORARY ROCK SILT CHECK TYPE A IN ACCORDANCE WITH ROADWAY STANDARD DRAWING NO. 1633.01.

USE EXCELSIOR FOR MATTING MATERIAL AND ANCHOR MATTING SECTION AT TOP AND BOTTOM WITH CLASS B STONE.