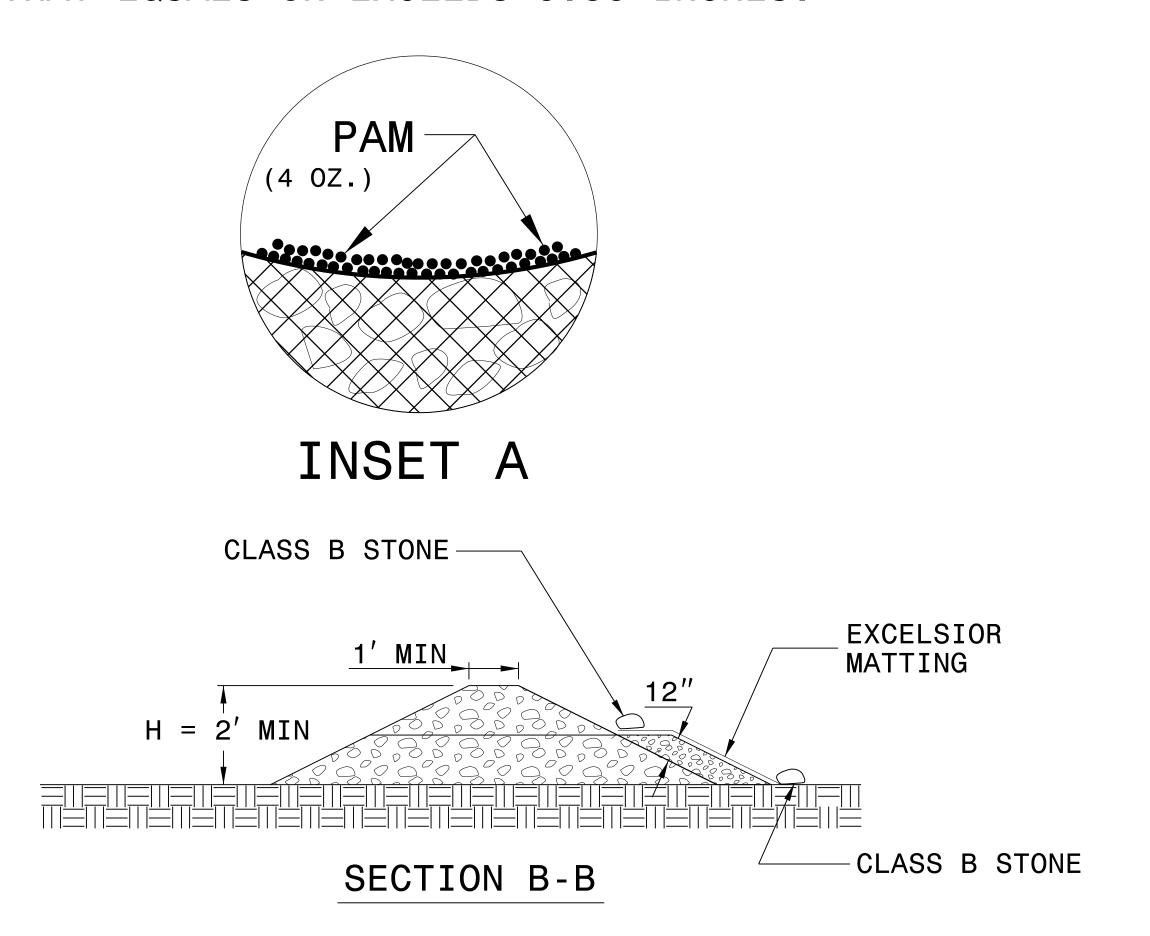

## NOTES:

INSTALL TEMPORARY ROCK SILT CHECK TYPE A IN ACCORDANCE WITH ROADWAY STANDARD DRAWING NO. 1633.01.

USE EXCELSIOR FOR MATTING MATERIAL AND ANCHOR MATTING SECTION AT TOP AND BOTTOM WITH CLASS B STONE.

PRIOR TO POLYACRYLAMIDE (PAM) APPLICATION, OBTAIN A SOIL SAMPLE FROM PROJECT LOCATION, AND FROM OFFSITE MATERIAL, AND ANALYZE FOR APPROPRIATE PAM FLOCCULANT TO BE APPLIED TO EACH ROCK SILT CHECK.

INITIALLY APPLY 4 OUNCES OF POLYACRYLAMIDE (PAM) TO TOP OF MATTING SECTION AND AFTER EVERY RAINFALL EVENT THAT EQUALS OR EXCEEDS 0.50 INCHES.