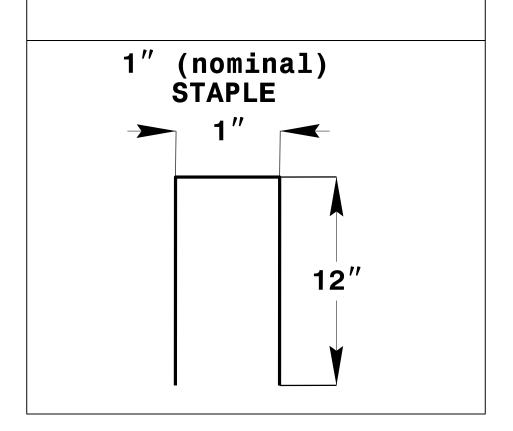

## SKIMMER BASIN WITH BAFFLES DETAIL

| 1-5711 EC-2B                                         |  |
|------------------------------------------------------|--|
| 1 3111                                               |  |
| RW SHEET NO.                                         |  |
| ROADWAY DESIGN ENGINEER HYDRAULICS ENGINEER ENGINEER |  |
|                                                      |  |







COIR FIBER MAT ANCHOR OPTIONS

## NOTES

- 1. SEED AND PLACE MATTING FOR EROSION CONTROL ON INTERIOR AND EXTERIOR SIDESLOPES.
- 2. LIMIT EARTH DIKE HEIGHT TO 5 FT.

- 3. FOR BASIN DEPTH OF 3 FT., THE MINIMUM BASIN WIDTH SHALL BE 9 FT.
  4. DETERMINE PRIMARY SPILLWAY WEIR LENGTH (FT.) USING Q/O.8, WHERE Q IS FLOW RATE (CFS) INTO BASIN.
  5. PLASTIC SLOPE DRAIN PIPE AT INLET OF BASIN MAY BE REPLACED BY FILTRATION GEOTEXTILE OR TARP AS DIRECTED.
- 6. SOIL STABILIZATION GEOTEXTILE FOR PRIMARY SPILLWAY SHALL BE ONE CONTINUOUS PIECE OF MATERIAL OR OVERLAPPED 18 IN. (MIN.).

NOT TO SCALE