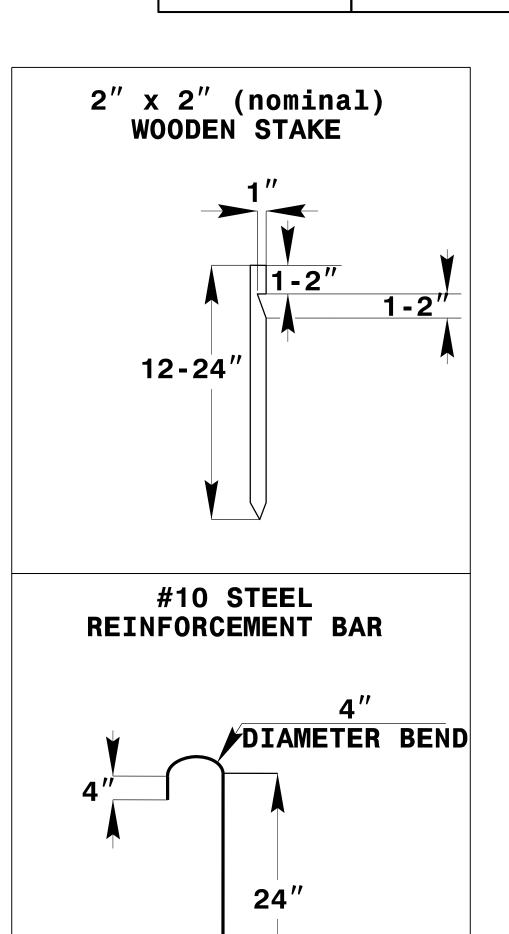

## SKIMMER BASIN WITH BAFFLES DETAIL

| 1-5711 EC-2B                                         |  |
|------------------------------------------------------|--|
| 1 3111                                               |  |
| RW SHEET NO.                                         |  |
| ROADWAY DESIGN ENGINEER HYDRAULICS ENGINEER ENGINEER |  |
|                                                      |  |







COIR FIBER MAT ANCHOR OPTIONS

## NOTES

- 1. SEED AND PLACE MATTING FOR EROSION CONTROL ON INTERIOR AND EXTERIOR SIDESLOPES.
- 2. LIMIT EARTH DIKE HEIGHT TO 5 FT.

- 3. FOR BASIN DEPTH OF 3 FT., THE MINIMUM BASIN WIDTH SHALL BE 9 FT.
  4. DETERMINE PRIMARY SPILLWAY WEIR LENGTH (FT.) USING Q/O.8, WHERE Q IS FLOW RATE (CFS) INTO BASIN.
  5. PLASTIC SLOPE DRAIN PIPE AT INLET OF BASIN MAY BE REPLACED BY FILTRATION GEOTEXTILE OR TARP AS DIRECTED.
- 6. SOIL STABILIZATION GEOTEXTILE FOR PRIMARY SPILLWAY SHALL BE ONE CONTINUOUS PIECE OF MATERIAL OR OVERLAPPED 18 IN. (MIN.).

NOT TO SCALE