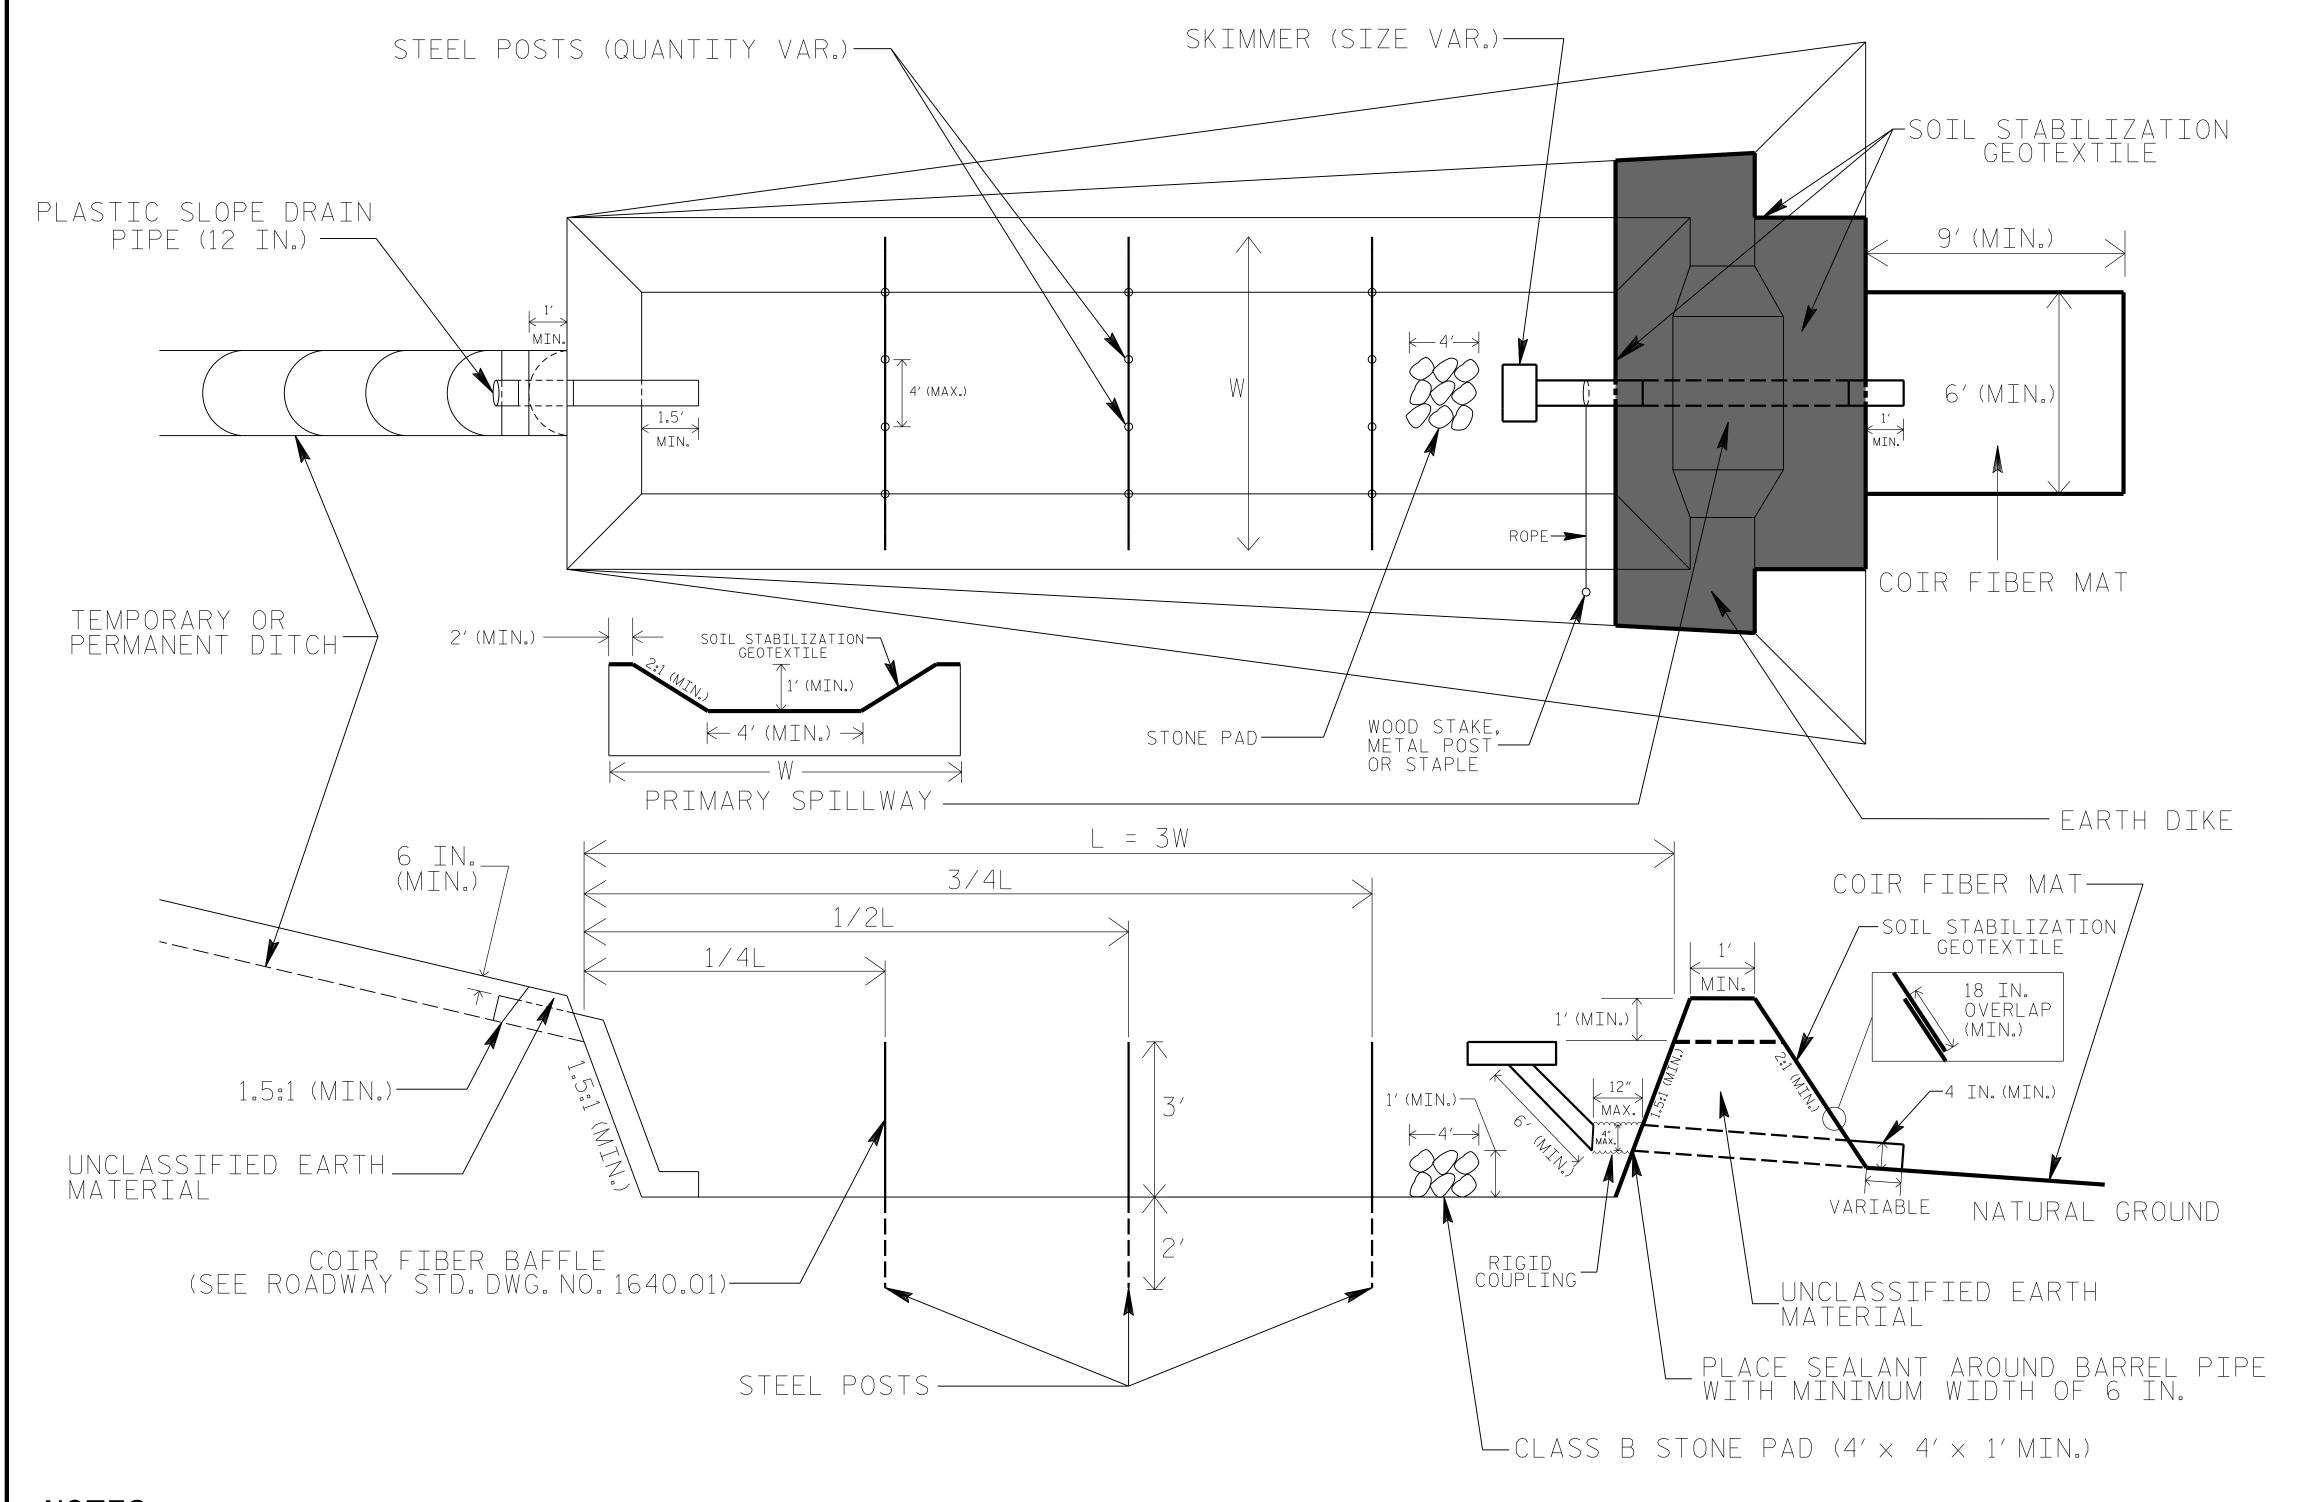

## SKIMMER BASIN WITH BAFFLES DETAIL

| 1-5711 EC-2B                                         |  |
|------------------------------------------------------|--|
| 1 3111                                               |  |
| RW SHEET NO.                                         |  |
| ROADWAY DESIGN ENGINEER HYDRAULICS ENGINEER ENGINEER |  |
|                                                      |  |

## NOTES

- 1. SEED AND PLACE MATTING FOR EROSION CONTROL ON INTERIOR AND EXTERIOR SIDESLOPES.
- 2. LIMIT EARTH DIKE HEIGHT TO 5 FT.

- 3. FOR BASIN DEPTH OF 3 FT., THE MINIMUM BASIN WIDTH SHALL BE 9 FT.
  4. DETERMINE PRIMARY SPILLWAY WEIR LENGTH (FT.) USING Q/O.8, WHERE Q IS FLOW RATE (CFS) INTO BASIN.
  5. PLASTIC SLOPE DRAIN PIPE AT INLET OF BASIN MAY BE REPLACED BY FILTRATION GEOTEXTILE OR TARP AS DIRECTED.
- 6. SOIL STABILIZATION GEOTEXTILE FOR PRIMARY SPILLWAY SHALL BE ONE CONTINUOUS PIECE OF MATERIAL OR OVERLAPPED 18 IN. (MIN.).

NOT TO SCALE