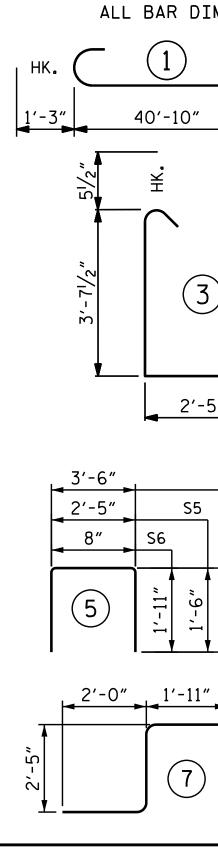

+

+

| BAR TYPES                                    |                                                 |                                        | BILL OF MATERIAL           |            |                    |                       |           |  |
|----------------------------------------------|-------------------------------------------------|----------------------------------------|----------------------------|------------|--------------------|-----------------------|-----------|--|
| IMENSIONS ARE OUT TO OUT.                    |                                                 | END BENT 2                             |                            |            |                    |                       |           |  |
| _                                            |                                                 | BAR                                    | NO.                        | SIZE       | TYPE               | LENGTH                | WEIGHT    |  |
| ) нк. т                                      | $\tilde{\mathbf{w}}$ $(2)$                      | B1                                     | 8                          | #9         | 1                  | 43'-4"                | 1,179     |  |
|                                              |                                                 | B2                                     | 28                         | #4         | STR                | 21'-9"                | 407       |  |
| 1'-3"                                        | 16'-2"                                          | B3                                     | 11                         | #4         | STR                | 2'-5"                 | 18        |  |
|                                              |                                                 |                                        |                            |            |                    |                       |           |  |
|                                              | 5 <sup>1</sup> /2" 2'-5" 5 <sup>1</sup> /2"     | H1                                     | 56                         | #4         | 2                  | 16'-10"               | 630       |  |
|                                              |                                                 |                                        |                            |            |                    |                       |           |  |
| $\land$                                      | ЧК. () НК. '                                    | K1                                     | 28                         | #4         | STR.               | 21'-9"                | 407       |  |
| •                                            | (4)                                             | К2                                     | 8                          | #4         | STR                | 3'-7"                 | 19        |  |
|                                              | $\smile$                                        |                                        |                            |            |                    | 101 7"                | 500       |  |
|                                              | /1'-3'' LAP                                     | S1                                     | 46                         | #5         | 3                  | 10'-7"                | 508       |  |
|                                              |                                                 | S2                                     | 46                         | <b>#</b> 5 | 4                  | 3'-4"                 | 160       |  |
|                                              | × 7                                             | S3                                     | 28                         | #4<br>#4   | 6                  | 6'-6"                 | 122       |  |
|                                              |                                                 | S4<br>S5                               | 8<br>10                    | #4<br>#4   | 5<br>5             | <u>6′-6″</u><br>5′-5″ | 35<br>36  |  |
| <br>_                                        |                                                 | 55<br>56                               | 34                         | #4         | 5                  | <u> </u>              | 102       |  |
| 5″                                           | $\left(\begin{array}{c} (6) \end{array}\right)$ | 50<br>S7                               | 6                          | #6         | 7                  | 10'-9"                | 97        |  |
|                                              |                                                 |                                        | 6                          | #6         | 8                  | <u> </u>              | 48        |  |
| 6.4                                          |                                                 |                                        | 0                          |            |                    | 5 1                   |           |  |
| S4                                           |                                                 | V1                                     | 68                         | #5         | STR.               | 9'-8"                 | 686       |  |
| ,                                            | 1'-8"Ø                                          | V2                                     | 84                         | #5         | STR.               | 11'-4"                | 993       |  |
|                                              |                                                 |                                        |                            | _          |                    |                       |           |  |
|                                              |                                                 | REIN                                   | FORCI                      | NG STE     | EL.                | 5,                    | ,447 LBS. |  |
| °9<br>-                                      | Î l                                             |                                        | CLASS A CONCRETE BREAKDOWN |            |                    |                       |           |  |
| 9-,                                          |                                                 |                                        |                            |            |                    | RT                    | 24.3 C.Y. |  |
| <u>↓                                    </u> |                                                 |                                        |                            |            |                    | COLLARS               | 27.J U.I. |  |
|                                              |                                                 | POUR                                   |                            | ACKWAL     |                    |                       | 18.7 C.Y. |  |
| " , 2′-0″ ,                                  | . 2′-7″ 8″                                      |                                        |                            |            |                    | F WINGS               | 1011 0111 |  |
|                                              | НК.                                             | ΤΟΤΑΙ                                  | _ CLAS                     | SS A C     | ONCRE <sup>-</sup> | TE                    | 43.0 C.Y. |  |
|                                              |                                                 |                                        |                            |            |                    |                       |           |  |
|                                              |                                                 | HP 12 X 53 STEEL PILES                 |                            |            |                    |                       |           |  |
|                                              | 8                                               | NO:9 LIN.FT.= 340                      |                            |            |                    | 10                    |           |  |
|                                              | <u> </u>                                        | PILE DRIVING EQUIPMENT SETUP           |                            |            |                    |                       |           |  |
|                                              |                                                 | FOR HP 12 × 53 STEEL PILES<br>EACH = 9 |                            |            |                    |                       |           |  |
|                                              |                                                 | LAUN - J                               |                            |            |                    |                       |           |  |
|                                              |                                                 |                                        |                            |            |                    |                       |           |  |
|                                              |                                                 |                                        |                            |            |                    |                       |           |  |
|                                              |                                                 |                                        |                            |            |                    |                       |           |  |