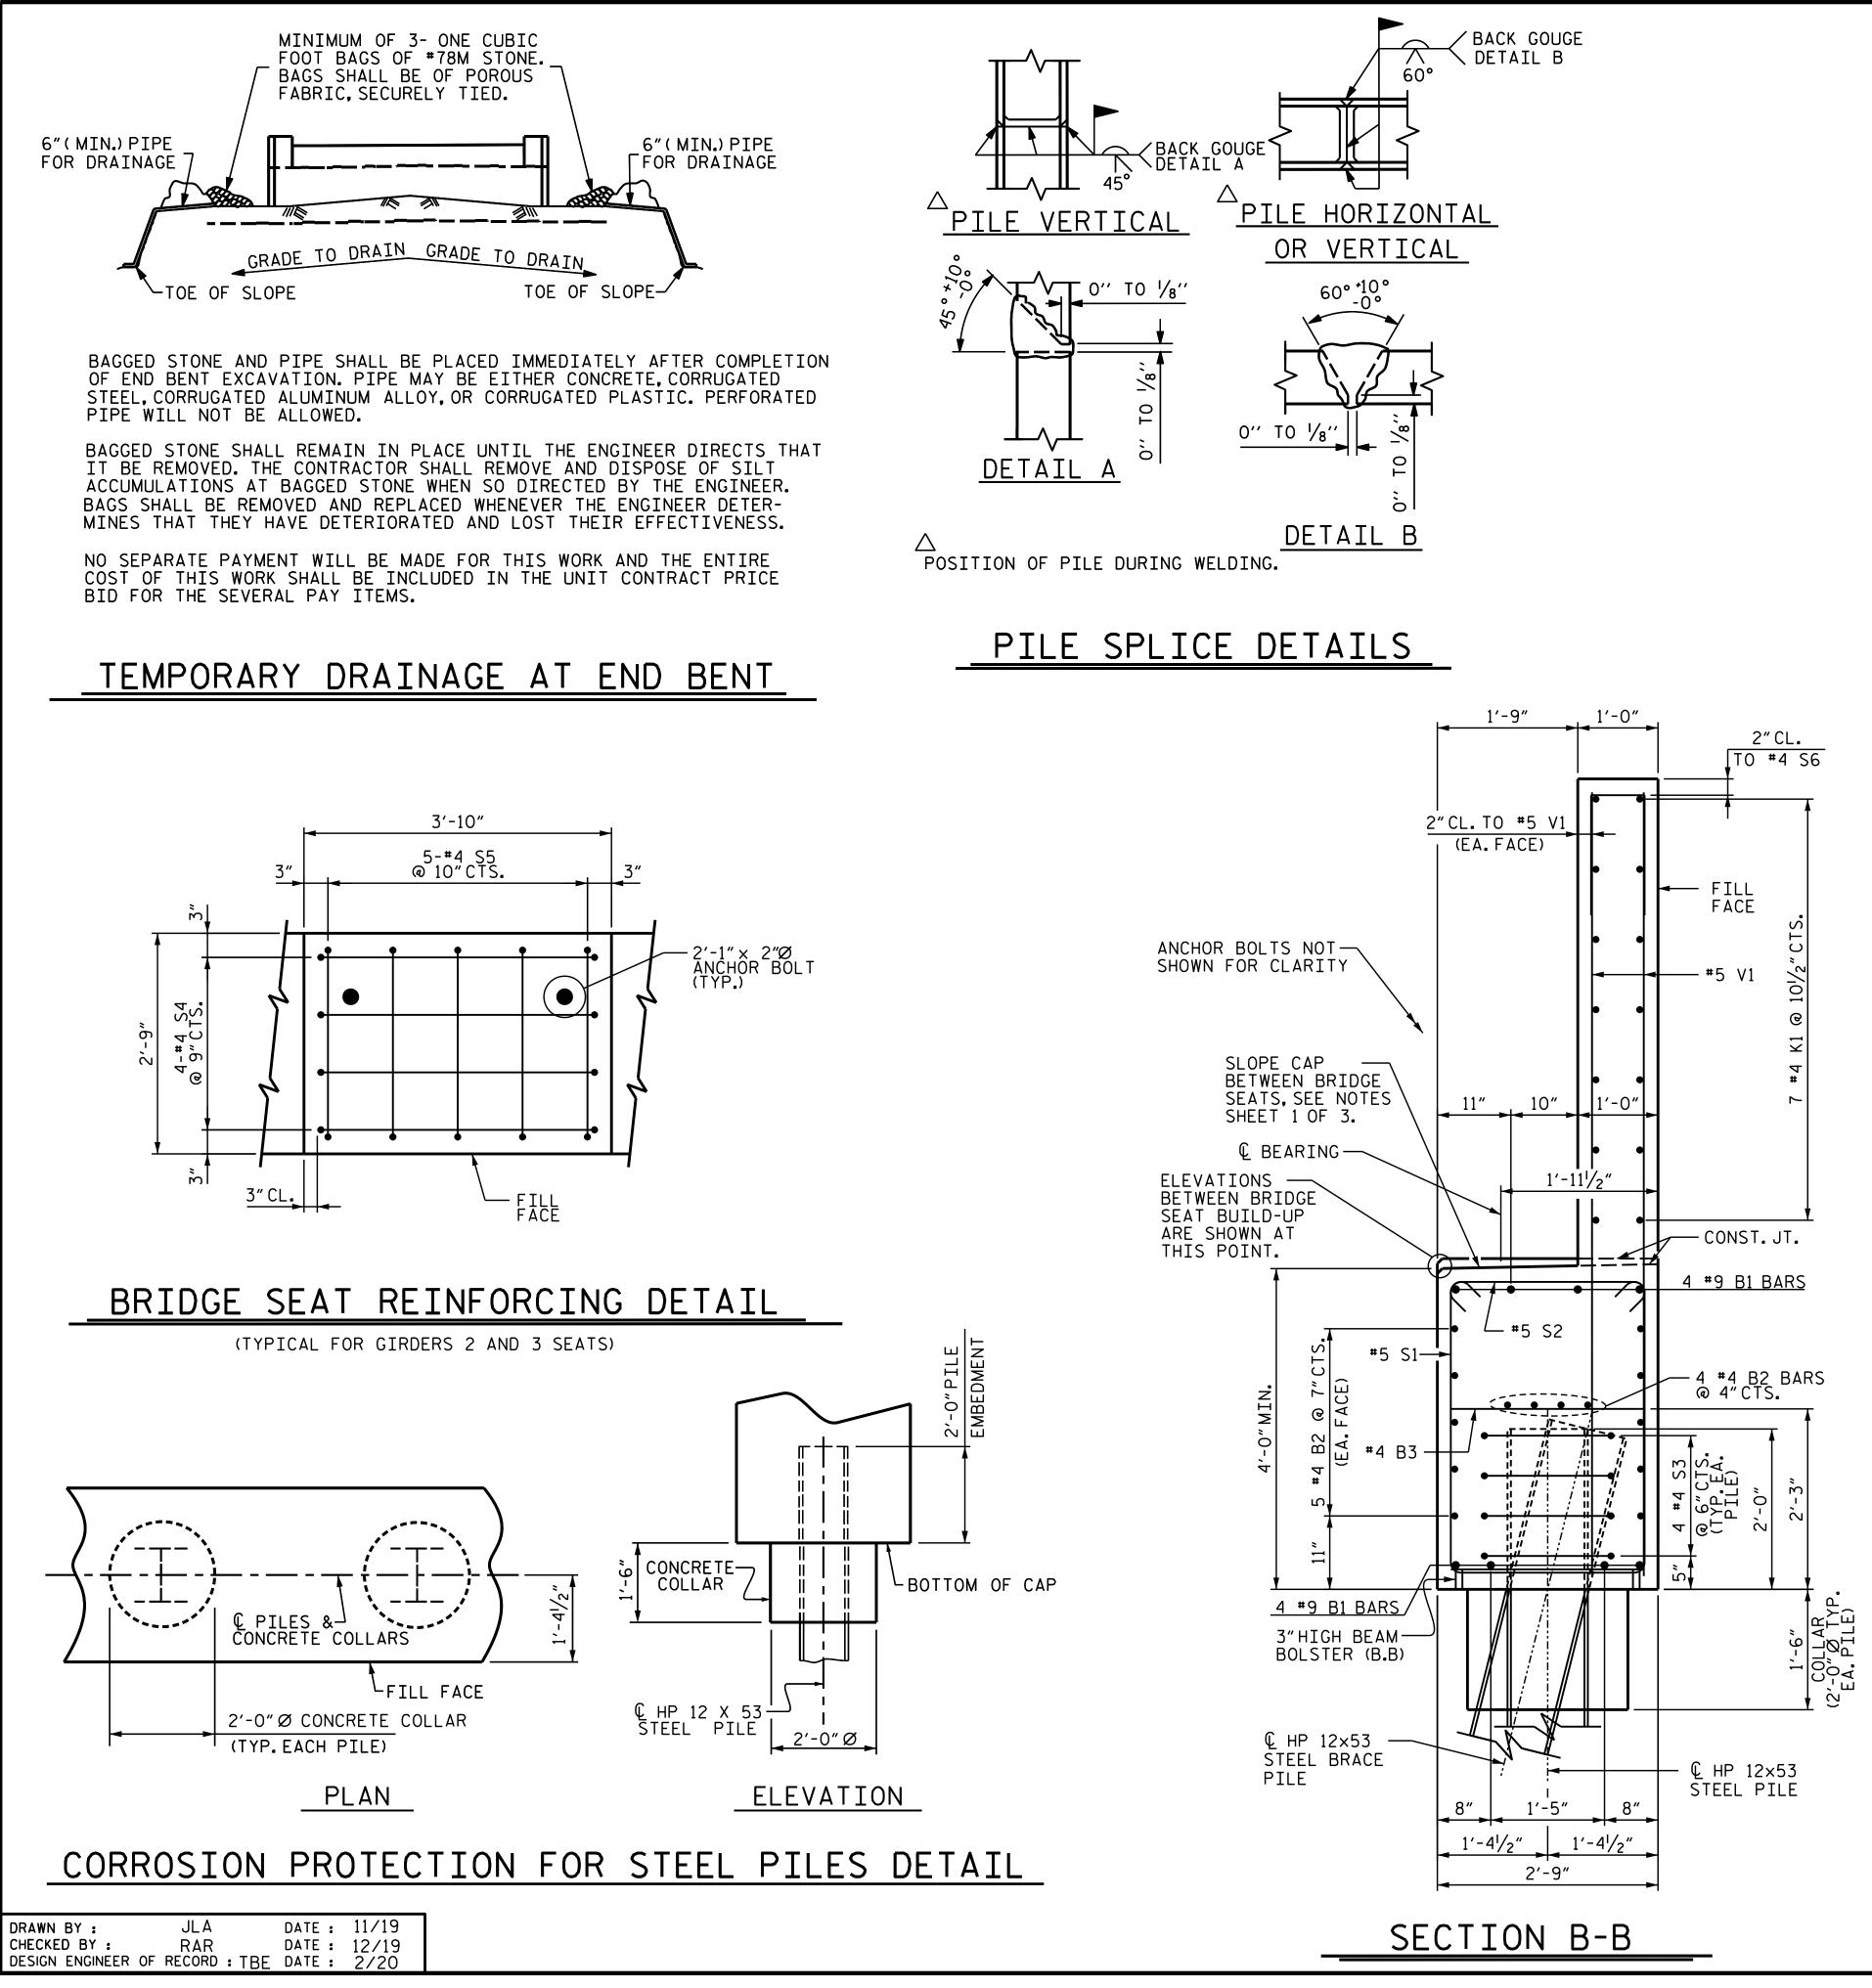

+

+

| BAR TYPES                                    |                                                 |                                        | BILL OF MATERIAL           |            |                    |                       |           |  |
|----------------------------------------------|-------------------------------------------------|----------------------------------------|----------------------------|------------|--------------------|-----------------------|-----------|--|
| IMENSIONS ARE OUT TO OUT.                    |                                                 | END BENT 2                             |                            |            |                    |                       |           |  |
| _                                            |                                                 | BAR                                    | NO.                        | SIZE       | TYPE               | LENGTH                | WEIGHT    |  |
| ) нк. т                                      | $\tilde{\mathbf{w}}$ $(2)$                      | B1                                     | 8                          | #9         | 1                  | 43'-4"                | 1,179     |  |
|                                              |                                                 | B2                                     | 28                         | #4         | STR                | 21'-9"                | 407       |  |
| 1'-3"                                        | 16'-2"                                          | B3                                     | 11                         | #4         | STR                | 2'-5"                 | 18        |  |
|                                              |                                                 |                                        |                            |            |                    |                       |           |  |
|                                              | 5 <sup>1</sup> /2" 2'-5" 5 <sup>1</sup> /2"     | H1                                     | 56                         | #4         | 2                  | 16'-10"               | 630       |  |
|                                              |                                                 |                                        |                            |            |                    |                       |           |  |
| $\land$                                      | ЧК. () НК. '                                    | K1                                     | 28                         | #4         | STR.               | 21'-9"                | 407       |  |
| •                                            | (4)                                             | К2                                     | 8                          | #4         | STR                | 3'-7"                 | 19        |  |
|                                              | $\smile$                                        |                                        |                            |            |                    | 101 7"                | 500       |  |
|                                              | /1'-3'' LAP                                     | S1                                     | 46                         | #5         | 3                  | 10'-7"                | 508       |  |
|                                              |                                                 | S2                                     | 46                         | <b>#</b> 5 | 4                  | 3'-4"                 | 160       |  |
|                                              | × 7                                             | S3                                     | 28                         | #4<br>#4   | 6                  | 6'-6"                 | 122       |  |
|                                              |                                                 | S4<br>S5                               | 8<br>10                    | #4<br>#4   | 5<br>5             | <u>6′-6″</u><br>5′-5″ | 35<br>36  |  |
| <br>_                                        |                                                 | 55<br>56                               | 34                         | #4         | 5                  | <u> </u>              | 102       |  |
| 5″                                           | $\left(\begin{array}{c} (6) \end{array}\right)$ | 50<br>S7                               | 6                          | #6         | 7                  | 10'-9"                | 97        |  |
|                                              |                                                 |                                        | 6                          | #6         | 8                  | <u> </u>              | 48        |  |
| 6.4                                          |                                                 |                                        | 0                          |            |                    | 5 1                   |           |  |
| S4                                           |                                                 | V1                                     | 68                         | #5         | STR.               | 9'-8"                 | 686       |  |
| ,                                            | 1'-8"Ø                                          | V2                                     | 84                         | #5         | STR.               | 11'-4"                | 993       |  |
|                                              |                                                 |                                        |                            | _          |                    |                       |           |  |
|                                              |                                                 | REIN                                   | FORCI                      | NG STE     | EL.                | 5,                    | ,447 LBS. |  |
| °9<br>-                                      | Î l                                             |                                        | CLASS A CONCRETE BREAKDOWN |            |                    |                       |           |  |
| 9-,                                          |                                                 |                                        |                            |            |                    | RT                    | 24.3 C.Y. |  |
| <u>↓                                    </u> |                                                 |                                        |                            |            |                    | COLLARS               | 27.J U.I. |  |
|                                              |                                                 | POUR                                   |                            | ACKWAL     |                    |                       | 18.7 C.Y. |  |
| " , 2′-0″ ,                                  | . 2′-7″ 8″                                      |                                        |                            |            |                    | F WINGS               | 1011 0111 |  |
|                                              | НК.                                             | ΤΟΤΑΙ                                  | _ CLAS                     | SS A C     | ONCRE <sup>-</sup> | TE                    | 43.0 C.Y. |  |
|                                              |                                                 |                                        |                            |            |                    |                       |           |  |
|                                              |                                                 | HP 12 X 53 STEEL PILES                 |                            |            |                    |                       |           |  |
|                                              | 8                                               | NO:9 LIN.FT.= 340                      |                            |            |                    | 10                    |           |  |
|                                              | <u> </u>                                        | PILE DRIVING EQUIPMENT SETUP           |                            |            |                    |                       |           |  |
|                                              |                                                 | FOR HP 12 × 53 STEEL PILES<br>EACH = 9 |                            |            |                    |                       |           |  |
|                                              |                                                 | LAUN - J                               |                            |            |                    |                       |           |  |
|                                              |                                                 |                                        |                            |            |                    |                       |           |  |
|                                              |                                                 |                                        |                            |            |                    |                       |           |  |
|                                              |                                                 |                                        |                            |            |                    |                       |           |  |