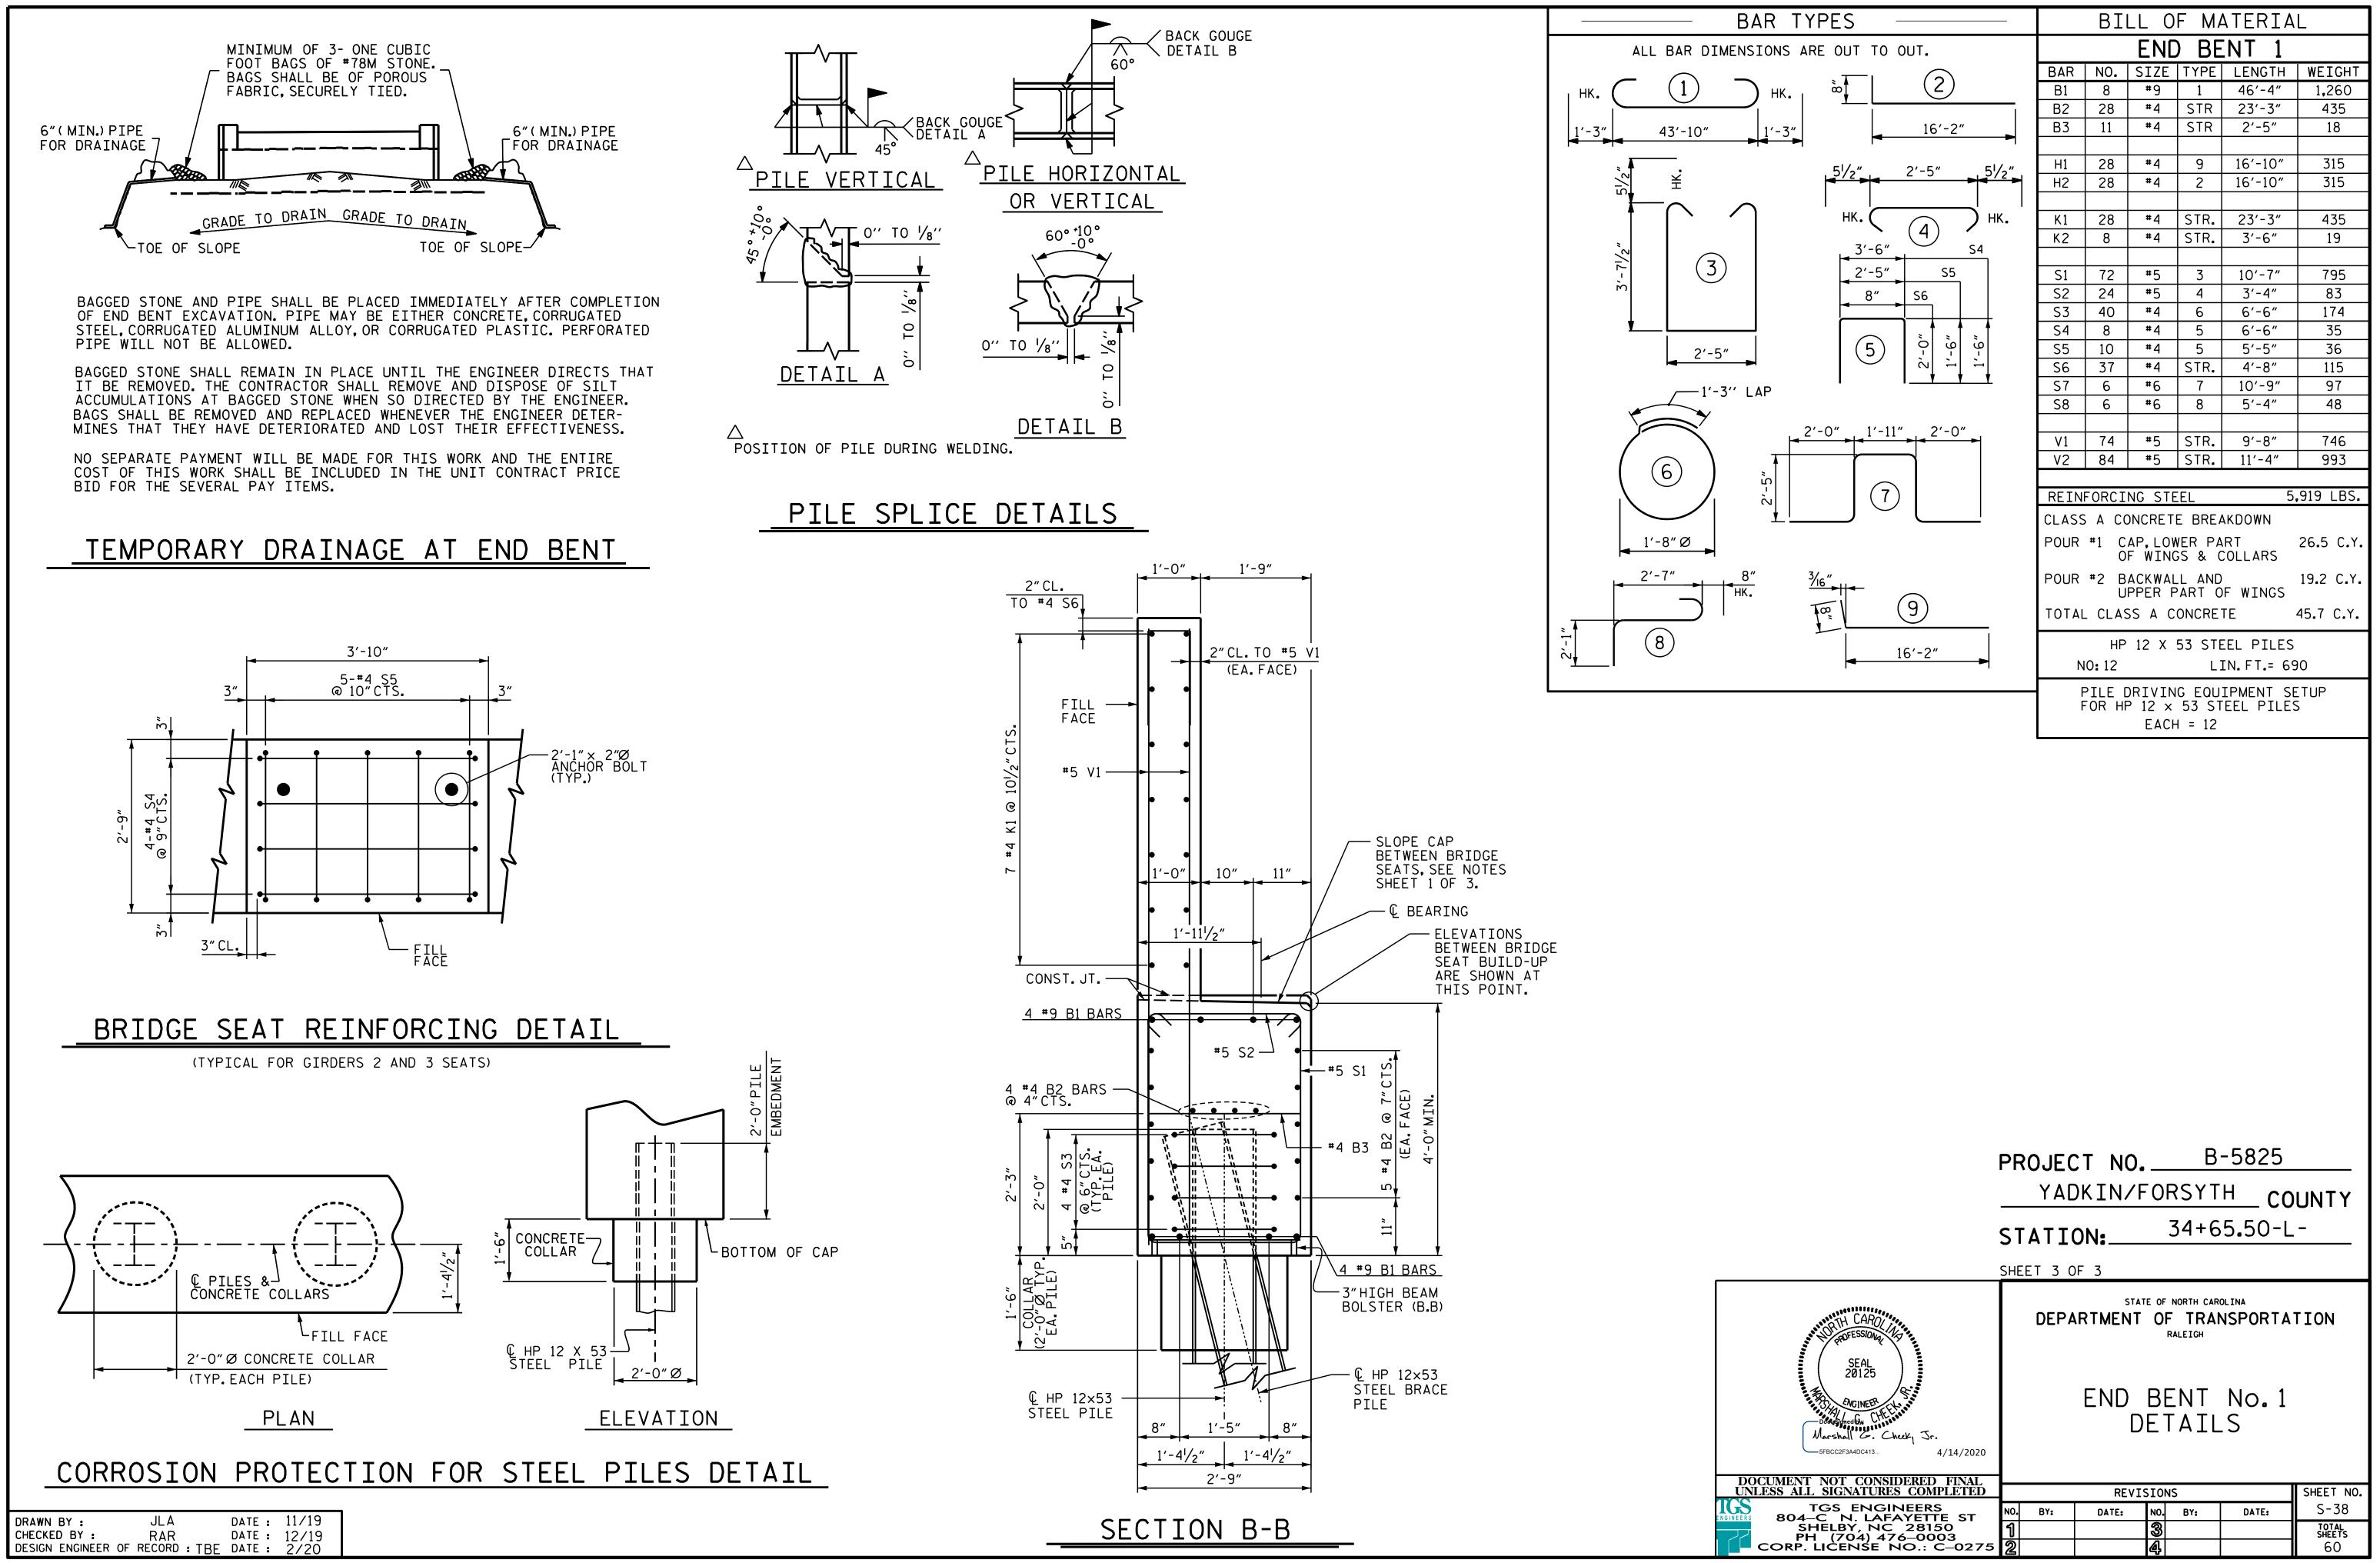

+

+

|                                                                         | PROJECT NO                                                         | B-58               | 325   |  |  |  |
|-------------------------------------------------------------------------|--------------------------------------------------------------------|--------------------|-------|--|--|--|
|                                                                         | YADKIN/                                                            |                    |       |  |  |  |
|                                                                         | STATION:                                                           | 34+65.5            | 50-L- |  |  |  |
|                                                                         | SHEET 3 OF 3                                                       |                    |       |  |  |  |
| SEAL<br>20125                                                           | STATE OF NORTH CAROLINA<br>DEPARTMENT OF TRANSPORTATION<br>RALEIGH |                    |       |  |  |  |
| 20125<br>MGINEER<br>Marshall G. Check, Jr.<br>5FBCC2F3A4DC413 4/14/2020 |                                                                    | BENT NO<br>DETAILS | o.1   |  |  |  |
| DOCUMENT NOT CONSIDERED FINAL                                           |                                                                    |                    |       |  |  |  |

| DOCUMENT NOT CONSIDERED FINAL                                      |           |     |       |     |           |       |                 |
|--------------------------------------------------------------------|-----------|-----|-------|-----|-----------|-------|-----------------|
| UNLESS ALL SIGNATURES COMPLETED                                    | REVISIONS |     |       |     | SHEET NO. |       |                 |
| TGS ENGINEERS<br>804–C N. LAFAYETTE ST                             | NO.       | BY: | DATE: | NO. | BY:       | DATE: | S-38            |
| SHELBY, NC 28150<br>PH (704) 476-0003<br>CORP. LICENSE NO.: C-0275 | 1         |     |       | 3   |           |       | TOTAL<br>SHEETS |
|                                                                    | 2         |     |       | 4   |           |       | 60              |