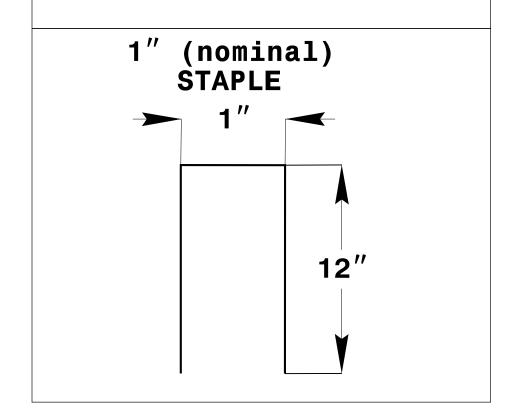

## SKIMMER BASIN WITH BAFFLES DETAIL

| PROJECT REFERENCE NO.      |  | SHEET NO.              |
|----------------------------|--|------------------------|
| B-5825                     |  | EC-2                   |
| RW SHEET NO.               |  |                        |
| ROADWAY DESIGN<br>ENGINEER |  | HYDRAULICS<br>ENGINEER |
|                            |  |                        |









COIR FIBER MAT ANCHOR OPTIONS

## NOTES

- 1. SEED AND PLACE MATTING FOR EROSION CONTROL ON INTERIOR AND EXTERIOR SIDESLOPES.
- 2. LIMIT EARTH DIKE HEIGHT TO 5 FT.

- 3. FOR BASIN DEPTH OF 3 FT., THE MINIMUM BASIN WIDTH SHALL BE 9 FT. 4. DETERMINE PRIMARY SPILLWAY WEIR LENGTH (FT.) USING Q/O.8, WHERE Q IS FLOW RATE (CFS) INTO BASIN. 5. PLASTIC SLOPE DRAIN PIPE AT INLET OF BASIN MAY BE REPLACED BY FILTRATION GEOTEXTILE OR TARP AS DIRECTED.
- 6. SOIL STABILIZATION GEOTEXTILE FOR PRIMARY SPILLWAY SHALL BE ONE CONTINUOUS PIECE OF MATERIAL OR OVERLAPPED 18 IN. (MIN.).

NOT TO SCALE