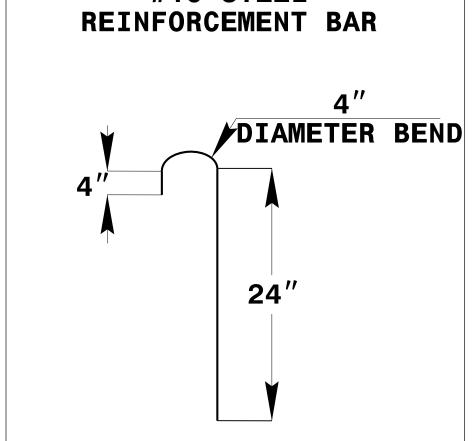

## SKIMMER BASIN WITH BAFFLES DETAIL

| PROJECT REFERENCE NO.      |  | SHEET NO.              |
|----------------------------|--|------------------------|
| B-5825                     |  | EC-2                   |
| RW SHEET NO.               |  |                        |
| ROADWAY DESIGN<br>ENGINEER |  | HYDRAULICS<br>ENGINEER |
|                            |  |                        |









COIR FIBER MAT ANCHOR OPTIONS

## NOTES

- 1. SEED AND PLACE MATTING FOR EROSION CONTROL ON INTERIOR AND EXTERIOR SIDESLOPES.
- 2. LIMIT EARTH DIKE HEIGHT TO 5 FT.

- 3. FOR BASIN DEPTH OF 3 FT., THE MINIMUM BASIN WIDTH SHALL BE 9 FT. 4. DETERMINE PRIMARY SPILLWAY WEIR LENGTH (FT.) USING Q/O.8, WHERE Q IS FLOW RATE (CFS) INTO BASIN. 5. PLASTIC SLOPE DRAIN PIPE AT INLET OF BASIN MAY BE REPLACED BY FILTRATION GEOTEXTILE OR TARP AS DIRECTED.
- 6. SOIL STABILIZATION GEOTEXTILE FOR PRIMARY SPILLWAY SHALL BE ONE CONTINUOUS PIECE OF MATERIAL OR OVERLAPPED 18 IN. (MIN.).

NOT TO SCALE