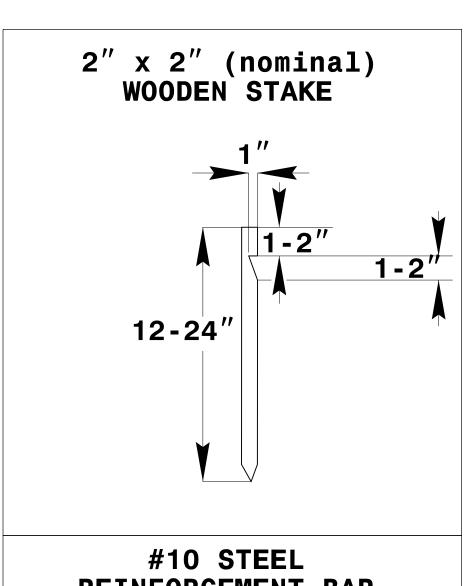

## SKIMMER BASIN WITH BAFFLES DETAIL

| PROJECT REFERENCE NO.      |  | SHEET NO.              |
|----------------------------|--|------------------------|
| B-5825                     |  | EC-2                   |
| RW SHEET NO.               |  |                        |
| ROADWAY DESIGN<br>ENGINEER |  | HYDRAULICS<br>ENGINEER |
|                            |  |                        |









COIR FIBER MAT ANCHOR OPTIONS

## NOTES

- 1. SEED AND PLACE MATTING FOR EROSION CONTROL ON INTERIOR AND EXTERIOR SIDESLOPES.
- 2. LIMIT EARTH DIKE HEIGHT TO 5 FT.

- 3. FOR BASIN DEPTH OF 3 FT., THE MINIMUM BASIN WIDTH SHALL BE 9 FT. 4. DETERMINE PRIMARY SPILLWAY WEIR LENGTH (FT.) USING Q/O.8, WHERE Q IS FLOW RATE (CFS) INTO BASIN. 5. PLASTIC SLOPE DRAIN PIPE AT INLET OF BASIN MAY BE REPLACED BY FILTRATION GEOTEXTILE OR TARP AS DIRECTED.
- 6. SOIL STABILIZATION GEOTEXTILE FOR PRIMARY SPILLWAY SHALL BE ONE CONTINUOUS PIECE OF MATERIAL OR OVERLAPPED 18 IN. (MIN.).

NOT TO SCALE