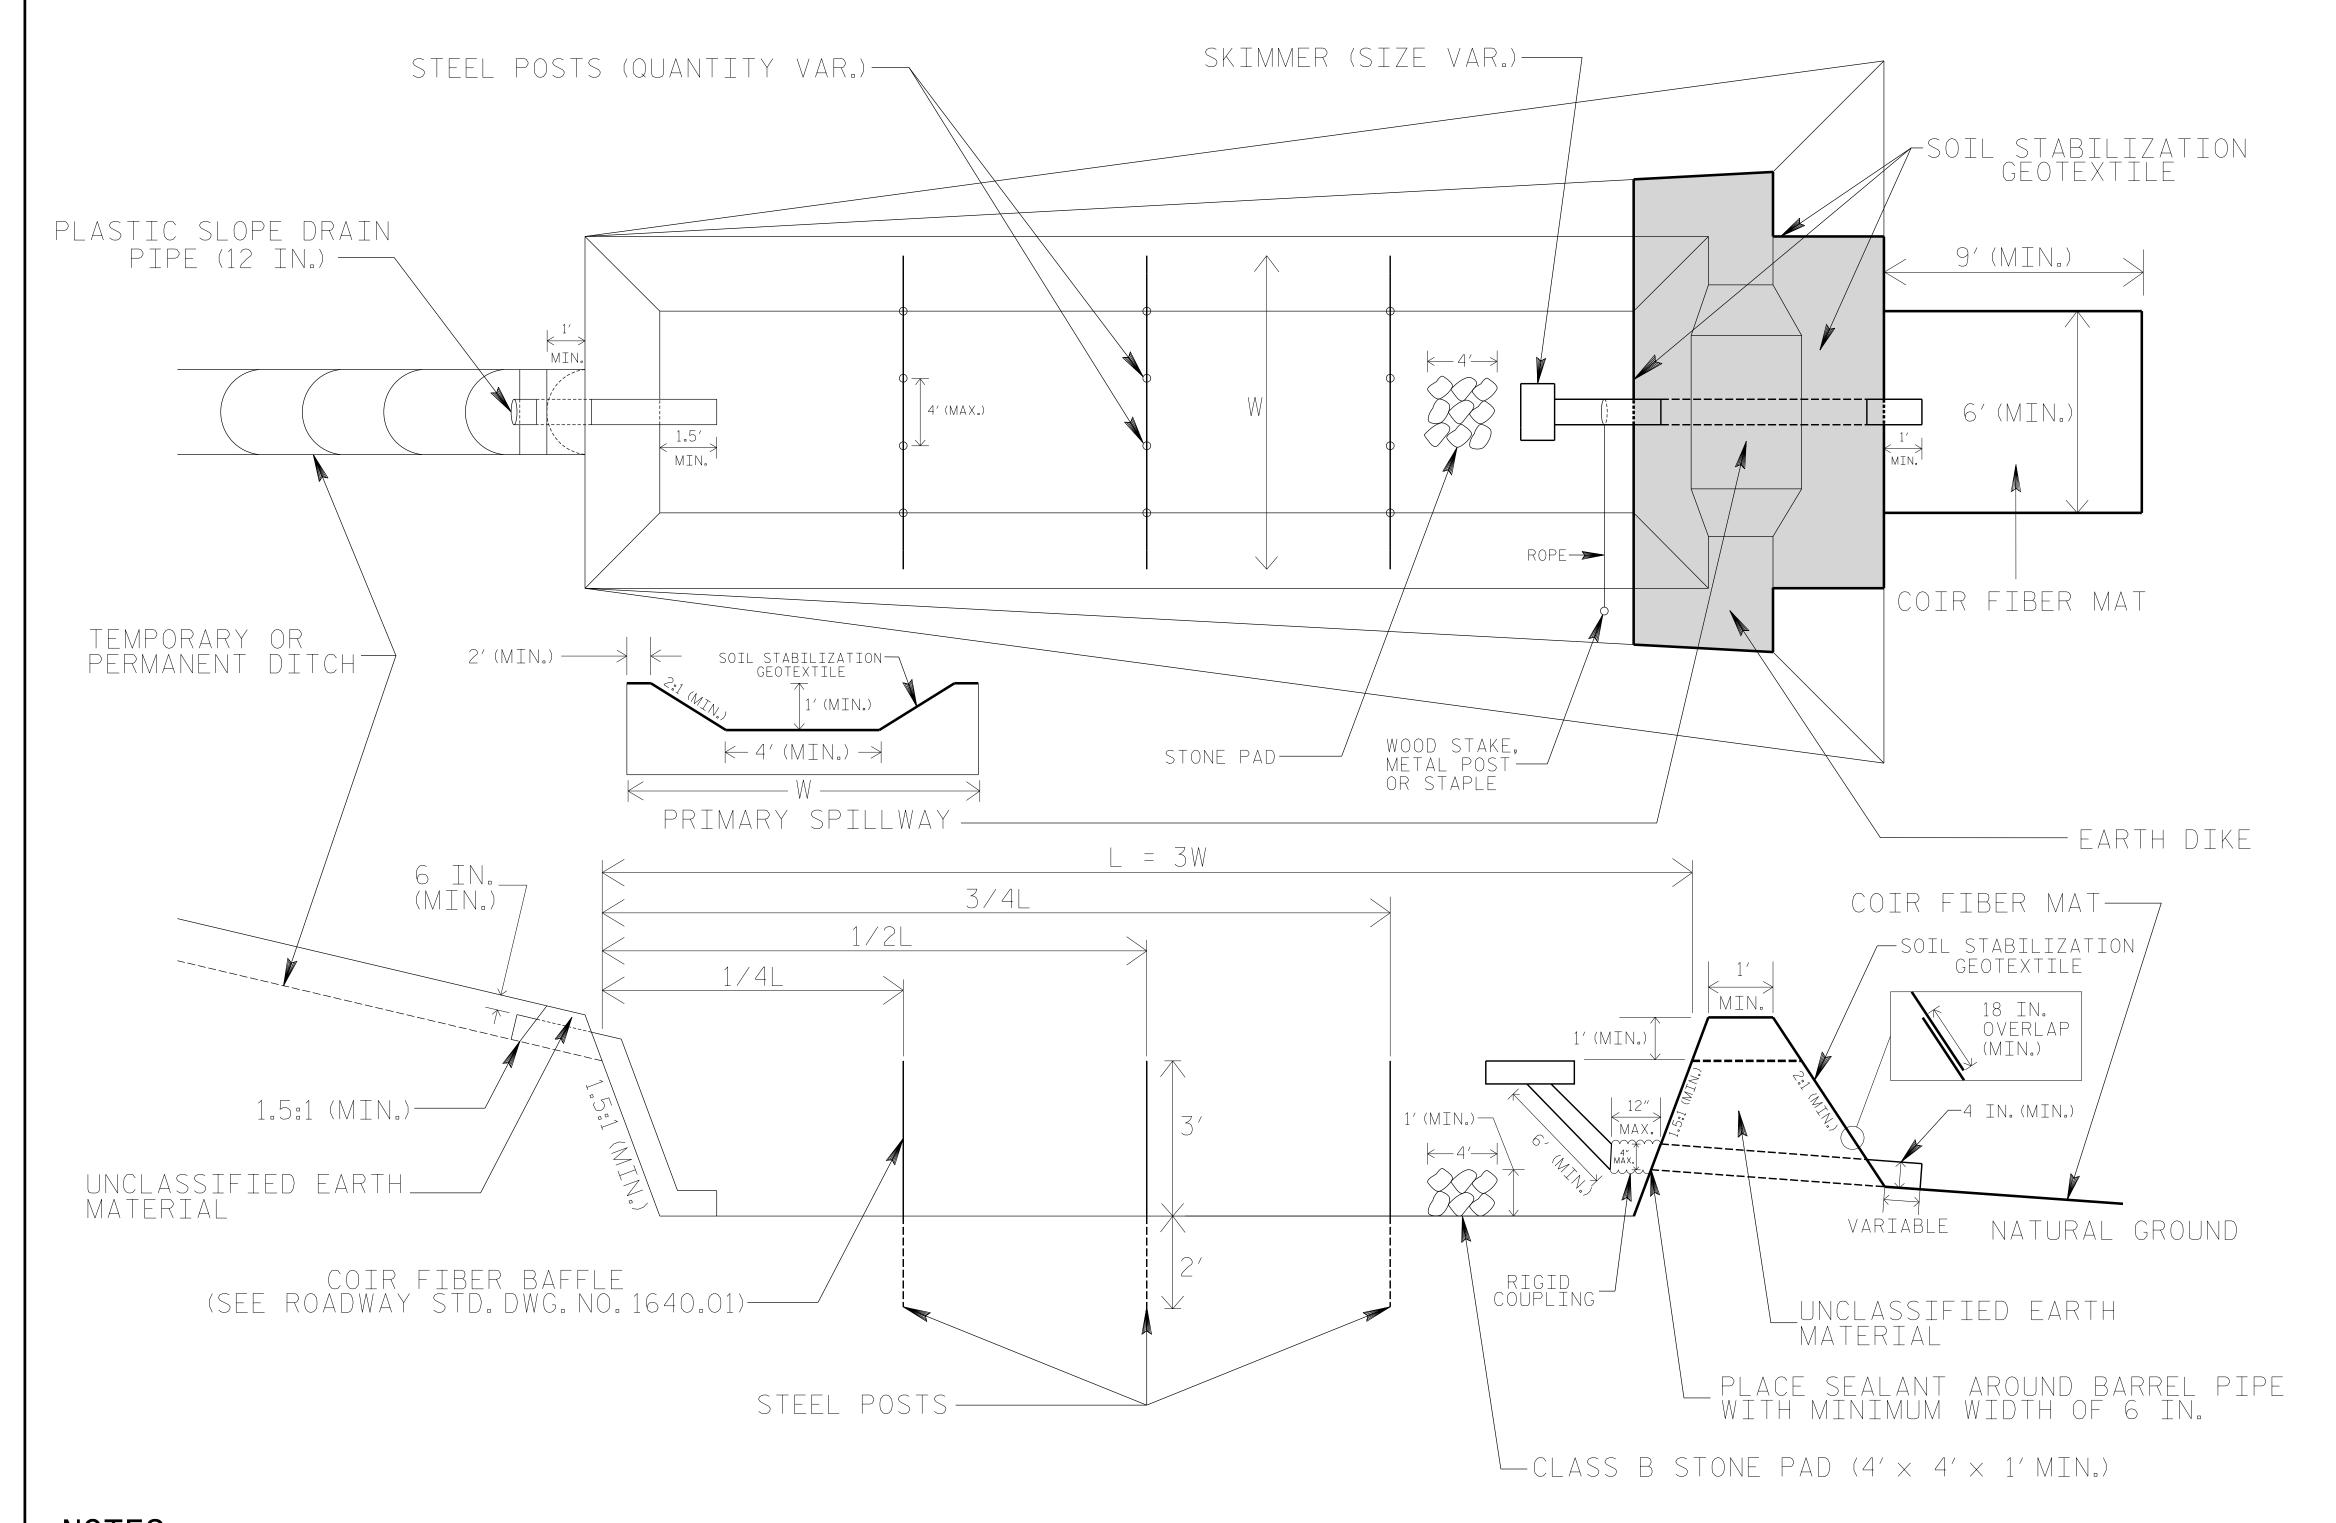

## SKIMMER BASIN WITH BAFFLES DETAIL

| PROJECT REFERENCE NO.      |  | SHEET NO.              |
|----------------------------|--|------------------------|
| B-5825                     |  | EC-2                   |
| RW SHEET NO.               |  |                        |
| ROADWAY DESIGN<br>ENGINEER |  | HYDRAULICS<br>ENGINEER |
|                            |  |                        |

## NOTES

- 1. SEED AND PLACE MATTING FOR EROSION CONTROL ON INTERIOR AND EXTERIOR SIDESLOPES.
- 2. LIMIT EARTH DIKE HEIGHT TO 5 FT.

- 3. FOR BASIN DEPTH OF 3 FT., THE MINIMUM BASIN WIDTH SHALL BE 9 FT. 4. DETERMINE PRIMARY SPILLWAY WEIR LENGTH (FT.) USING Q/O.8, WHERE Q IS FLOW RATE (CFS) INTO BASIN. 5. PLASTIC SLOPE DRAIN PIPE AT INLET OF BASIN MAY BE REPLACED BY FILTRATION GEOTEXTILE OR TARP AS DIRECTED.
- 6. SOIL STABILIZATION GEOTEXTILE FOR PRIMARY SPILLWAY SHALL BE ONE CONTINUOUS PIECE OF MATERIAL OR OVERLAPPED 18 IN. (MIN.).

NOT TO SCALE