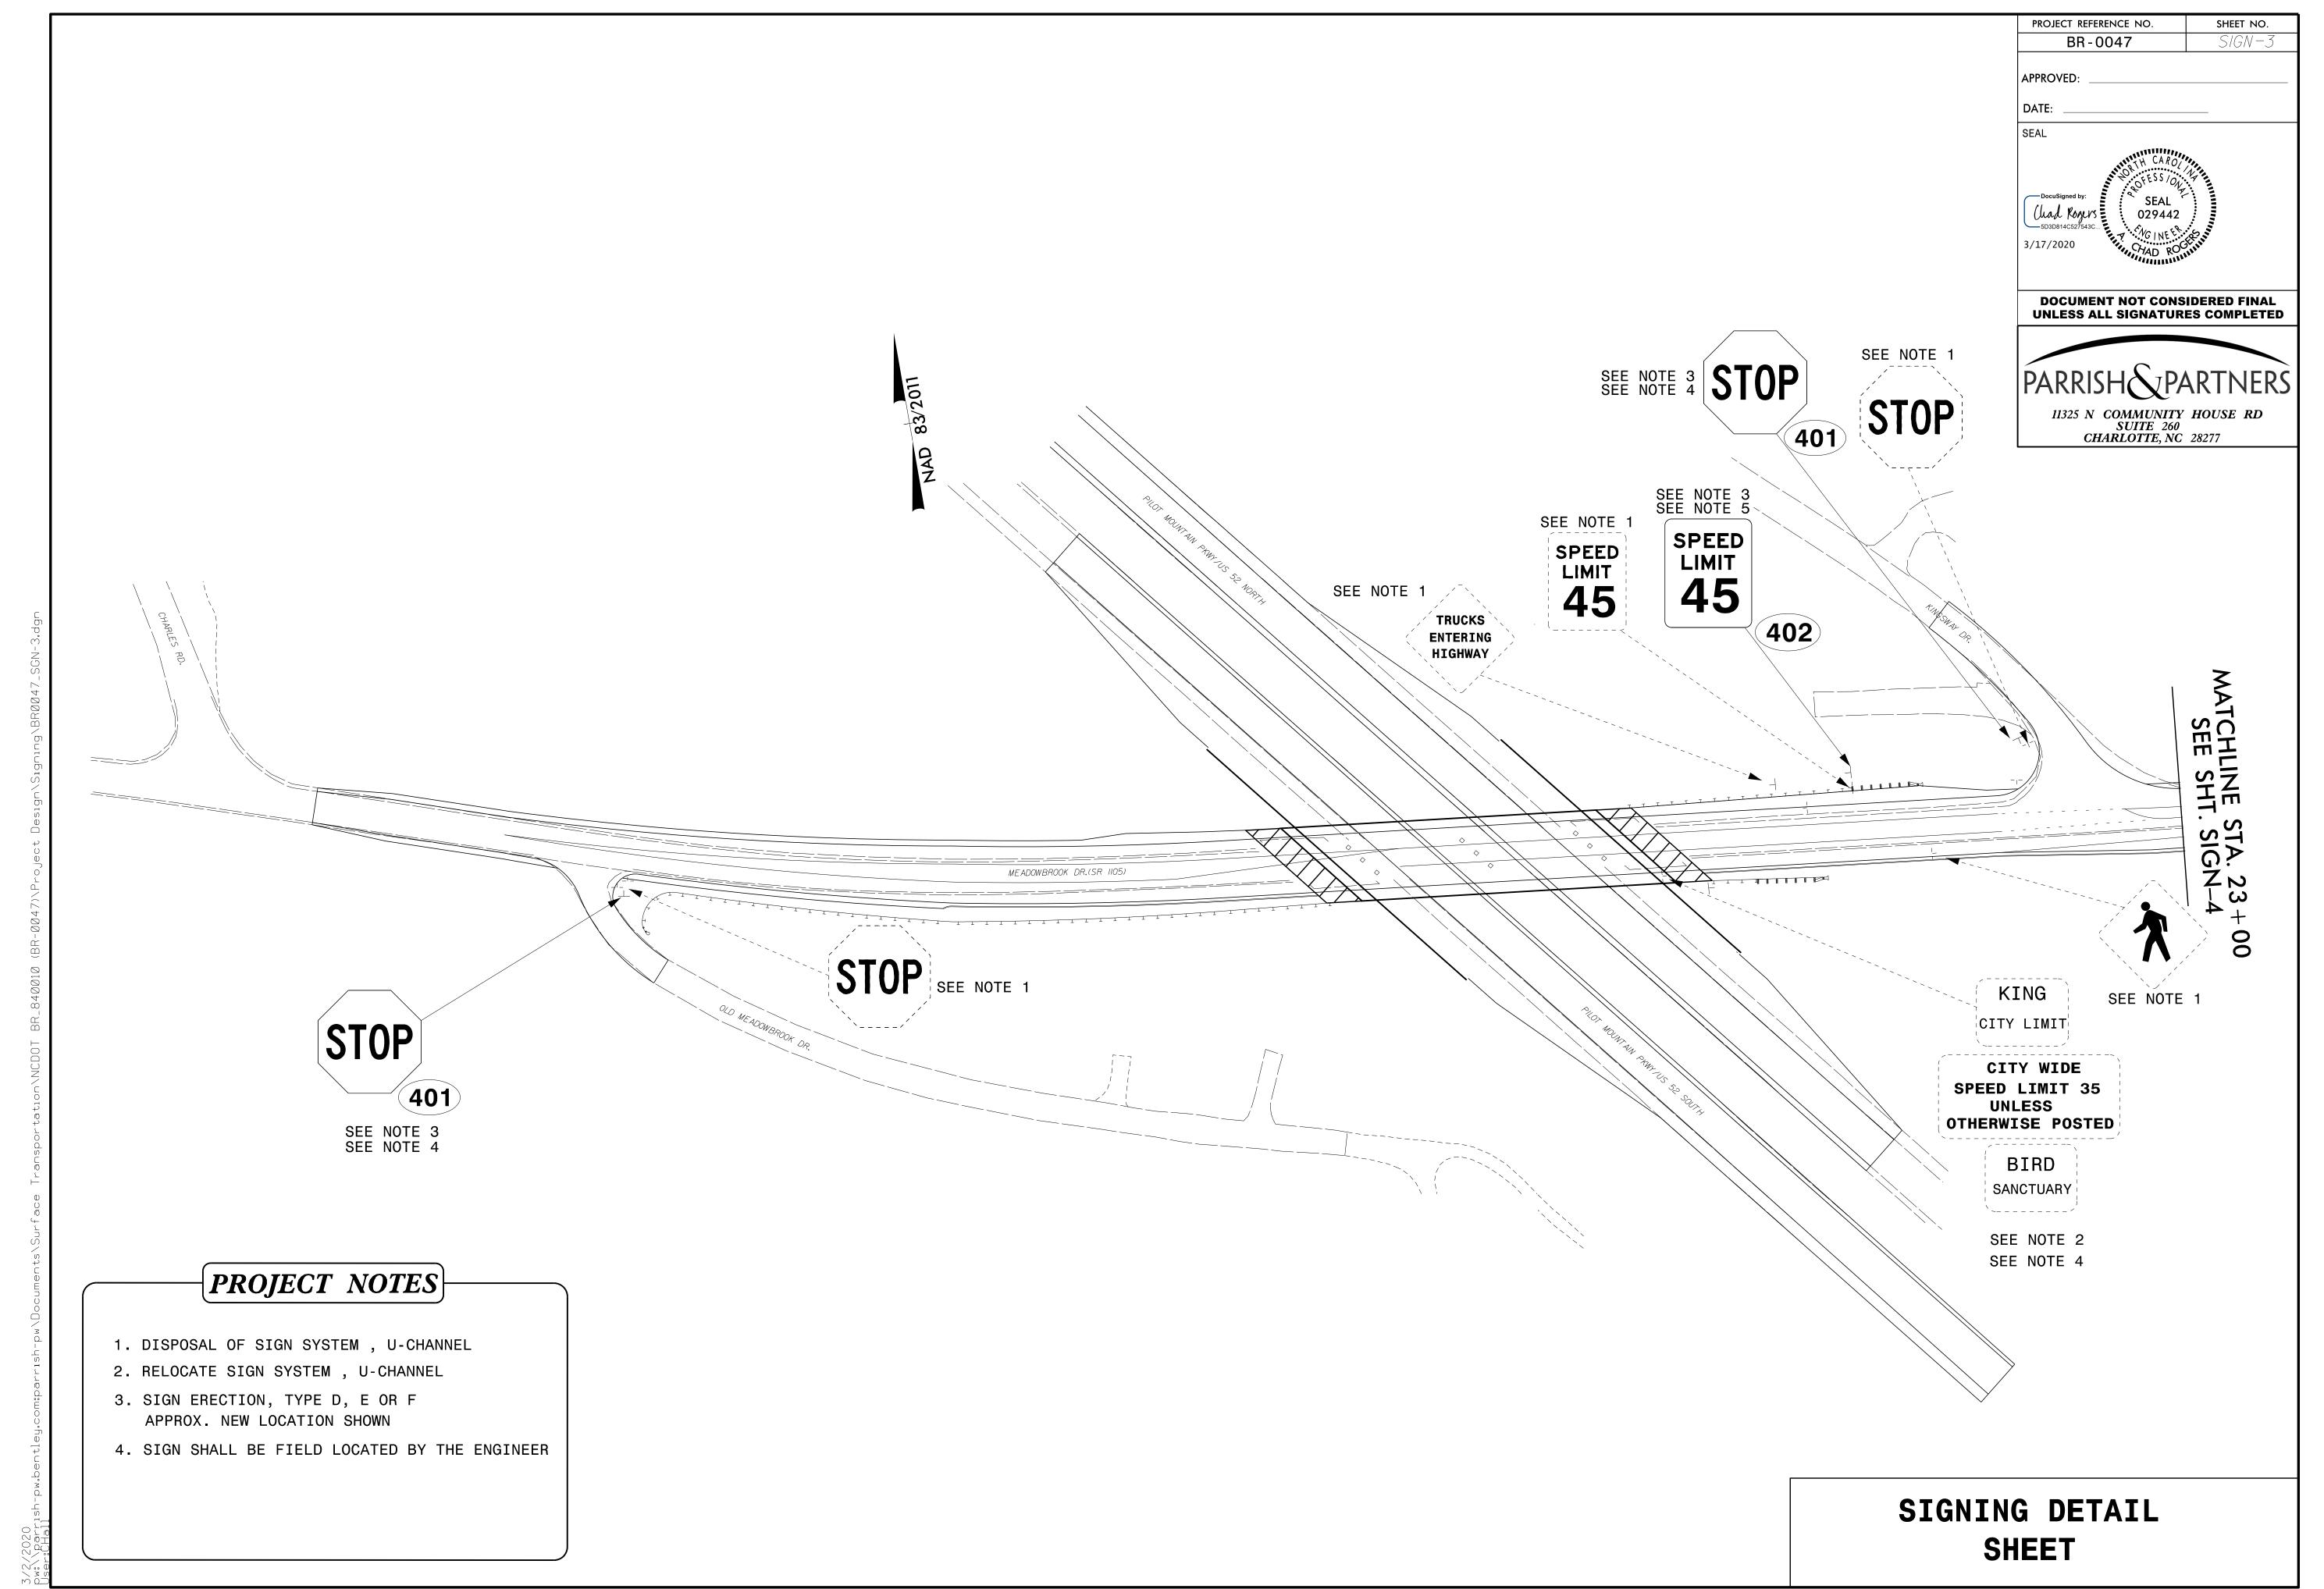

### SIGNING PLAN STOKES COUNTY

LOCATION: REPLACE BRIDGE 10 ON SR 1105 (MEADOWBROOK DR.) OVER U.S. 52

### SUMMARY OF QUANTITIES ITEM NO. ITEM DESCRIPTION QUANTITY UNIT SECT. DESC. 4025000000 CONTRACTOR FURNISHED, TYPE E SIGN SF. 4072000000 SUPPORTS, 3-LB STEEL U-CHANNEL E LF. 4102000000 SIGN ERECTION, TYPE E EA. 4116100000 SIGN ERECTION, RELOCATE SIGN TYPE E (GROUND MOUNTED) EA. 4155000000 DISPOSAL OF SIGN SYSTEM, U-CHANNEL EA.

### GENERAL NOTES

- . IF REMOVAL OR RELOCATION OF SIGNS ON PRIVATE STREET (NON-STATE MAINTAINED) IS REQUIRED DUE TO CONSTRUCTION, THE CONTRACTOR SHALL INFORM THE ENGINEER. THE WORK WILL BE COMPLETED BY OTHERS.
- . WHEN NOT STATIONED OR DIMENSIONED ON PLANS, ALL  $^\prime E^\prime$  AND  $^\prime F^\prime$  SIGNS SHALL BE FIELD LOCATED BY THE ENGINEER
- . ALL EXISTING SIGNS ON "U" CHANNEL POST WITHIN THE PROJECT LIMITS SHALL BE REMOVED AND DISPOSED OF UNLESS OTHERWISE NOTED ON PLANS.
- . WHEN EXISTING SIGNS ARE REMOVED AND INSTALLED ON NEW SUPPORTS, THE RE-ERECTION SHALL IMMEDIATELY FOLLOW THE REMOVAL.

### *INDEX*

SHEET NO.

DESCRIPTION

SIGN-1

TITLE SHEET
TYPE E SIGNS

SIGN-3-4

SIGN-2

SIGNING PLAN SHEETS