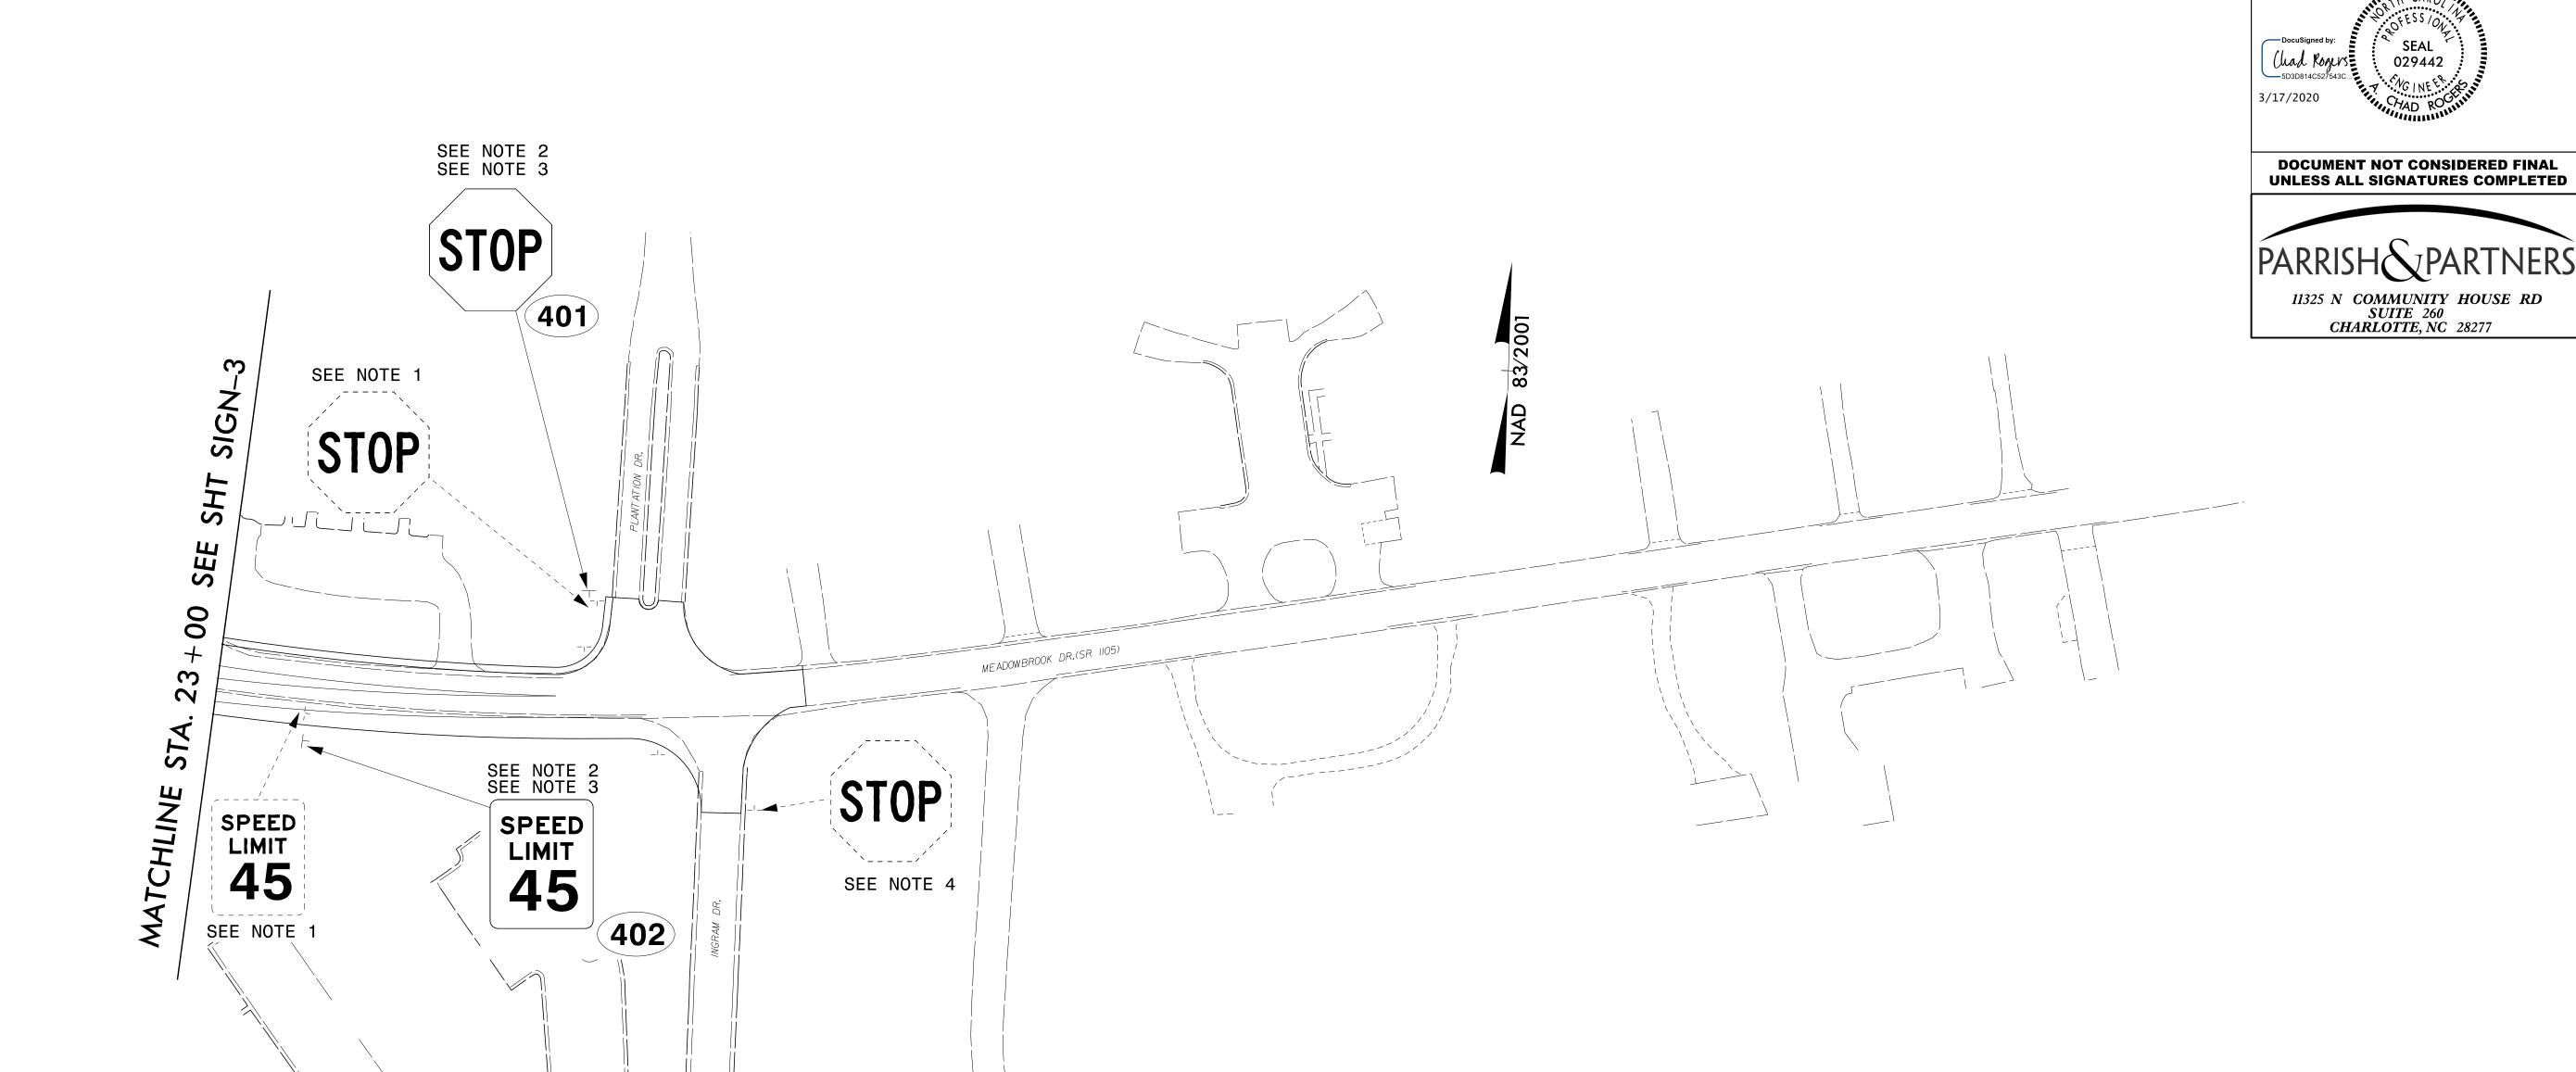

### PROJECT NOTES

- 1. DISPOSAL OF SIGN SYSTEM , U-CHANNEL
- 2. SIGN ERECTION, TYPE D, E OR F APPROX. NEW LOCATION SHOWN
- 3. SIGN SHALL BE FIELD LOCATED BY THE ENGINEER APPROX. NEW LOCATION SHOWN
- 4. RETAIN SIGN SYSTEM , U-CHANNEL

SIGNING DETAIL
SHEET

PROJECT REFERENCE NO.

BR-0047

SHEET NO.

SIGN-4