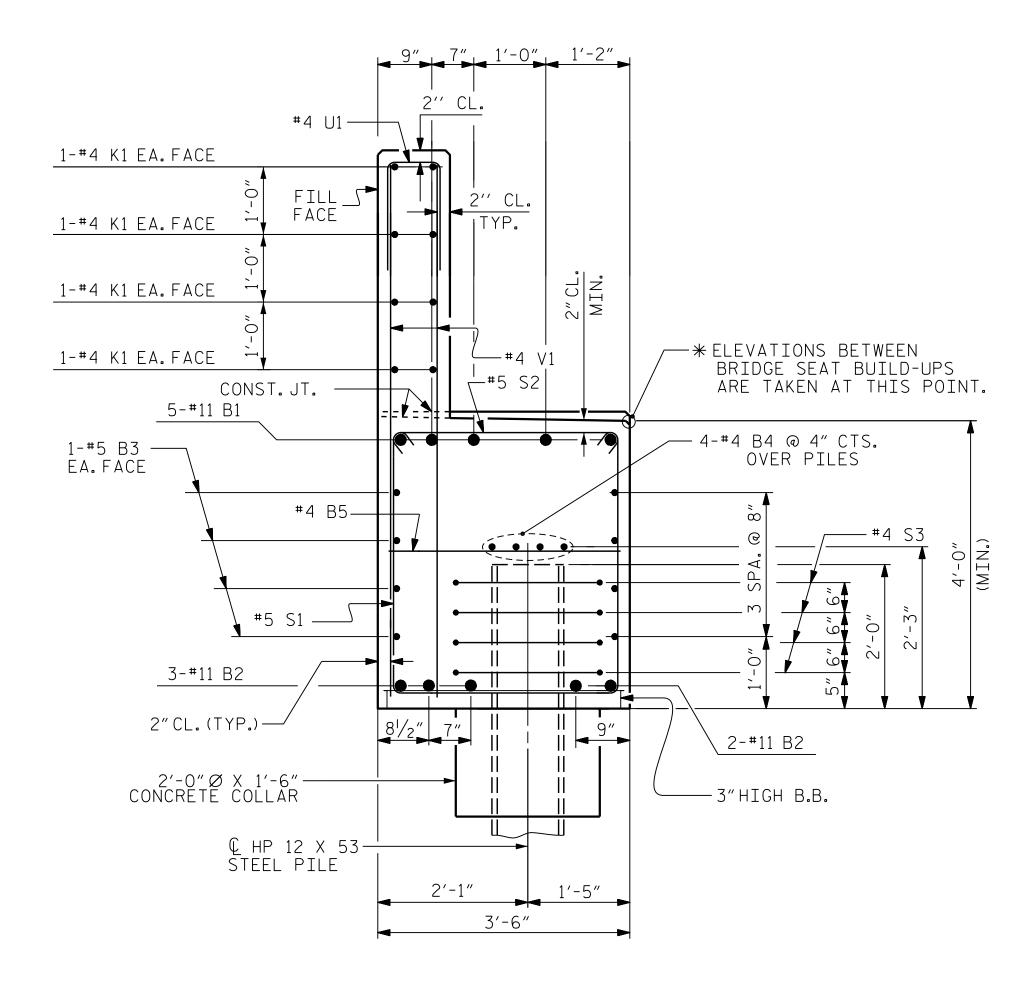

16 #5 STR 43'-11"

12 #4 STR 29'-11"

10 | #11 | 1

В4

47′-4″

46'-7"

2515

2475