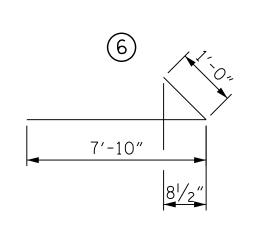

NO SEPARATE PAYMENT WILL BE MADE FOR THIS WORK AND THE ENTIRE COST OF THIS WORK SHALL BE INCLUDED IN THE UNIT CONTRACT PRICE

POSITION OF PILE DURING WELDING.

PILE SPLICE DETAILS

BILL OF MATERIAL

END BENT

BAR | NO. | SIZE | TYPE | LENGTH | WEIGHT

16 #5 STR 43'-11"

12 #4 STR 29'-11"

10 | #11 | 1

В4

47′-4″

46'-7"

2515

2475