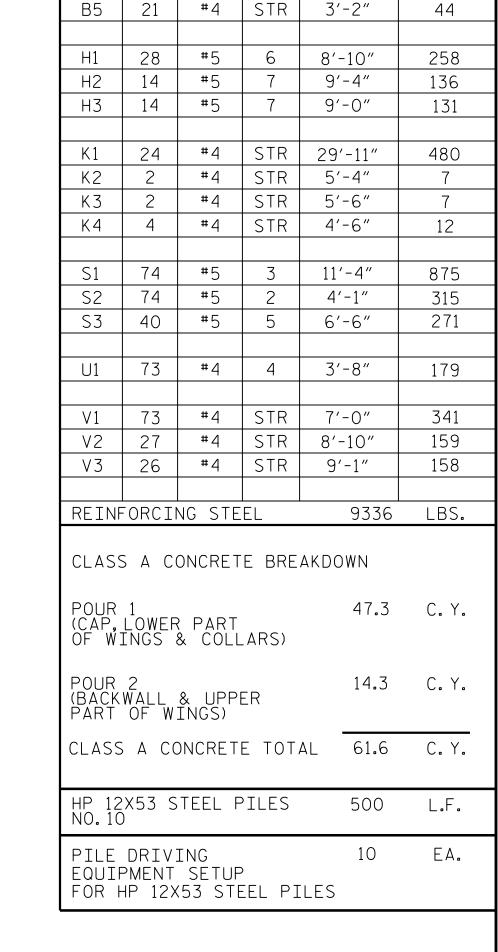

16 #5 STR 43'-11"

12 #4 STR 29'-11"

10 | #11 | 1

В4

47′-4″

46'-7"

2515

2475