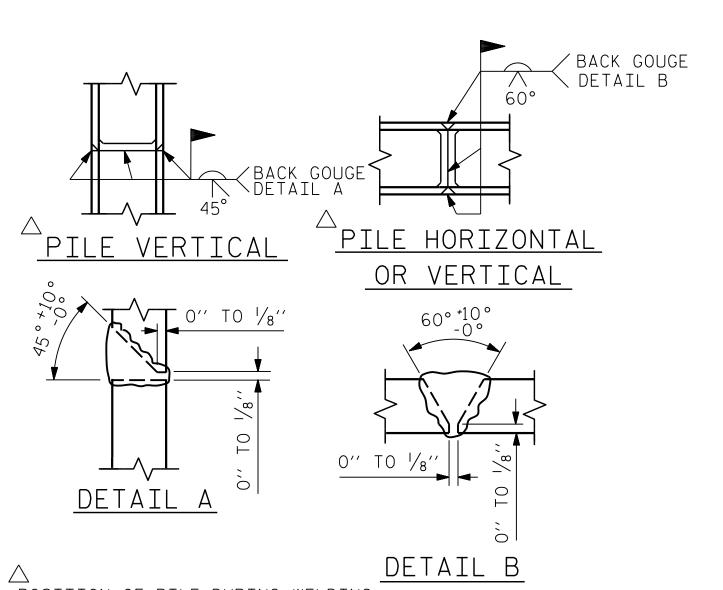

NO SEPARATE PAYMENT WILL BE MADE FOR THIS WORK AND THE ENTIRE COST OF THIS WORK SHALL BE INCLUDED IN THE UNIT CONTRACT PRICE

POSITION OF PILE DURING WELDING.

PILE SPLICE DETAILS

BILL OF MATERIAL

END BENT

BAR | NO. | SIZE | TYPE | LENGTH | WEIGHT