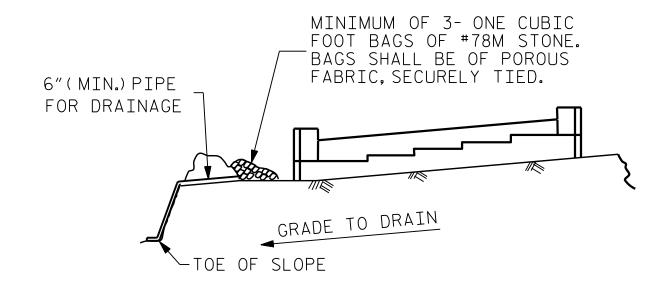

## SECTION A-A

BAGGED STONE AND PIPE SHALL BE PLACED IMMEDIATELY AFTER COMPLETION OF END BENT EXCAVATION. PIPE MAY BE EITHER CONCRETE, CORRUGATED STEEL, CORRUGATED ALUMINUM ALLOY, OR CORRUGATED PLASTIC. PERFORATED PIPE WILL NOT BE ALLOWED.

BAGGED STONE SHALL REMAIN IN PLACE UNTIL THE ENGINEER DIRECTS THAT IT BE REMOVED. THE CONTRACTOR SHALL REMOVE AND DISPOSE OF SILT ACCUMULATIONS AT BAGGED STONE WHEN SO DIRECTED BY THE ENGINEER. BAGS SHALL BE REMOVED AND REPLACED WHENEVER THE ENGINEER DETER-MINES THAT THEY HAVE DETERIORATED AND LOST THEIR EFFECTIVENESS.

NO SEPARATE PAYMENT WILL BE MADE FOR THIS WORK AND THE ENTIRE COST OF THIS WORK SHALL BE INCLUDED IN THE UNIT CONTRACT PRICE

POSITION OF PILE DURING WELDING.

PILE SPLICE DETAILS

BILL OF MATERIAL

END BENT

BAR | NO. | SIZE | TYPE | LENGTH | WEIGHT