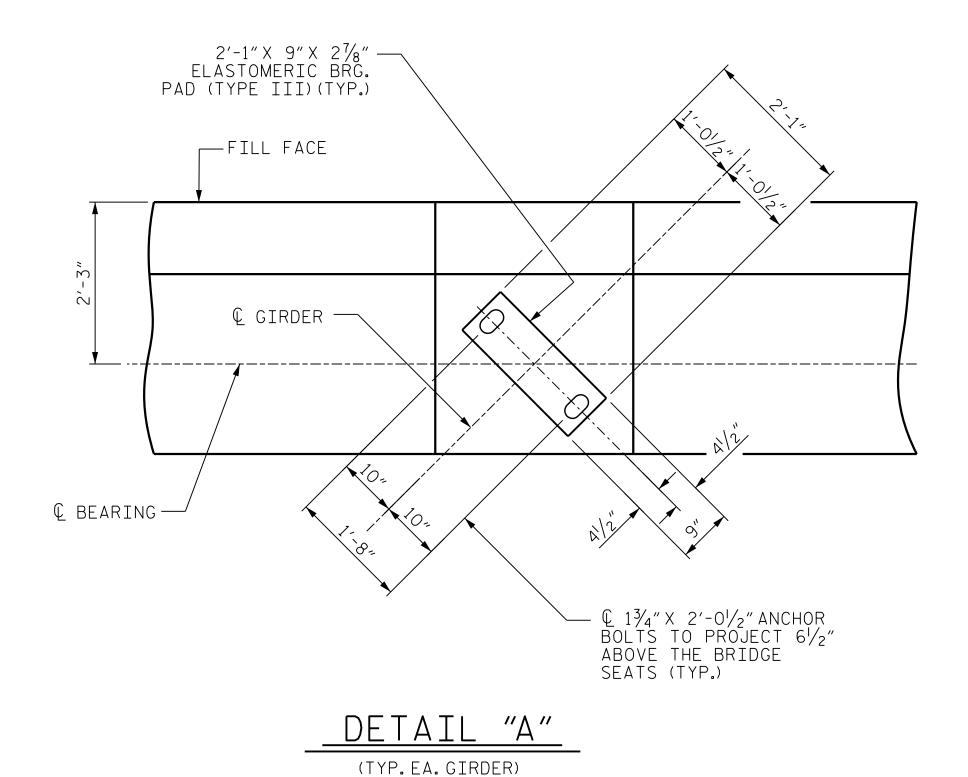

## SECTION A-A



BAGGED STONE AND PIPE SHALL BE PLACED IMMEDIATELY AFTER COMPLETION OF END BENT EXCAVATION. PIPE MAY BE EITHER CONCRETE, CORRUGATED STEEL, CORRUGATED ALUMINUM ALLOY, OR CORRUGATED PLASTIC. PERFORATED PIPE WILL NOT BE ALLOWED.

BAGGED STONE SHALL REMAIN IN PLACE UNTIL THE ENGINEER DIRECTS THAT IT BE REMOVED. THE CONTRACTOR SHALL REMOVE AND DISPOSE OF SILT ACCUMULATIONS AT BAGGED STONE WHEN SO DIRECTED BY THE ENGINEER. BAGS SHALL BE REMOVED AND REPLACED WHENEVER THE ENGINEER DETER-MINES THAT THEY HAVE DETERIORATED AND LOST THEIR EFFECTIVENESS.

NO SEPARATE PAYMENT WILL BE MADE FOR THIS WORK AND THE ENTIRE COST OF THIS WORK SHALL BE INCLUDED IN THE UNIT CONTRACT PRICE





POSITION OF PILE DURING WELDING.

PILE SPLICE DETAILS





BILL OF MATERIAL

END BENT

BAR | NO. | SIZE | TYPE | LENGTH | WEIGHT

16 #5 STR 43'-11"

12 #4 STR 29'-11"

10 | #11 | 1

В4

47′-4″

46'-7"

2515

2475

733

240

44







DOCUMENT NOT CONSIDERE

FINAL UNLESS ALL SIGNATURES COMPLETED

BR-0047 PROJECT NO.\_ STOKES COUNTY

18+27.98 -L-STATION:\_\_\_ SHEET 3 OF 3

> STATE OF NORTH CAROLINA DEPARTMENT OF TRANSPORTATION

> > SUBSTRUCTURE

END BENT No. 2

Parrish and Partners of North Carolina, PLLC 421 Fayetteville St. #1100 Raleigh, NC 27601 NC License #P-1212

|            |     | SHEET NO. |     |     |       |                 |  |  |  |  |  |  |  |  |
|------------|-----|-----------|-----|-----|-------|-----------------|--|--|--|--|--|--|--|--|
| o <b>.</b> | BY: | DATE: