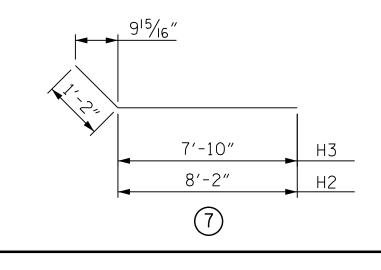

16 #5 STR 43'-11"

12 #4 STR 29'-11"

10 | #11 | 1

В4

47′-4″

46'-7"

2515

2475