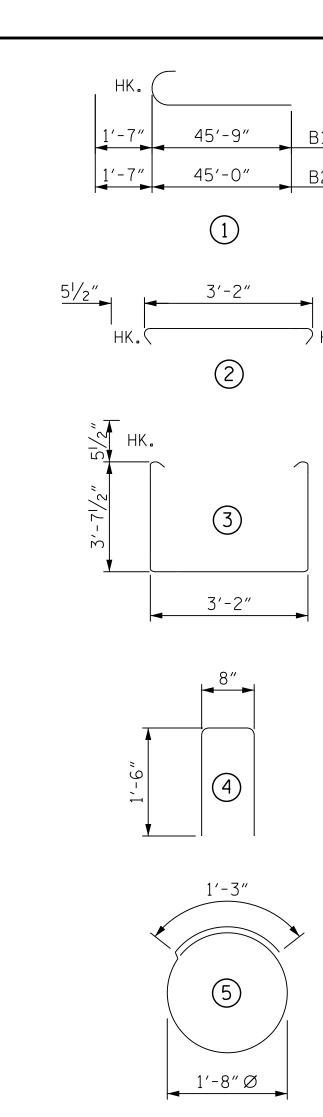

16 #5 STR 43'-11"

12 #4 STR 29'-11"

10 | #11 | 1

В4

47′-4″

46'-7"

2515

2475