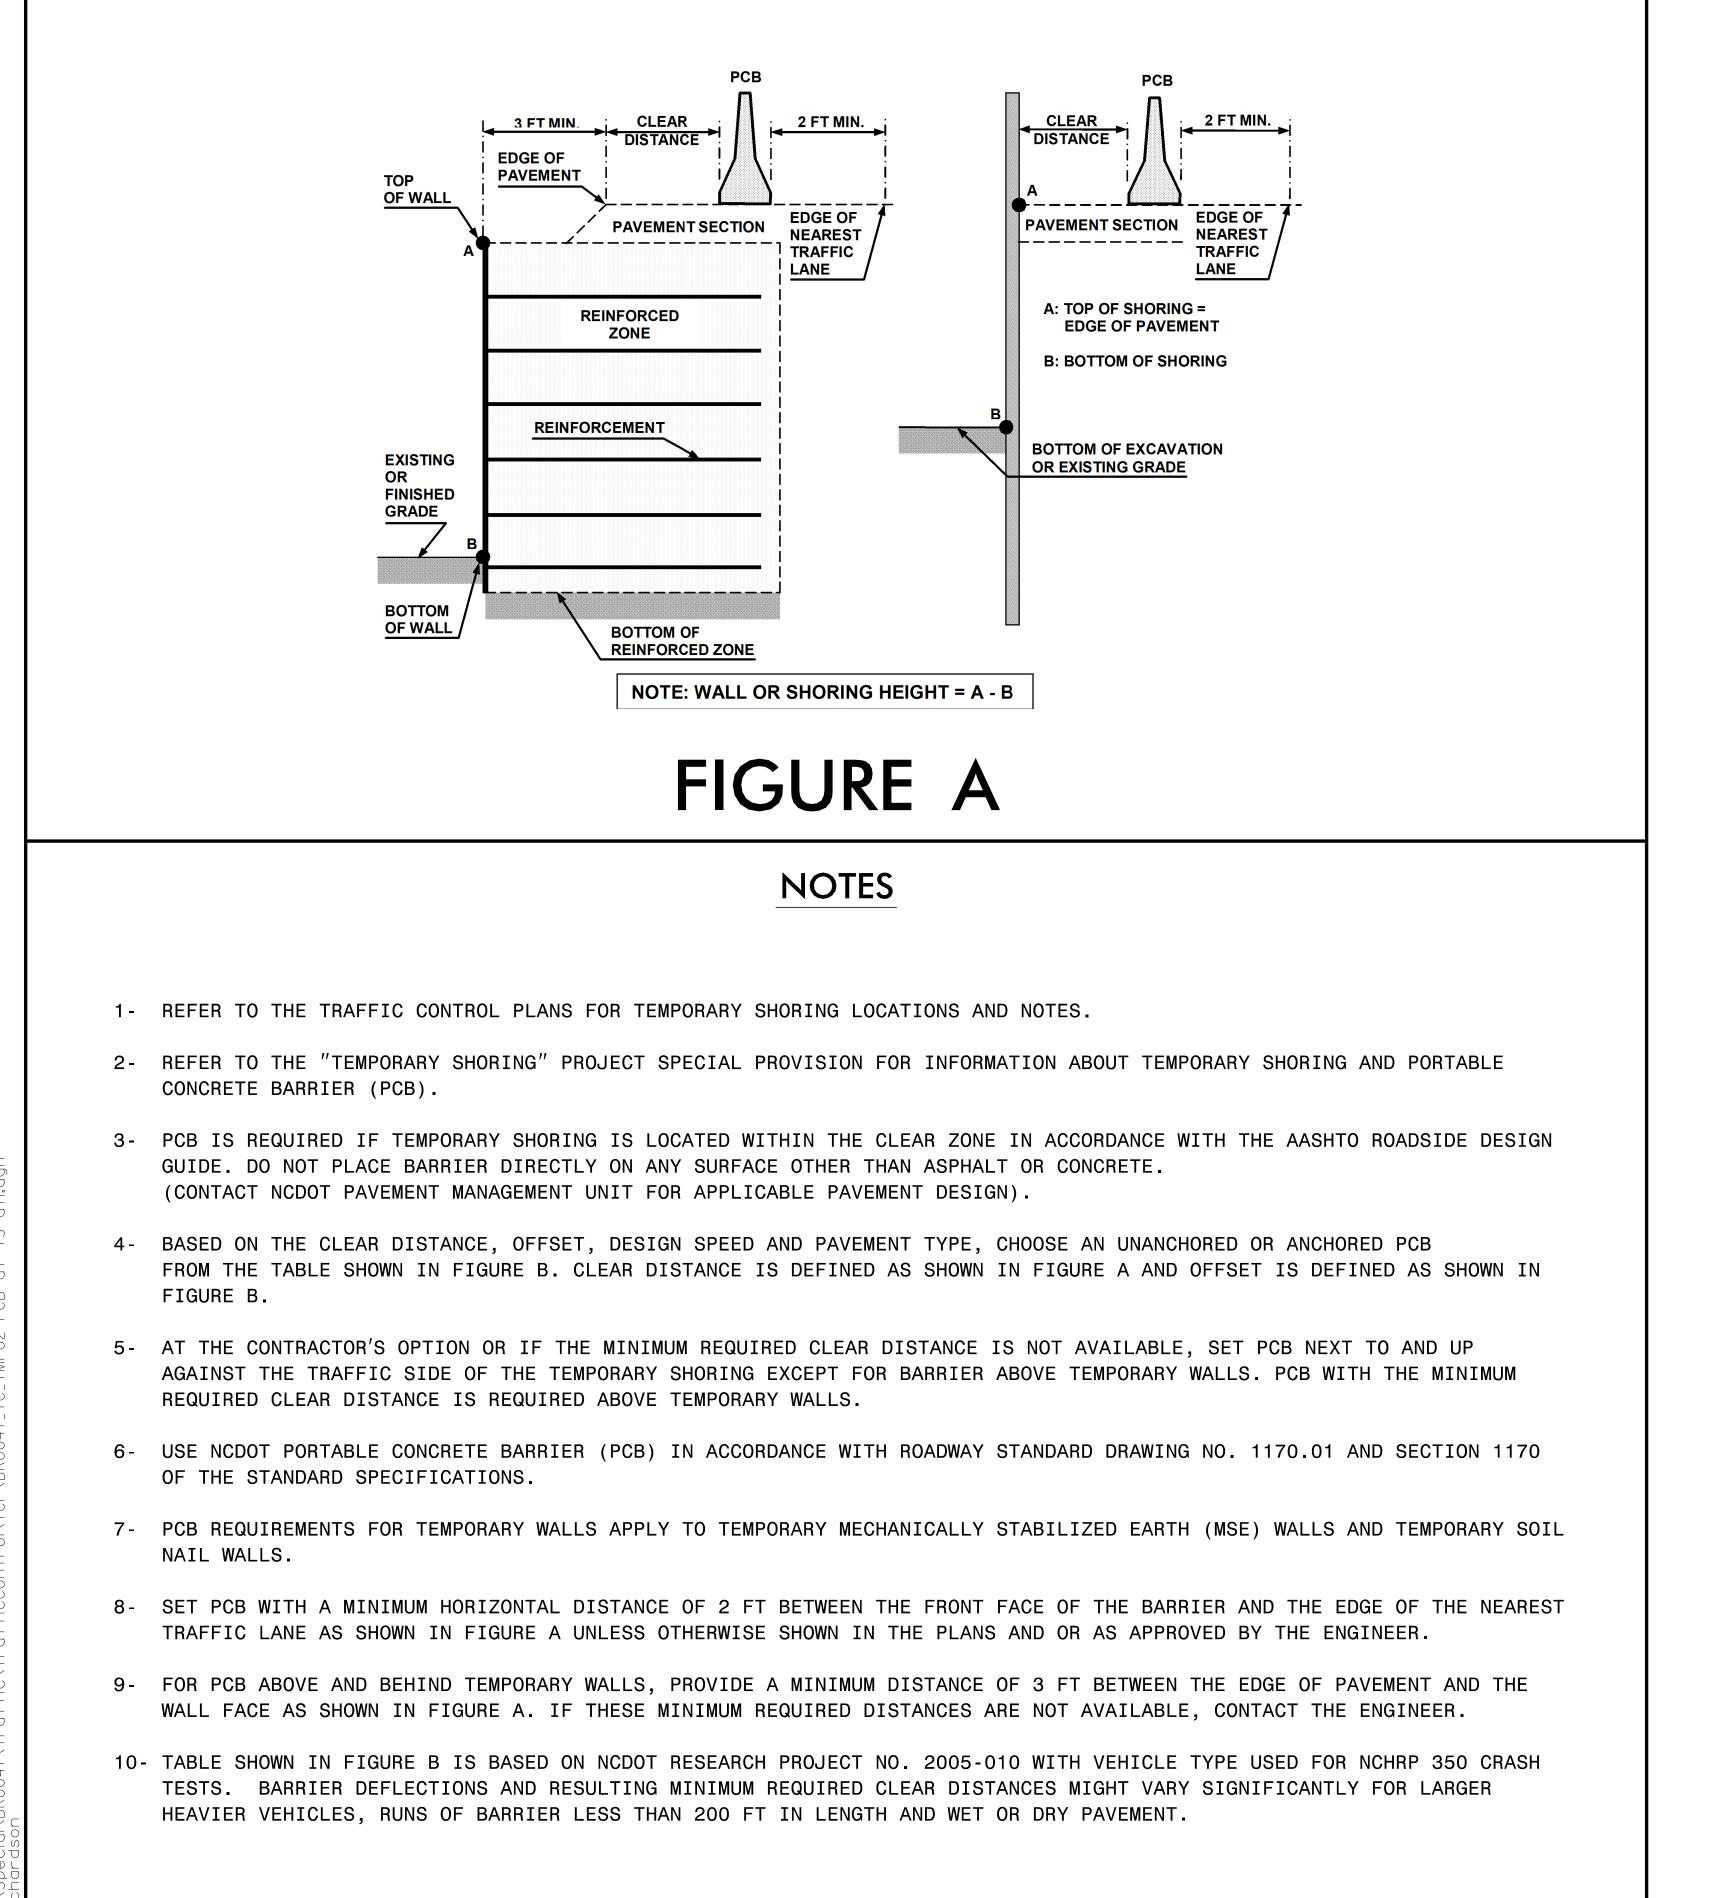

|                |                                                        |                                                                                                                                                                                    |                                                                                               |                                                                                                 |                                                                                                             |                                                                                                      | PROJ.                                                                                     | REFERENCE NO.                                      | SHEET<br>TMP - 2 |
|----------------|--------------------------------------------------------|------------------------------------------------------------------------------------------------------------------------------------------------------------------------------------|-----------------------------------------------------------------------------------------------|-------------------------------------------------------------------------------------------------|-------------------------------------------------------------------------------------------------------------|------------------------------------------------------------------------------------------------------|-------------------------------------------------------------------------------------------|----------------------------------------------------|------------------|
|                |                                                        |                                                                                                                                                                                    |                                                                                               |                                                                                                 |                                                                                                             |                                                                                                      | В                                                                                         | SR-0047                                            |                  |
| Duanchored PCB | MINIM Pavement Type Asphalt Concrete                   | UM REQUI<br>Offset *<br>ft<br><8<br>8-14<br>14-20<br>20-26<br>26-32<br>32-38<br>38-44<br>44-50<br>50-56<br>>56<br><8<br>8-14<br>14-20<br>20-26<br>20-26<br>20-26<br>20-26<br>26-32 | <30<br>24<br>26<br>27<br>28<br>29<br>30<br>31<br>31<br>31<br>32<br>32<br>17<br>19<br>22<br>23 | De<br>31-40<br>26<br>28<br>29<br>31<br>32<br>34<br>34<br>35<br>36<br>36<br>18<br>20<br>22<br>24 | sign Spe<br>41-50<br>29<br>31<br>34<br>35<br>36<br>38<br>41<br>41<br>42<br>42<br>42<br>21<br>23<br>24<br>26 | ed, mph<br>51-60<br>32<br>35<br>36<br>38<br>39<br>41<br>43<br>43<br>44<br>45<br>22<br>25<br>26<br>27 | 61-70<br>36<br>38<br>39<br>40<br>42<br>43<br>45<br>46<br>47<br>47<br>25<br>26<br>28<br>30 | 71-80 40 42 43 44 45 46 48 49 50 51 26 29 31 34 35 |                  |
|                |                                                        | 26-32<br>32-38<br>38-44<br>44-50<br>50-56<br>>56                                                                                                                                   | 24<br>24<br>25<br>26<br>26<br>26<br>26                                                        | 25<br>26<br>26<br>26<br>26<br>26<br>27                                                          | 27<br>27<br>28<br>28<br>28<br>28<br>28<br>29                                                                | 28<br>30<br>30<br>32<br>32<br>32<br>32                                                               | 32<br>33<br>34<br>35<br>35<br>35<br>36                                                    | 35<br>36<br>37<br>37<br>38<br>38<br>38             |                  |
| Anchored PCB   | Asphalt                                                | All<br>Offsets 24 for All Design Speeds                                                                                                                                            |                                                                                               |                                                                                                 |                                                                                                             |                                                                                                      |                                                                                           |                                                    |                  |
| Anchored PCB   | Concrete<br>(including<br>bridge<br>approach<br>slabs) | All<br>12 for All Design Speeds<br>Offsets                                                                                                                                         |                                                                                               |                                                                                                 |                                                                                                             |                                                                                                      |                                                                                           |                                                    |                  |

## FIGURE B

PORTABLE CONCRETE BARRIER AT **TEMPORARY SHORING LOCATIONS**