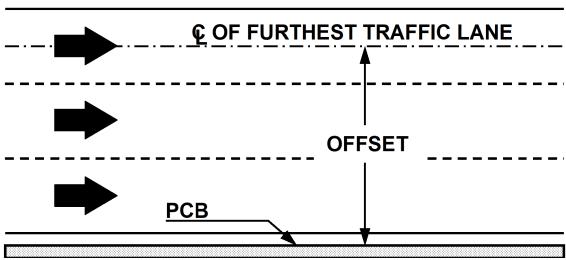

|                |                                                        |                                                                                                                                                                                    |                                                                                               |                                                                                                 |                                                                                                             |                                                                                                      | PROJ.                                                                                     | REFERENCE NO.                                      | SHEET<br>TMP - 2 |
|----------------|--------------------------------------------------------|------------------------------------------------------------------------------------------------------------------------------------------------------------------------------------|-----------------------------------------------------------------------------------------------|-------------------------------------------------------------------------------------------------|-------------------------------------------------------------------------------------------------------------|------------------------------------------------------------------------------------------------------|-------------------------------------------------------------------------------------------|----------------------------------------------------|------------------|
|                |                                                        |                                                                                                                                                                                    |                                                                                               |                                                                                                 |                                                                                                             |                                                                                                      | В                                                                                         | SR-0047                                            |                  |
| Duanchored PCB | MINIM Pavement Type Asphalt Concrete                   | UM REQUI<br>Offset *<br>ft<br><8<br>8-14<br>14-20<br>20-26<br>26-32<br>32-38<br>38-44<br>44-50<br>50-56<br>>56<br><8<br>8-14<br>14-20<br>20-26<br>20-26<br>20-26<br>20-26<br>26-32 | <30<br>24<br>26<br>27<br>28<br>29<br>30<br>31<br>31<br>31<br>32<br>32<br>17<br>19<br>22<br>23 | De<br>31-40<br>26<br>28<br>29<br>31<br>32<br>34<br>34<br>35<br>36<br>36<br>18<br>20<br>22<br>24 | sign Spe<br>41-50<br>29<br>31<br>34<br>35<br>36<br>38<br>41<br>41<br>42<br>42<br>42<br>21<br>23<br>24<br>26 | ed, mph<br>51-60<br>32<br>35<br>36<br>38<br>39<br>41<br>43<br>43<br>44<br>45<br>22<br>25<br>26<br>27 | 61-70<br>36<br>38<br>39<br>40<br>42<br>43<br>45<br>46<br>47<br>47<br>25<br>26<br>28<br>30 | 71-80 40 42 43 44 45 46 48 49 50 51 26 29 31 34 35 |                  |
|                |                                                        | 26-32<br>32-38<br>38-44<br>44-50<br>50-56<br>>56                                                                                                                                   | 24<br>24<br>25<br>26<br>26<br>26<br>26                                                        | 25<br>26<br>26<br>26<br>26<br>26<br>27                                                          | 27<br>27<br>28<br>28<br>28<br>28<br>28<br>29                                                                | 28<br>30<br>30<br>32<br>32<br>32<br>32                                                               | 32<br>33<br>34<br>35<br>35<br>35<br>36                                                    | 35<br>36<br>37<br>37<br>38<br>38<br>38             |                  |
| Anchored PCB   | Asphalt                                                | All<br>Offsets 24 for All Design Speeds                                                                                                                                            |                                                                                               |                                                                                                 |                                                                                                             |                                                                                                      |                                                                                           |                                                    |                  |
| Anchored PCB   | Concrete<br>(including<br>bridge<br>approach<br>slabs) | All<br>12 for All Design Speeds<br>Offsets                                                                                                                                         |                                                                                               |                                                                                                 |                                                                                                             |                                                                                                      |                                                                                           |                                                    |                  |