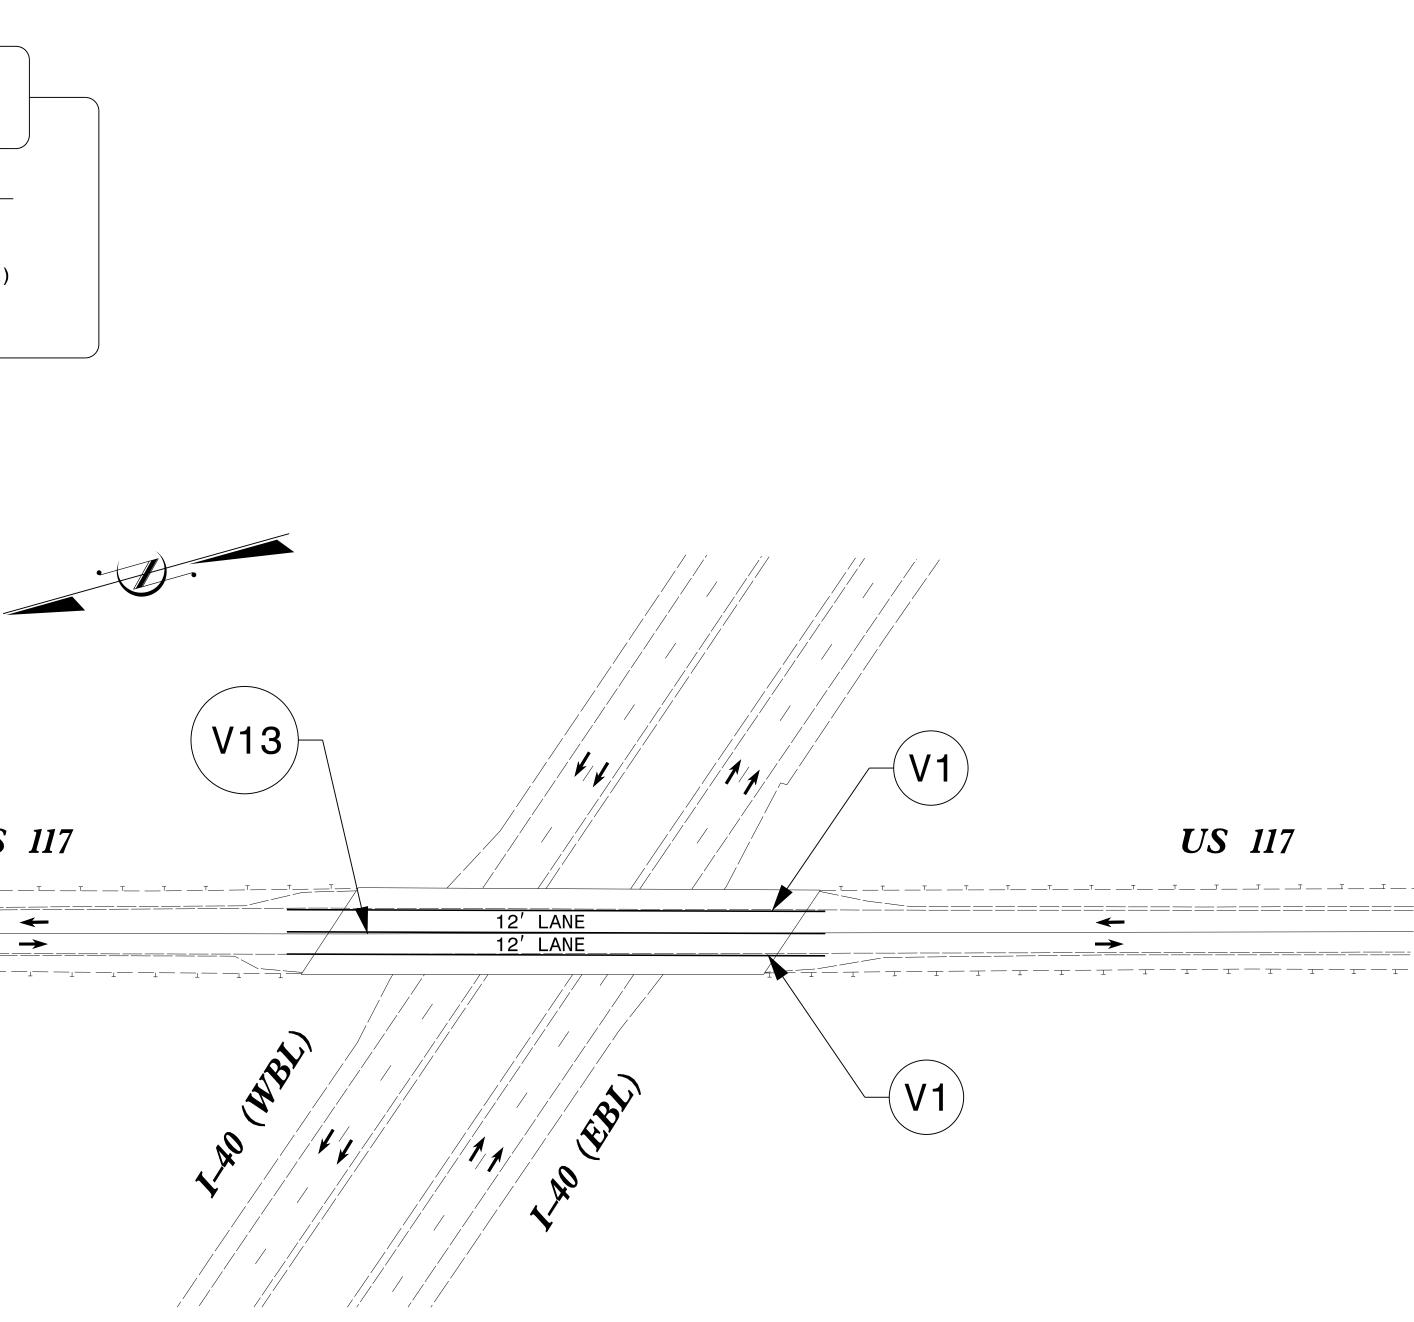

| PAVEMENT MARKING SCHEDULE |                               |  |
|---------------------------|-------------------------------|--|
| DISCRI                    | IPTION                        |  |
| WHITE I                   | EDGELINE (4" POLYUREA)        |  |
| YELLOW                    | V DOUBLE CENTER (4" POLYUREA) |  |
| RAISED                    | D MARKER                      |  |
|                           |                               |  |
|                           |                               |  |
|                           |                               |  |
|                           |                               |  |
|                           |                               |  |
|                           |                               |  |
|                           | US                            |  |
|                           |                               |  |
|                           |                               |  |
|                           |                               |  |
|                           |                               |  |
|                           |                               |  |
|                           |                               |  |
|                           |                               |  |
|                           |                               |  |
|                           | PE<br>SR                      |  |
|                           |                               |  |
|                           |                               |  |
|                           |                               |  |
|                           |                               |  |
|                           |                               |  |
|                           |                               |  |
|                           |                               |  |
|                           |                               |  |