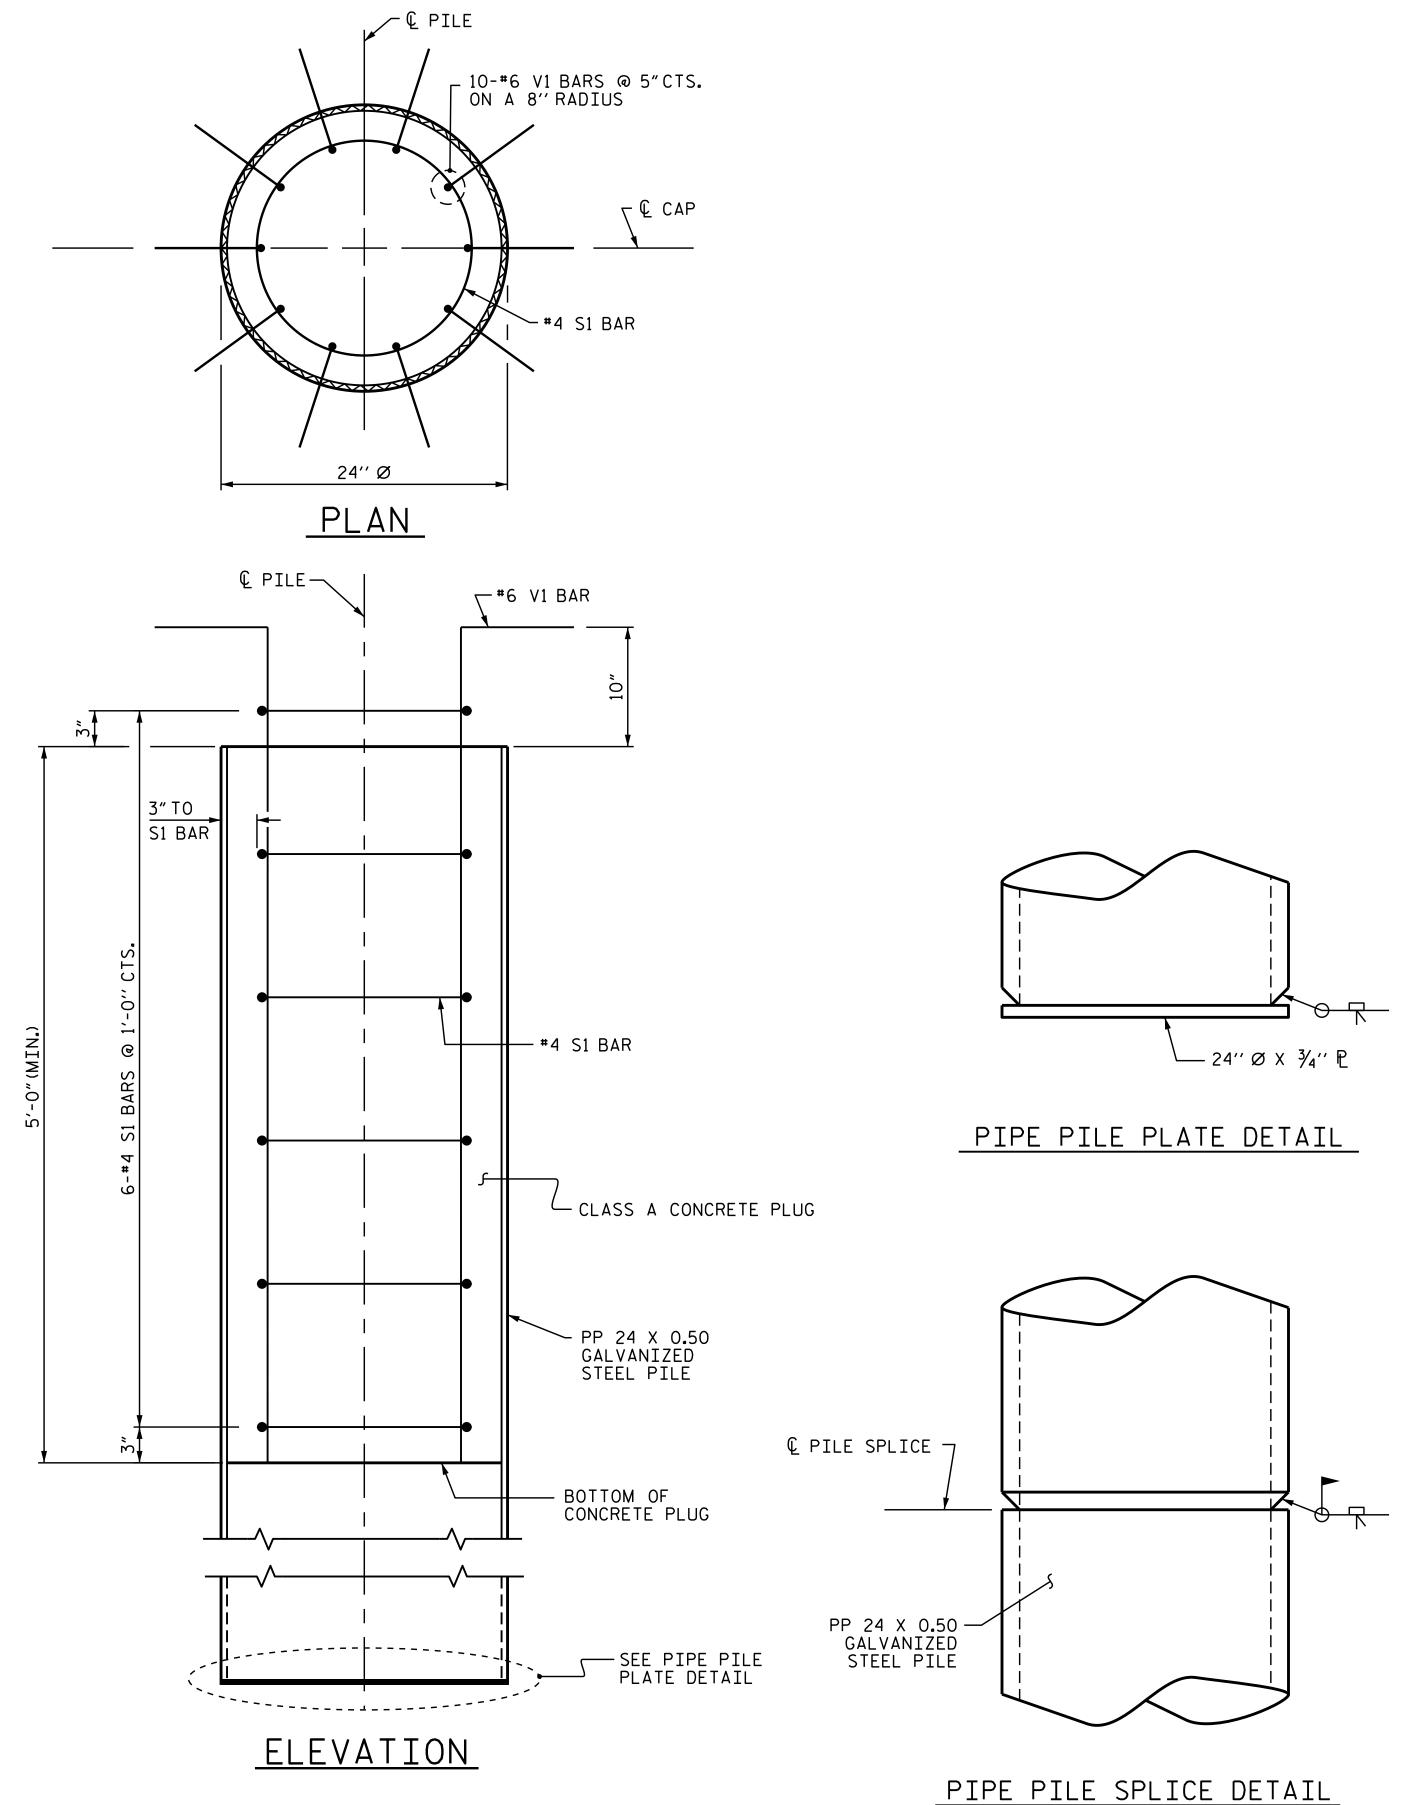

NOTES

PIPE PILES SHALL BE IN ACCORDANCE WITH SECTION 1084 OF THE STANDARD SPECIFICATIONS.

GALVANIZE STEEL PIPE PILES IN ACCORDANCE WITH SECTION 1076 OF THE STANDARD SPECIFICATIONS UNLESS METALLIZING IS REQUIRED. GALVANIZING OR METALLIZING PIPE PILE PLATES IS NOT REQUIRED.

PIPE PILE PLATES SHALL BE IN ACCORDANCE WITH SECTION 450 OF THE STANDARD SPECIFICATIONS.

REMOVE AND REPLACE OR REPAIR TO THE SATISFACTION OF THE ENGINEER PILES THAT ARE DAMAGED. DEFORMED OR COLLAPSED DURING INSTALLATION OR DRIVING.

PILE SPLICES SHALL BE IN ACCORDANCE WITH THE STANDARD SPECIFICATIONS AND AWS D1.1.

FOR CLOSED END PIPE PILES, REMOVE ALL SOIL AND WATER FROM INSIDE THE PILES JUST PRIOR TO PLACING REINFORCING STEEL AND CONCRETE FOR THE CONCRETE PLUG.

FORM THE CONCRETE PLUG SUCH THAT THE REINFORCING STEEL OR CONCRETE DOES NOT MOVE AND THE CLEARANCE FROM THE REINFORCING STEEL TO THE INSIDE OF THE PILE IS MAINTAINED AFTER CONCRETE PLACEMENT. DO NOT PLACE CONCRETE IN THE BENT CAP UNTIL THE CONCRETE PLUG HAS ATTAINED A MINIMUM COMPRESSIVE STRENGTH OF 1500 PSI.

THE REINFORCING STEEL, CLASS A CONCRETE, AND GALVANIZING ARE CONSIDERED INCIDENTAL TO THE CONTRACT UNIT PRICE BID PER LINEAR FOOT FOR PP 24 X 0.50 GALVANIZED STEEL PILES.

BILL OF MATERIAL FOR ONE PP 24 X 0.50 GALVANIZED STEEL PILE

NO. | SIZE | TYPE LENGTH WEIGHT 6 #4 6'-0'' 24 100 10 #6 6'-8'' REINFORCING STEEL = 124 lbs

CLASS A CONCRETE

5'-0" MINIMUM PLUG 0.5 CY

BAR TYPES

---1'-3" LAP 1'-6''

5'-10''

ALL BAR DIMENSIONS ARE OUT TO OUT.