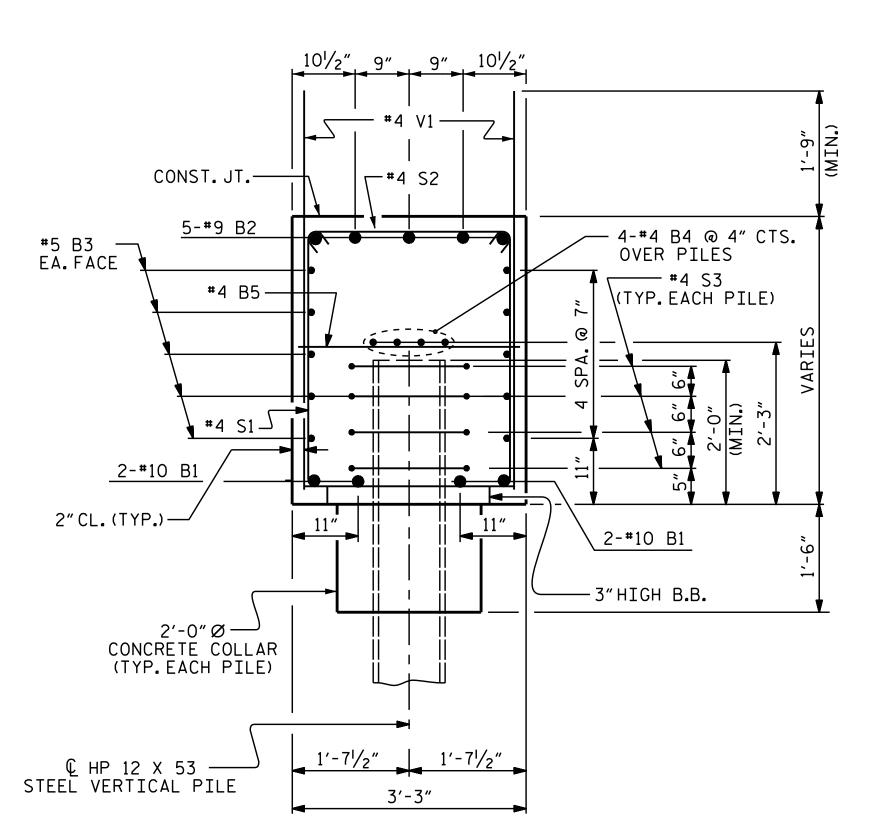

## SECTION A-A

| INTEGRAL                         |                                                            | END                                                                                                                            | BENT                                                                                                                                                                                                                                    | #1                    |                             |
|----------------------------------|------------------------------------------------------------|--------------------------------------------------------------------------------------------------------------------------------|-----------------------------------------------------------------------------------------------------------------------------------------------------------------------------------------------------------------------------------------|-----------------------|-----------------------------|
| BAR                              | NO.                                                        | SIZE                                                                                                                           | TYPE                                                                                                                                                                                                                                    | LENGTH                | WEIGHT                      |
| B1                               | 4                                                          | #10                                                                                                                            | 1                                                                                                                                                                                                                                       | 43′-11″               | 756                         |
| B2                               | 5                                                          | #9                                                                                                                             | 1                                                                                                                                                                                                                                       | 43′-7"                | 741                         |
| В3                               | 10                                                         | <b>#</b> 5                                                                                                                     | STR                                                                                                                                                                                                                                     | 41′-3″                | 430                         |
| B4                               | 8                                                          | #4                                                                                                                             | STR                                                                                                                                                                                                                                     | 21′-10″               | 117                         |
| B5                               | 11                                                         | #4                                                                                                                             | STR                                                                                                                                                                                                                                     | 2'-11"                | 21                          |
| В6                               | 5                                                          | #4                                                                                                                             | STR                                                                                                                                                                                                                                     | 7′-10″                | 26                          |
| В7                               | 15                                                         | #4                                                                                                                             | STR                                                                                                                                                                                                                                     | 4'-10"                | 48                          |
|                                  |                                                            |                                                                                                                                |                                                                                                                                                                                                                                         |                       |                             |
| H1                               | 50                                                         | <b>#</b> 5                                                                                                                     | 5                                                                                                                                                                                                                                       | 12'-1"                | 630                         |
| H2                               | 24                                                         | <b>#</b> 5                                                                                                                     | STR                                                                                                                                                                                                                                     | 3'-9"                 | 94                          |
|                                  |                                                            |                                                                                                                                |                                                                                                                                                                                                                                         |                       |                             |
| S1                               | 50                                                         | #4                                                                                                                             | 2                                                                                                                                                                                                                                       | 10'-11"               | 365                         |
| S2                               | 50                                                         | #4                                                                                                                             | 3                                                                                                                                                                                                                                       | 3′-8″                 | 122                         |
| S3                               | 20                                                         | #4                                                                                                                             | 4                                                                                                                                                                                                                                       | 6'-6"                 | 87                          |
|                                  |                                                            |                                                                                                                                |                                                                                                                                                                                                                                         |                       |                             |
| U1                               | 18                                                         | #4                                                                                                                             | STR                                                                                                                                                                                                                                     | 5'-11"                | 71                          |
|                                  |                                                            |                                                                                                                                |                                                                                                                                                                                                                                         |                       |                             |
| V1                               | 68                                                         | #4                                                                                                                             | STR                                                                                                                                                                                                                                     | 6'-2"                 | 280                         |
|                                  | 64                                                         | #4                                                                                                                             | STR                                                                                                                                                                                                                                     | 8'-10"                | 378                         |
| ٧3                               | 64                                                         | #4                                                                                                                             | STR                                                                                                                                                                                                                                     | 8'-4"                 | 356                         |
|                                  |                                                            |                                                                                                                                |                                                                                                                                                                                                                                         |                       |                             |
| REINFORCING STEEL = 4522 LBS     |                                                            |                                                                                                                                |                                                                                                                                                                                                                                         |                       |                             |
| CLASS A CONCRETE                 |                                                            |                                                                                                                                |                                                                                                                                                                                                                                         |                       |                             |
| POUR #1 (CAP, CONCRETE COLLARS & |                                                            |                                                                                                                                |                                                                                                                                                                                                                                         |                       |                             |
| LOWER PART OF WINGS) 26.2 C.Y.   |                                                            |                                                                                                                                |                                                                                                                                                                                                                                         |                       |                             |
|                                  | BAR B1 B2 B3 B4 B5 B6 B7 H1 H2 S1 S2 S3 U1 V1 V2 V3 REINFO | BAR NO.  B1 4 B2 5 B3 10 B4 8 B5 11 B6 5 B7 15 H1 50 H2 24 S1 50 S2 50 S3 20 U1 18 V1 68 V2 64 V3 64  REINFORCING CLASS A CONG | BAR NO. SIZE  B1 4 #10  B2 5 #9  B3 10 #5  B4 8 #4  B5 11 #4  B6 5 #4  B7 15 #4  H1 50 #5  H2 24 #5  S1 50 #4  S2 50 #4  S3 20 #4  U1 18 #4  V1 68 #4  V2 64 #4  V3 64 #4  REINFORCING STEEL  CLASS A CONCRETE  POUR #1 (CAP, CONCRETE) | BAR NO. SIZE TYPE  B1 | BAR NO. SIZE TYPE LENGTH B1 |