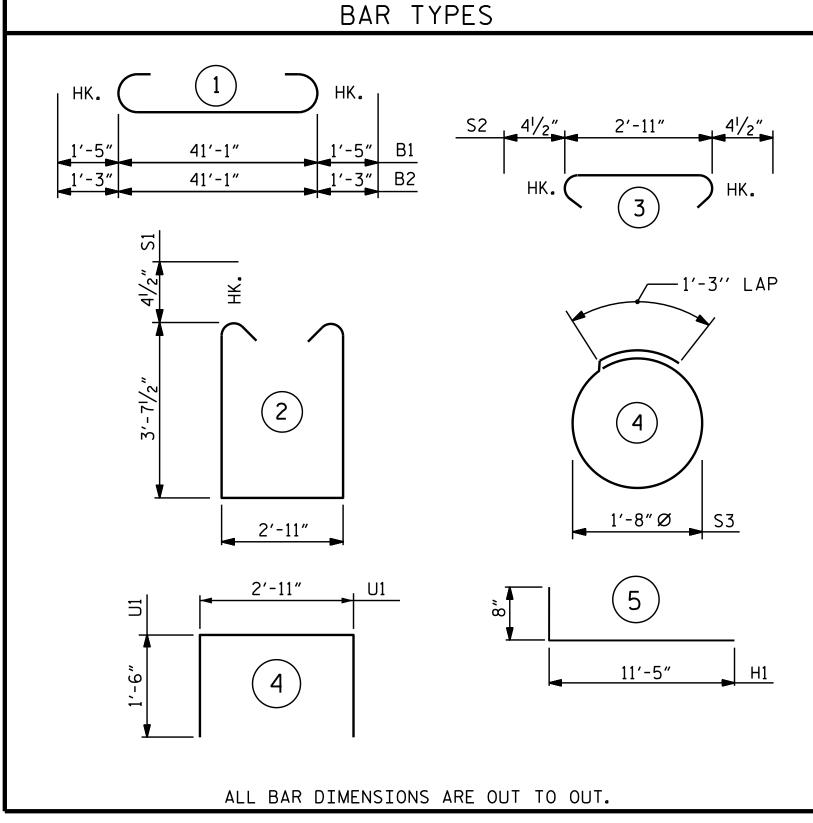

| INTEGRAL                         |                                                            | END                                                                                                                            | BENT                                                                                                                                                                                                                                    | #1                    |                             |
|----------------------------------|------------------------------------------------------------|--------------------------------------------------------------------------------------------------------------------------------|-----------------------------------------------------------------------------------------------------------------------------------------------------------------------------------------------------------------------------------------|-----------------------|-----------------------------|
| BAR                              | NO.                                                        | SIZE                                                                                                                           | TYPE                                                                                                                                                                                                                                    | LENGTH                | WEIGHT                      |
| B1                               | 4                                                          | #10                                                                                                                            | 1                                                                                                                                                                                                                                       | 43′-11″               | 756                         |
| B2                               | 5                                                          | #9                                                                                                                             | 1                                                                                                                                                                                                                                       | 43′-7"                | 741                         |
| В3                               | 10                                                         | <b>#</b> 5                                                                                                                     | STR                                                                                                                                                                                                                                     | 41′-3″                | 430                         |
| B4                               | 8                                                          | #4                                                                                                                             | STR                                                                                                                                                                                                                                     | 21′-10″               | 117                         |
| B5                               | 11                                                         | #4                                                                                                                             | STR                                                                                                                                                                                                                                     | 2'-11"                | 21                          |
| В6                               | 5                                                          | #4                                                                                                                             | STR                                                                                                                                                                                                                                     | 7′-10″                | 26                          |
| В7                               | 15                                                         | #4                                                                                                                             | STR                                                                                                                                                                                                                                     | 4'-10"                | 48                          |
|                                  |                                                            |                                                                                                                                |                                                                                                                                                                                                                                         |                       |                             |
| H1                               | 50                                                         | <b>#</b> 5                                                                                                                     | 5                                                                                                                                                                                                                                       | 12'-1"                | 630                         |
| H2                               | 24                                                         | <b>#</b> 5                                                                                                                     | STR                                                                                                                                                                                                                                     | 3'-9"                 | 94                          |
|                                  |                                                            |                                                                                                                                |                                                                                                                                                                                                                                         |                       |                             |
| S1                               | 50                                                         | #4                                                                                                                             | 2                                                                                                                                                                                                                                       | 10'-11"               | 365                         |
| S2                               | 50                                                         | #4                                                                                                                             | 3                                                                                                                                                                                                                                       | 3′-8″                 | 122                         |
| S3                               | 20                                                         | #4                                                                                                                             | 4                                                                                                                                                                                                                                       | 6'-6"                 | 87                          |
|                                  |                                                            |                                                                                                                                |                                                                                                                                                                                                                                         |                       |                             |
| U1                               | 18                                                         | #4                                                                                                                             | STR                                                                                                                                                                                                                                     | 5'-11"                | 71                          |
|                                  |                                                            |                                                                                                                                |                                                                                                                                                                                                                                         |                       |                             |
| V1                               | 68                                                         | #4                                                                                                                             | STR                                                                                                                                                                                                                                     | 6'-2"                 | 280                         |
|                                  | 64                                                         | #4                                                                                                                             | STR                                                                                                                                                                                                                                     | 8'-10"                | 378                         |
| ٧3                               | 64                                                         | #4                                                                                                                             | STR                                                                                                                                                                                                                                     | 8'-4"                 | 356                         |
|                                  |                                                            |                                                                                                                                |                                                                                                                                                                                                                                         |                       |                             |
| REINFORCING STEEL = 4522 LBS     |                                                            |                                                                                                                                |                                                                                                                                                                                                                                         |                       |                             |
| CLASS A CONCRETE                 |                                                            |                                                                                                                                |                                                                                                                                                                                                                                         |                       |                             |
| POUR #1 (CAP, CONCRETE COLLARS & |                                                            |                                                                                                                                |                                                                                                                                                                                                                                         |                       |                             |
| LOWER PART OF WINGS) 26.2 C.Y.   |                                                            |                                                                                                                                |                                                                                                                                                                                                                                         |                       |                             |
|                                  | BAR B1 B2 B3 B4 B5 B6 B7 H1 H2 S1 S2 S3 U1 V1 V2 V3 REINFO | BAR NO.  B1 4 B2 5 B3 10 B4 8 B5 11 B6 5 B7 15 H1 50 H2 24 S1 50 S2 50 S3 20 U1 18 V1 68 V2 64 V3 64  REINFORCING CLASS A CONG | BAR NO. SIZE  B1 4 #10  B2 5 #9  B3 10 #5  B4 8 #4  B5 11 #4  B6 5 #4  B7 15 #4  H1 50 #5  H2 24 #5  S1 50 #4  S2 50 #4  S3 20 #4  U1 18 #4  V1 68 #4  V2 64 #4  V3 64 #4  REINFORCING STEEL  CLASS A CONCRETE  POUR #1 (CAP, CONCRETE) | BAR NO. SIZE TYPE  B1 | BAR NO. SIZE TYPE LENGTH B1 |