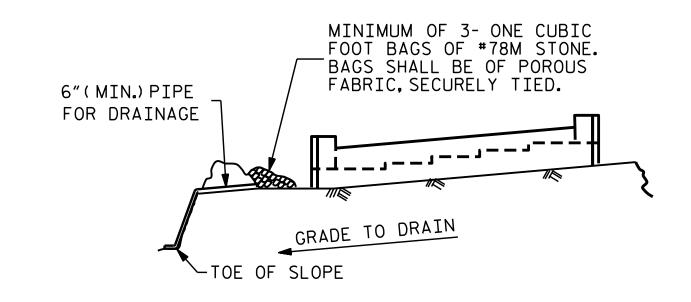

## SECTION B-B

BAGGED STONE AND PIPE SHALL BE PLACED IMMEDIATELY AFTER COMPLETION OF END BENT EXCAVATION. PIPE MAY BE EITHER CONCRETE, CORRUGATED STEEL, CORRUGATED ALUMINUM ALLOY, OR CORRUGATED PLASTIC. PERFORATED PIPE WILL NOT BE ALLOWED.

BAGGED STONE SHALL REMAIN IN PLACE UNTIL THE ENGINEER DIRECTS THAT IT BE REMOVED. THE CONTRACTOR SHALL REMOVE AND DISPOSE OF SILT ACCUMULATIONS AT BAGGED STONE WHEN SO DIRECTED BY THE ENGINEER. BAGS SHALL BE REMOVED AND REPLACED WHENEVER THE ENGINEER DETER-MINES THAT THEY HAVE DETERIORATED AND LOST THEIR EFFECTIVENESS.

NO SEPARATE PAYMENT WILL BE MADE FOR THIS WORK AND THE ENTIRE COST OF THIS WORK SHALL BE INCLUDED IN THE UNIT CONTRACT PRICE BID FOR THE SEVERAL PAY ITEMS.

TEMPORARY DRAINAGE AT END BENT

PILE SPLICE DETAILS