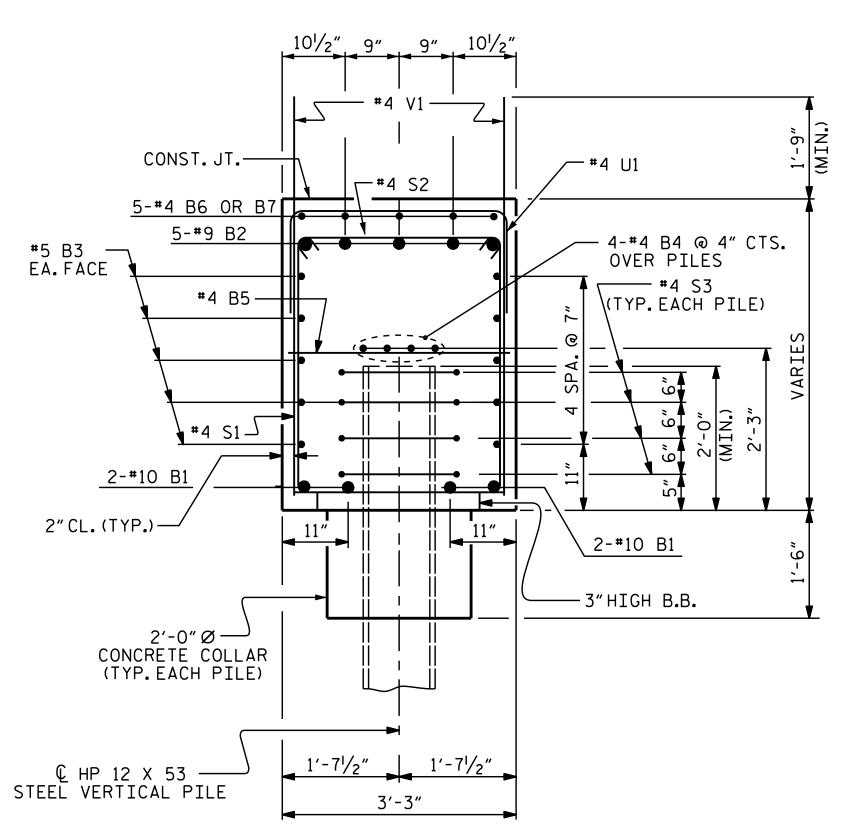

## SECTION B-B

BAGGED STONE AND PIPE SHALL BE PLACED IMMEDIATELY AFTER COMPLETION OF END BENT EXCAVATION. PIPE MAY BE EITHER CONCRETE, CORRUGATED STEEL, CORRUGATED ALUMINUM ALLOY, OR CORRUGATED PLASTIC. PERFORATED PIPE WILL NOT BE ALLOWED.

| INTEGRAL                         |                                                            | END                                                                                                                            | BENT                                                                                                                                                                                                                                    | #1                    |                             |
|----------------------------------|------------------------------------------------------------|--------------------------------------------------------------------------------------------------------------------------------|-----------------------------------------------------------------------------------------------------------------------------------------------------------------------------------------------------------------------------------------|-----------------------|-----------------------------|
| BAR                              | NO.                                                        | SIZE                                                                                                                           | TYPE                                                                                                                                                                                                                                    | LENGTH                | WEIGHT                      |
| B1                               | 4                                                          | #10                                                                                                                            | 1                                                                                                                                                                                                                                       | 43′-11″               | 756                         |
| B2                               | 5                                                          | #9                                                                                                                             | 1                                                                                                                                                                                                                                       | 43′-7"                | 741                         |
| В3                               | 10                                                         | <b>#</b> 5                                                                                                                     | STR                                                                                                                                                                                                                                     | 41′-3″                | 430                         |
| B4                               | 8                                                          | #4                                                                                                                             | STR                                                                                                                                                                                                                                     | 21′-10″               | 117                         |
| B5                               | 11                                                         | #4                                                                                                                             | STR                                                                                                                                                                                                                                     | 2'-11"                | 21                          |
| В6                               | 5                                                          | #4                                                                                                                             | STR                                                                                                                                                                                                                                     | 7′-10″                | 26                          |
| В7                               | 15                                                         | #4                                                                                                                             | STR                                                                                                                                                                                                                                     | 4'-10"                | 48                          |
|                                  |                                                            |                                                                                                                                |                                                                                                                                                                                                                                         |                       |                             |
| H1                               | 50                                                         | <b>#</b> 5                                                                                                                     | 5                                                                                                                                                                                                                                       | 12'-1"                | 630                         |
| H2                               | 24                                                         | <b>#</b> 5                                                                                                                     | STR                                                                                                                                                                                                                                     | 3'-9"                 | 94                          |
|                                  |                                                            |                                                                                                                                |                                                                                                                                                                                                                                         |                       |                             |
| S1                               | 50                                                         | #4                                                                                                                             | 2                                                                                                                                                                                                                                       | 10'-11"               | 365                         |
| S2                               | 50                                                         | #4                                                                                                                             | 3                                                                                                                                                                                                                                       | 3′-8″                 | 122                         |
| S3                               | 20                                                         | #4                                                                                                                             | 4                                                                                                                                                                                                                                       | 6'-6"                 | 87                          |
|                                  |                                                            |                                                                                                                                |                                                                                                                                                                                                                                         |                       |                             |
| U1                               | 18                                                         | #4                                                                                                                             | STR                                                                                                                                                                                                                                     | 5'-11"                | 71                          |
|                                  |                                                            |                                                                                                                                |                                                                                                                                                                                                                                         |                       |                             |
| V1                               | 68                                                         | #4                                                                                                                             | STR                                                                                                                                                                                                                                     | 6'-2"                 | 280                         |
|                                  | 64                                                         | #4                                                                                                                             | STR                                                                                                                                                                                                                                     | 8'-10"                | 378                         |
| ٧3                               | 64                                                         | #4                                                                                                                             | STR                                                                                                                                                                                                                                     | 8'-4"                 | 356                         |
|                                  |                                                            |                                                                                                                                |                                                                                                                                                                                                                                         |                       |                             |
| REINFORCING STEEL = 4522 LBS     |                                                            |                                                                                                                                |                                                                                                                                                                                                                                         |                       |                             |
| CLASS A CONCRETE                 |                                                            |                                                                                                                                |                                                                                                                                                                                                                                         |                       |                             |
| POUR #1 (CAP, CONCRETE COLLARS & |                                                            |                                                                                                                                |                                                                                                                                                                                                                                         |                       |                             |
| LOWER PART OF WINGS) 26.2 C.Y.   |                                                            |                                                                                                                                |                                                                                                                                                                                                                                         |                       |                             |
|                                  | BAR B1 B2 B3 B4 B5 B6 B7 H1 H2 S1 S2 S3 U1 V1 V2 V3 REINFO | BAR NO.  B1 4 B2 5 B3 10 B4 8 B5 11 B6 5 B7 15 H1 50 H2 24 S1 50 S2 50 S3 20 U1 18 V1 68 V2 64 V3 64  REINFORCING CLASS A CONG | BAR NO. SIZE  B1 4 #10  B2 5 #9  B3 10 #5  B4 8 #4  B5 11 #4  B6 5 #4  B7 15 #4  H1 50 #5  H2 24 #5  S1 50 #4  S2 50 #4  S3 20 #4  U1 18 #4  V1 68 #4  V2 64 #4  V3 64 #4  REINFORCING STEEL  CLASS A CONCRETE  POUR #1 (CAP, CONCRETE) | BAR NO. SIZE TYPE  B1 | BAR NO. SIZE TYPE LENGTH B1 |