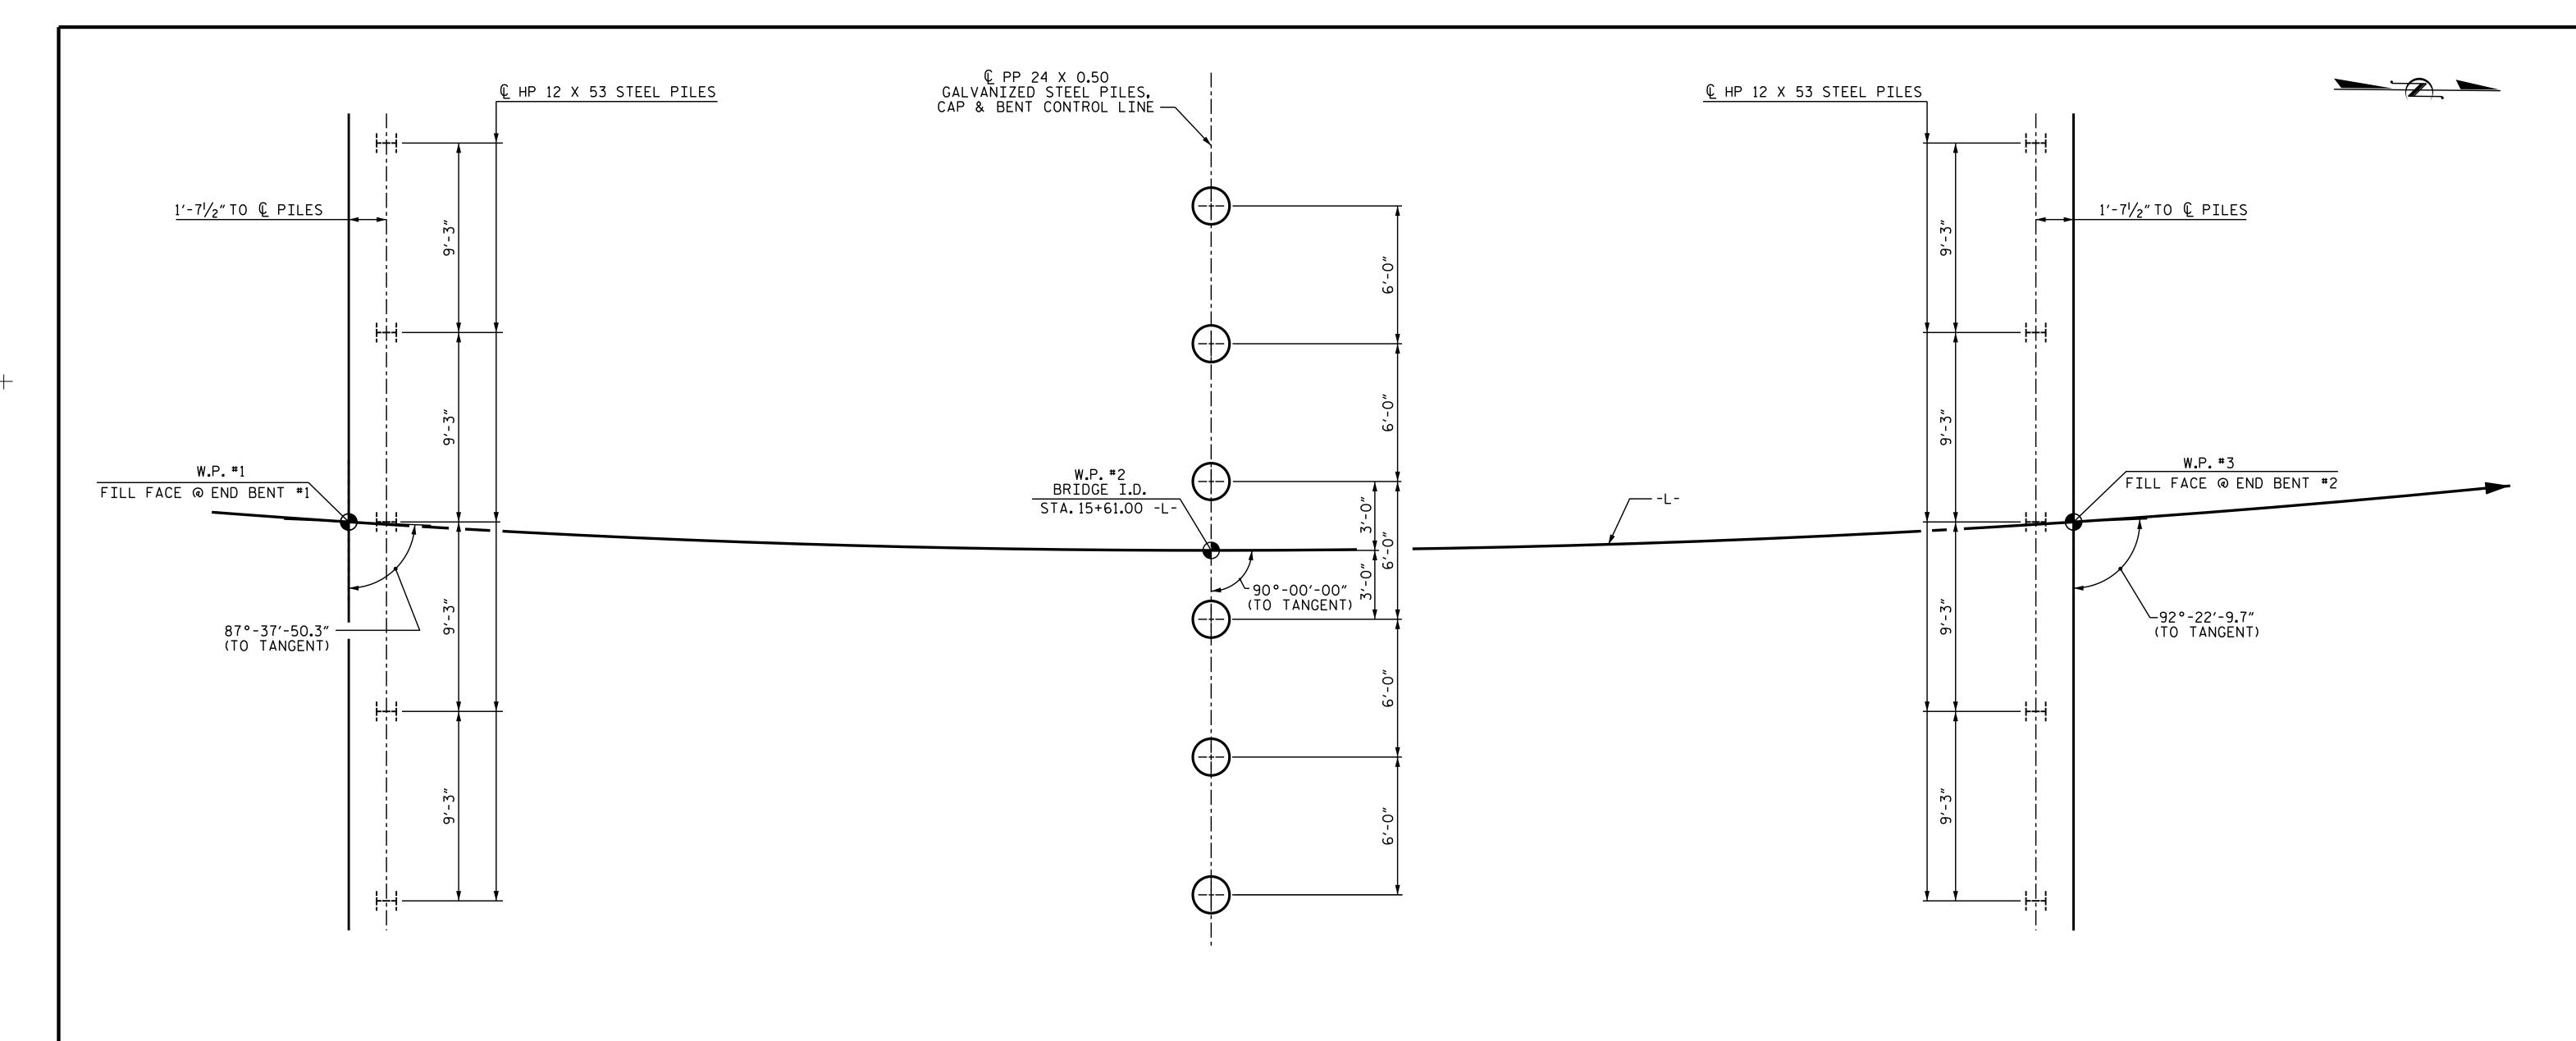

M.M. AHMED \_ DATE : <u>3/20</u> DRAWN BY : \_\_\_ CHECKED BY : \_\_\_ S. WANCE DATE : <u>04/20</u> DESIGN ENGINEER OF RECORD: M.M. AHMED DATE: 11/19

BENT #1

FOUNDATION LAYOUT

DIMENSIONS LOCATING PILES ARE SHOWN TO PILE CENTERLINE.

END BENT #2

B-5662 PROJECT NO. \_\_\_\_ HALIFAX COUNTY STATION: 15+61.00 -L-

SHEET 2 OF 4

REPLACES BRIDGE #93

STATE OF NORTH CAROLINA DEPARTMENT OF TRANSPORTATION RALEIGH

GENERAL DRAWING BRIDGE OVER CONOCONNARA SWAMP ON NC 561 BETWEEN SR 1131 AND SR 1141