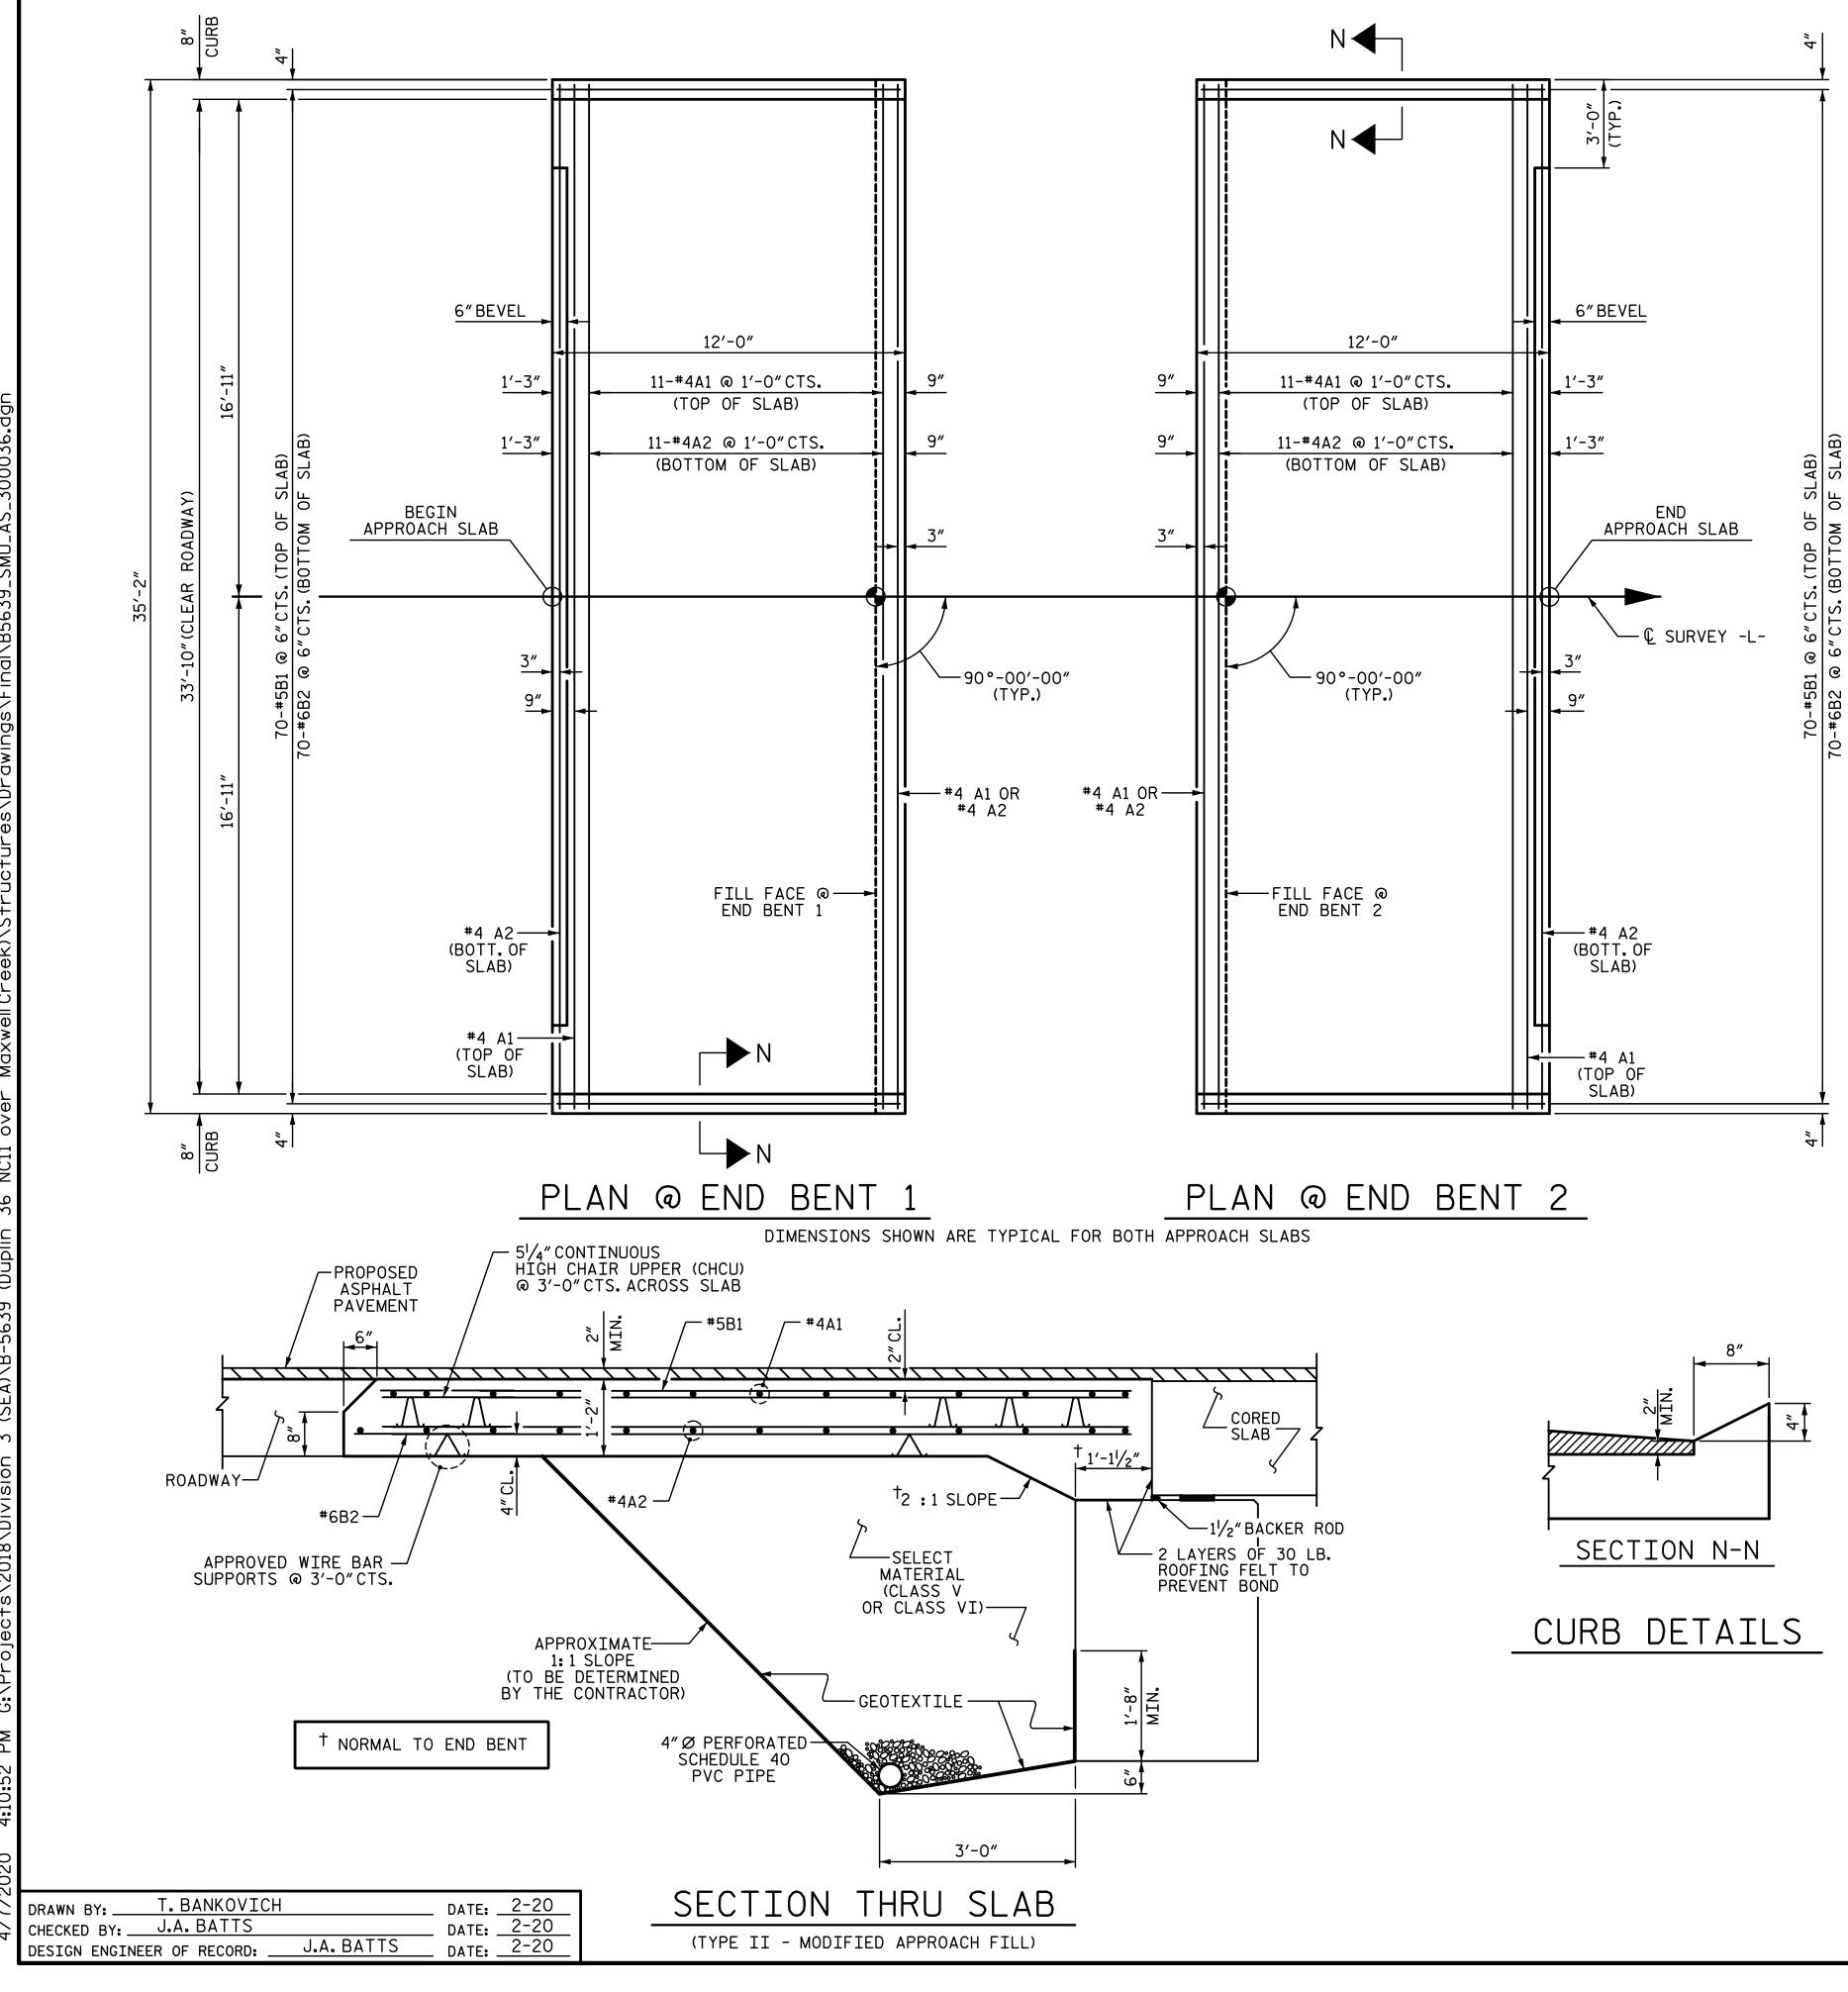

## NOTES:

FOR BRIDGE APPROACH FILL INCLUDING GEOTEXTILE, 4" Ø DRAINAGE PIPE, AND SELECT MATERIAL BACKFILL, SEE ROADWAY PLANS. GEOTEXTILE SHALL BE TYPE 1 IN ACCORDANCE WITH THE STANDARD SPECIFICATIONS SECTION 1056. SELECT MATERIAL BACKFILL (CLASS V OR CLASS VI) SHALL BE IN ACCORDANCE WITH STANDARD SPECIFICATIONS SECTION 1016. SELECT MATERIAL BACKFILL IS TO BE CONTINUOUS ALONG FILL FACE OF BACKWALL FROM OUTSIDE EDGE TO OUTSIDE EDGE OF APPROACH SLAB. FOR THE 4"Ø DRAINAGE PIPE OUTLET(S), SEE ROADWAY STANDARD DRAWINGS. AREA BETWEEN THE WINGWALL AND APPROACH SLAB SHALL BE GRADED TO DRAIN THE WATER AWAY FROM THE FILL FACE OF THE BRIDGE AND SHALL BE PAVED. SEE ROADWAY PLANS.

APPROACH SLAB GROOVING IS NOT REQUIRED.

| BILL OF MATERIAL                    |     |      |      |         |        |
|-------------------------------------|-----|------|------|---------|--------|
| APPROACH SLAB AT EB 1               |     |      |      |         |        |
| BAR                                 | NO. | SIZE | TYPE | LENGTH  | WEIGHT |
| <b>*</b> A1                         | 13  | #4   | STR  | 34'-10" | 302    |
| A2                                  | 13  | #4   | STR  | 34'-10" | 302    |
|                                     |     |      |      |         |        |
| <b>*</b> B1                         | 70  | #5   | STR  | 11'-2″  | 815    |
| B2                                  | 70  | #6   | STR  | 11'-8″  | 1227   |
|                                     |     |      |      |         |        |
| REINFORCING STEEL LBS.              |     |      |      |         | 1529   |
| * EPOXY COATED<br>REINFORCING STEEL |     |      |      | LBS.    | 1117   |
|                                     |     |      |      |         |        |
| CLASS AA CONCRETE                   |     |      |      | C. Y.   | 21.3   |
| APPROACH SLAB AT EB 2               |     |      |      |         |        |
| BAR                                 | NO. | SIZE | TYPE | LENGTH  | WEIGHT |
| <b>*</b> A1                         | 13  | #4   | STR  | 34'-10″ | 302    |
| A2                                  | 13  | #4   | STR  | 34'-10″ | 302    |
|                                     |     |      |      |         |        |
| <b>米</b> B1                         | 70  | #5   | STR  | 11'-2″  | 815    |
| B2                                  | 70  | #6   | STR  | 11'-8″  | 1227   |
|                                     |     |      |      |         |        |
| REINFORCING STEEL                   |     |      |      | LBS.    | 1529   |
| * EPOXY COATED<br>REINFORCING STEEL |     |      |      | LBS.    | 1117   |
|                                     |     |      |      |         |        |
| CLASS AA CONCRETE C.Y.              |     |      |      |         | 21.3   |