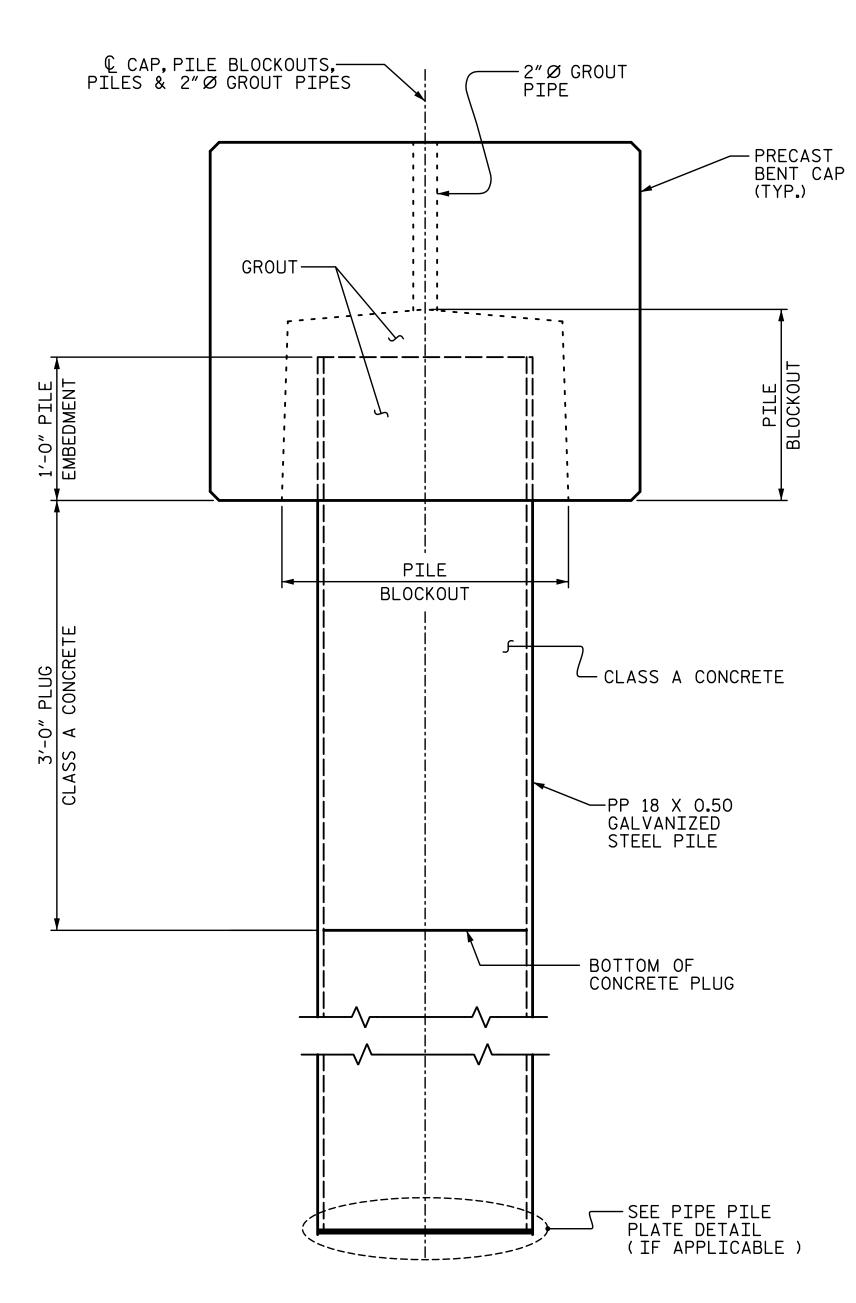

PILE SPLICES SHALL BE IN ACCORDANCE WITH THE STANDARD SPECIFICATIONS AND AWS D1.1.

FOR CLOSED END PIPE PILES, REMOVE ALL SOIL AND WATER FROM INSIDE THE PILES JUST PRIOR TO PLACING REINFORCING STEEL AND CONCRETE FOR THE CONCRETE PLUG.

FOR OPEN END PIPE PILES, REMOVE ENOUGH SOIL AND WATER FROM INSIDE THE PILES TO CONSTRUCT THE CONCRETE PLUG WITHOUT FOULING THE CONCRETE.

FORM THE CONCRETE PLUG SUCH THAT THE CONCRETE DOES NOT MOVE. DO NOT PLACE THE BENT CAP UNTIL THE CONCRETE PLUG HAS ATTAINED A MINIMUM COMPRESSIVE STRENGTH OF 1500 PSI.

THE CLASS A CONCRETE, AND GALVANIZING ARE CONSIDERED INCIDENTAL TO THE CONTRACT UNIT PRICE BID PER LINEAR FOOT FOR PP 18 X 0.50 GALVANIZED STEEL PILES.

THE CONTRACTOR HAS THE OPTION TO USE GROUT IN LIEU OF CLASS A CONCRETE FOR THE 3'-0"PLUG.

CLASS A CONCRETE

3'-0" PLUG

0.2 CY

COUNTY

B-5639 PROJECT NO. \_\_\_

DUPLIN

23+55.00 -L-STATION:

SHEET 6 OF 6