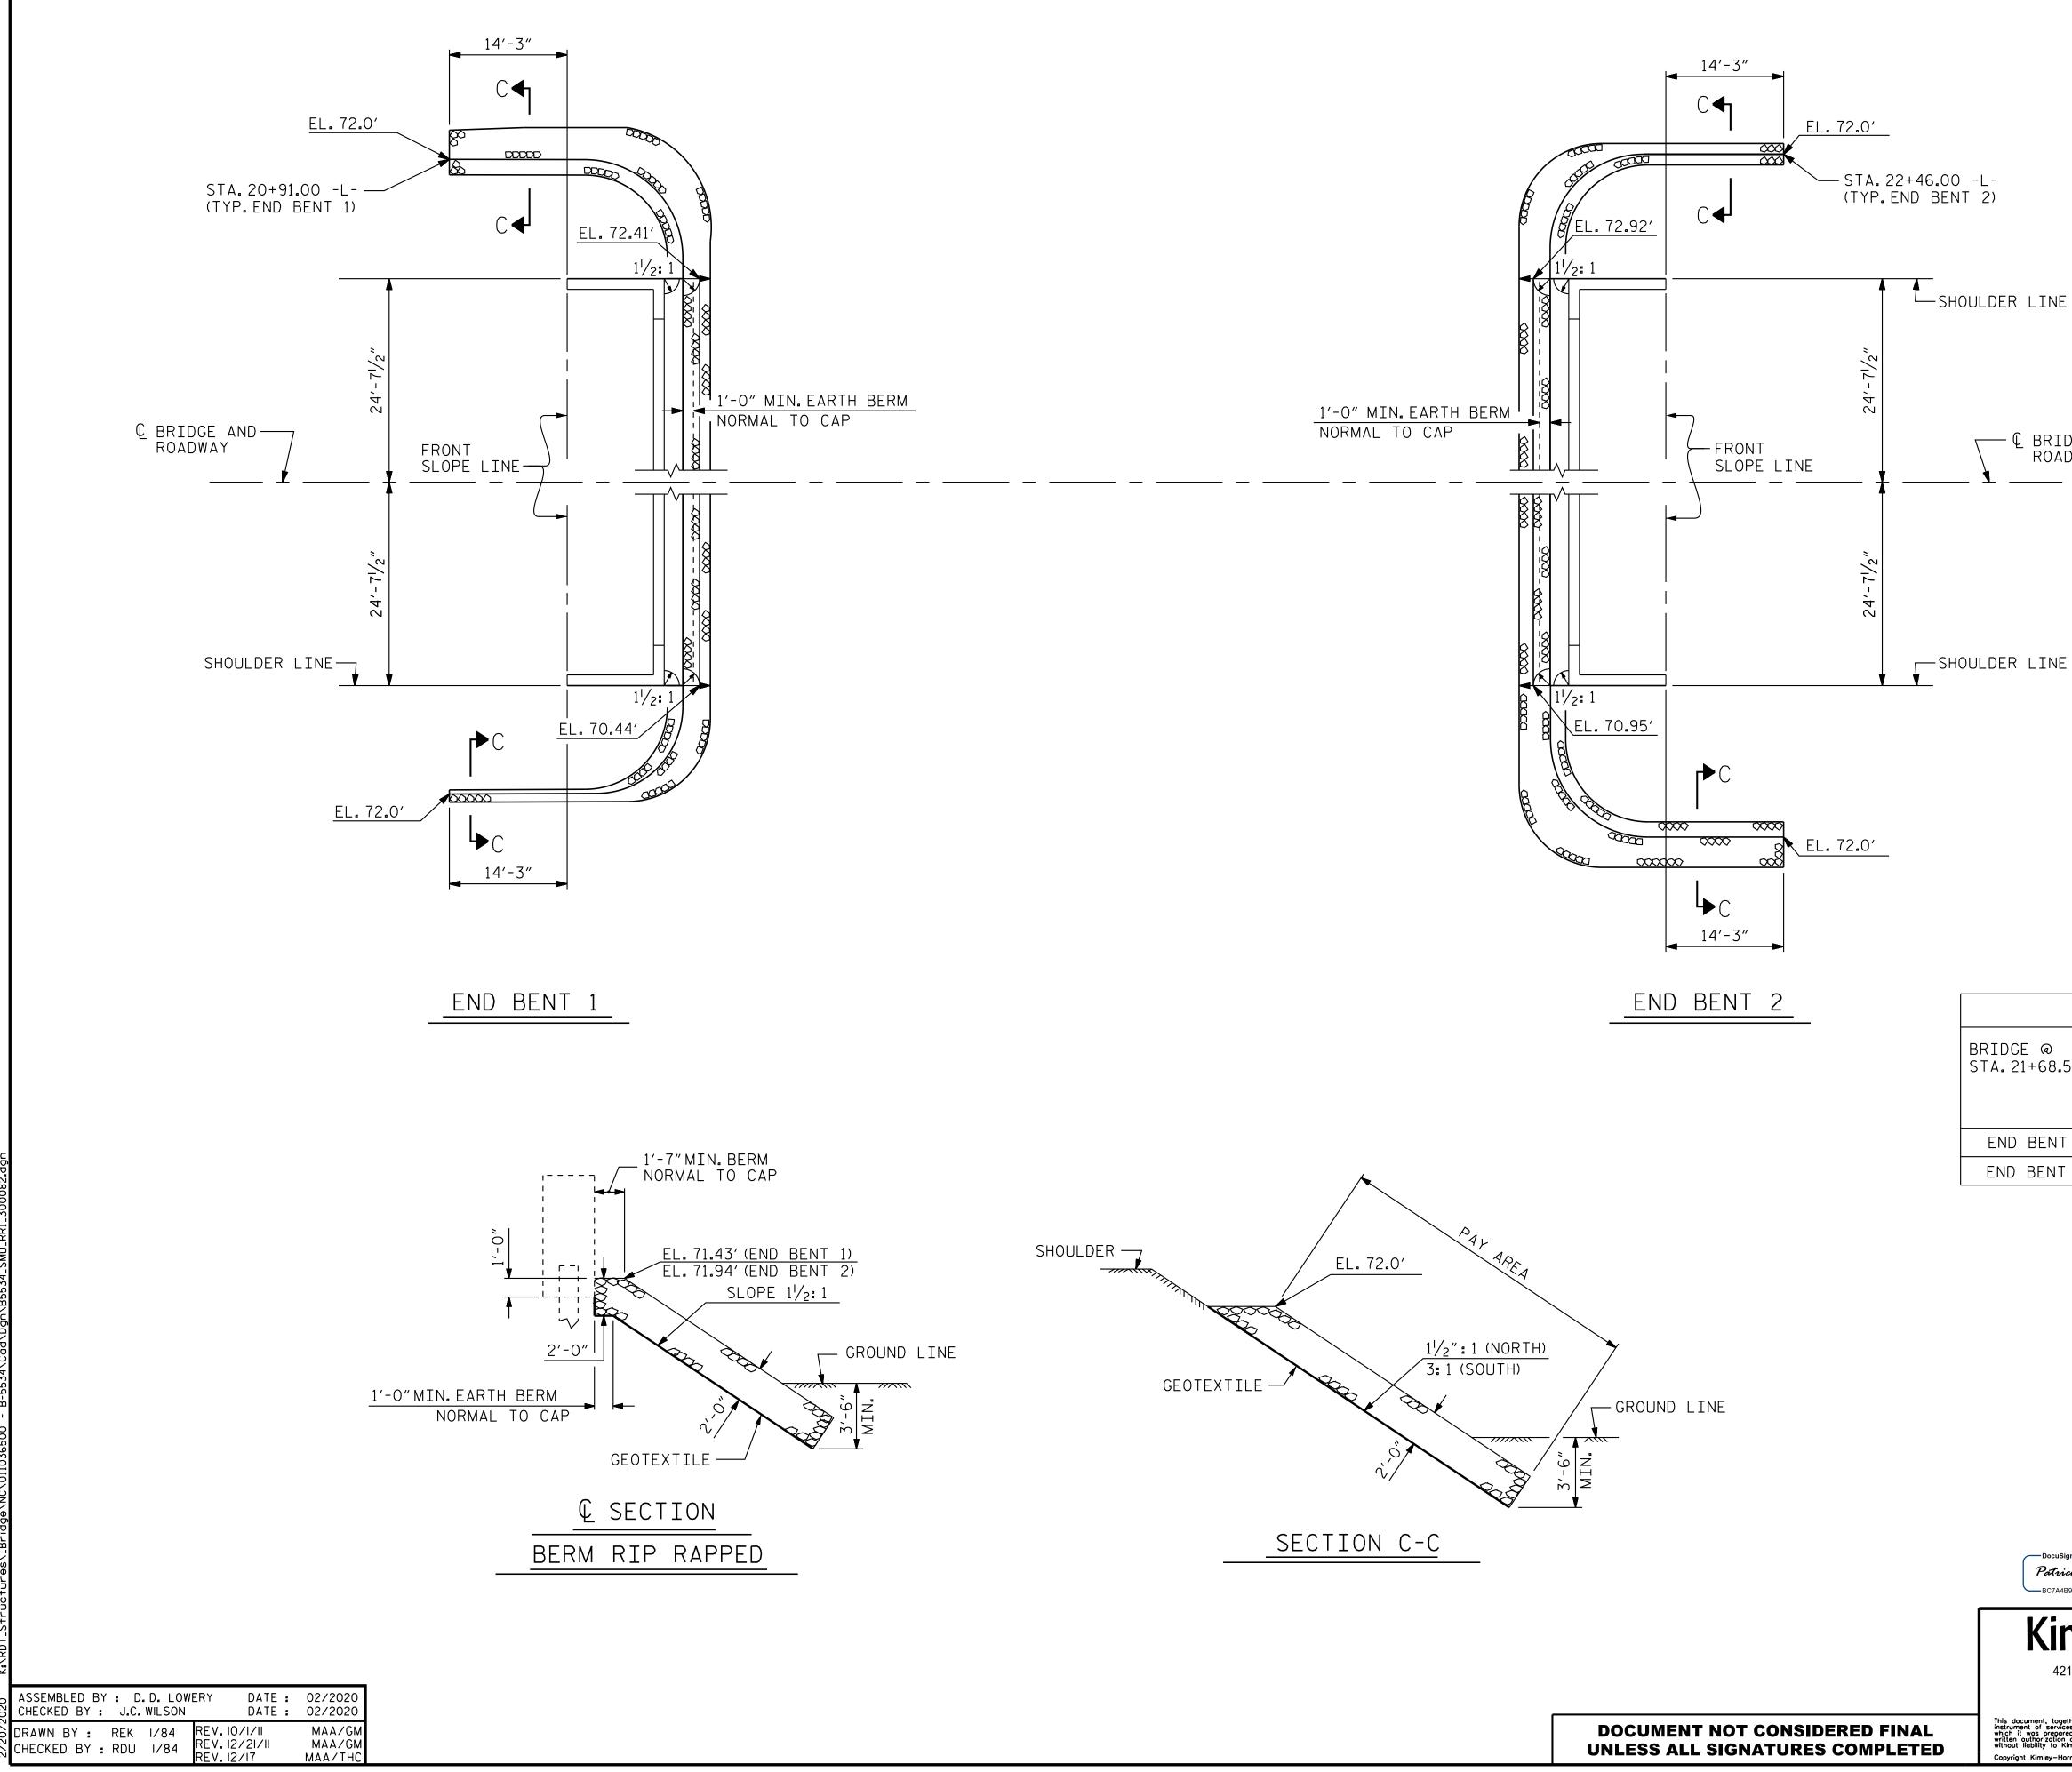

## NOTES

FOR BERM WIDTH DIMENSIONS, SEE GENERAL DRAWING.

√ Q BRIDGE AND ROADWAY

| ESTIMATED QUANTITIES |                                     |                            |  |  |  |
|----------------------|-------------------------------------|----------------------------|--|--|--|
| GE @<br>21+68.50 -L- | RIP RAP<br>CLASS II<br>(2'-O"THICK) | GEOTEXTILE<br>FOR DRAINAGE |  |  |  |
|                      | TONS                                | SQUARE YARDS               |  |  |  |
| D BENT 1             | 122                                 | 136                        |  |  |  |
| D BENT 2             | 181                                 | 201                        |  |  |  |