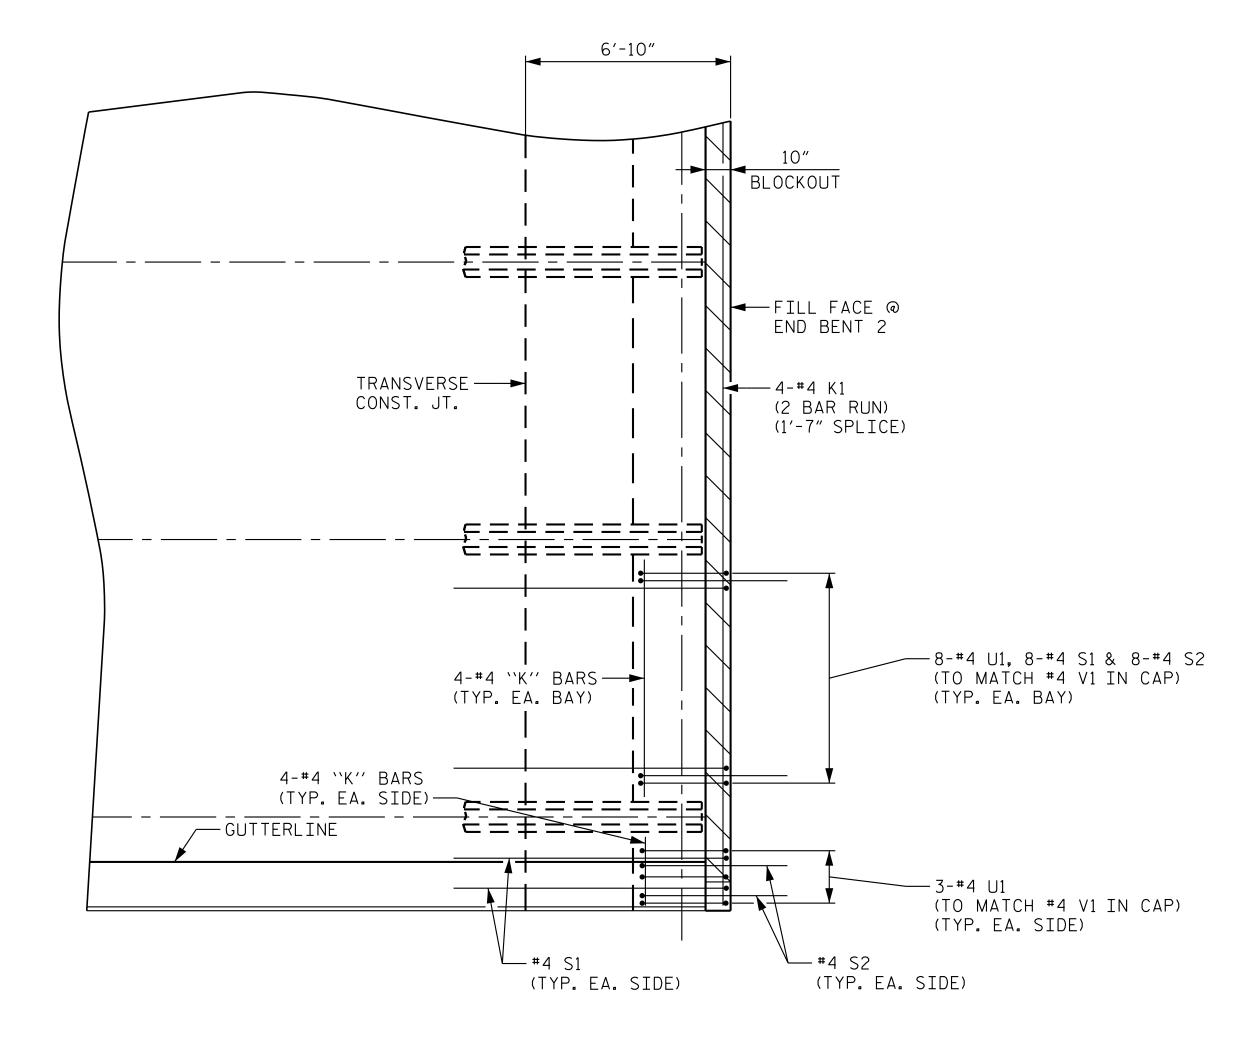

<u>END BENT DIAPHRAGM ENLARGEMENT</u> (END BENT 2 SHOWN, END BENT 1 SIMILAR)

> PROJECT NO. B-5534 DUPLIN \_\_\_\_ COUNTY STATION: 21+68.50 -L-

SHEET 2 OF 2

STATE OF NORTH CAROLINA DEPARTMENT OF TRANSPORTATION SUPERSTRUCTURE PLAN OF SPAN