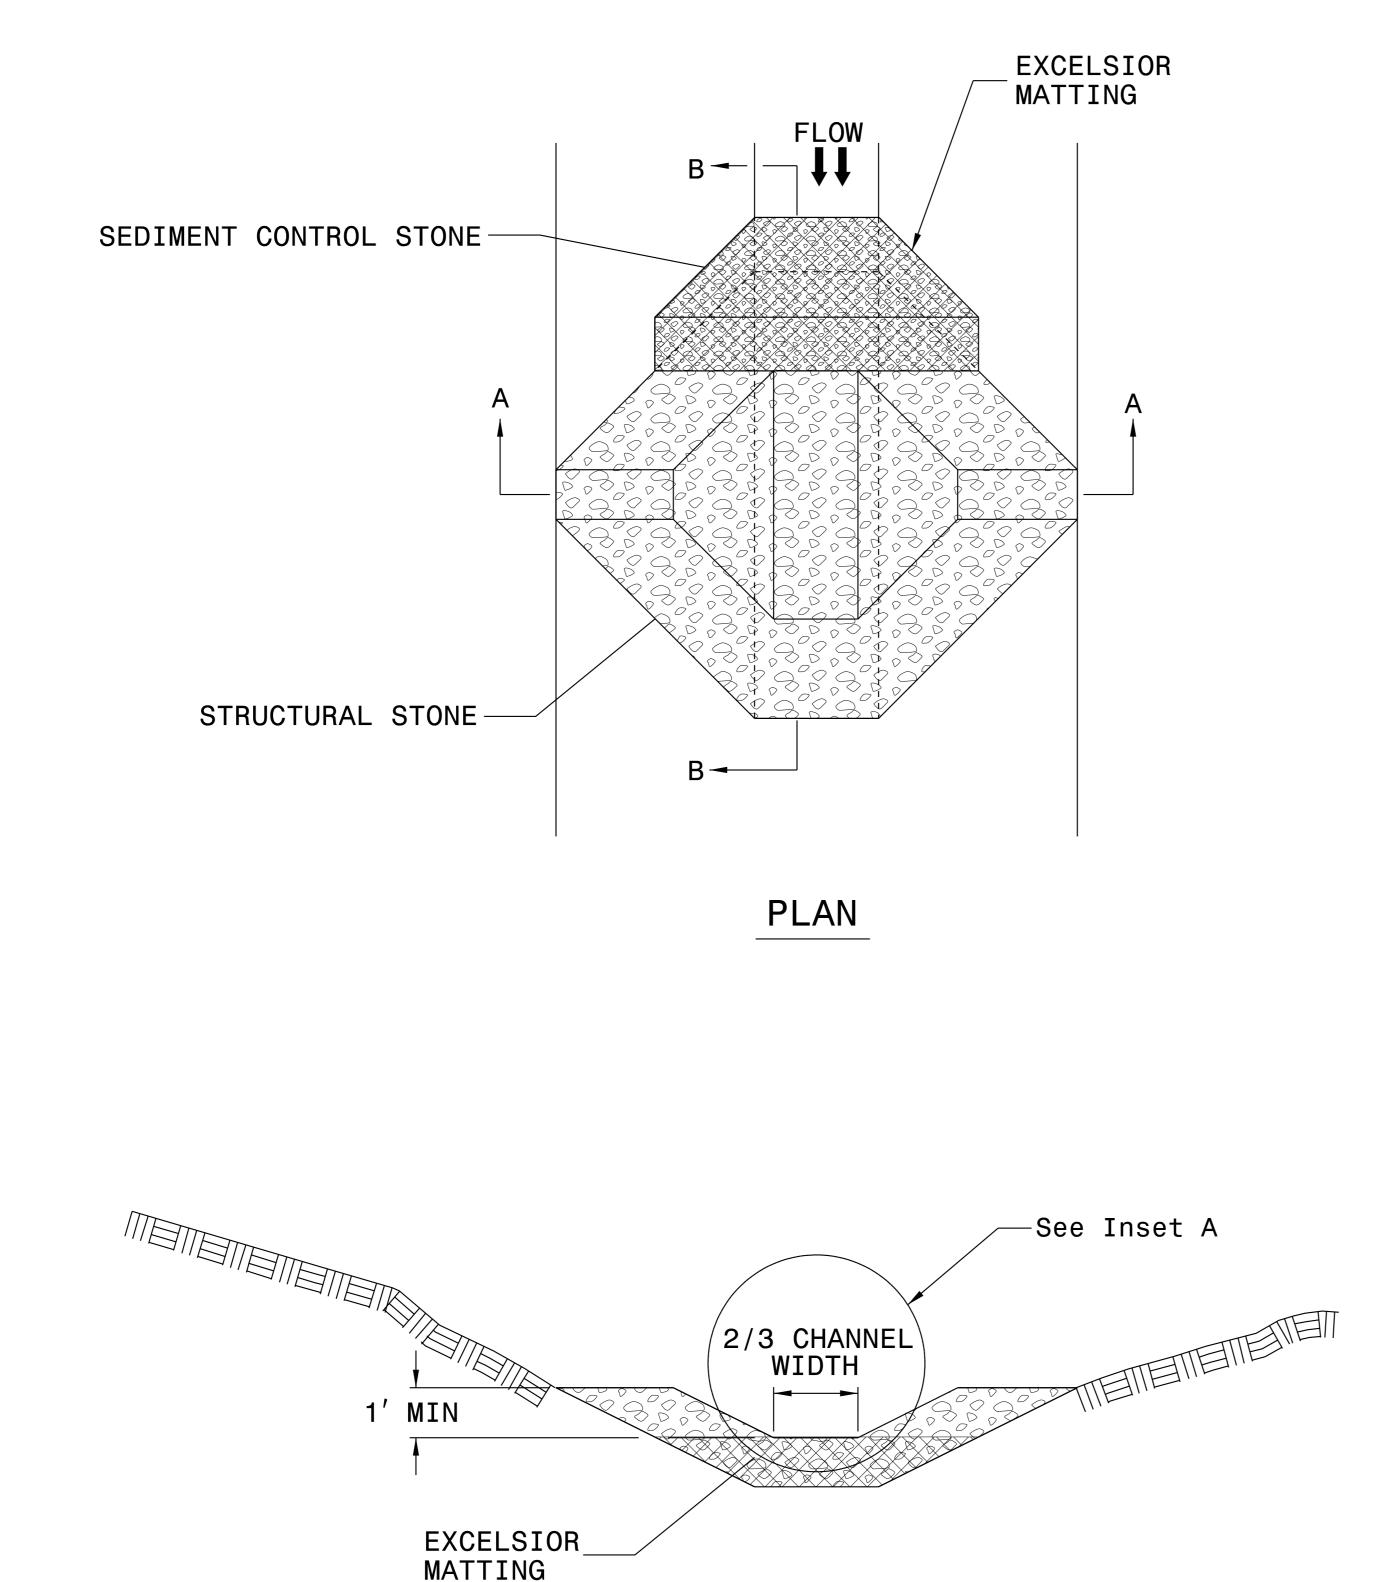

## TEMPORARY ROCK SILT CHECK TYPE 'A' WITH EXCELSIOR MATTING AND POLYACRYLAMIDE (PAM)

## NOTES:

INSTALL TEMPORARY ROCK SILT CHECK TYPE A IN ACCORDANCE WITH ROADWAY STANDARD DRAWING NO. 1633.01.

USE EXCELSIOR FOR MATTING MATERIAL AND ANCHOR MATTING SECTION AT TOP AND BOTTOM WITH CLASS B STONE.

PRIOR TO POLYACRYLAMIDE (PAM) APPLICATION, OBTAIN A SOIL SAMPLE FROM PROJECT LOCATION, AND FROM OFFSITE MATERIAL, AND ANALYZE FOR APPROPRIATE PAM FLOCCULANT TO BE APPLIED TO EACH ROCK SILT CHECK.

INITIALLY APPLY 4 OUNCES OF POLYACRYLAMIDE (PAM) TO TOP OF MATTING SECTION AND AFTER EVERY RAINFALL EVENT THAT EQUALS OR EXCEEDS 0.50 INCHES.