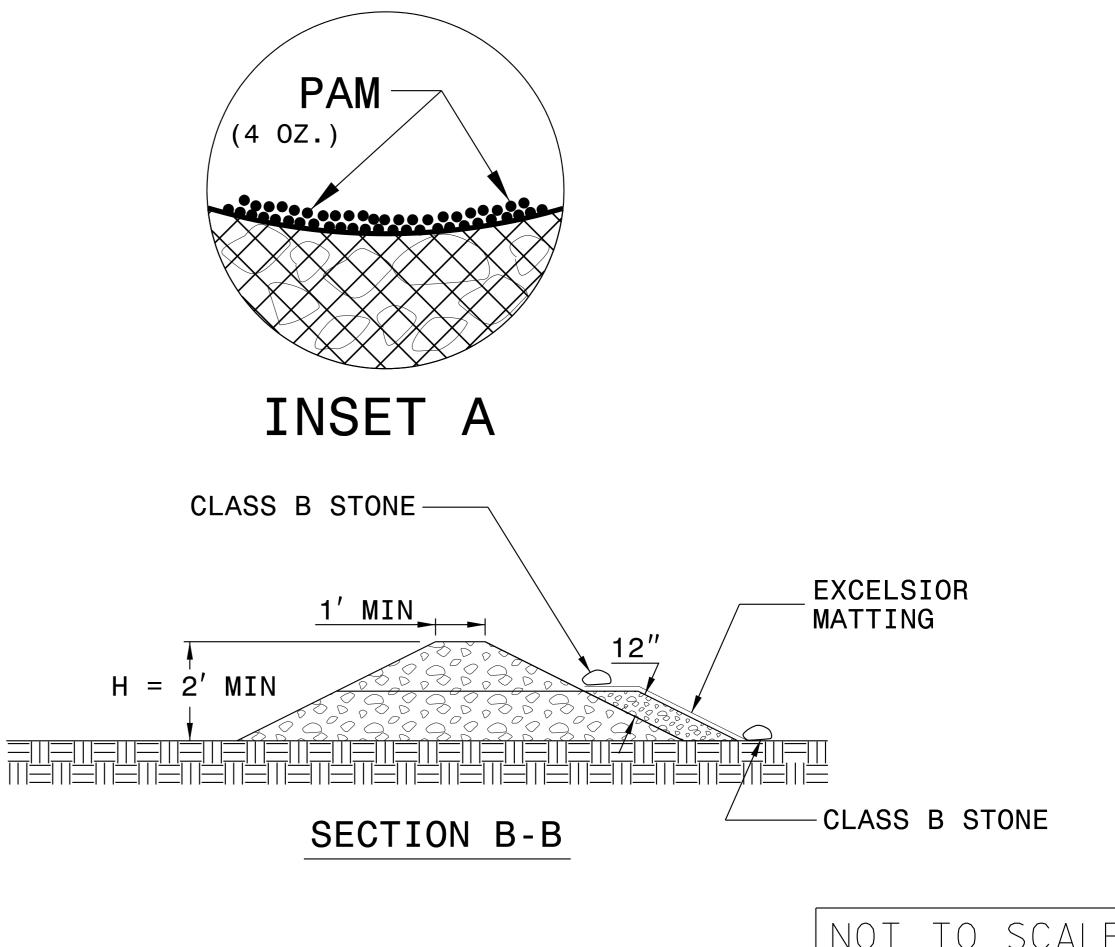

## NOTES:

INSTALL TEMPORARY ROCK SILT CHECK TYPE A IN ACCORDANCE WITH ROADWAY STANDARD DRAWING NO. 1633.01.

USE EXCELSIOR FOR MATTING MATERIAL AND ANCHOR MATTING SECTION AT TOP AND BOTTOM WITH CLASS B STONE.

PRIOR TO POLYACRYLAMIDE (PAM) APPLICATION, OBTAIN A SOIL SAMPLE FROM PROJECT LOCATION, AND FROM OFFSITE MATERIAL, AND ANALYZE FOR APPROPRIATE PAM FLOCCULANT TO BE APPLIED TO EACH ROCK SILT CHECK.

INITIALLY APPLY 4 OUNCES OF POLYACRYLAMIDE (PAM) TO TOP OF MATTING SECTION AND AFTER EVERY RAINFALL EVENT THAT EQUALS OR EXCEEDS 0.50 INCHES.