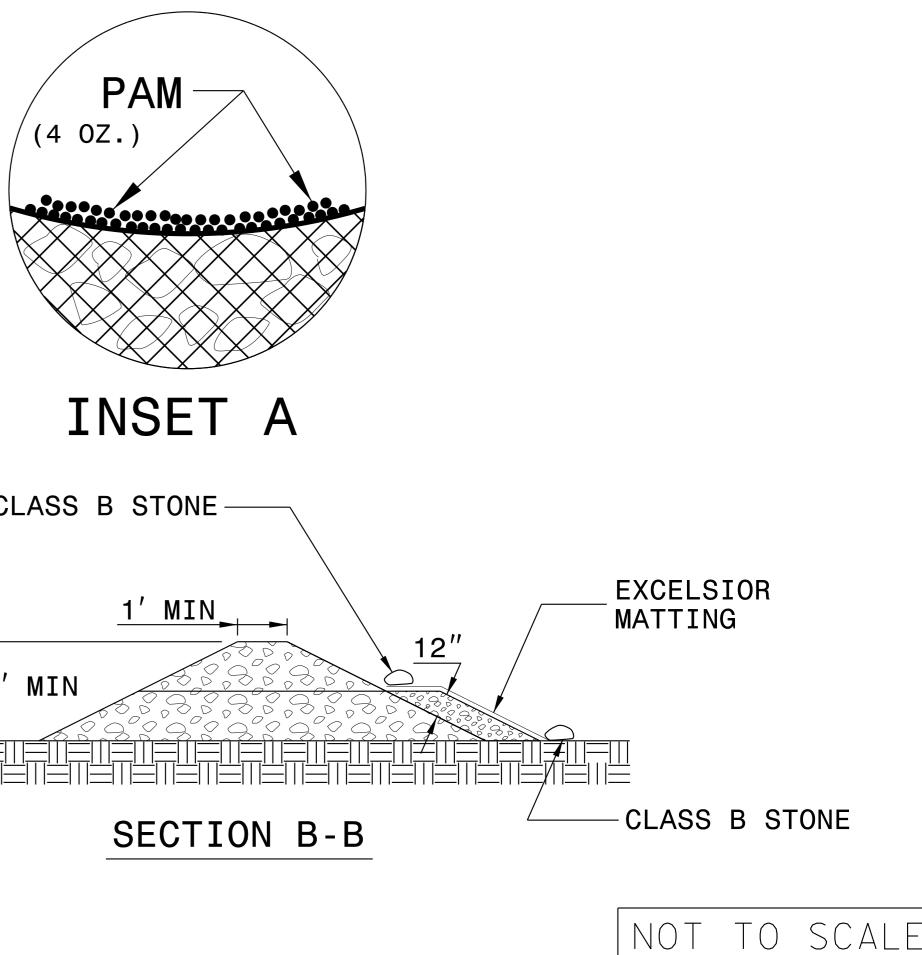

## NOTES:

INSTALL TEMPORARY ROCK SILT CHECK TYPE A IN ACCORDANCE WITH ROADWAY STANDARD DRAWING NO. 1633.01.

USE EXCELSIOR FOR MATTING MATERIAL AND ANCHOR MATTING SECTION AT TOP AND BOTTOM WITH CLASS B STONE.

PRIOR TO POLYACRYLAMIDE (PAM) APPLICATION, OBTAIN A SOIL SAMPLE FROM PROJECT LOCATION, AND FROM OFFSITE MATERIAL, AND ANALYZE FOR APPROPRIATE PAM FLOCCULANT TO BE APPLIED TO EACH ROCK SILT CHECK.

INITIALLY APPLY 4 OUNCES OF POLYACRYLAMIDE (PAM) TO TOP OF MATTING SECTION AND AFTER EVERY RAINFALL EVENT THAT EQUALS OR EXCEEDS 0.50 INCHES.