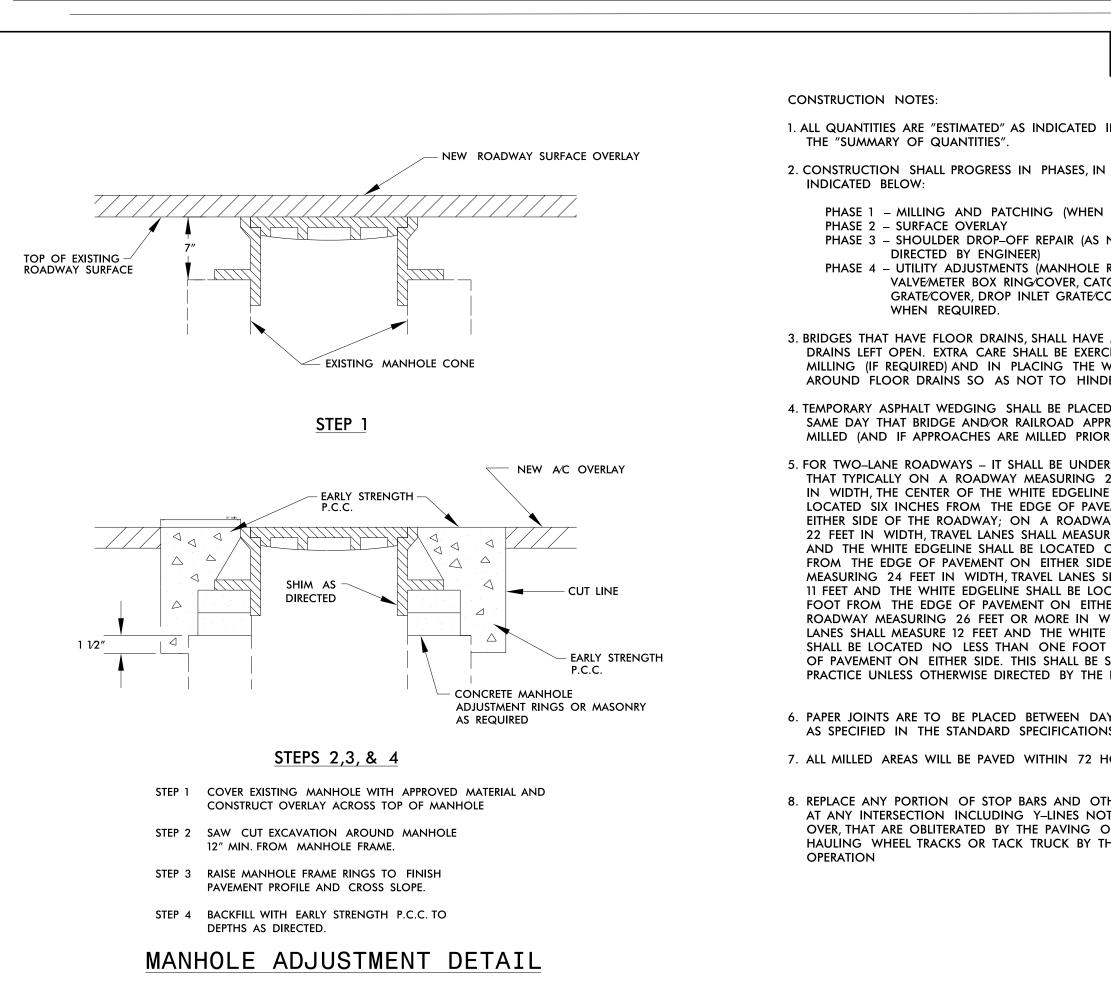

| PROJECT REFERENCE NO.                                                                                                                                                                                                                  | SHEET NO. |
|----------------------------------------------------------------------------------------------------------------------------------------------------------------------------------------------------------------------------------------|-----------|
| 2021CPT.09.02.20291                                                                                                                                                                                                                    | 16        |
| IN                                                                                                                                                                                                                                     |           |
| THE ORDER                                                                                                                                                                                                                              |           |
| REQUIRED)                                                                                                                                                                                                                              |           |
| NEEDED AND                                                                                                                                                                                                                             |           |
| RING⁄COVER,<br>CH BASIN<br>OVER, ETC.)                                                                                                                                                                                                 |           |
| ALL FLOOR<br>CISED IN<br>WEARING SURFACE<br>DER EFFECTIVE DRAINAGE.                                                                                                                                                                    |           |
| D ON THE<br>ROACHES ARE<br>R TO BRIDGE DECK).                                                                                                                                                                                          |           |
| RSTOOD<br>20 FEET OR LESS<br>5 SHALL BE<br>EMENT ON<br>AY MEASURING<br>RE 10 FEET<br>ONE FOOT<br>E; ON A ROADWAY<br>SHALL MEASURE<br>CATED ONE<br>ER SIDE; ON A<br>VIDTH, TRAVEL<br>EDGELINE<br>FROM THE EDGE<br>STANDARD<br>ENGINEER. |           |
| YS OF PAVING OPERATIONS<br>IS SECTION 610–11.                                                                                                                                                                                          |           |
| OURS UNLESS APPROVED BY THE EN                                                                                                                                                                                                         | NGINEER.  |
| HER PAVEMENT MARKINGS<br>T ACTUALLY BEING PAVED<br>DPERATION EITHER BY<br>HE END OF EACH RESURFACING                                                                                                                                   |           |
|                                                                                                                                                                                                                                        |           |
|                                                                                                                                                                                                                                        |           |
|                                                                                                                                                                                                                                        |           |