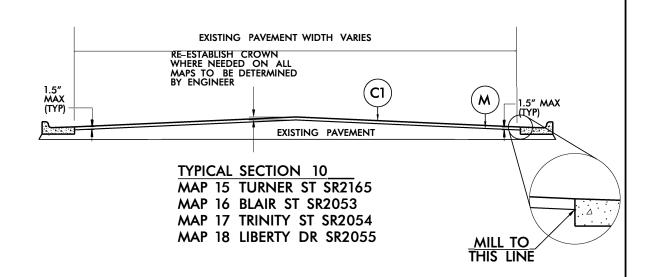

| PAVEMENT SCHEDULE |                                                                                                                                     |
|-------------------|-------------------------------------------------------------------------------------------------------------------------------------|
| С                 | PROP. APPROX. $1\frac{1}{2}$ " ASPHALT CONCRETE SURFACE COURSE, TYPE S9.5C, TO BE APPLIED AT AN AVERAGE RATE OF 168 LBS PER SQ YD.  |
| <b>C</b> 1        | PROP. APPROX. $1\frac{1}{2}$ " ASPHALT CONCRETE SURFACE COURSE, TYPE \$9.5B, TO BE APPLIED AT AN AVERAGE RATE OF 165 LBS PER SQ YD. |
| D                 | PROP. APPROX. 2" ASPHALT CONCRETE INTERMEDIATE COURSE,<br>TYPE 119.0C, TO BE APPLIED AT AN AVERAGE RATE<br>OF 228 LBS PER SQ YD.    |
| F                 | ASPHALT SURFACE TREATMENT, SINGLE SEAL 14m TO BE APPLIED AT AN AVERAGE RATE OF 11 LBS/SY, EMULSION RATE OF 0.20 GAL/SY              |
| М                 | MILL ASPHALT PAVEMENT, $1\frac{1}{2}$ " DEPTH ENTIRE WIDTH                                                                          |
| M1                | MILL ASPHALT PAVEMENT, 0" TO 1½"                                                                                                    |
| S                 | SHOULDER RECONSTRUCTION (SEE DETAIL)                                                                                                |