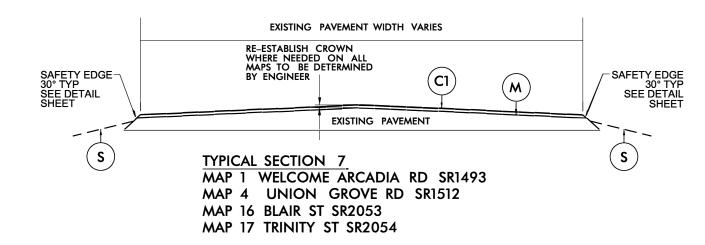

| PAVEMENT SCHEDULE |                                                                                                                                     |
|-------------------|-------------------------------------------------------------------------------------------------------------------------------------|
| С                 | PROP. APPROX. $1\frac{1}{2}$ " ASPHALT CONCRETE SURFACE COURSE, TYPE S9.5C, TO BE APPLIED AT AN AVERAGE RATE OF 168 LBS PER SQ YD.  |
| <b>C</b> 1        | PROP. APPROX. $1\frac{1}{2}$ " ASPHALT CONCRETE SURFACE COURSE, TYPE \$9.5B, TO BE APPLIED AT AN AVERAGE RATE OF 165 LBS PER SQ YD. |
| D                 | PROP. APPROX. 2" ASPHALT CONCRETE INTERMEDIATE COURSE,<br>TYPE 119.0C, TO BE APPLIED AT AN AVERAGE RATE<br>OF 228 LBS PER SQ YD.    |
| F                 | ASPHALT SURFACE TREATMENT, SINGLE SEAL 14m TO BE APPLIED AT AN AVERAGE RATE OF 11 LBS/SY, EMULSION RATE OF 0.20 GAL/SY              |
| М                 | MILL ASPHALT PAVEMENT, $1\frac{1}{2}$ " DEPTH ENTIRE WIDTH                                                                          |
| M1                | MILL ASPHALT PAVEMENT, 0" TO 1½"                                                                                                    |
| S                 | SHOULDER RECONSTRUCTION (SEE DETAIL)                                                                                                |