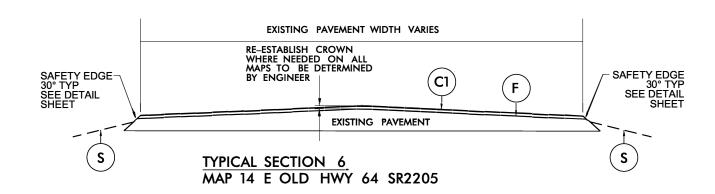

| PAVEMENT SCHEDULE |                                                                                                                                     |
|-------------------|-------------------------------------------------------------------------------------------------------------------------------------|
| С                 | PROP. APPROX. $1\frac{1}{2}$ " ASPHALT CONCRETE SURFACE COURSE, TYPE S9.5C, TO BE APPLIED AT AN AVERAGE RATE OF 168 LBS PER SQ YD.  |
| <b>C</b> 1        | PROP. APPROX. $1\frac{1}{2}$ " ASPHALT CONCRETE SURFACE COURSE, TYPE \$9.5B, TO BE APPLIED AT AN AVERAGE RATE OF 165 LBS PER SQ YD. |
| D                 | PROP. APPROX. 2" ASPHALT CONCRETE INTERMEDIATE COURSE,<br>TYPE 119.0C, TO BE APPLIED AT AN AVERAGE RATE<br>OF 228 LBS PER SQ YD.    |
| F                 | ASPHALT SURFACE TREATMENT, SINGLE SEAL 14m TO BE APPLIED AT AN AVERAGE RATE OF 11 LBS/SY, EMULSION RATE OF 0.20 GAL/SY              |
| М                 | MILL ASPHALT PAVEMENT, $1\frac{1}{2}$ " DEPTH ENTIRE WIDTH                                                                          |
| M1                | MILL ASPHALT PAVEMENT, 0" TO 1½"                                                                                                    |
| S                 | SHOULDER RECONSTRUCTION (SEE DETAIL)                                                                                                |