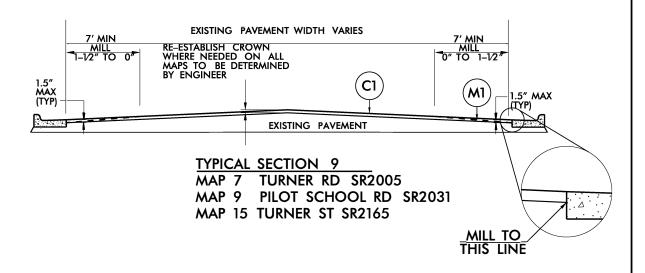

| PAVEMENT SCHEDULE |                                                                                                                                     |
|-------------------|-------------------------------------------------------------------------------------------------------------------------------------|
| С                 | PROP. APPROX. $1\frac{1}{2}$ " ASPHALT CONCRETE SURFACE COURSE, TYPE S9.5C, TO BE APPLIED AT AN AVERAGE RATE OF 168 LBS PER SQ YD.  |
| <b>C</b> 1        | PROP. APPROX. $1\frac{1}{2}$ " ASPHALT CONCRETE SURFACE COURSE, TYPE \$9.5B, TO BE APPLIED AT AN AVERAGE RATE OF 165 LBS PER SQ YD. |
| D                 | PROP. APPROX. 2" ASPHALT CONCRETE INTERMEDIATE COURSE,<br>TYPE 119.0C, TO BE APPLIED AT AN AVERAGE RATE<br>OF 228 LBS PER SQ YD.    |
| F                 | ASPHALT SURFACE TREATMENT, SINGLE SEAL 14m TO BE APPLIED AT AN AVERAGE RATE OF 11 LBS/SY, EMULSION RATE OF 0.20 GAL/SY              |
| М                 | MILL ASPHALT PAVEMENT, $1\frac{1}{2}$ " DEPTH ENTIRE WIDTH                                                                          |
| M1                | MILL ASPHALT PAVEMENT, 0" TO 1½"                                                                                                    |
| S                 | SHOULDER RECONSTRUCTION (SEE DETAIL)                                                                                                |