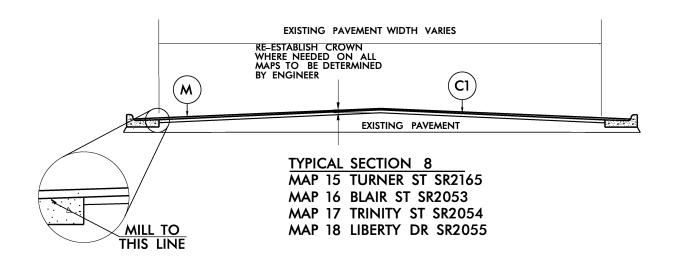

| PAVEMENT SCHEDULE |                                                                                                                                     |
|-------------------|-------------------------------------------------------------------------------------------------------------------------------------|
| С                 | PROP. APPROX. $1\frac{1}{2}$ " ASPHALT CONCRETE SURFACE COURSE, TYPE S9.5C, TO BE APPLIED AT AN AVERAGE RATE OF 168 LBS PER SQ YD.  |
| <b>C</b> 1        | PROP. APPROX. $1\frac{1}{2}$ " ASPHALT CONCRETE SURFACE COURSE, TYPE \$9.5B, TO BE APPLIED AT AN AVERAGE RATE OF 165 LBS PER SQ YD. |
| D                 | PROP. APPROX. 2" ASPHALT CONCRETE INTERMEDIATE COURSE,<br>TYPE 119.0C, TO BE APPLIED AT AN AVERAGE RATE<br>OF 228 LBS PER SQ YD.    |
| F                 | ASPHALT SURFACE TREATMENT, SINGLE SEAL 14m TO BE APPLIED AT AN AVERAGE RATE OF 11 LBS/SY, EMULSION RATE OF 0.20 GAL/SY              |
| М                 | MILL ASPHALT PAVEMENT, $1\frac{1}{2}$ " DEPTH ENTIRE WIDTH                                                                          |
| M1                | MILL ASPHALT PAVEMENT, 0" TO 1½"                                                                                                    |
| S                 | SHOULDER RECONSTRUCTION (SEE DETAIL)                                                                                                |