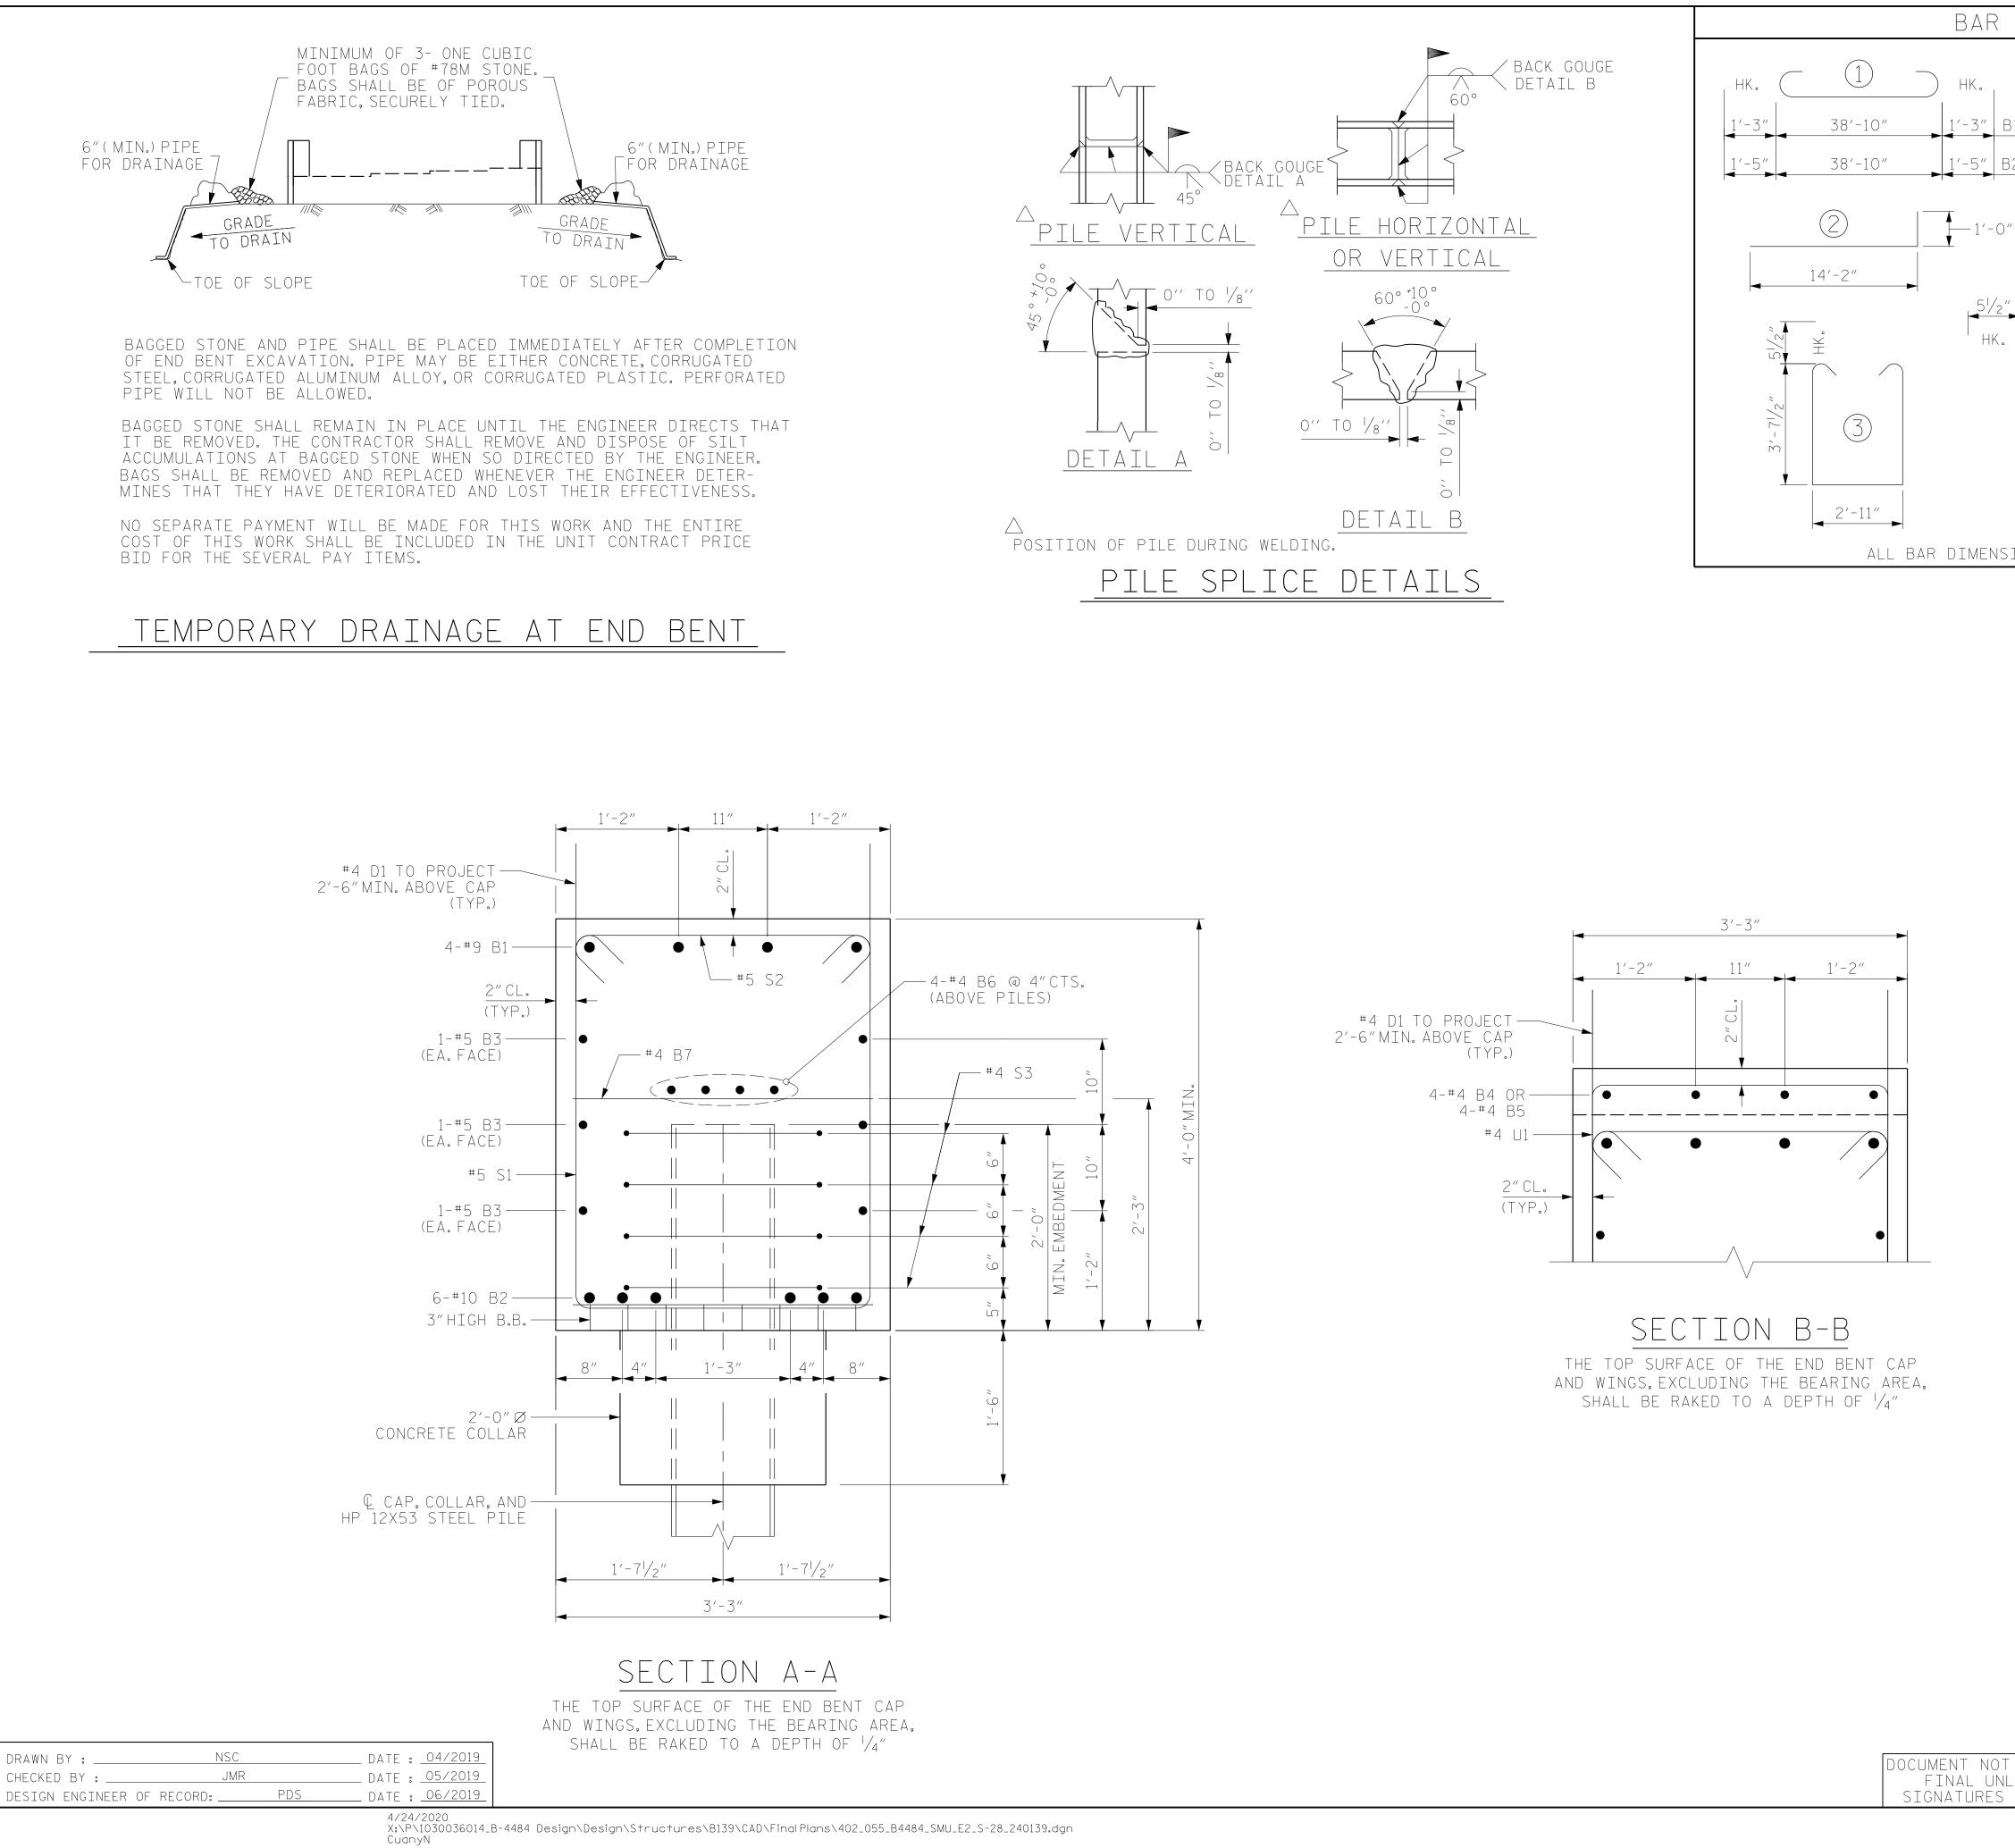

+

+

| TYPES                                                                                                                                                                                                                                                                                                                                                                                                                                                                                                                                                                                                                                                                                                                                                                                                                                                                                                                                                                                                                                                                                                                                                                                                                                                                                                                                                                                                                                                                                                                                                                                                                                                                                                                                                                                                                                                                                                                                                                                                                                                                                                                          |                                    | BILL OF MATERIAL                                                                                           |                                                                       |                                                                               |                                                          |                           |  |
|--------------------------------------------------------------------------------------------------------------------------------------------------------------------------------------------------------------------------------------------------------------------------------------------------------------------------------------------------------------------------------------------------------------------------------------------------------------------------------------------------------------------------------------------------------------------------------------------------------------------------------------------------------------------------------------------------------------------------------------------------------------------------------------------------------------------------------------------------------------------------------------------------------------------------------------------------------------------------------------------------------------------------------------------------------------------------------------------------------------------------------------------------------------------------------------------------------------------------------------------------------------------------------------------------------------------------------------------------------------------------------------------------------------------------------------------------------------------------------------------------------------------------------------------------------------------------------------------------------------------------------------------------------------------------------------------------------------------------------------------------------------------------------------------------------------------------------------------------------------------------------------------------------------------------------------------------------------------------------------------------------------------------------------------------------------------------------------------------------------------------------|------------------------------------|------------------------------------------------------------------------------------------------------------|-----------------------------------------------------------------------|-------------------------------------------------------------------------------|----------------------------------------------------------|---------------------------|--|
|                                                                                                                                                                                                                                                                                                                                                                                                                                                                                                                                                                                                                                                                                                                                                                                                                                                                                                                                                                                                                                                                                                                                                                                                                                                                                                                                                                                                                                                                                                                                                                                                                                                                                                                                                                                                                                                                                                                                                                                                                                                                                                                                |                                    | END BENT NO. 2                                                                                             |                                                                       |                                                                               |                                                          |                           |  |
| 1'-3" LAP                                                                                                                                                                                                                                                                                                                                                                                                                                                                                                                                                                                                                                                                                                                                                                                                                                                                                                                                                                                                                                                                                                                                                                                                                                                                                                                                                                                                                                                                                                                                                                                                                                                                                                                                                                                                                                                                                                                                                                                                                                                                                                                      | BAR                                | NO.                                                                                                        | SIZE                                                                  | TYPE                                                                          | LENGTH                                                   | WEIGHT                    |  |
|                                                                                                                                                                                                                                                                                                                                                                                                                                                                                                                                                                                                                                                                                                                                                                                                                                                                                                                                                                                                                                                                                                                                                                                                                                                                                                                                                                                                                                                                                                                                                                                                                                                                                                                                                                                                                                                                                                                                                                                                                                                                                                                                | B1<br>B2                           | 4                                                                                                          | #9<br>#10                                                             | 1                                                                             | 41'-4"                                                   | 562<br>1076               |  |
| <u>B1</u>                                                                                                                                                                                                                                                                                                                                                                                                                                                                                                                                                                                                                                                                                                                                                                                                                                                                                                                                                                                                                                                                                                                                                                                                                                                                                                                                                                                                                                                                                                                                                                                                                                                                                                                                                                                                                                                                                                                                                                                                                                                                                                                      | B3                                 | 6                                                                                                          | #5                                                                    | STR                                                                           | 38'-9"                                                   | 242                       |  |
| $\underline{B2} \qquad (5)$                                                                                                                                                                                                                                                                                                                                                                                                                                                                                                                                                                                                                                                                                                                                                                                                                                                                                                                                                                                                                                                                                                                                                                                                                                                                                                                                                                                                                                                                                                                                                                                                                                                                                                                                                                                                                                                                                                                                                                                                                                                                                                    | B4                                 | 4                                                                                                          | #4                                                                    | STR                                                                           | 8'-6"                                                    | 23                        |  |
|                                                                                                                                                                                                                                                                                                                                                                                                                                                                                                                                                                                                                                                                                                                                                                                                                                                                                                                                                                                                                                                                                                                                                                                                                                                                                                                                                                                                                                                                                                                                                                                                                                                                                                                                                                                                                                                                                                                                                                                                                                                                                                                                | B5<br>B6                           | 4                                                                                                          | #4<br>#4                                                              | STR<br>STR                                                                    | 7'-8"<br>38'-9"                                          | 20<br>104                 |  |
| )"<br>1'-8"Ø                                                                                                                                                                                                                                                                                                                                                                                                                                                                                                                                                                                                                                                                                                                                                                                                                                                                                                                                                                                                                                                                                                                                                                                                                                                                                                                                                                                                                                                                                                                                                                                                                                                                                                                                                                                                                                                                                                                                                                                                                                                                                                                   | B7                                 | 10                                                                                                         | #4                                                                    | STR                                                                           | 2'-11"                                                   | 19                        |  |
|                                                                                                                                                                                                                                                                                                                                                                                                                                                                                                                                                                                                                                                                                                                                                                                                                                                                                                                                                                                                                                                                                                                                                                                                                                                                                                                                                                                                                                                                                                                                                                                                                                                                                                                                                                                                                                                                                                                                                                                                                                                                                                                                | D1                                 | 50                                                                                                         | # <u>4</u>                                                            | STR                                                                           | 5′-9″                                                    | 192                       |  |
|                                                                                                                                                                                                                                                                                                                                                                                                                                                                                                                                                                                                                                                                                                                                                                                                                                                                                                                                                                                                                                                                                                                                                                                                                                                                                                                                                                                                                                                                                                                                                                                                                                                                                                                                                                                                                                                                                                                                                                                                                                                                                                                                |                                    | 50                                                                                                         |                                                                       | ЗІЛ                                                                           | 0 - 9                                                    | 192                       |  |
| 2'-11" 5 <sup>1</sup> / <sub>2</sub> "                                                                                                                                                                                                                                                                                                                                                                                                                                                                                                                                                                                                                                                                                                                                                                                                                                                                                                                                                                                                                                                                                                                                                                                                                                                                                                                                                                                                                                                                                                                                                                                                                                                                                                                                                                                                                                                                                                                                                                                                                                                                                         | H1                                 | 84                                                                                                         | #6                                                                    | 2                                                                             | 15'-2"                                                   | 1914                      |  |
| . ( <u>4</u> ) HK. '                                                                                                                                                                                                                                                                                                                                                                                                                                                                                                                                                                                                                                                                                                                                                                                                                                                                                                                                                                                                                                                                                                                                                                                                                                                                                                                                                                                                                                                                                                                                                                                                                                                                                                                                                                                                                                                                                                                                                                                                                                                                                                           | К1                                 | 50                                                                                                         | #6                                                                    | STR                                                                           | 2'-8"                                                    | 200                       |  |
|                                                                                                                                                                                                                                                                                                                                                                                                                                                                                                                                                                                                                                                                                                                                                                                                                                                                                                                                                                                                                                                                                                                                                                                                                                                                                                                                                                                                                                                                                                                                                                                                                                                                                                                                                                                                                                                                                                                                                                                                                                                                                                                                |                                    |                                                                                                            |                                                                       |                                                                               |                                                          |                           |  |
| 2'-11"                                                                                                                                                                                                                                                                                                                                                                                                                                                                                                                                                                                                                                                                                                                                                                                                                                                                                                                                                                                                                                                                                                                                                                                                                                                                                                                                                                                                                                                                                                                                                                                                                                                                                                                                                                                                                                                                                                                                                                                                                                                                                                                         | S1<br>S2                           | 38<br>38                                                                                                   | #5<br>#5                                                              | 3                                                                             | <u>    11'-1"                              </u>          | 439<br>152                |  |
|                                                                                                                                                                                                                                                                                                                                                                                                                                                                                                                                                                                                                                                                                                                                                                                                                                                                                                                                                                                                                                                                                                                                                                                                                                                                                                                                                                                                                                                                                                                                                                                                                                                                                                                                                                                                                                                                                                                                                                                                                                                                                                                                | S3                                 | 28                                                                                                         | #4                                                                    | 5                                                                             | 6'-6"                                                    | 132                       |  |
|                                                                                                                                                                                                                                                                                                                                                                                                                                                                                                                                                                                                                                                                                                                                                                                                                                                                                                                                                                                                                                                                                                                                                                                                                                                                                                                                                                                                                                                                                                                                                                                                                                                                                                                                                                                                                                                                                                                                                                                                                                                                                                                                |                                    | 1.0                                                                                                        | <u>++</u> Л                                                           | C                                                                             | C/ 11//                                                  |                           |  |
|                                                                                                                                                                                                                                                                                                                                                                                                                                                                                                                                                                                                                                                                                                                                                                                                                                                                                                                                                                                                                                                                                                                                                                                                                                                                                                                                                                                                                                                                                                                                                                                                                                                                                                                                                                                                                                                                                                                                                                                                                                                                                                                                | U1                                 | 12                                                                                                         | #4                                                                    | 6                                                                             | 6'-11"                                                   | 55                        |  |
|                                                                                                                                                                                                                                                                                                                                                                                                                                                                                                                                                                                                                                                                                                                                                                                                                                                                                                                                                                                                                                                                                                                                                                                                                                                                                                                                                                                                                                                                                                                                                                                                                                                                                                                                                                                                                                                                                                                                                                                                                                                                                                                                | V1                                 | 36                                                                                                         | #5                                                                    | STR                                                                           | 10'-2"                                                   | 382                       |  |
| SIONS ARE OUT TO OUT.                                                                                                                                                                                                                                                                                                                                                                                                                                                                                                                                                                                                                                                                                                                                                                                                                                                                                                                                                                                                                                                                                                                                                                                                                                                                                                                                                                                                                                                                                                                                                                                                                                                                                                                                                                                                                                                                                                                                                                                                                                                                                                          |                                    | 36                                                                                                         | #5                                                                    | STR                                                                           | 9'-5"                                                    | 354                       |  |
|                                                                                                                                                                                                                                                                                                                                                                                                                                                                                                                                                                                                                                                                                                                                                                                                                                                                                                                                                                                                                                                                                                                                                                                                                                                                                                                                                                                                                                                                                                                                                                                                                                                                                                                                                                                                                                                                                                                                                                                                                                                                                                                                |                                    |                                                                                                            | NG STE                                                                |                                                                               | 5,8                                                      | 56 LBS.                   |  |
|                                                                                                                                                                                                                                                                                                                                                                                                                                                                                                                                                                                                                                                                                                                                                                                                                                                                                                                                                                                                                                                                                                                                                                                                                                                                                                                                                                                                                                                                                                                                                                                                                                                                                                                                                                                                                                                                                                                                                                                                                                                                                                                                |                                    |                                                                                                            | ONCRET                                                                | Ł                                                                             |                                                          |                           |  |
|                                                                                                                                                                                                                                                                                                                                                                                                                                                                                                                                                                                                                                                                                                                                                                                                                                                                                                                                                                                                                                                                                                                                                                                                                                                                                                                                                                                                                                                                                                                                                                                                                                                                                                                                                                                                                                                                                                                                                                                                                                                                                                                                | POUR<br>COL                        | LARS                                                                                                       | ,CAP,A                                                                | ND                                                                            |                                                          |                           |  |
|                                                                                                                                                                                                                                                                                                                                                                                                                                                                                                                                                                                                                                                                                                                                                                                                                                                                                                                                                                                                                                                                                                                                                                                                                                                                                                                                                                                                                                                                                                                                                                                                                                                                                                                                                                                                                                                                                                                                                                                                                                                                                                                                | LOW                                | er p                                                                                                       | ART OF                                                                | WINGS                                                                         | 5 2                                                      | 5.9 C.Y.                  |  |
|                                                                                                                                                                                                                                                                                                                                                                                                                                                                                                                                                                                                                                                                                                                                                                                                                                                                                                                                                                                                                                                                                                                                                                                                                                                                                                                                                                                                                                                                                                                                                                                                                                                                                                                                                                                                                                                                                                                                                                                                                                                                                                                                | POUR                               |                                                                                                            |                                                                       |                                                                               |                                                          |                           |  |
|                                                                                                                                                                                                                                                                                                                                                                                                                                                                                                                                                                                                                                                                                                                                                                                                                                                                                                                                                                                                                                                                                                                                                                                                                                                                                                                                                                                                                                                                                                                                                                                                                                                                                                                                                                                                                                                                                                                                                                                                                                                                                                                                | UPP                                | ER P                                                                                                       | ARI UF                                                                | WINGS                                                                         | )                                                        | 7.3 C.Y.                  |  |
|                                                                                                                                                                                                                                                                                                                                                                                                                                                                                                                                                                                                                                                                                                                                                                                                                                                                                                                                                                                                                                                                                                                                                                                                                                                                                                                                                                                                                                                                                                                                                                                                                                                                                                                                                                                                                                                                                                                                                                                                                                                                                                                                | TOTAL                              | CLA                                                                                                        | ss a c                                                                | ONCRET                                                                        | E 3                                                      | 3.2 C.Y.                  |  |
|                                                                                                                                                                                                                                                                                                                                                                                                                                                                                                                                                                                                                                                                                                                                                                                                                                                                                                                                                                                                                                                                                                                                                                                                                                                                                                                                                                                                                                                                                                                                                                                                                                                                                                                                                                                                                                                                                                                                                                                                                                                                                                                                | HP 12×                             | (53 S                                                                                                      | STEEL F                                                               | PILES                                                                         |                                                          |                           |  |
|                                                                                                                                                                                                                                                                                                                                                                                                                                                                                                                                                                                                                                                                                                                                                                                                                                                                                                                                                                                                                                                                                                                                                                                                                                                                                                                                                                                                                                                                                                                                                                                                                                                                                                                                                                                                                                                                                                                                                                                                                                                                                                                                | NO.                                | 7                                                                                                          |                                                                       |                                                                               | 525                                                      | LIN.FT.                   |  |
|                                                                                                                                                                                                                                                                                                                                                                                                                                                                                                                                                                                                                                                                                                                                                                                                                                                                                                                                                                                                                                                                                                                                                                                                                                                                                                                                                                                                                                                                                                                                                                                                                                                                                                                                                                                                                                                                                                                                                                                                                                                                                                                                | PILE [                             | DRIV                                                                                                       | ING EQ                                                                | UIPMEN                                                                        | T SETUP                                                  | 7 EA.                     |  |
|                                                                                                                                                                                                                                                                                                                                                                                                                                                                                                                                                                                                                                                                                                                                                                                                                                                                                                                                                                                                                                                                                                                                                                                                                                                                                                                                                                                                                                                                                                                                                                                                                                                                                                                                                                                                                                                                                                                                                                                                                                                                                                                                | PILE F                             | REDR                                                                                                       | IVES                                                                  |                                                                               |                                                          | 4 EA.                     |  |
|                                                                                                                                                                                                                                                                                                                                                                                                                                                                                                                                                                                                                                                                                                                                                                                                                                                                                                                                                                                                                                                                                                                                                                                                                                                                                                                                                                                                                                                                                                                                                                                                                                                                                                                                                                                                                                                                                                                                                                                                                                                                                                                                |                                    |                                                                                                            |                                                                       |                                                                               |                                                          |                           |  |
|                                                                                                                                                                                                                                                                                                                                                                                                                                                                                                                                                                                                                                                                                                                                                                                                                                                                                                                                                                                                                                                                                                                                                                                                                                                                                                                                                                                                                                                                                                                                                                                                                                                                                                                                                                                                                                                                                                                                                                                                                                                                                                                                | PROJEC<br>(<br>STATIC              |                                                                                                            | AVE                                                                   | Ν                                                                             | CO                                                       | UNTY                      |  |
|                                                                                                                                                                                                                                                                                                                                                                                                                                                                                                                                                                                                                                                                                                                                                                                                                                                                                                                                                                                                                                                                                                                                                                                                                                                                                                                                                                                                                                                                                                                                                                                                                                                                                                                                                                                                                                                                                                                                                                                                                                                                                                                                | STATIC                             | <u>CR</u> .<br>N:_                                                                                         | AVE<br>41+                                                            | N<br>-45.(                                                                    | CO<br>                                                   | unty<br>_1-               |  |
|                                                                                                                                                                                                                                                                                                                                                                                                                                                                                                                                                                                                                                                                                                                                                                                                                                                                                                                                                                                                                                                                                                                                                                                                                                                                                                                                                                                                                                                                                                                                                                                                                                                                                                                                                                                                                                                                                                                                                                                                                                                                                                                                | (                                  | <u>CR</u> .<br>N:_                                                                                         | <u>AVE</u><br><u>41</u> +                                             | N<br>- 45. (<br>places                                                        | CO<br><u>)0 -[</u><br>bridge m                           | unty<br>_1-               |  |
| Docusion in the card of the ca | (<br>STATIC<br>Sheet 3 of<br>Depar | <u>CR</u><br>N:_<br>- 3<br>RTME                                                                            | AVE<br>41+<br>re<br>state of<br>ENT OF<br>UBST<br>UBST<br>JNT<br>) BE | N<br>- 45.<br>PLACES<br>NORTH CAR<br>TRAN<br>RALEIGH<br>RUCT<br>EGR           | DUINA<br>DUINA<br>DUINA<br>NSPORTA<br>URE<br>AL<br>NO. 2 | UNTY<br>_1-<br>10. 240139 |  |
| 4/24/2020                                                                                                                                                                                                                                                                                                                                                                                                                                                                                                                                                                                                                                                                                                                                                                                                                                                                                                                                                                                                                                                                                                                                                                                                                                                                                                                                                                                                                                                                                                                                                                                                                                                                                                                                                                                                                                                                                                                                                                                                                                                                                                                      | (<br>STATIC<br>SHEET 3 OF<br>DEPAF | <u>CR</u><br>N:-<br>-<br>-<br>-<br>-<br>-<br>-<br>-<br>-<br>-<br>-<br>-<br>-<br>-<br>-<br>-<br>-<br>-<br>- | AVE<br>41+<br>re<br>state of<br>ENT OF<br>UBST<br>UBST<br>JNT<br>) BE | N<br>- 45.0<br>PLACES<br>NORTH CARN<br>TRALEIGH<br>RUCT<br>EGR<br>ENT<br>FAIL | DUINA<br>DUINA<br>DUINA<br>NSPORTA<br>URE<br>AL<br>NO. 2 | UNTY<br>_1-<br>10. 240139 |  |