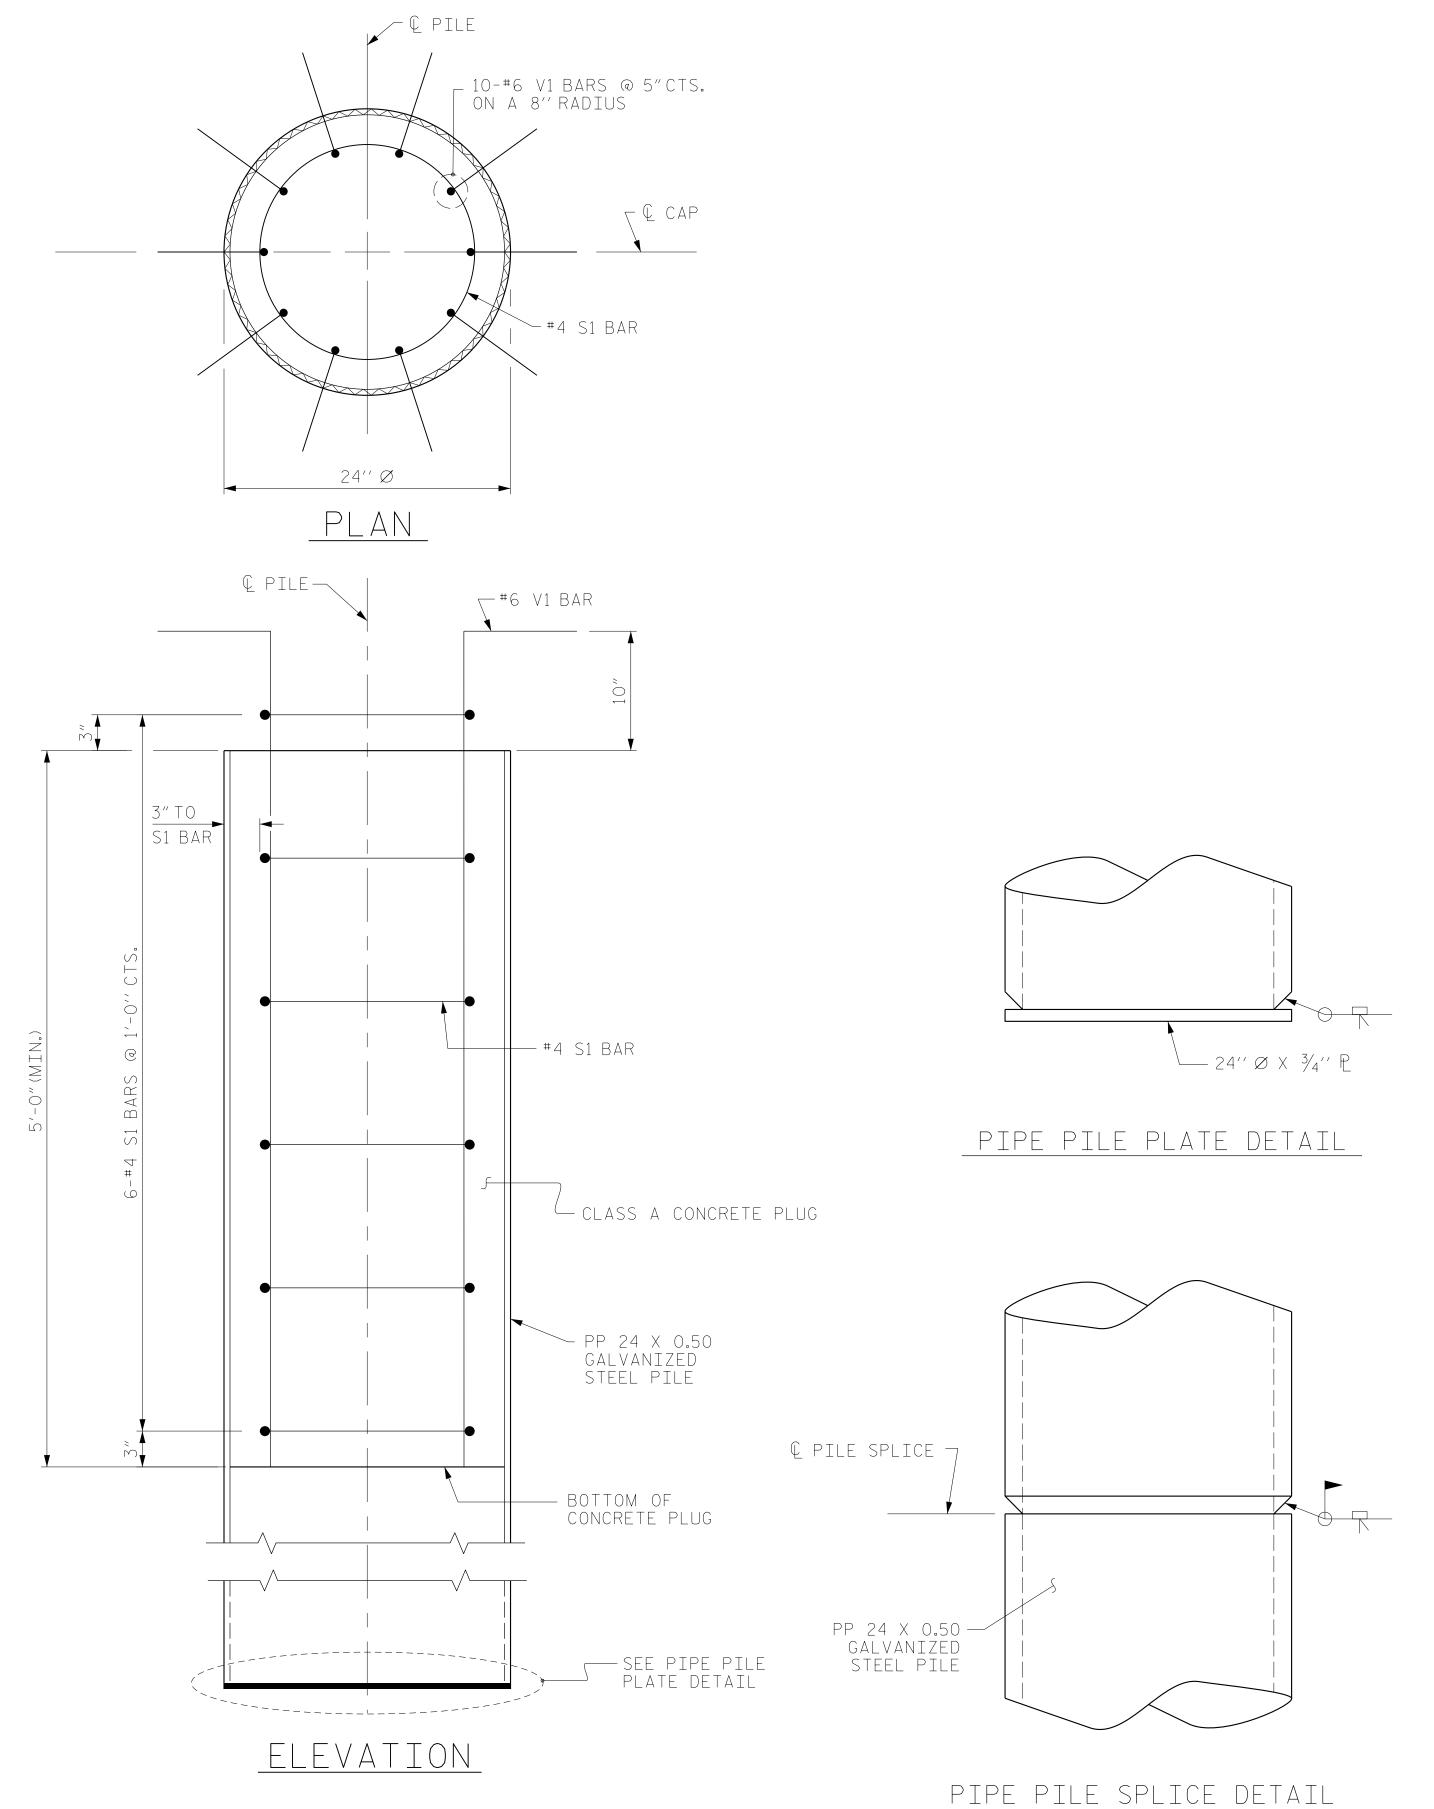

NOTES

PIPE PILES SHALL BE IN ACCORDANCE WITH SECTION 1084 OF THE STANDARD SPECIFICATIONS.

GALVANIZE STEEL PIPE PILES IN ACCORDANCE WITH SECTION 1076 OF THE STANDARD SPECIFICATIONS UNLESS METALLIZING IS REQUIRED. GALVANIZING OR METALLIZING PIPE PILE PLATES IS NOT REQUIRED.

PIPE PILE PLATES, IF REQUIRED, SHALL BE IN ACCORDANCE WITH SECTION 450 OF THE STANDARD SPECIFICATIONS.

REMOVE AND REPLACE OR REPAIR TO THE SATISFACTION OF THE ENGINEER PILES THAT ARE DAMAGED, DEFORMED OR COLLAPSED DURING INSTALLATION OR DRIVING.

PILE SPLICES SHALL BE IN ACCORDANCE WITH THE STANDARD SPECIFICATIONS AND AWS D1.1.

FOR CLOSED END PIPE PILES, REMOVE ALL SOIL AND WATER FROM INSIDE THE PILES JUST PRIOR TO PLACING REINFORCING STEEL AND CONCRETE FOR THE CONCRETE PLUG.

FOR OPEN END PIPE PILES, REMOVE ENOUGH SOIL AND WATER FROM INSIDE THE PILES TO CONSTRUCT THE CONCRETE PLUG WITHOUT FOULING THE CONCRETE.

FORM THE CONCRETE PLUG SUCH THAT THE REINFORCING STEEL OR CONCRETE DOES NOT MOVE AND THE CLEARANCE FROM THE REINFORCING STEEL TO THE INSIDE OF THE PILE IS MAINTAINED AFTER CONCRETE PLACEMENT. DO NOT PLACE CONCRETE IN THE BENT CAP UNTIL THE CONCRETE PLUG HAS ATTAINED A MINIMUM COMPRESSIVE STRENGTH OF 1500 PSI.

THE REINFORCING STEEL, CLASS A CONCRETE, AND GALVANIZING ARE CONSIDERED INCIDENTAL TO THE CONTRACT UNIT PRICE BID PER LINEAR FOOT FOR PP 24 X 0.50 GALVANIZED STEEL PILES.

BILL OF MATERIAL FOR ONE PP 24 X 0.50 GALVANIZED STEEL PILE

NO. | SIZE | TYPE LENGTH WEIGHT 6 #4 6'-0'' 24 10 #6 6'-8'' 100 V1 REINFORCING STEEL = 124 lbs

CLASS A CONCRETE

5'-0'' MINIMUM PLUG 0.5 CY

BAR TYPES

\_\_\_\_1'-3'' LAP 5′-10′′

ALL BAR DIMENSIONS ARE OUT TO OUT.

SHEET NO REVISIONS S2-25 DATE: DATE: 10. BY: TOTAL SHEETS

PP 24 X 0.50 GALVANIZED STEEL PILE

(CLOSED END)

DATE: 04/2019

DATE: 05/2019

REV.5/1/06R

MAA/KMM MAA/GM

MAA/THC