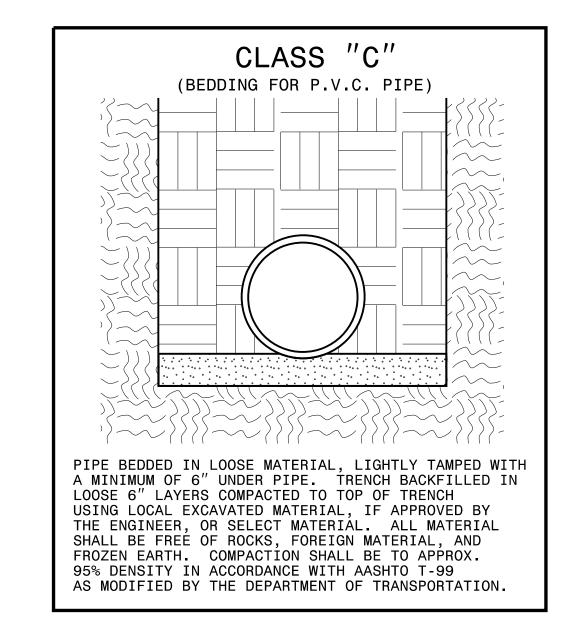

STANDARD PIPE BEDDING DETAILS

NOT TO SCALE

GENERAL TRENCH DETAIL

NOT TO SCALE

| MAXIMUM TRENCH WIDTH<br>AT TOP OF PIPE    |                                              |                                        |                                        |  |  |
|-------------------------------------------|----------------------------------------------|----------------------------------------|----------------------------------------|--|--|
| NOMINAL<br>PIPE SIZE<br>(INCHES)          | TRENCH WIDTH<br>(INCHES)                     | NOMINAL<br>PIPE SIZE<br>(INCHES)       | TRENCH WIDTH<br>(INCHES)               |  |  |
| 4<br>6<br>8<br>10<br>12<br>14<br>16<br>18 | 28<br>30<br>32<br>34<br>36<br>38<br>40<br>42 | 20<br>24<br>30<br>36<br>42<br>48<br>54 | 44<br>48<br>54<br>60<br>66<br>72<br>78 |  |  |