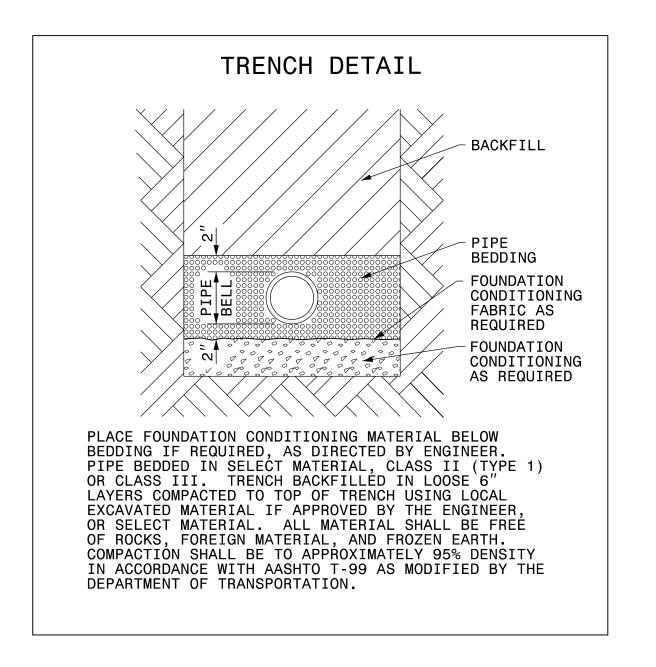

## NOTES:

1. CONSIDERATION OF THE PIPE-ZONE EMBEDMENT CONDITIONS INCLUDED IN THIS FIGURE MAY BE INFLUENCED BY FACTORS OTHER THAN PIPE STRENGTH. FOR ADDITIONAL INFORMATION ON PIPE BEDDING AND BACKFILL, SEE ANSI/AWWA C600

STANDARD PIPE BEDDING DETAILS

NOT TO SCALE

GENERAL TRENCH DETAIL

NOT TO SCALE

| MAXIMUM TRENCH WIDTH<br>AT TOP OF PIPE    |                                              |                                        |                                        |  |  |
|-------------------------------------------|----------------------------------------------|----------------------------------------|----------------------------------------|--|--|
| NOMINAL<br>PIPE SIZE<br>(INCHES)          | TRENCH WIDTH<br>(INCHES)                     | NOMINAL<br>PIPE SIZE<br>(INCHES)       | TRENCH WIDTH<br>(INCHES)               |  |  |
| 4<br>6<br>8<br>10<br>12<br>14<br>16<br>18 | 28<br>30<br>32<br>34<br>36<br>38<br>40<br>42 | 20<br>24<br>30<br>36<br>42<br>48<br>54 | 44<br>48<br>54<br>60<br>66<br>72<br>78 |  |  |