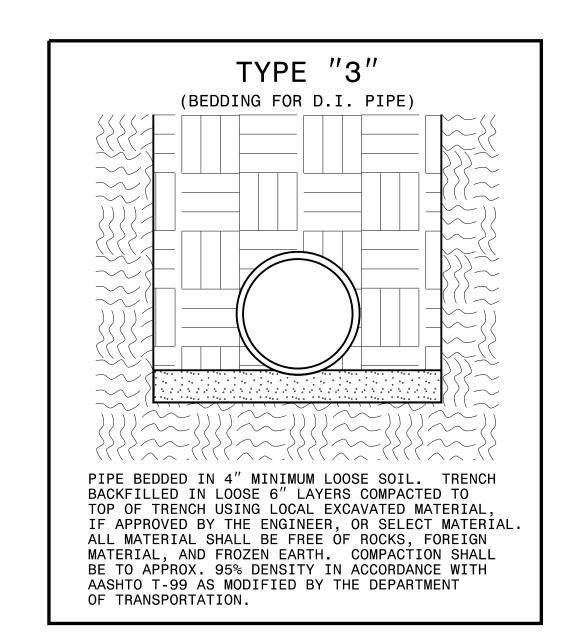

STANDARD PIPE BEDDING DETAILS

NOT TO SCALE

GENERAL TRENCH DETAIL

NOT TO SCALE

| MAXIMUM TRENCH WIDTH<br>AT TOP OF PIPE    |                                              |                                        |                                        |  |  |
|-------------------------------------------|----------------------------------------------|----------------------------------------|----------------------------------------|--|--|
| NOMINAL<br>PIPE SIZE<br>(INCHES)          | TRENCH WIDTH<br>(INCHES)                     | NOMINAL<br>PIPE SIZE<br>(INCHES)       | TRENCH WIDTH<br>(INCHES)               |  |  |
| 4<br>6<br>8<br>10<br>12<br>14<br>16<br>18 | 28<br>30<br>32<br>34<br>36<br>38<br>40<br>42 | 20<br>24<br>30<br>36<br>42<br>48<br>54 | 44<br>48<br>54<br>60<br>66<br>72<br>78 |  |  |