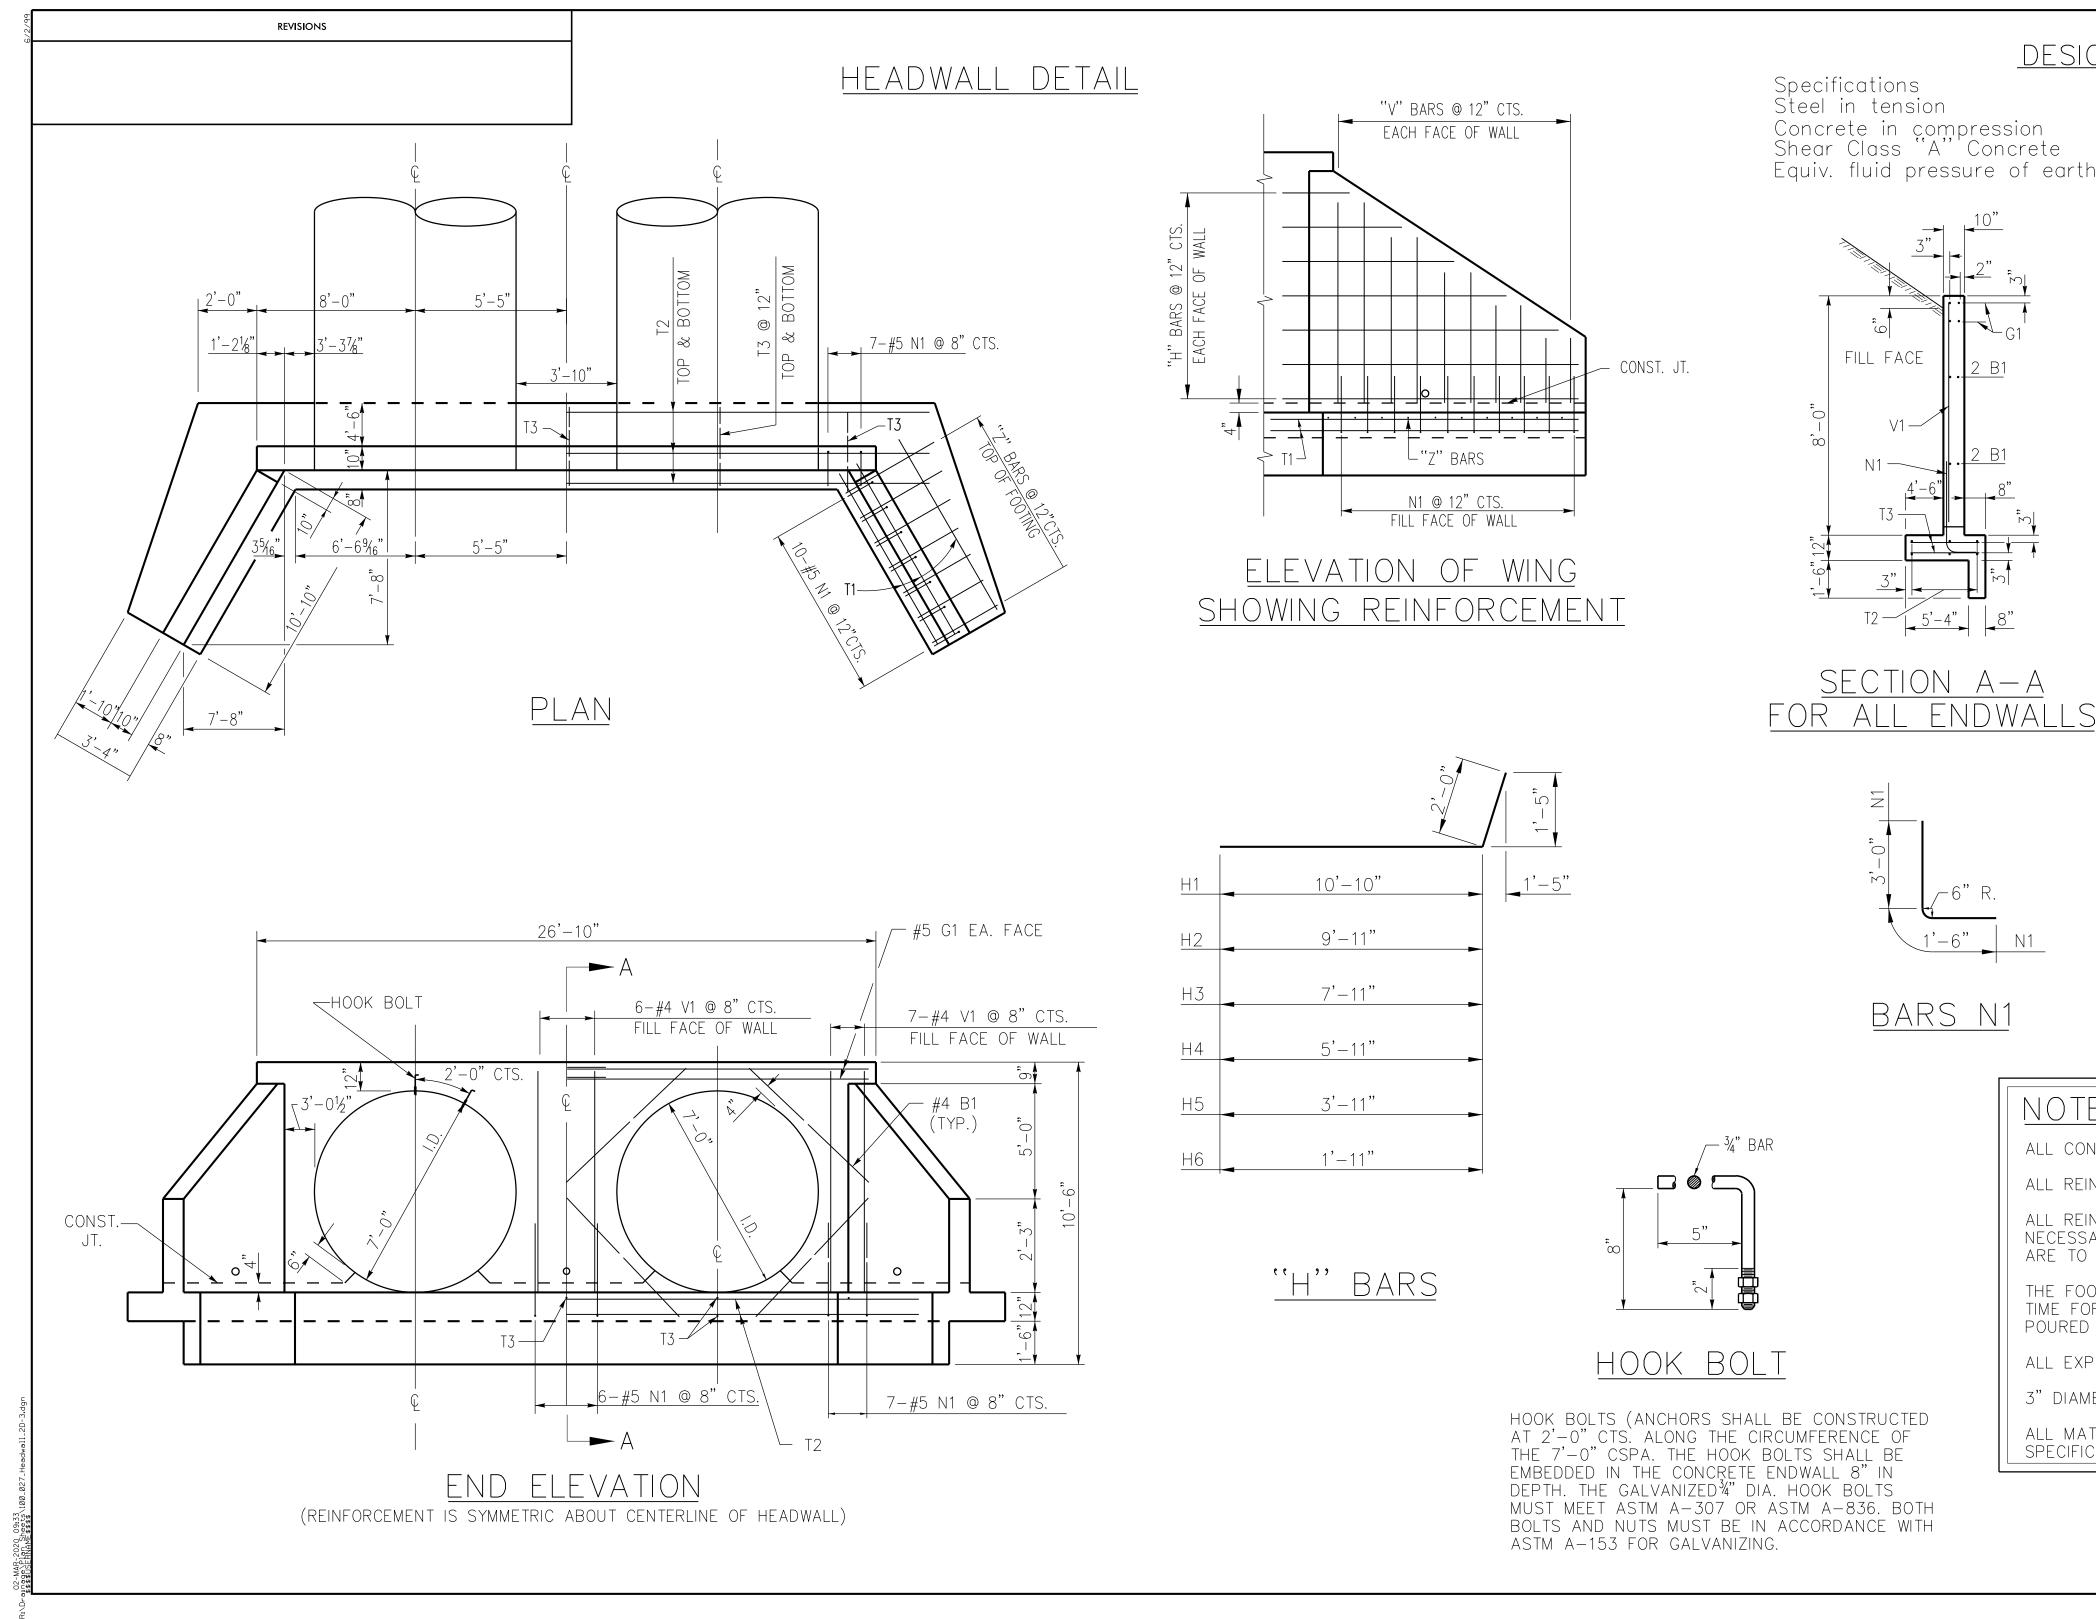

|                                                                                                                                                                                                                                                                                                                                                                                                                                                                                             | PROJECT REFERENCE NO.                                                                                        | SHEET NO.                                                                                                                                                                                                                                                                                                                                                                                                                                                                                                                                                                                                                                                                                                                                                                                                                                                                                                                                                                                                                                                                                                                                                                                                                                                                                                                                                                                                                                                                                                                                                                                                                                                                                                                                                                                                                                                                                                                                                                                                                                                                                                                                                                                                                                                                                                                                                                                                                                                                                                                                                                                                                                                                                                                                                                                                                                                                                                                   |
|---------------------------------------------------------------------------------------------------------------------------------------------------------------------------------------------------------------------------------------------------------------------------------------------------------------------------------------------------------------------------------------------------------------------------------------------------------------------------------------------|--------------------------------------------------------------------------------------------------------------|-----------------------------------------------------------------------------------------------------------------------------------------------------------------------------------------------------------------------------------------------------------------------------------------------------------------------------------------------------------------------------------------------------------------------------------------------------------------------------------------------------------------------------------------------------------------------------------------------------------------------------------------------------------------------------------------------------------------------------------------------------------------------------------------------------------------------------------------------------------------------------------------------------------------------------------------------------------------------------------------------------------------------------------------------------------------------------------------------------------------------------------------------------------------------------------------------------------------------------------------------------------------------------------------------------------------------------------------------------------------------------------------------------------------------------------------------------------------------------------------------------------------------------------------------------------------------------------------------------------------------------------------------------------------------------------------------------------------------------------------------------------------------------------------------------------------------------------------------------------------------------------------------------------------------------------------------------------------------------------------------------------------------------------------------------------------------------------------------------------------------------------------------------------------------------------------------------------------------------------------------------------------------------------------------------------------------------------------------------------------------------------------------------------------------------------------------------------------------------------------------------------------------------------------------------------------------------------------------------------------------------------------------------------------------------------------------------------------------------------------------------------------------------------------------------------------------------------------------------------------------------------------------------------------------------|
| IGN DATA                                                                                                                                                                                                                                                                                                                                                                                                                                                                                    | B-4484                                                                                                       | 2D-3                                                                                                                                                                                                                                                                                                                                                                                                                                                                                                                                                                                                                                                                                                                                                                                                                                                                                                                                                                                                                                                                                                                                                                                                                                                                                                                                                                                                                                                                                                                                                                                                                                                                                                                                                                                                                                                                                                                                                                                                                                                                                                                                                                                                                                                                                                                                                                                                                                                                                                                                                                                                                                                                                                                                                                                                                                                                                                                        |
| A.A.S.H.T.O.<br>20,000 LBS. PER SQ.IN.<br>1,200 LBS. PER SQ.IN.<br>SEE A.A.S.H.T.O.<br>th 30 LBS.PER CU. FT.                                                                                                                                                                                                                                                                                                                                                                                | RW SHEET NO.                                                                                                 | HYDRAULICS<br>ENGINEER<br>TH CAROL<br>FESSION<br>FESSION<br>FESSION<br>FESSION<br>FESSION<br>FESSION<br>FESSION<br>FESSION<br>FESSION<br>FESSION<br>FESSION<br>FESSION<br>FESSION<br>FESSION<br>FESSION<br>FESSION<br>FESSION<br>FESSION<br>FESSION<br>FESSION<br>FESSION<br>FESSION<br>FESSION<br>FESSION<br>FESSION<br>FESSION<br>FESSION<br>FESSION<br>FESSION<br>FESSION<br>FESSION<br>FESSION<br>FESSION<br>FESSION<br>FESSION<br>FESSION<br>FESSION<br>FESSION<br>FESSION<br>FESSION<br>FESSION<br>FESSION<br>FESSION<br>FESSION<br>FESSION<br>FESSION<br>FESSION<br>FESSION<br>FESSION<br>FESSION<br>FESSION<br>FESSION<br>FESSION<br>FESSION<br>FESSION<br>FESSION<br>FESSION<br>FESSION<br>FESSION<br>FESSION<br>FESSION<br>FESSION<br>FESSION<br>FESSION<br>FESSION<br>FESSION<br>FESSION<br>FESSION<br>FESSION<br>FESSION<br>FESSION<br>FESSION<br>FESSION<br>FESSION<br>FESSION<br>FESSION<br>FESSION<br>FESSION<br>FESSION<br>FESSION<br>FESSION<br>FESSION<br>FESSION<br>FESSION<br>FESSION<br>FESSION<br>FESSION<br>FESSION<br>FESSION<br>FESSION<br>FESSION<br>FESSION<br>FESSION<br>FESSION<br>FESSION<br>FESSION<br>FESSION<br>FESSION<br>FESSION<br>FESSION<br>FESSION<br>FESSION<br>FESSION<br>FESSION<br>FESSION<br>FESSION<br>FESSION<br>FESSION<br>FESSION<br>FESSION<br>FESSION<br>FESSION<br>FESSION<br>FESSION<br>FESSION<br>FESSION<br>FESSION<br>FESSION<br>FESSION<br>FESSION<br>FESSION<br>FESSION<br>FESSION<br>FESSION<br>FESSION<br>FESSION<br>FESSION<br>FESSION<br>FESSION<br>FESSION<br>FESSION<br>FESSION<br>FESSION<br>FESSION<br>FESSION<br>FESSION<br>FESSION<br>FESSION<br>FESSION<br>FESSION<br>FESSION<br>FESSION<br>FESSION<br>FESSION<br>FESSION<br>FESSION<br>FESSION<br>FESSION<br>FESSION<br>FESSION<br>FESSION<br>FESSION<br>FESSION<br>FESSION<br>FESSION<br>FESSION<br>FESSION<br>FESSION<br>FESSION<br>FESSION<br>FESSION<br>FESSION<br>FESSION<br>FESSION<br>FESSION<br>FESSION<br>FESSION<br>FESSION<br>FESSION<br>FESSION<br>FESSION<br>FESSION<br>FESSION<br>FESSION<br>FESSION<br>FESSION<br>FESSION<br>FESSION<br>FESSION<br>FESSION<br>FESSION<br>FESSION<br>FESSION<br>FESSION<br>FESSION<br>FESSION<br>FESSION<br>FESSION<br>FESSION<br>FESSION<br>FESSION<br>FESSION<br>FESSION<br>FESSION<br>FESSION<br>FESSION<br>FESSION<br>FESSION<br>FESSION<br>FESSION<br>FESSION<br>FESSION<br>FESSION<br>FESSION<br>FESSION<br>FESSION<br>FESSION<br>FESSION<br>FESSION<br>FESSION<br>FESSION<br>FESSION<br>FESSION<br>FESSION<br>FESSION<br>FESSION<br>FESSION<br>FESSION<br>FESSION<br>FESSION<br>FESSION<br>FESSION<br>FESSION<br>FESSION<br>FESSION<br>FESSION<br>FESSION<br>FESSION<br>FESSION<br>FESSION<br>FESSION<br>FESSION<br>FESSION<br>FESSION<br>FESSION<br>FESSION<br>FESSION<br>FESSION<br>FESSION<br>FESSION<br>FESSION<br>FESSION<br>FESSION<br>FESSION<br>FESSION<br>FESSION<br>FESSION<br>FESSION<br>FESSION<br>FESSION<br>FESSION<br>FESSION<br>F |
| S<br>END OF WING<br>$\frac{2^{+}}{2^{+}}$ BARS $Z1-Z2-Z3$                                                                                                                                                                                                                                                                                                                                                                                                                                   | DOCUMENT NOT CONSI<br>UNLESS ALL SIGNATURE<br>BILL OF M                                                      | A TERIAL         A LL         2 PIPES         H NO. WEIGHT         0" 8 69         16 75         0" 8 69         1" 4 32         " 4 21         " 4 21         " 4 10         " 4 11         " 4 54         0" 6 44         5" 6 65         " 54 198         0" 8 31         " 8 31         " 8 31         " 8 31         " 8 31         " 8 31         " 8 31         " 8 31         " 8 31         " 6 20         " 6 17         1.132                                                                                                                                                                                                                                                                                                                                                                                                                                                                                                                                                                                                                                                                                                                                                                                                                                                                                                                                                                                                                                                                                                                                                                                                                                                                                                                                                                                                                                                                                                                                                                                                                                                                                                                                                                                                                                                                                                                                                                                                                                                                                                                                                                                                                                                                                                                                                                                                                                                                                    |
| TES:<br>ONCRETE TO BE CLASS "A".<br>EINFORCING STEEL SHALL BE ASTMA615-GRADE 60.<br>EINFORCING STEEL SHALL BE DEFORMED BARS. WHEF<br>SARY, BARS ARE TO BE LAPPED 45 DIAMETERS. AL<br>O CENTERS OF BARS.<br>OOTING, CURTAIN WALL AND 4" OF WALL ARE TO BE<br>FOR INITIAL SET TO TAKE PLACE BETWEEN THEM. TH<br>ED IN ONE OPERATION.<br>XPOSED CORNERS ARE TO BE CHAMFERED 1".<br>AMETER DRAINS SHALL BE PLACED IN WALL AS SHOW<br>ATERIAL AND WORKMANSHIP AS PER N.C.DEPARTMEN<br>FICATIONS. | L DIMENSIONS RELATIVE TO<br>E POURED IN ONE OPERATIO<br>IE REMAINING WALL SHALL T<br>WN AND BE 6" ABOVE NORM | REINFORCEMENT<br>N ALLOWING NO<br>HEN BE                                                                                                                                                                                                                                                                                                                                                                                                                                                                                                                                                                                                                                                                                                                                                                                                                                                                                                                                                                                                                                                                                                                                                                                                                                                                                                                                                                                                                                                                                                                                                                                                                                                                                                                                                                                                                                                                                                                                                                                                                                                                                                                                                                                                                                                                                                                                                                                                                                                                                                                                                                                                                                                                                                                                                                                                                                                                                    |
|                                                                                                                                                                                                                                                                                                                                                                                                                                                                                             | TIP NO.: B-4484 COUN<br>DESIGNED BY: JMR<br>CHECKED BY: RLB DATE:                                            | ITY: CRAVEN<br>10/14/2019                                                                                                                                                                                                                                                                                                                                                                                                                                                                                                                                                                                                                                                                                                                                                                                                                                                                                                                                                                                                                                                                                                                                                                                                                                                                                                                                                                                                                                                                                                                                                                                                                                                                                                                                                                                                                                                                                                                                                                                                                                                                                                                                                                                                                                                                                                                                                                                                                                                                                                                                                                                                                                                                                                                                                                                                                                                                                                   |