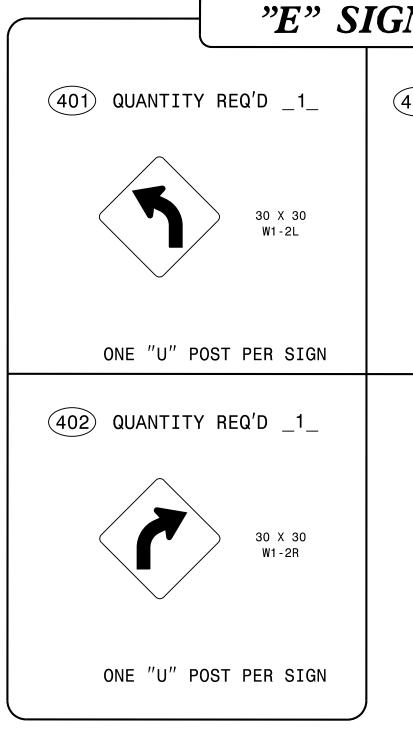

# T.I.P.: BR-0009

|              |              | SUMMARY OF QUANTITIES              |          |      |
|--------------|--------------|------------------------------------|----------|------|
| ITEM NO.     |              | ITEM DESCRIPTION                   | QUANTITY | UNIT |
| DESC.<br>NO. | SECT.<br>NO. |                                    |          |      |
| 4072000000   | 903          | SUPPORTS, 3 LB STEEL U-CHANNEL     | 36       | L.F. |
| 4102000000   | 904          | SIGN ERECTION, TYPE E              | 4        | EA.  |
| 4155000000   | 907          | DISPOSAL OF SIGN SYSTEM, U-CHANNEL | 10       | EA.  |

# NOTES

DRARY CONSTRUCTION SIGNING.

ON PLANS, ALL 'E' AND 'F' SIGNS INEER. POST WITHIN THE PROJECT LIMITS SHALL BE HERWISE NOTED ON PLANS. NS SHALL BE TYPE C REFLECTIVE SHEETING. RAIL DETAILS.

|                                                                          |                  | TIP NO.                                                                             | SHEET NO.   |  |
|--------------------------------------------------------------------------|------------------|-------------------------------------------------------------------------------------|-------------|--|
|                                                                          |                  | BR - 0009                                                                           | SIGN-1      |  |
|                                                                          |                  | APPROVED:                                                                           |             |  |
|                                                                          |                  | DATE:                                                                               |             |  |
|                                                                          |                  | SEAL<br>SEAL<br>CARC<br>SEAL<br>SEAL<br>19363<br>SEAL<br>19363<br>SCOT<br>1/28/2020 | OFESSION TO |  |
|                                                                          |                  |                                                                                     |             |  |
| DARD DRA                                                                 | WING             |                                                                                     |             |  |
| PPEAR IN "ROADWAY STAN<br>ENT OF TRANSPORTATION<br>THIS PROJECT AND BY F | - RALEIGH, N.C., |                                                                                     |             |  |
| UNTED SIGNS<br>AND 'F' SIGNS ON 'U'                                      | CHANNEL POSTS    |                                                                                     |             |  |
|                                                                          |                  |                                                                                     |             |  |
| NS                                                                       |                  |                                                                                     |             |  |
| 403) QUANTITY REQ'D                                                      | _2_              |                                                                                     |             |  |
| <b>25</b><br>M.P.H.                                                      | - 18<br>- 1P     |                                                                                     |             |  |
| MOUNT BELOW SIGN<br>IN 1 INSTALLATIO                                     |                  |                                                                                     |             |  |
|                                                                          |                  |                                                                                     |             |  |
|                                                                          | PROJECT          | NOTES                                                                               |             |  |
| 1 DISF                                                                   |                  | I SYSTEM, U-CHANNE                                                                  | ËL          |  |
| Ć                                                                        |                  | <b>INDEX</b>                                                                        |             |  |
|                                                                          | SHEET NO.        | DESCRIPTION                                                                         |             |  |
|                                                                          |                  |                                                                                     |             |  |
|                                                                          | SIGN-1           | TITLE SHEET AND NO                                                                  | JIES        |  |
|                                                                          | SIGN-2           | SIGN DETAIL SHEET                                                                   |             |  |