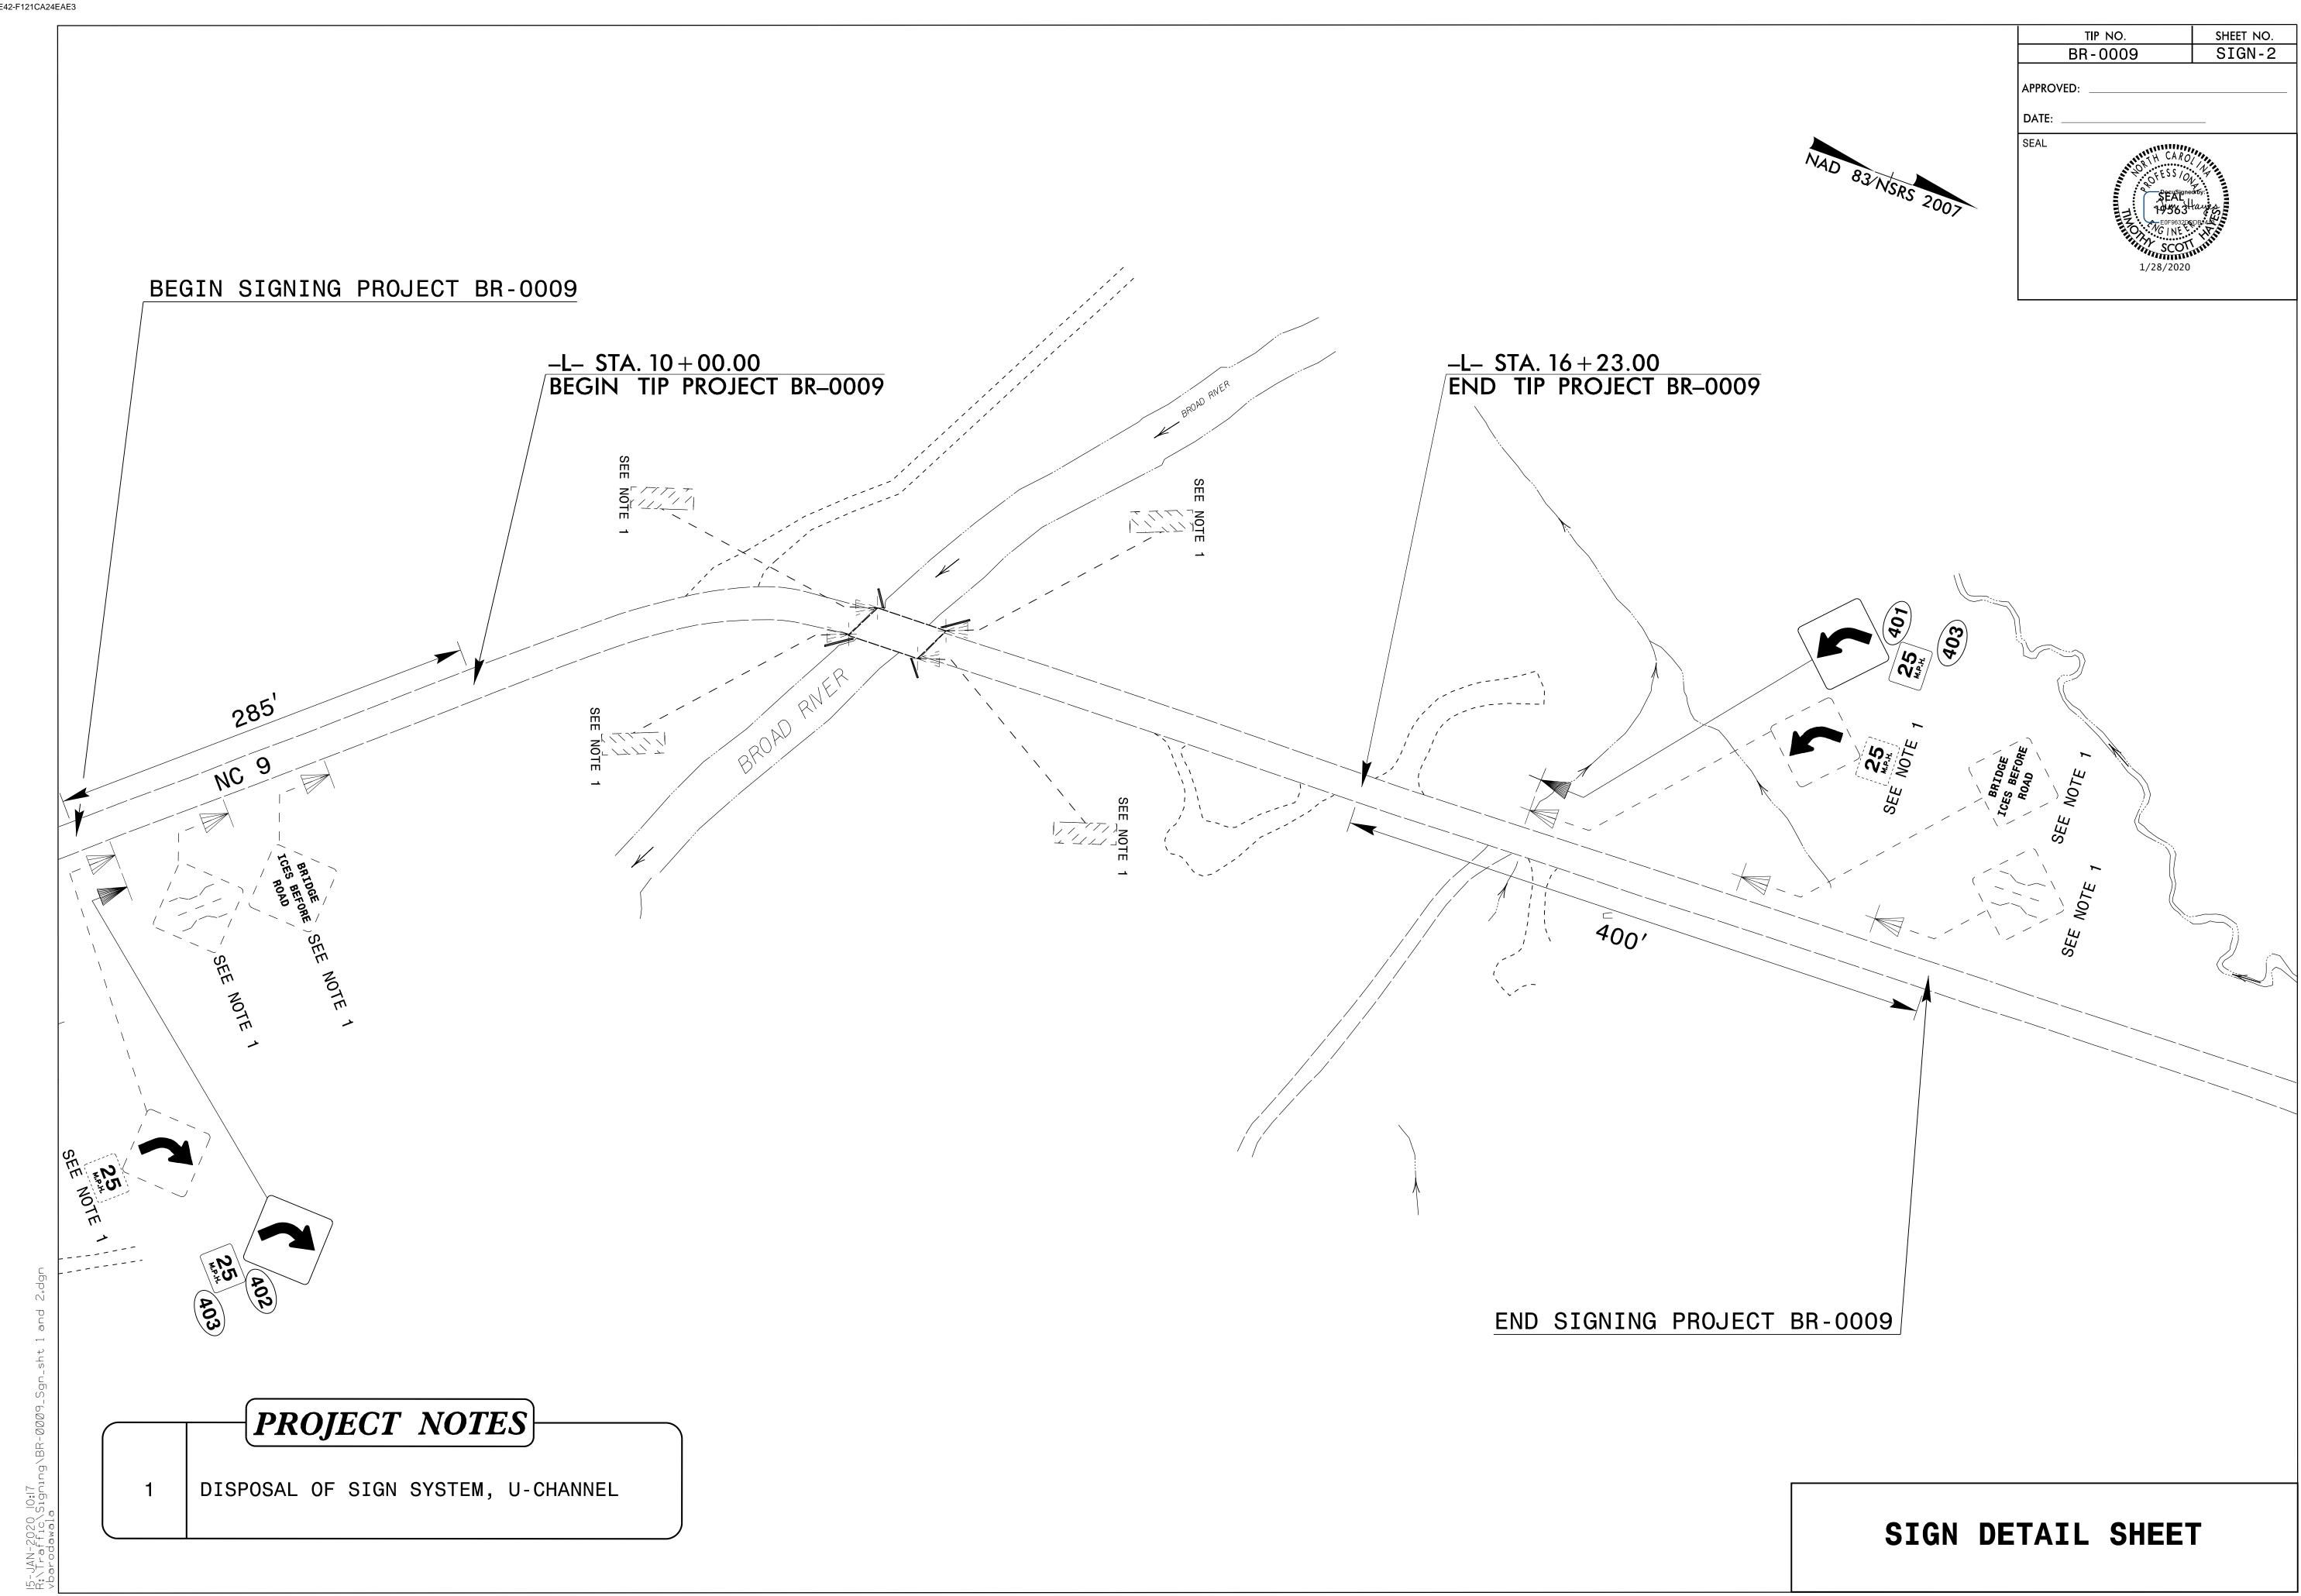

# SIGNING PLAN BUNCOMBE COUNTY

### LOCATION: BRIDGE NO. 79 OVER BROAD RIVER ON NC 9.

| <br>             | ROADWAY STAN                                                                                                                         |
|------------------|--------------------------------------------------------------------------------------------------------------------------------------|
| PROJE<br>DATEL   | OLLOWING ROADWAY STANDARDS AS A<br>CT SERVICES UNIT - N.C. DEPARTM<br>JANUARY 2018 ARE APPLICABLE TO<br>DERED A PART OF THESE PLANS: |
| <u>STD. NO</u> . | TITLE                                                                                                                                |
| 904.10           | ORIENTAITON OF GROUND M                                                                                                              |
| 904.50           | MOUNTING OF TYPE 'D', 'E'                                                                                                            |