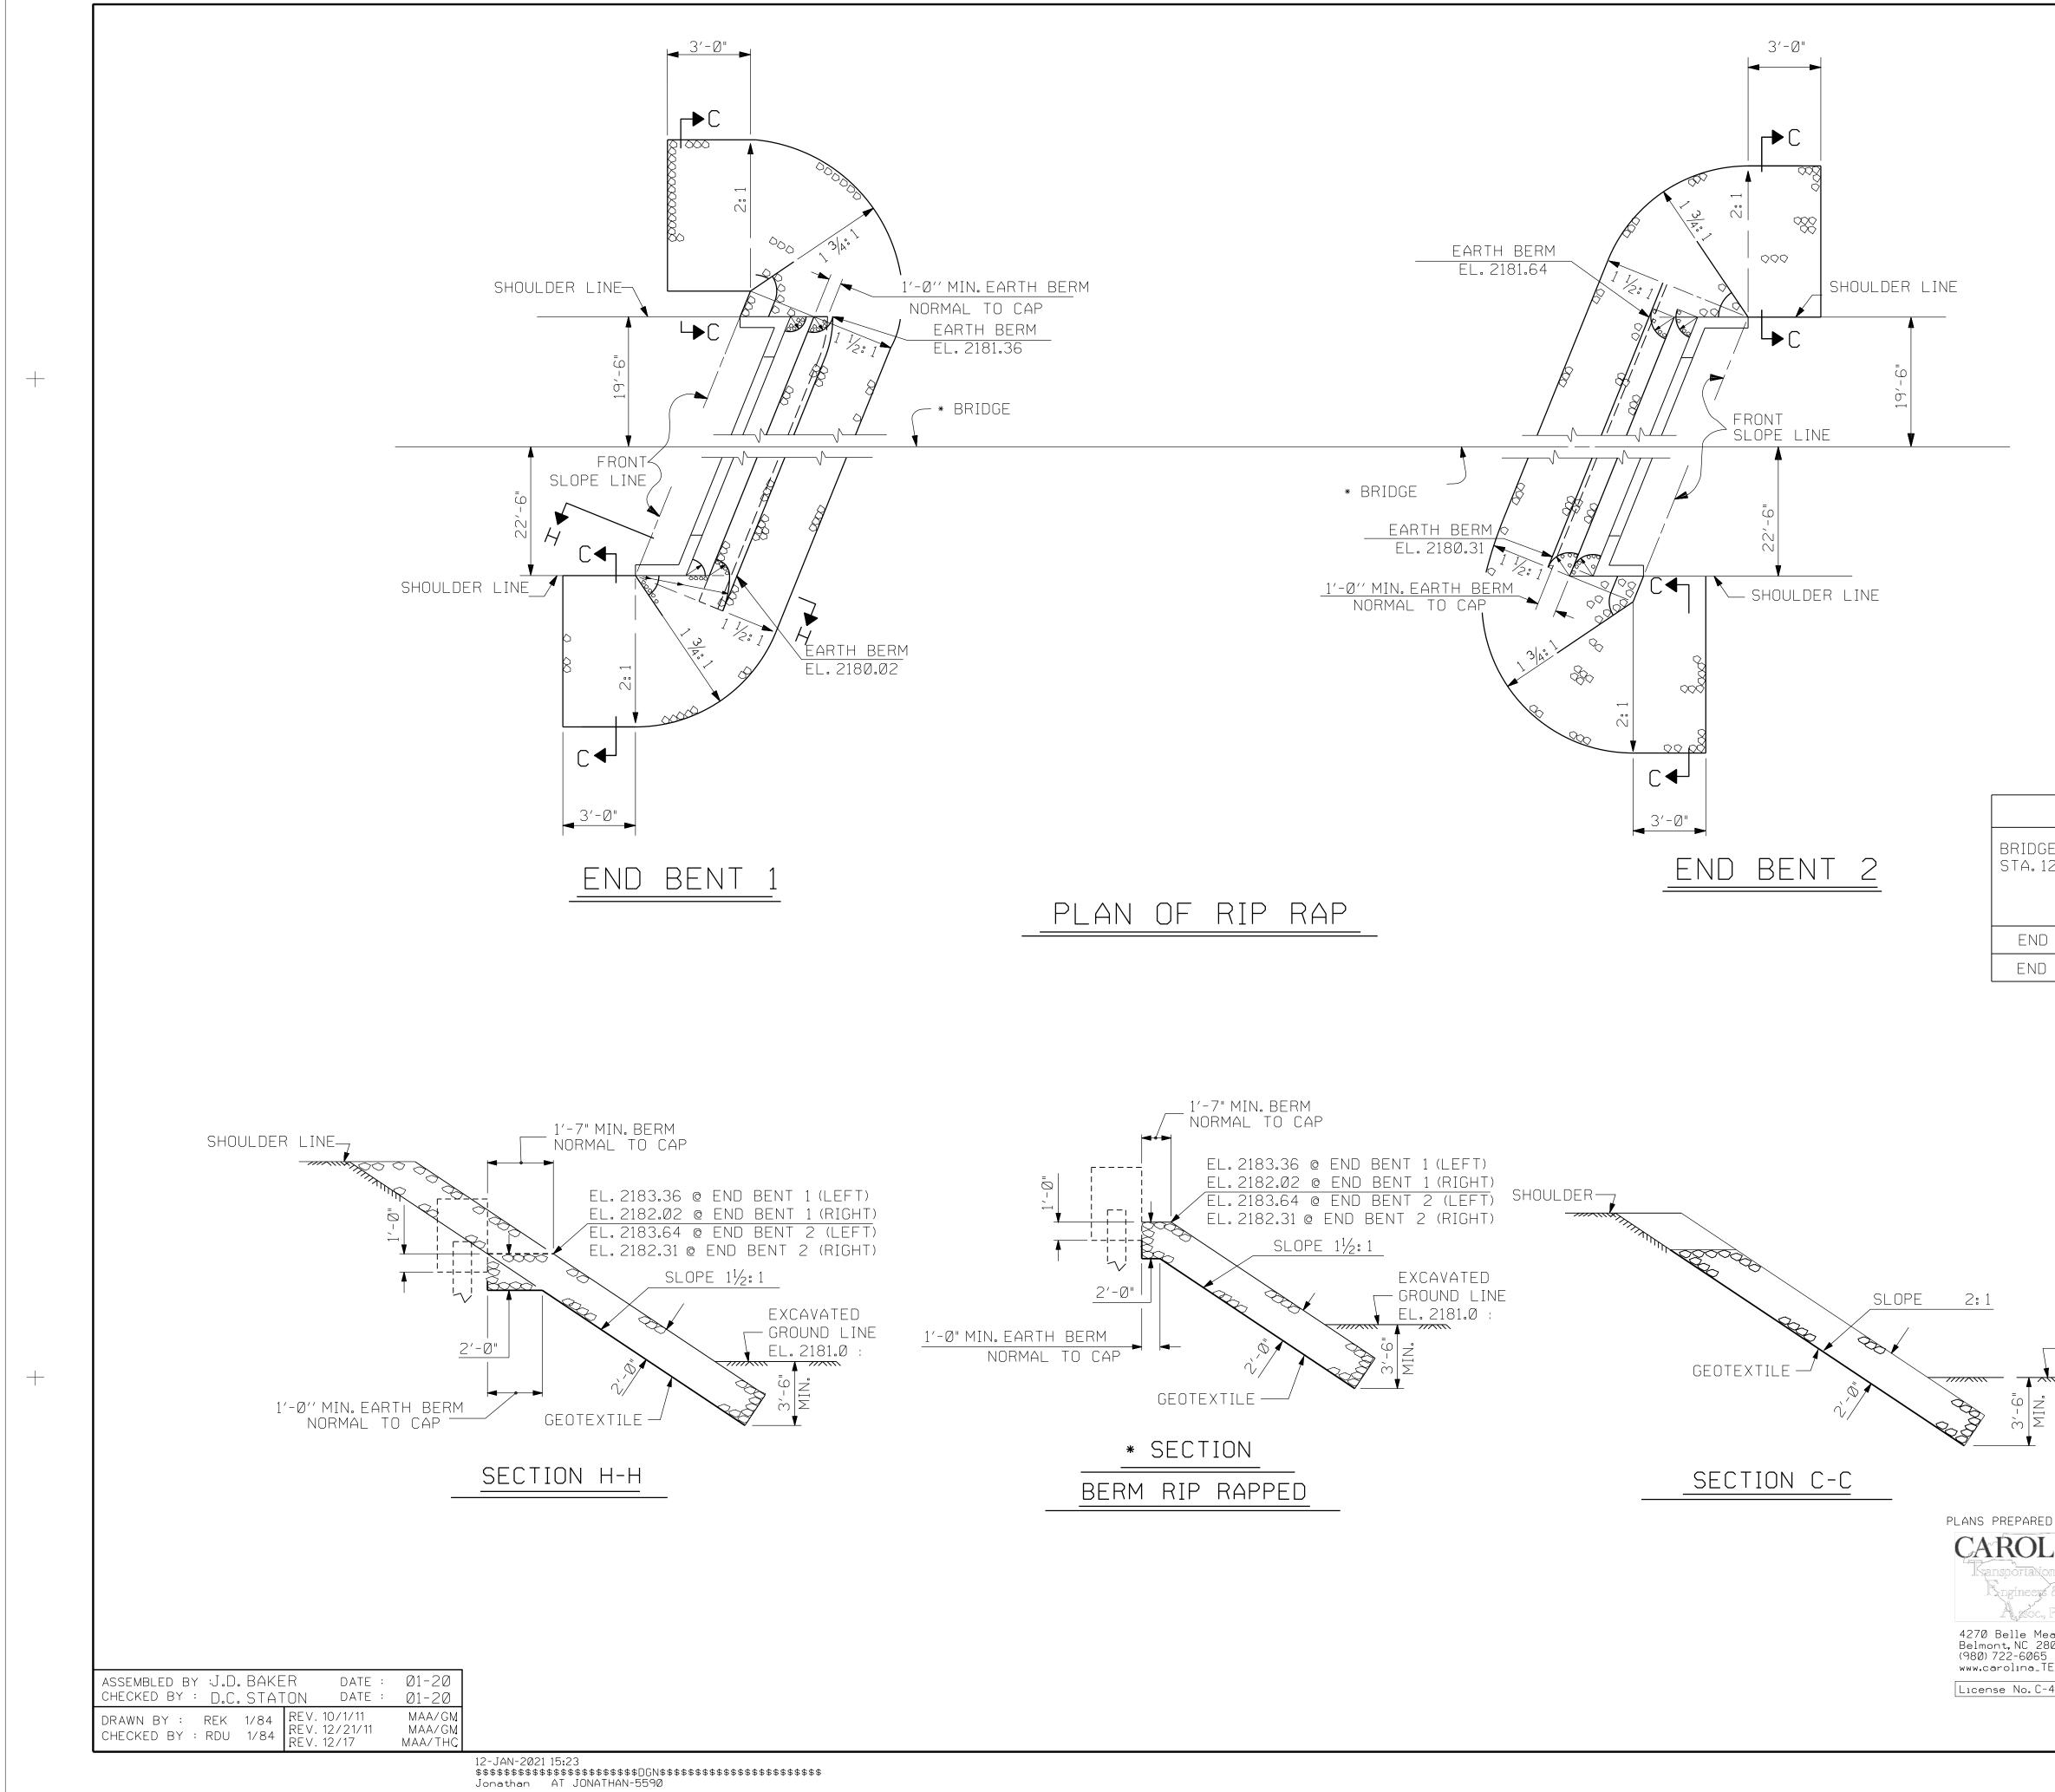

NOTES : for berm width dimensions, see general drawing.

| ESTIMATED QUANTITIES |                                      |                            |  |  |  |  |
|----------------------|--------------------------------------|----------------------------|--|--|--|--|
| )E @<br>.2+94.7Ø -L- | RIP RAP<br>CLASS II<br>(2'-Ø" THICK) | GEOTEXTILE<br>For drainage |  |  |  |  |
|                      | TONS                                 | SQUARE YARDS               |  |  |  |  |
| ) BENT 1             | 70                                   | 76                         |  |  |  |  |
| BENT 2               | 70                                   | 76                         |  |  |  |  |