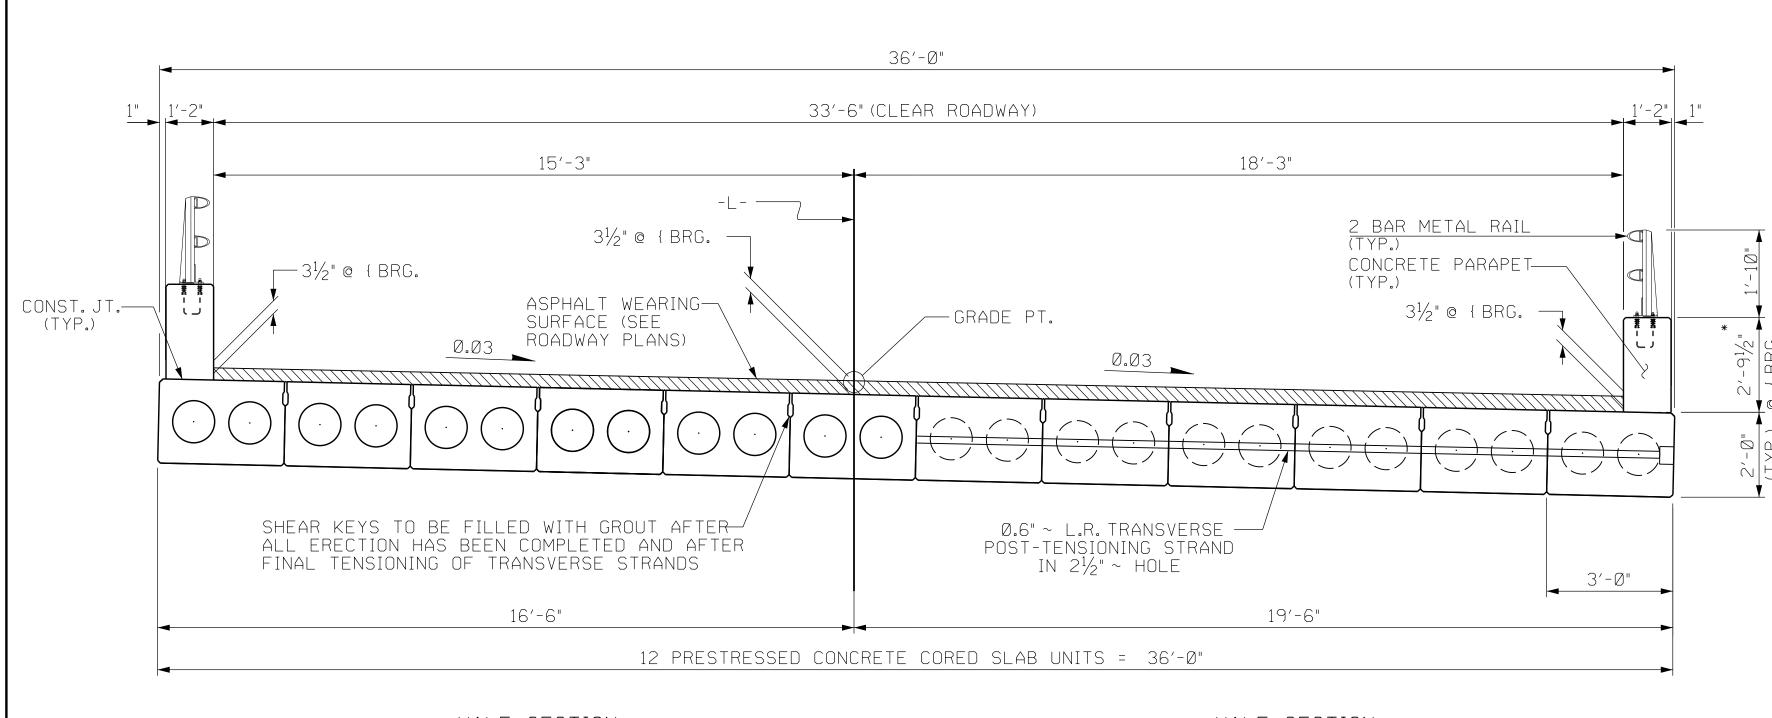

HALF SECTION HALF SECTION THROUGH VOIDS YPICAL AT INTERMEDIATE DIAPHRAGMS

\* - THE MAXIMUM PARAPET HEIGHT AND ASPHALT THICKNESS IS SHOWN. THE HEIGHT OF THE PARAPET AND ASPHALT THICKNESS VARIES WHILE THE TOP OF THE PARAPET FOLLOWS THE PROFILE OF THE GUTTERLINE. FOR RAIL HEIGHT DETAILS AND ASPHALT THICKNESS, SEE "SECTION THRU RAIL" DETAIL, SHEET 3 OF 4.