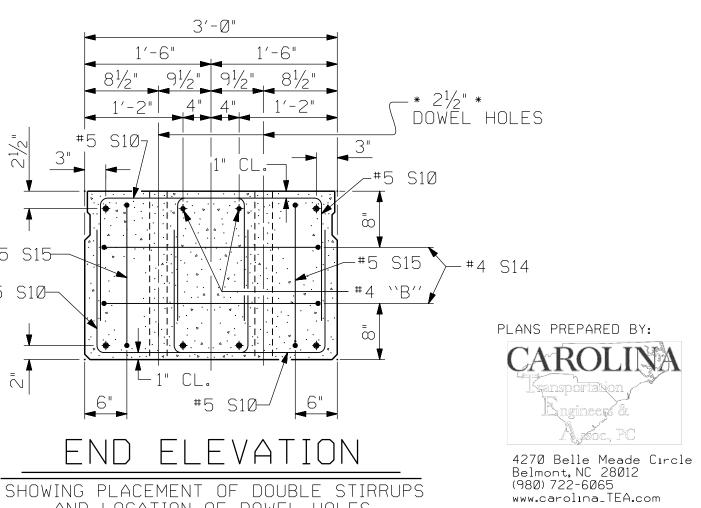

GROUTED RECESS AT END OF POST-TENSIONED STRAND CORED SLABS

— \* 2½" \* \ DOWEL HOLES —#4 S14 <sup>™</sup> 1" CL. ELEVATION

AND LOCATION OF DOWEL HOLES. (STRAND LAYOUT NOT SHOWN.) INTERIOR SLAB UNIT SHOWN-EXTERIOR SLAB UNIT SIMILAR EXCEPT SHEAR KEY LOCATION.