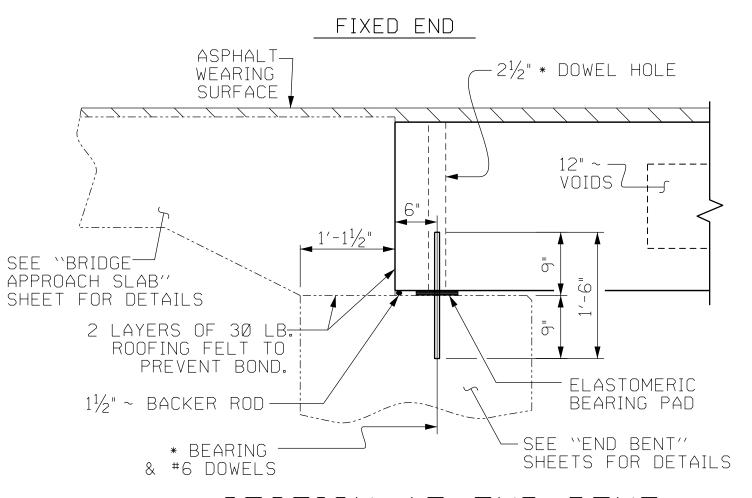

SHEAR KEY DETAIL NOTE: OMIT SHEAR KEY ON OUTSIDE FACE OF EXTERIOR CORED SLABS.

SECTION AT END BENT

CHECKED BY : D.C. STATON DATE : Ø1-20

MAA/TM

CHECKED BY : MKT 7/10 REV. 9/14

DRAWN BY: MAA 6/10

{ Ø.6" ~ L.R. TRANSVERSE POST-TENSIONING STRAND SHEATHED WITH A HOLE FOR-5/8" × 5" × 1∅" } TRANSVERSE STRAND -NON-CORROSIVE PIPE. STRAND VISE OF EXTERIOR CORED SLAB SECTION B-B ELEVATION VIEW