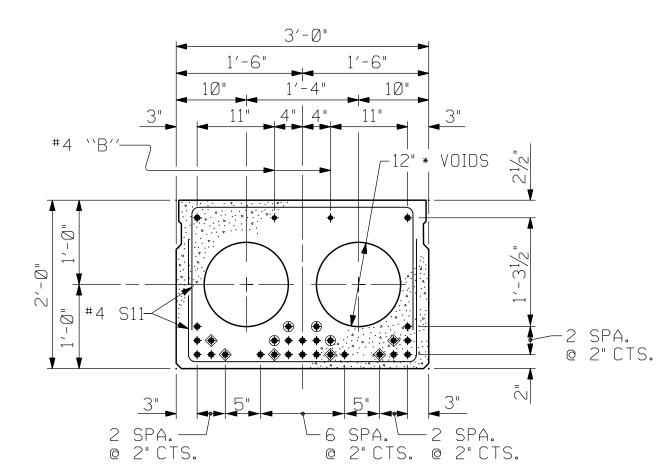

DEBONDING LEGEND

License No. C-4307

3" 12" \* VOIDS —

EXTERIOR SLAB SECTION

(FOR PRESTRESSED STRAND LAYOUT, SEE INTERIOR SLAB SECTION.)

3'-0"

1'-4"

3½" CL.