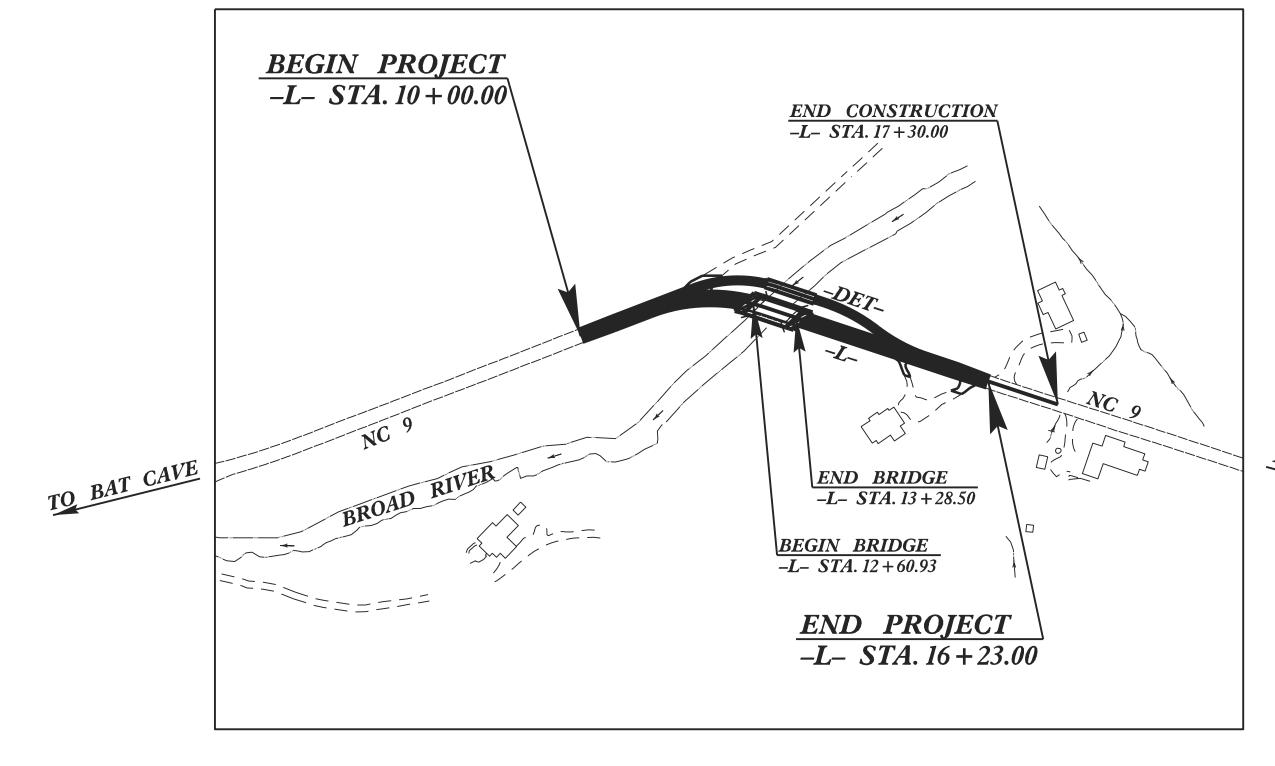

### PROJECT LENGTH

LENGTH ROADWAY TIP PROJECT BR-0009 = 0.105 MILES LENGTH STRUCTURE TIP PROJECT BR-0009 = 0.013 MILES

TOTAL LENGTH TIP PROJECT BR-0009 = 0.118 MILES