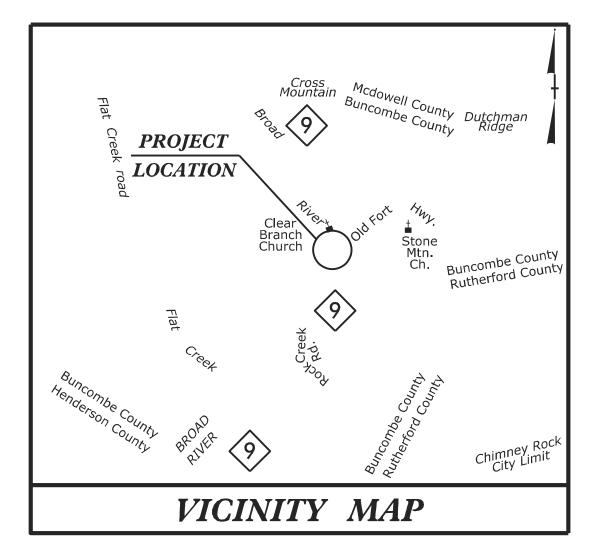

# BUNCOMBE COUNTY

LOCATION: BRIDGE NO. 100079 OVER BROAD RIVER ON NC 9

TYPE OF WORK: GRADING, DRAINAGE, PAVING AND STRUCTURE

| STATE         | STATE PROJECT R | EFERENCE NO. |        | NO.         |   | SHEETS          |
|---------------|-----------------|--------------|--------|-------------|---|-----------------|
| N.C.          | BR-0            | 009          |        |             |   |                 |
| STATE PROJ.NO | . F.            | A. PROJ. NO. |        | DESCRIPTION |   |                 |
| 67009.1.      | 1               | N/A          |        | P.E.        |   |                 |
| 67009.2       | 1               | N/A          | R/V    | V &         | U | <b>FILITIES</b> |
| 67009.3       | 1               | N/A          | CONST. |             |   |                 |
|               |                 |              |        |             |   |                 |
|               |                 |              |        |             |   |                 |
|               |                 |              |        |             |   |                 |
|               |                 |              |        |             |   |                 |
|               |                 |              |        |             |   |                 |